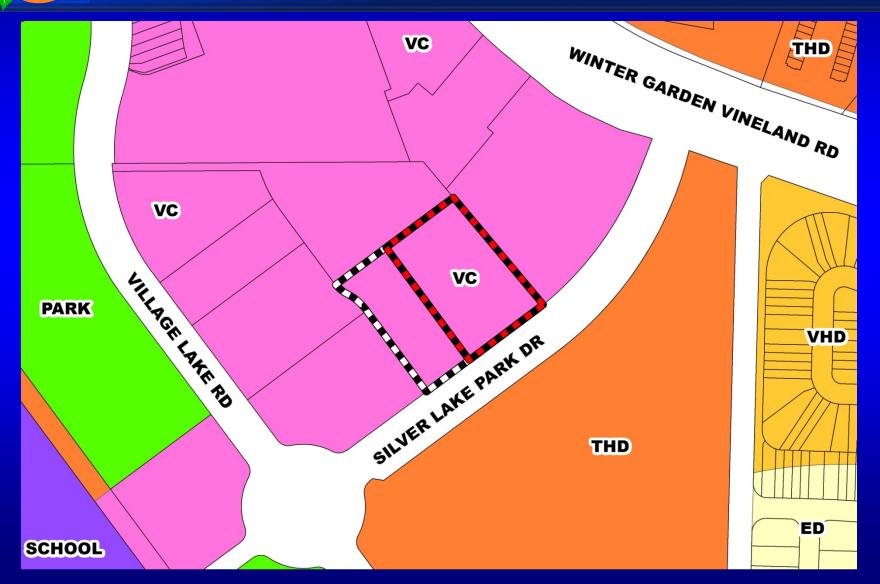

#### Lakeside Village Center South PD / Lakeside Village Center South PSP / Sweetwater Car Wash Development Plan (DP) Future Land Use Map