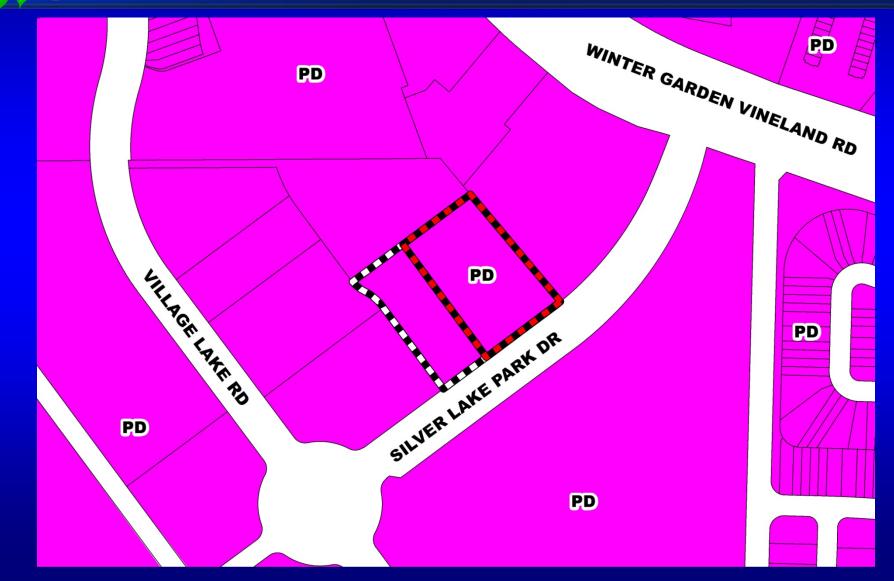

#### Lakeside Village Center South PD / Lakeside Village Center South PSP / Sweetwater Car Wash Development Plan (DP) Zoning Map