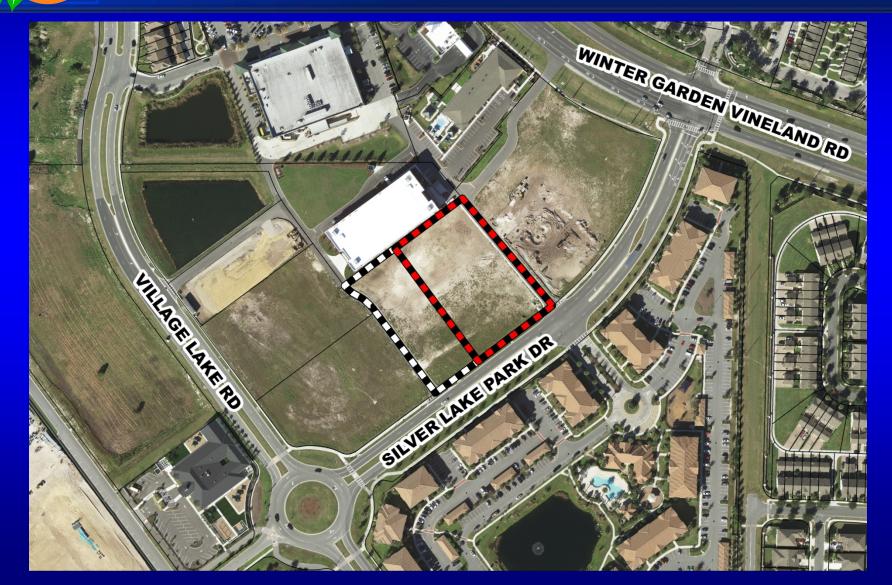

#### Lakeside Village Center South PD / Lakeside Village Center South PSP / Sweetwater Car Wash Development Plan (DP) Aerial Map