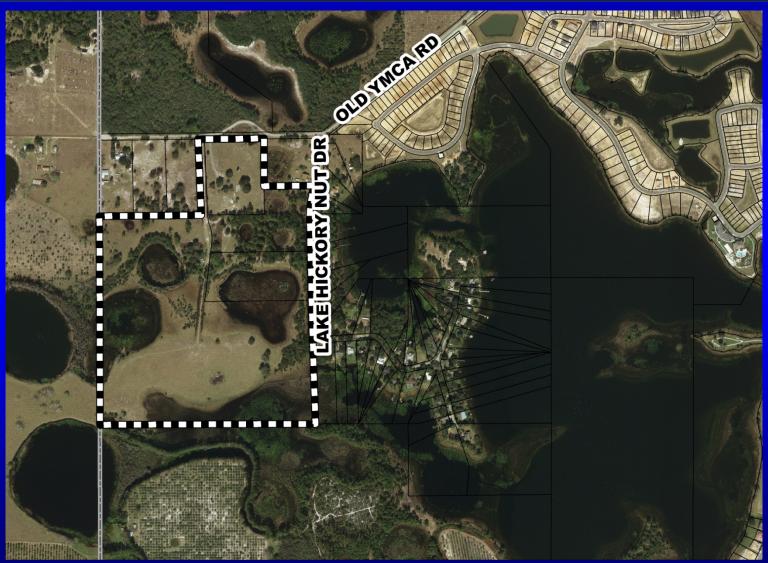

**Location:** East of Lake County – Orange County Line / South of Old

YMCA Road

Request: To subdivide 99.9 gross acres in order to construct forty

(40) single-family residential dwelling units.

Additionally, a one (1) waiver from Orange County Code Section 38-1384(i)(4) relating to vehicular access is being