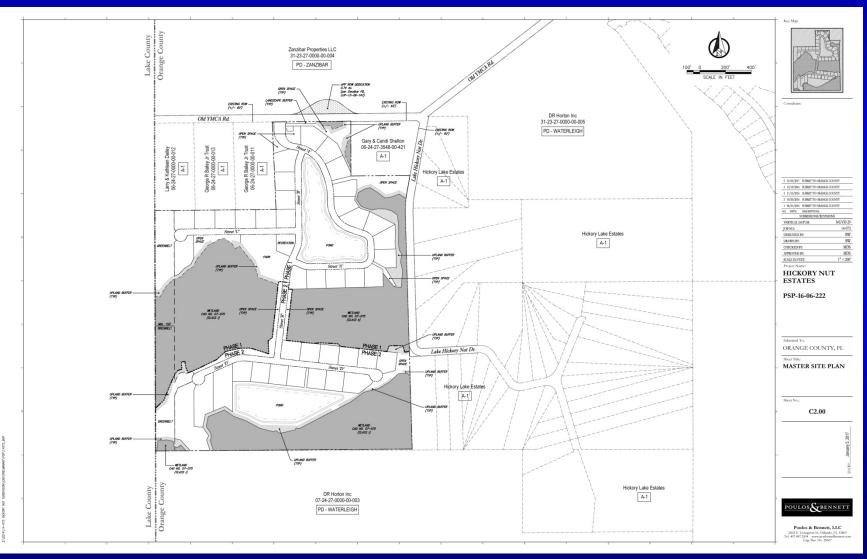

## Public Hearings

March 21, 2017

Case: PSP-16-02-222

**Project Name:** Hickory Nut Estates PD / Hickory Nut Estates PSP

**Applicant:** Marc Stehli, Poulos & Bennett, LLC

District: 1

Acreage: 99.9 gross acres

**Location:** East of Lake County – Orange County Line / South of Old

YMCA Road

Request: To subdivide 99.9 gross acres in order to construct forty

(40) single-family residential dwelling units.

Additionally, a one (1) waiver from Orange County Code Section 38-1384(i)(4) relating to vehicular access is being

#### **Action Requested**

Make a finding of consistency with the Comprehensive Plan (CP) and approve the Hickory Nut Estates Planned Development (PD) / Hickory Nut Estates Preliminary Subdivision Plan (PSP) dated "Received January 9, 2017", subject to the conditions listed under the DRC Recommendation in the Staff Report.