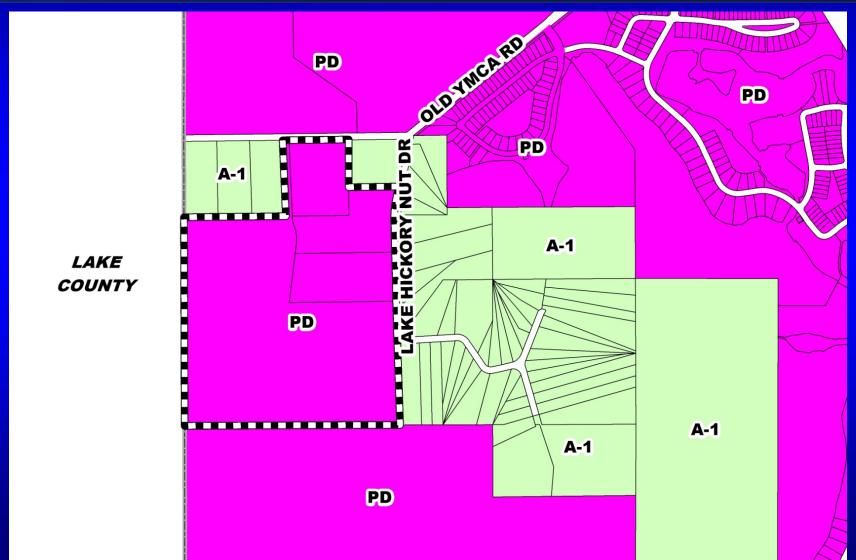

**Location:** East of Lake County – Orange County Line / South of Old

YMCA Road

Request: To subdivide 99.9 gross acres in order to construct forty

(40) single-family residential dwelling units.

Additionally, a one (1) waiver from Orange County Code Section 38-1384(i)(4) relating to vehicular access is being

requested.

**Future Land Use Map** 

**Zoning Map** 