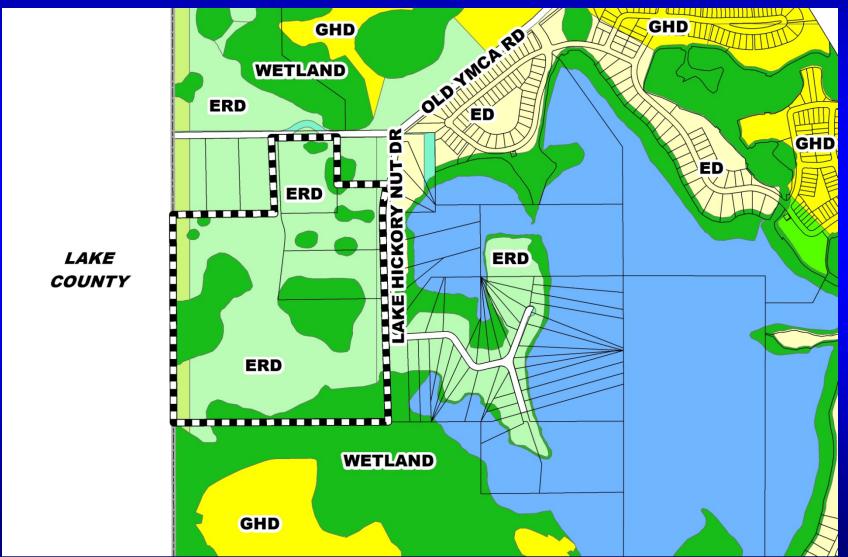

**Location:** East of Lake County – Orange County Line / South of Old

YMCA Road

Request: To subdivide 99.9 gross acres in order to construct forty

(40) single-family residential dwelling units.

Additionally, a one (1) waiver from Orange County Code Section 38-1384(i)(4) relating to vehicular access is being

requested.

**Future Land Use Map** 

**Zoning Map** 