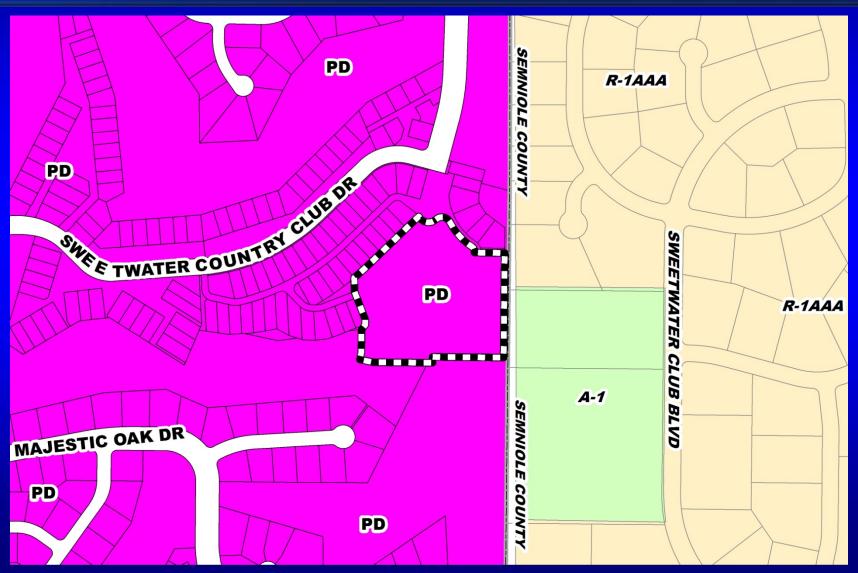

# Sweetwater Golf & Country Club PD / The Reserve Preliminary Subdivision Plan / Development Plan Zoning Map

District: 2

Acreage: 12.47 gross acres

**Location:** South of Sweetwater Country Club Drive / West of the

Orange County / Seminole County Line

Request: To subdivide 12.47 acres in order to construct 72 single-