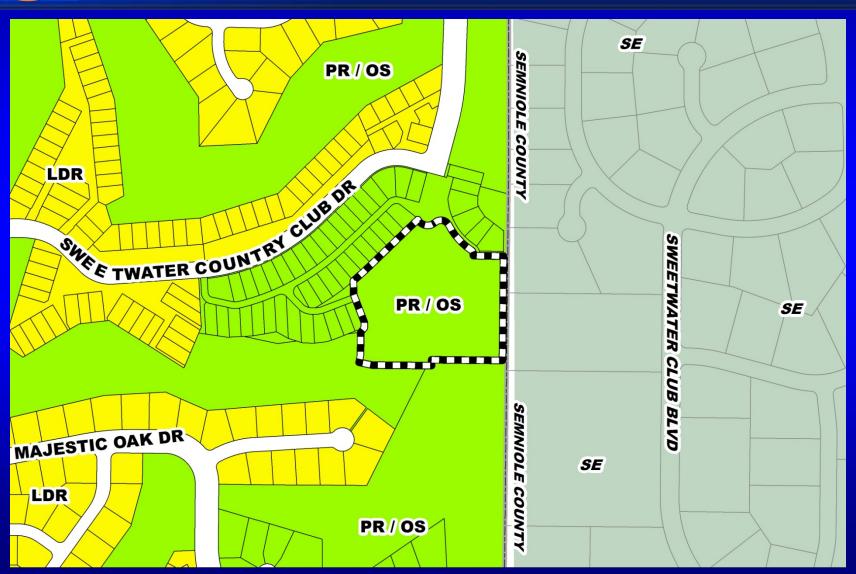

### Sweetwater Golf & Country Club PD / The Reserve Preliminary Subdivision Plan / Development Plan Future Land Use Map

District: 2

Acreage: 12.47 gross acres

**Location:** South of Sweetwater Country Club Drive / West of the

Orange County / Seminole County Line

Request: To subdivide 12.47 acres in order to construct 72 single-