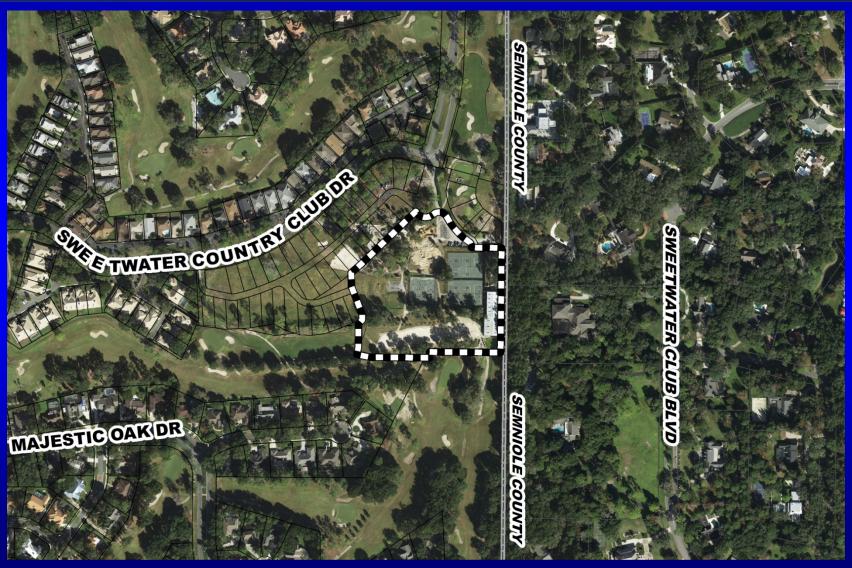

# Sweetwater Golf & Country Club PD / The Reserve Preliminary Subdivision Plan / Development Plan Aerial Map

District: 2

Acreage: 12.47 gross acres

**Location:** South of Sweetwater Country Club Drive / West of the

Orange County / Seminole County Line

Request: To subdivide 12.47 acres in order to construct 72 single-