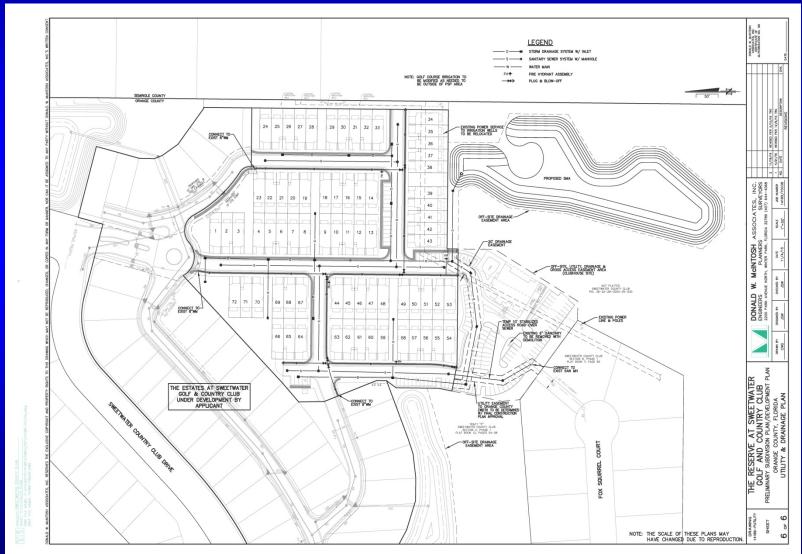

#### Sweetwater Golf & Country Club PD / The Reserve Preliminary Subdivision Plan / Development Plan

Case: PSP-15-11-339

**Project Name:** Sweetwater Golf & Country Club PD / The Reserve PSP/DP

**Applicant:** Tina Lee, Ashton Residential Orlando, LLC

District: 2

Acreage: 12.47 gross acres

**Location:** South of Sweetwater Country Club Drive / West of the

Orange County / Seminole County Line

Request: To subdivide 12.47 acres in order to construct 72 single-

family attached residential dwelling units.

This project is proposed to be a gated community and shall comply with the minimum requirements of the Gated

**Community Ordinance.** 