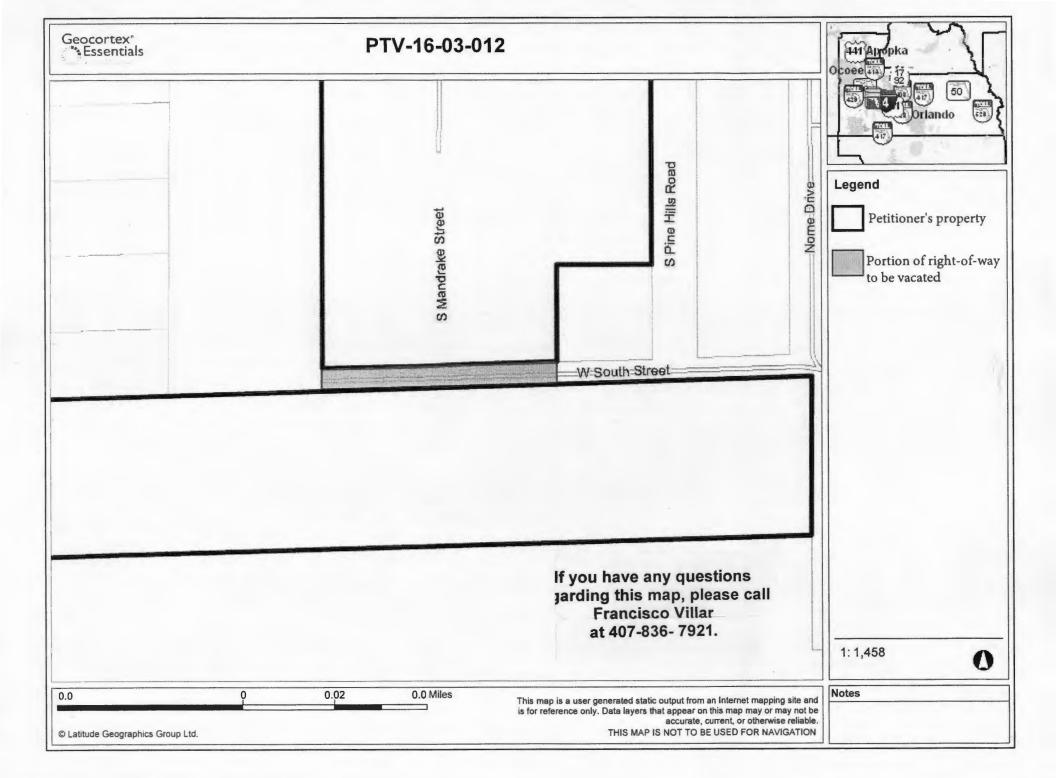

Location: S30/T22/R29 Petition to vacate a portion of a 30 ft wide unopened and unimproved right-of-way known as W South Street, containing approximately 0.213 acres. Public interest was created per the plat of Sun-Kist Park, as recorded in Plat Book "P", Page 27, of the Public Records of Orange County, Florida. The parcel ID numbers are 30-22-29-8412-05-010 and 31-22-29-0000-00-054. The parcel addresses are 5139 and 5200 W South Street and they lie in District 6.

# Public interest was created per the plat of Sun-Kist Park, as recorded in Plat Book "P", Page 27, of the Public Records of Orange County, Florida.

<u>ATTACH SKETCH AND DESCRIPTION</u>: Attached as Exhibit "A" is a sketch and legal description prepared by a registered land surveyor accurately showing and describing the above-described right-of-way or easement, and showing its location in relation to the surrounding property.