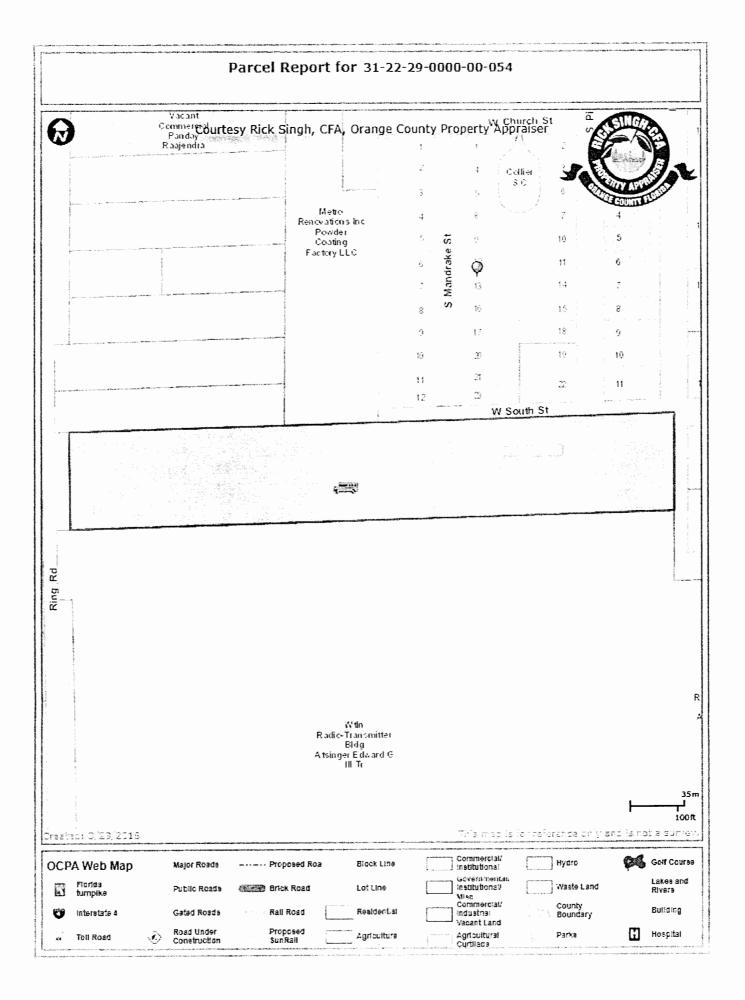

Location: S30/T22/R29 Petition to vacate a portion of a 30 ft wide unopened and unimproved right-of-way known as W South Street, containing approximately 0.213 acres. Public interest was created per the plat of Sun-Kist Park, as recorded in Plat Book "P", Page 27, of the Public Records of Orange County, Florida. The parcel ID numbers are 30-22-29-8412-05-010 and 31-22-29-0000-00-054. The parcel addresses are 5139 and 5200 W South Street and they lie in District 6.

# Public interest was created per the plat of Sun-Kist Park, as recorded in Plat Book "P", Page 27, of the Public Records of Orange County, Florida.

<u>ATTACH SKETCH AND DESCRIPTION</u>: Attached as Exhibit "A" is a sketch and legal description prepared by a registered land surveyor accurately showing and describing the above-described right-of-way or easement, and showing its location in relation to the surrounding property.

<u>GROUNDS FOR GRANTING PETITION:</u> The undersigned submits as grounds and reasons in support of this petition the following: (State in detail why the petition should be granted)

The petitioner owns the parcels abutting the portion of right-of-way requested for vacation and wishes to vacate in order to join the two parcels.