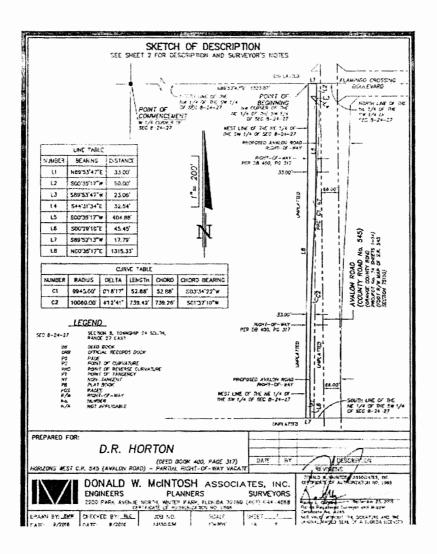

## EGAL DESCRIPTION

SHEET 1 OF 2 DESCRIPTION SEE SHEET 2 OF 2 FOR SKETCH

> A 33.00 FEET WIDE STRIP OF LAND LYING IN THE SOUTHWEST 1/4 OF SECTION 8, TOWNSHIP 24 SOUTH, RANGE 27 EAST, ORANGE COUNTY, FLORIDA AND ALSO THE NORTHWEST 1/4 OF SAID SECTION 8, BEING MORE PARTICULARLY DESCRIBED AS FOLLOWS:

COMMENCE AT THE NORTHWEST CORNER OF THE SOUTHWEST 1/4 OF SECTION 8, TOWNSHIP 24 SOUTH, RANGE 27 EAST, ORANGE COUNTY, FLORIDA ALSO BEING THE SOUTHWEST CORNER OF THE NORTHWEST 1/4 OF SAID SECTION 8; THENCE N89°53'49"E ALONG THE NORTH LINE OF SAID SOUTHWEST 1/4 ALSO BEING THE SOUTH LINE OF SAID NORTHWEST 1/4, A DISTANCE OF 1323.21 FEET TO A POINT ON THE WEST RIGHT-OF-WAY LINE PER DEED BOOK 443, PAGE 310 AS RECORDED IN THE PUBLIC RECORDS OF SAID COUNTY, AND THE WEST RIGHT-OF-WAY LINE PER DEED BOOK 400, PAGE 317 AS RECORDED IN SAID PUBLIC RECORDS, ALSO BEING THE EAST LINE OF SAID SOUTHWEST 1/4 OF SAID NORTHWEST 1/4, AND ALSO BEING THE WEST LINE OF THE SOUTHEAST 1/4 OF SAID NORTHWEST 1/4, AND THE POINT OF BEGINNING; THENCE DEPARTING SAID NORTH AND SOUTH LINES RUN NO0°20'18"E ALONG SAID WEST RIGHT-OF-WAY LINE, A DISTANCE OF 30.09 FEET TO THE NORTH RIGHT-OF-WAY LINE PER DEED BOOK 443, PAGE 310; THENCE N89°54'02"E, ALONG SAID NORTH RIGHT-OF-WAY LINE, PARALLEL AND 30.00 FEET NORTH OF, WHEN MEASURED PERPENDICULAR TO, THE AFORESAID SOUTH LINE OF THE NORTHWEST 1/4, A DISTANCE OF 33.00 FEET; THENCE SO0°20'18"W ALONG SAID EAST RIGHT-OF-WAY LINE, PARALLEL AND 33.00 FEET EAST OF, WHEN MEASURED PERPENDICULAR TO, SAID WEST LINE OF THE SOUTHEAST 1/4 OF THE NORTHWEST 1/4, A DISTANCE OF 30.40 FEET TO THE EAST RIGHT-OF-WAY LINE PER DEED BOOK 400, PAGE 317; THENCE S00°32'30"W ALONG SAID EAST RIGHT-OF-WAY LINE, PARALLEL AND 33.00 FEET EAST OF, WHEN MEASURED PERPENDICULAR TO, THE WEST LINE OF THE NORTHEAST 1/4 OF THE SOUTHWEST 1/4 OF AFORESAID SECTION 8, A DISTANCE OF 194.45 FEET; THENCE DEPARTING SAID EAST RIGHT-OF-WAY LINE, RUN N47°21'04"W A DISTANCE OF 44.48 FEET TO AFORESAID WEST RIGHT-OF-WAY LINE PER DEED BOOK 400, PAGE 317, AND SAID EAST LINE OF THE NORTHWEST 1/4 OF THE SOUTHWEST 1/4 OF SAID SECTION 8; THENCE NOO'32'30"E ALONG SAID WEST RIGHT-OF-WAY LINE AND SAID EAST LINE, A DISTANCE OF 164.57 FEET TO THE POINT OF BEGINNING.

CONTAINING THEREIN 6,921.90 SQUARE FEET (0.16 ACRES), MORE OR LESS.

FIELD BY:

16 East Plant Street Winter Garden, Florida 34787 \* ( 407 ) 654 5355

| ~ 1        | 10            | /FY  |     | _ | N 1 | $\sim$ $^{-}$ |       |    |
|------------|---------------|------|-----|---|-----|---------------|-------|----|
| <b>~</b> I | $I \mapsto V$ | /- Y | אוו | _ | NI  | ſΙI           | · + ` | ٠. |
|            |               |      |     |   |     |               |       |    |