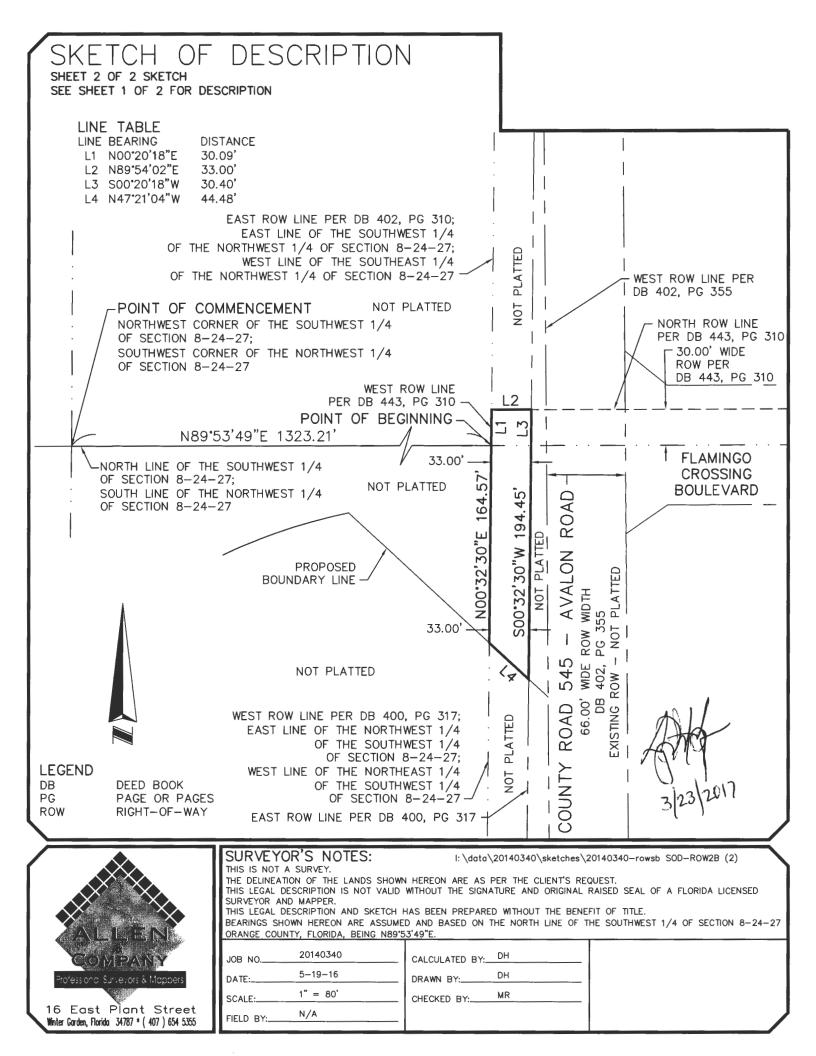

#### SKETCH OF DESCRIPTION SHEET 2 OF 2 SKETCH SEE SHEET 1 OF 2 FOR DESCRIPTION N89'49'48"E NOT PLATTED 30.00 SOUTH LINE OF THE NORTH 1/2 OF THE SOUTHWEST 1/4 OF THE NORTHWEST 1/4 30.00' -OF SECTION 8-24-27 -ROAD NOT PLATTED AVALON PG 355 - NOT PLATTED 545 - AVAL 661 S00\*20'18"W N00\*20'18"E **LEGEND** DB DEED BOOK ROAD 66.00° PB DB EXISTING R PG PAGE OR PAGES ROW RIGHT-OF-WAY COUNTY EAST ROW LINE PER DB 402, PG 310; EAST LINE OF THE SOUTHWEST 1/4 PLATTED OF THE NORTHWEST 1/4 OF SECTION 8-24-27 -POINT OF COMMENCEMENT SOUTHWEST CORNER OF THE NORTHWEST 1/4 OF SECTION 8-24-27 30.00' -SOUTH LINE OF THE NORTHWEST 1/4 OF SECTION 8-24-27 POINT OF BEGINNING **FLAMINGO** N89'53'49"E 1293.21 **CROSSING** S89'53'49"W BOULEVARD NOT PLATTED 30.00 SURVEYOR'S NOTES: I:\data\20140340\sketches\20140340-sod-row SOD-ROWN (2) THIS IS NOT A SURVEY. THE DELINEATION OF THE LANDS SHOWN HEREON ARE AS PER THE CLIENT'S REQUEST. THIS LEGAL DESCRIPTION IS NOT VALID WITHOUT THE SIGNATURE AND ORIGINAL RAISED SEAL OF A FLORIDA LICENSED SURVEYOR AND MAPPER. THIS LEGAL DESCRIPTION AND SKETCH HAS BEEN PREPARED WITHOUT THE BENEFIT OF TITLE. BEARINGS SHOWN HEREON ARE ASSUMED AND BASED ON THE SOUTH LINE OF THE NORTHWEST 1/4 OF SECTION 8-24-27 ORANGE COUNTY, FLORIDA, BEING N89\*53'49"E. 20140340 DH JOB NO. CALCULATED BY: 5-19-16 DH DATE: DRAWN BY:\_ 1" = 100'

#### LEGAL DESCRIPTION

A 30.00 FEET WIDE STRIP OF LAND LYING IN THE NORTHWEST 1/4 OF SECTION 8, TOWNSHIP 24 SOUTH, RANGE 27 EAST, ORANGE COUNTY, FLORIDA, BEING MORE PARTICULARLY DESCRIBED AS FOLLOWS:

COMMENCE AT THE SOUTHWEST CORNER OF THE NORTHWEST 1/4 OF SECTION 8, TOWNSHIP 24 SOUTH, RANGE 27 EAST, ORANGE COUNTY, FLORIDA; THENCE N89°53'49"E ALONG THE SOUTH LINE OF SAID NORTHWEST 1/4, A DISTANCE OF 1293.21 FEET TO A POINT ON A LINE 30.00 FEET WEST OF. WHEN MEASURED PERPENDICULARLY TO THE EAST RIGHT-OF-WAY LINE PER DEED BOOK 402, PAGE 310 AS RECORDED IN THE PUBLIC RECORDS OF SAID COUNTY, SAID EAST RIGHT-OF-WAY LINE ALSO BEING THE EAST LINE OF THE SOUTHWEST 1/4 OF THE NORTHWEST 1/4 OF SAID SECTION AND THE POINT OF BEGINNING: THENCE DEPARTING SAID SOUTH LINE OF THE NORTHWEST 1/4 RUN NO0°20'18"E ALONG SAID PARALLEL LINE A DISTANCE OF 661.40 FEET TO THE SOUTH LINE OF THE NORTH 1/2 OF THE SOUTHWEST 1/4 OF THE NORTHWEST 1/4 OF AFORESAID SECTION 8; THENCE N89°49'48"E ALONG SAID SOUTH LINE OF THE NORTH 1/2 OF THE SOUTHWEST 1/4 OF THE NORTHWEST 1/4, A DISTANCE OF 30.00 FEET TO AFORESAID EAST RIGHT-OF-WAY LINE PER DEED BOOK 402, PAGE 310, ALSO BEING THE AFORESAID EAST LINE OF THE SOUTHWEST 1/4 OF THE NORTHWEST 1/4: THENCE SO0°20'18"W ALONG SAID EAST RIGHT-OF-WAY LINE PER DEED BOOK 402, PAGE 310, AND SAID EAST LINE OF THE SOUTHWEST 1/4 OF THE NORTHWEST 1/4, A DISTANCE OF 661.43 FEET TO THE AFORESAID SOUTH LINE OF THE NORTHWEST 1/4; THENCE S89\*53'49"W ALONG SAID SOUTH LINE OF THE NORTHWEST 1/4, A DISTANCE OF 30.00 FEET TO THE POINT OF BEGINNING.

CONTAINING THEREIN 19,842.40 SQUARE FEET (0.46 ACRES), MORE OR LESS.

SURVEYOR'S NOTES:

I: \data\20140340\sketches\20140340-sod-row SOD-ROWN (1)

|   | THIS IS NOT A SURVEY.               |                                     | The second secon |
|---|-------------------------------------|-------------------------------------|--------------------------------------------------------------------------------------------------------------------------------------------------------------------------------------------------------------------------------------------------------------------------------------------------------------------------------------------------------------------------------------------------------------------------------------------------------------------------------------------------------------------------------------------------------------------------------------------------------------------------------------------------------------------------------------------------------------------------------------------------------------------------------------------------------------------------------------------------------------------------------------------------------------------------------------------------------------------------------------------------------------------------------------------------------------------------------------------------------------------------------------------------------------------------------------------------------------------------------------------------------------------------------------------------------------------------------------------------------------------------------------------------------------------------------------------------------------------------------------------------------------------------------------------------------------------------------------------------------------------------------------------------------------------------------------------------------------------------------------------------------------------------------------------------------------------------------------------------------------------------------------------------------------------------------------------------------------------------------------------------------------------------------------------------------------------------------------------------------------------------------|
| ı | THE DELINEATION OF THE LANDS SHOWN  | I HEREON ARE AS PER THE CLIENT'S RE | QUEST                                                                                                                                                                                                                                                                                                                                                                                                                                                                                                                                                                                                                                                                                                                                                                                                                                                                                                                                                                                                                                                                                                                                                                                                                                                                                                                                                                                                                                                                                                                                                                                                                                                                                                                                                                                                                                                                                                                                                                                                                                                                                                                          |
| 1 | THIS LEGAL DESCRIPTION IS NOT VALID | WITHOUT THE SIGNATURE AND ORIGINAL  | RAISED SEAL OF A FLORIDA LICENSED                                                                                                                                                                                                                                                                                                                                                                                                                                                                                                                                                                                                                                                                                                                                                                                                                                                                                                                                                                                                                                                                                                                                                                                                                                                                                                                                                                                                                                                                                                                                                                                                                                                                                                                                                                                                                                                                                                                                                                                                                                                                                              |
| ı | SURVEYOR AND MAPPER.                |                                     |                                                                                                                                                                                                                                                                                                                                                                                                                                                                                                                                                                                                                                                                                                                                                                                                                                                                                                                                                                                                                                                                                                                                                                                                                                                                                                                                                                                                                                                                                                                                                                                                                                                                                                                                                                                                                                                                                                                                                                                                                                                                                                                                |
|   | THIS LEGAL DESCRIPTION AND SKETCH I | HAS BEEN PREPARED WITHOUT THE BENE  | FIT OF TITLE!                                                                                                                                                                                                                                                                                                                                                                                                                                                                                                                                                                                                                                                                                                                                                                                                                                                                                                                                                                                                                                                                                                                                                                                                                                                                                                                                                                                                                                                                                                                                                                                                                                                                                                                                                                                                                                                                                                                                                                                                                                                                                                                  |
| 1 | BEARINGS SHOWN HEREON ARE ASSUME    | D AND BASED ON THE SOUTH LINE OF T  | THE NORTHWEST, 1/4 OF SECTION 8-24-27                                                                                                                                                                                                                                                                                                                                                                                                                                                                                                                                                                                                                                                                                                                                                                                                                                                                                                                                                                                                                                                                                                                                                                                                                                                                                                                                                                                                                                                                                                                                                                                                                                                                                                                                                                                                                                                                                                                                                                                                                                                                                          |
| 1 | ORANGE COUNTY, FLORIDA, BEING N89*5 | 3'49"E.                             | (C. 2)                                                                                                                                                                                                                                                                                                                                                                                                                                                                                                                                                                                                                                                                                                                                                                                                                                                                                                                                                                                                                                                                                                                                                                                                                                                                                                                                                                                                                                                                                                                                                                                                                                                                                                                                                                                                                                                                                                                                                                                                                                                                                                                         |
| 1 |                                     |                                     |                                                                                                                                                                                                                                                                                                                                                                                                                                                                                                                                                                                                                                                                                                                                                                                                                                                                                                                                                                                                                                                                                                                                                                                                                                                                                                                                                                                                                                                                                                                                                                                                                                                                                                                                                                                                                                                                                                                                                                                                                                                                                                                                |
| 1 | JOB NO                              | CALCULATED BY: DH                   | FOR THE LICENSED BUSINESS # 6723 BY:                                                                                                                                                                                                                                                                                                                                                                                                                                                                                                                                                                                                                                                                                                                                                                                                                                                                                                                                                                                                                                                                                                                                                                                                                                                                                                                                                                                                                                                                                                                                                                                                                                                                                                                                                                                                                                                                                                                                                                                                                                                                                           |
|   |                                     |                                     | 1 3 1 1 1                                                                                                                                                                                                                                                                                                                                                                                                                                                                                                                                                                                                                                                                                                                                                                                                                                                                                                                                                                                                                                                                                                                                                                                                                                                                                                                                                                                                                                                                                                                                                                                                                                                                                                                                                                                                                                                                                                                                                                                                                                                                                                                      |
|   | DATE: 5-19-16                       | DRAWN BY:DH                         |                                                                                                                                                                                                                                                                                                                                                                                                                                                                                                                                                                                                                                                                                                                                                                                                                                                                                                                                                                                                                                                                                                                                                                                                                                                                                                                                                                                                                                                                                                                                                                                                                                                                                                                                                                                                                                                                                                                                                                                                                                                                                                                                |
|   | SCALE. N/A                          | MB                                  |                                                                                                                                                                                                                                                                                                                                                                                                                                                                                                                                                                                                                                                                                                                                                                                                                                                                                                                                                                                                                                                                                                                                                                                                                                                                                                                                                                                                                                                                                                                                                                                                                                                                                                                                                                                                                                                                                                                                                                                                                                                                                                                                |
|   | SCALE:N/A                           | CHECKED BY: MR                      | \/ / / \                                                                                                                                                                                                                                                                                                                                                                                                                                                                                                                                                                                                                                                                                                                                                                                                                                                                                                                                                                                                                                                                                                                                                                                                                                                                                                                                                                                                                                                                                                                                                                                                                                                                                                                                                                                                                                                                                                                                                                                                                                                                                                                       |
| ı | FIELD DV: N/A                       |                                     | JAMES LA RICKMAN P.S.M. # 5633                                                                                                                                                                                                                                                                                                                                                                                                                                                                                                                                                                                                                                                                                                                                                                                                                                                                                                                                                                                                                                                                                                                                                                                                                                                                                                                                                                                                                                                                                                                                                                                                                                                                                                                                                                                                                                                                                                                                                                                                                                                                                                 |
|   | FIELD BY:                           |                                     | UAMES LA NICHTIAN P.S.M. # 3033                                                                                                                                                                                                                                                                                                                                                                                                                                                                                                                                                                                                                                                                                                                                                                                                                                                                                                                                                                                                                                                                                                                                                                                                                                                                                                                                                                                                                                                                                                                                                                                                                                                                                                                                                                                                                                                                                                                                                                                                                                                                                                |

## EGAL DESCRIPTION

SHEET 1 OF 2 DESCRIPTION SEE SHEET 2 OF 2 FOR SKETCH

> A 33.00 FEET WIDE STRIP OF LAND LYING IN THE SOUTHWEST 1/4 OF SECTION 8, TOWNSHIP 24 SOUTH, RANGE 27 EAST, ORANGE COUNTY, FLORIDA AND ALSO THE NORTHWEST 1/4 OF SAID SECTION 8, BEING MORE PARTICULARLY DESCRIBED AS FOLLOWS:

COMMENCE AT THE NORTHWEST CORNER OF THE SOUTHWEST 1/4 OF SECTION 8, TOWNSHIP 24 SOUTH, RANGE 27 EAST, ORANGE COUNTY, FLORIDA ALSO BEING THE SOUTHWEST CORNER OF THE NORTHWEST 1/4 OF SAID SECTION 8; THENCE N89°53'49"E ALONG THE NORTH LINE OF SAID SOUTHWEST 1/4 ALSO BEING THE SOUTH LINE OF SAID NORTHWEST 1/4, A DISTANCE OF 1323.21 FEET TO A POINT ON THE WEST RIGHT-OF-WAY LINE PER DEED BOOK 443, PAGE 310 AS RECORDED IN THE PUBLIC RECORDS OF SAID COUNTY, AND THE WEST RIGHT-OF-WAY LINE PER DEED BOOK 400, PAGE 317 AS RECORDED IN SAID PUBLIC RECORDS, ALSO BEING THE EAST LINE OF SAID SOUTHWEST 1/4 OF SAID NORTHWEST 1/4, AND ALSO BEING THE WEST LINE OF THE SOUTHEAST 1/4 OF SAID NORTHWEST 1/4, AND THE POINT OF BEGINNING; THENCE DEPARTING SAID NORTH AND SOUTH LINES RUN NO0°20'18"E ALONG SAID WEST RIGHT-OF-WAY LINE, A DISTANCE OF 30.09 FEET TO THE NORTH RIGHT-OF-WAY LINE PER DEED BOOK 443, PAGE 310; THENCE N89°54'02"E, ALONG SAID NORTH RIGHT-OF-WAY LINE, PARALLEL AND 30.00 FEET NORTH OF, WHEN MEASURED PERPENDICULAR TO, THE AFORESAID SOUTH LINE OF THE NORTHWEST 1/4, A DISTANCE OF 33.00 FEET; THENCE SO0°20'18"W ALONG SAID EAST RIGHT-OF-WAY LINE, PARALLEL AND 33.00 FEET EAST OF, WHEN MEASURED PERPENDICULAR TO, SAID WEST LINE OF THE SOUTHEAST 1/4 OF THE NORTHWEST 1/4, A DISTANCE OF 30.40 FEET TO THE EAST RIGHT-OF-WAY LINE PER DEED BOOK 400, PAGE 317; THENCE S00°32'30"W ALONG SAID EAST RIGHT-OF-WAY LINE, PARALLEL AND 33.00 FEET EAST OF, WHEN MEASURED PERPENDICULAR TO, THE WEST LINE OF THE NORTHEAST 1/4 OF THE SOUTHWEST 1/4 OF AFORESAID SECTION 8, A DISTANCE OF 194.45 FEET; THENCE DEPARTING SAID EAST RIGHT-OF-WAY LINE, RUN N47°21'04"W A DISTANCE OF 44.48 FEET TO AFORESAID WEST RIGHT-OF-WAY LINE PER DEED BOOK 400, PAGE 317, AND SAID EAST LINE OF THE NORTHWEST 1/4 OF THE SOUTHWEST 1/4 OF SAID SECTION 8; THENCE NOO'32'30"E ALONG SAID WEST RIGHT-OF-WAY LINE AND SAID EAST LINE, A DISTANCE OF 164.57 FEET TO THE POINT OF BEGINNING.

CONTAINING THEREIN 6,921.90 SQUARE FEET (0.16 ACRES), MORE OR LESS.

FIELD BY:

16 East Plant Street Winter Garden, Florida 34787 \* ( 407 ) 654 5355

| ~ 1        | 10            | /FY  |     | _ | N 1 | $\sim$ $^{-}$ |       |    |
|------------|---------------|------|-----|---|-----|---------------|-------|----|
| <b>~</b> I | $I \mapsto V$ | /- Y | אוו | _ | NI  | ſΙI           | · + ` | ٠. |
|            |               |      |     |   |     |               |       |    |