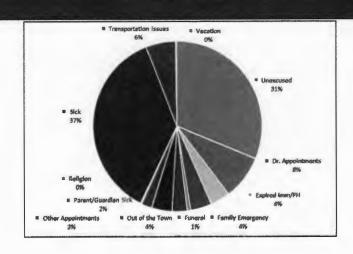

| 5         | 18              | 0                   | 92%                   |
| OCHS Total     | 1536                 | 1536                  | 13%     | 195       | 196             | 10                  | 90%                   |

# **Attendance Reasons**

| , teteridanie incason    |      |
|--------------------------|------|
| Unexcused                | 830  |
| Dr. Appointments         | 220  |
| Expired Immunizations/PH | 101  |
| Family Emergency         | 10   |
| Funeral                  | 18   |
| Other Appointments       | 77   |
| Out of the Town          | 104  |
| Parent/Guardian Sick     | 53   |
| Religion                 | 5    |
| Sick                     | 980  |
| Transportation Issues    | 151  |
| Vacation                 | 6    |
| Total                    | 2651 |



| Recruitment Effo          |                         |                                                                                                                                                     |
|---------------------------|-------------------------|-----------------------------------------------------------------------------------------------------------------------------------------------------|
| Site                      | #Recruitment<br>Efforts | Summary                                                                                                                                             |
| Aloma                     |                         |