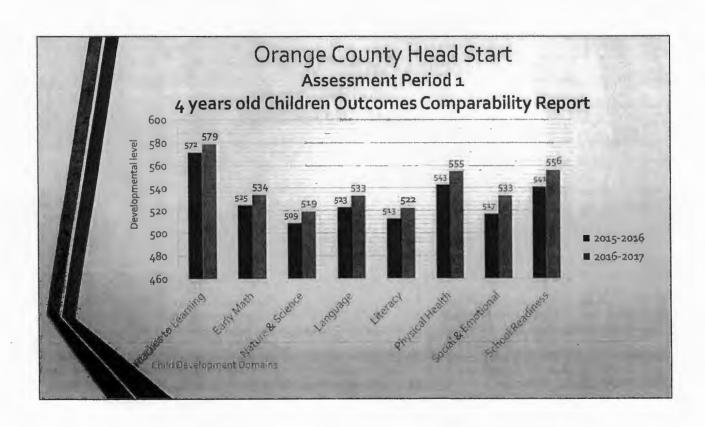

| 8. WSHope        | 1       | C. Register  | G. Rivera            |



4





-





0



## **Orange County Head Start**

Instituto de Entrenamiento para Padres: "Encaminando tu Hijo hacia el Futuro con Confianza"

# GUARDAR LA FECHA Viernes 17 de marzo de 2017



## **Orange County Head Start**

## The Parent Training Institute:

"Walking your Child into the Future with Confidence"

## SAVE THE DATE Friday March 17, 2017

Kindergarten! ... here I come!



## **3rd Fatherhood Breakfast**

## **Orange County Head Start**



Calling all dads, grandparents, uncles, and other prominent male role models....

Can we talk?

Let's face it... Children need all the guidance we can provide to help them succeed and thrive at home and at school.

## Join Us! Make A Difference!

March 11, 2017 9a.m. - 12p.m.

**Taft Community Center** 

9450 S. Orange Avenue (32809)

For more informa