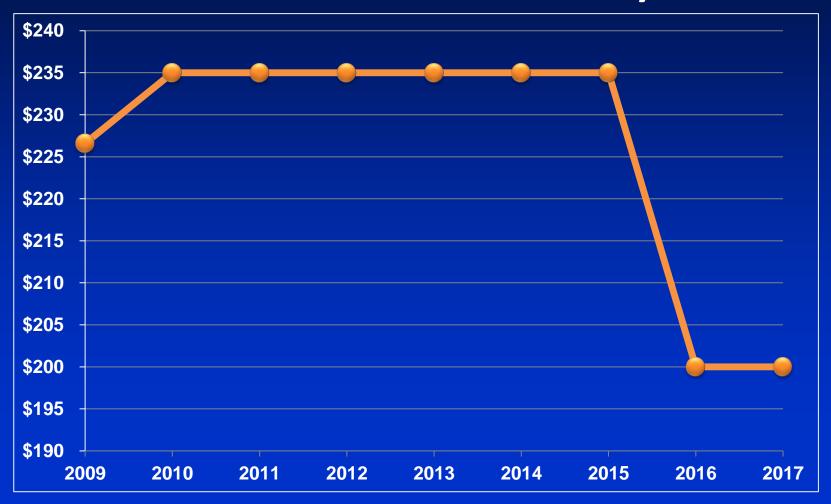

### Residential Collection MSBU History

- Tentative MSBU Calculation
  - -2018 MSBU expected to be \$205 on current services
  - Adding a regular scheduled large item collection service
    - Weekly \$17 per household
    - Every other week \$14 per household
  - -New tentative 2018 MSBU (\$219 to \$222)