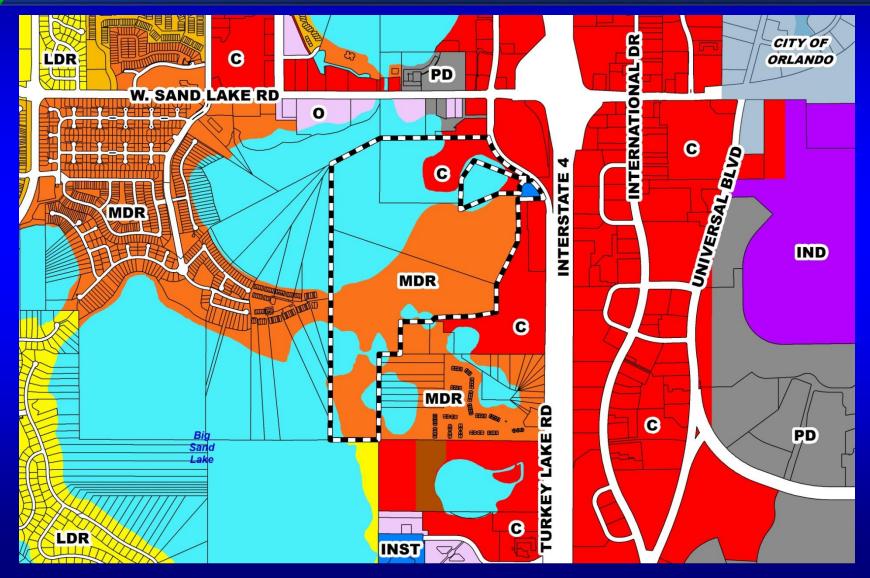

#### Grenada PD / Parcels E, F, & a Portion of Parcel G – Infrastructure Preliminary Subdivision Plan (PSP) Future Land Use Map