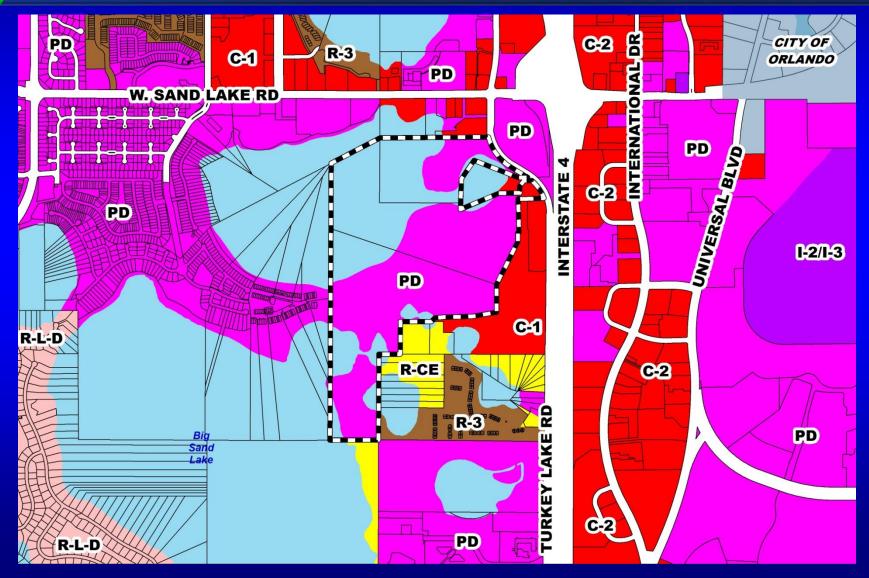

#### **Grenada PD / Parcels E, F, & a Portion of Parcel G – Infrastructure Preliminary Subdivision Plan (PSP) Zoning Map**