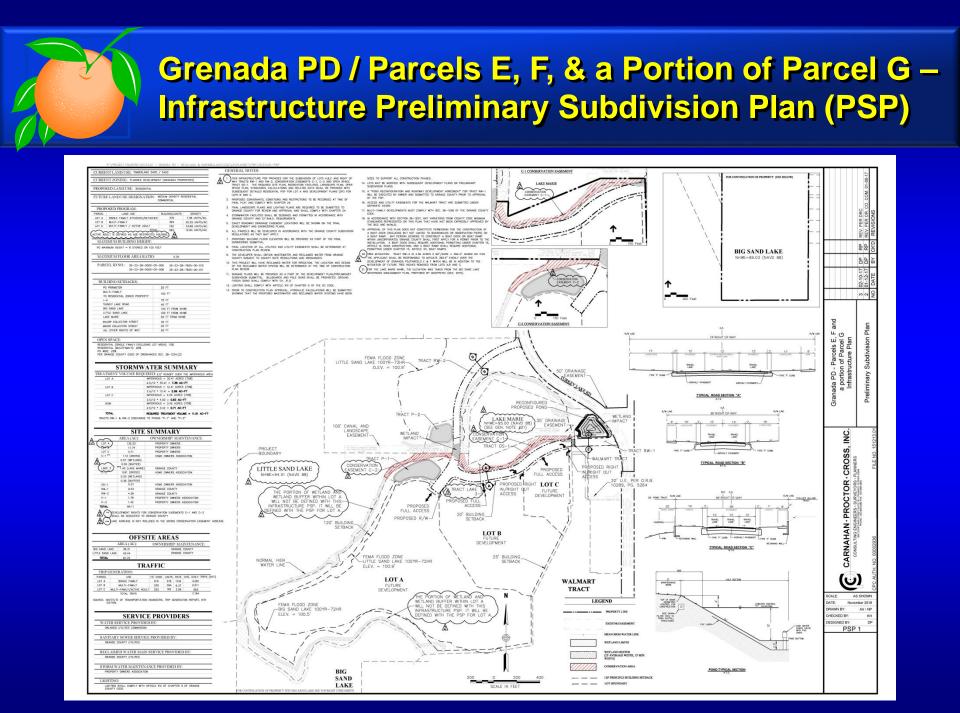

# Public Hearings April 11, 2017

| <b>Grenada PD / Parcels E, F, &amp; a Portion of Parcel G -</b><br>Infrastructure Preliminary Subdivision Plan (PSP) |                                                                                                           |
|----------------------------------------------------------------------------------------------------------------------|-----------------------------------------------------------------------------------------------------------|
| Case:                                                                                                                | PSP-16-11-380                                                                                             |
| Project Name:                                                                                                        | Grenada PD / Parcels E, F, & a Portion of Parcel G -<br>Infrastructure PSP                                |
| Applicant:                                                                                                           | Daniel T. O'Keefe, Shutts & Bowen, LLP                                                                    |
| District:                                                                                                            | 1                                                                                                         |
| Acreage:                                                                                                             | 166.499 gross acres                                                                                       |
| Location:                                                                                                            | South of Sand Lake Road / West of Turkey Lake Road                                                        |
| Request:                                                                                                             | To subdivide 166.499 acres into three (3) future development lots, associated tracts, and infrastructure. |

## **Action Requested**

Make a finding of consistency with the Comprehensive Plan (CP) and approve the Grenada PD / Parcels E, F, & a Portion of Parcel G – Infrastructure PSP dated "Received February 13, 2017", subject to the conditions listed under the DRC Recommendation in the Staff Report.