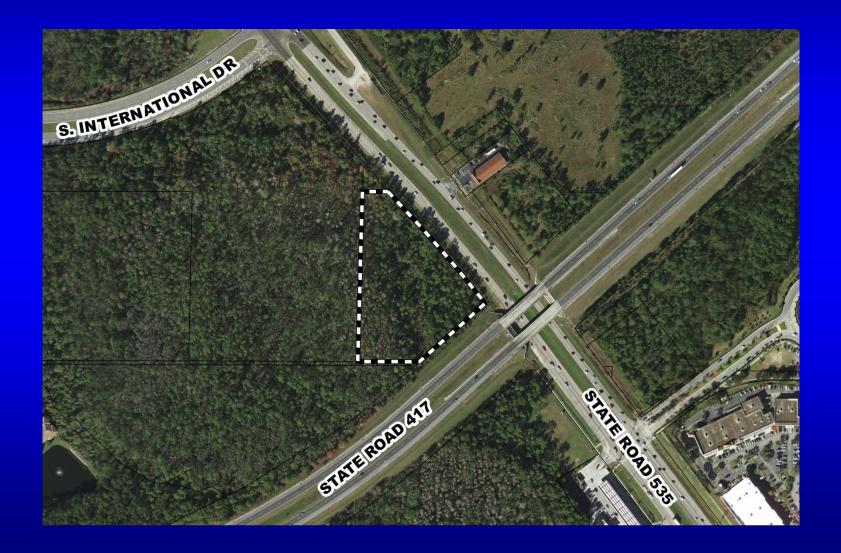

|
| Request:                                                     | To rezone 4.77 acres from A-2 to PD in order to allow for<br>the development of up to 28,350 square feet of commercial<br>uses, with a conversion table for hotel, office, and free<br>standing restaurant uses, not to exceed the allowable<br>intensity or density standards set forth in the Activity<br>Center Mixed Use (ACMU) district. |

#### Kadmar Plaza Planned Development / Land Use Plan (PD/LUP) Future Land Use Map



#### Kadmar Plaza Planned Development / Land Use Plan (PD/LUP) Zoning Map



#### Kadmar Plaza Planned Development / Land Use Plan (PD/LUP) Aerial Map



#### Kadmar Plaza Planned Development / Land Use Plan (PD/LUP)



### **Action Requested**

Make a finding of consistency with the Comprehensive Plan (CP) and approve the Kadmar Plaza Planned Development / Land Use Plan (PD/LUP) dated "Received January 4, 2017", subject to the conditions listed under the PZC Recommendation in the Staff Report.

**District 1** 

### **Board of County Commissioners**

# Public Hearings April 11, 2017