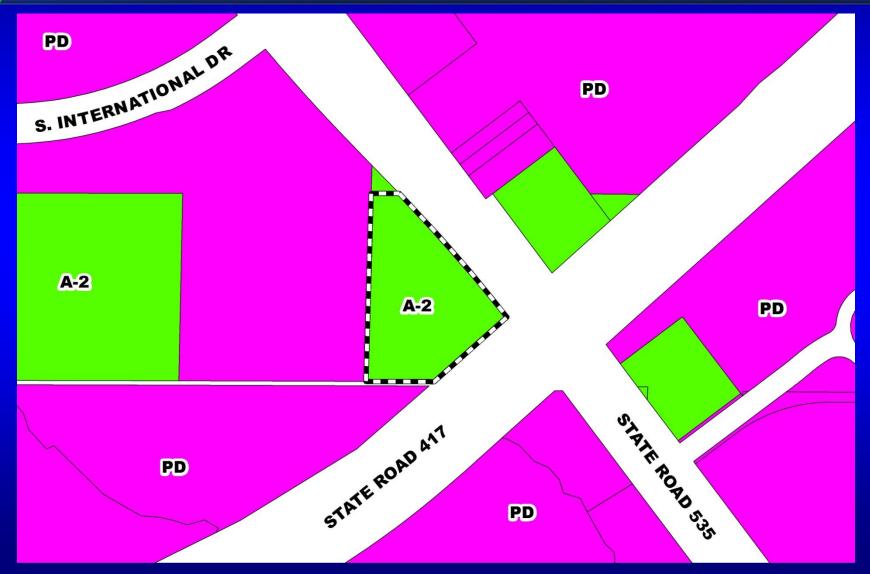

eeneway (SR<br>417)                                                                                                                                                                                                                        |
| Request:                                                     | To rezone 4.77 acres from A-2 to PD in order to allow for<br>the development of up to 28,350 square feet of commercial<br>uses, with a conversion table for hotel, office, and free<br>standing restaurant uses, not to exceed the allowable<br>intensity or density standards set forth in the Activity<br>Center Mixed Use (ACMU) district. |

#### Kadmar Plaza Planned Development / Land Use Plan (PD/LUP) Future Land Use Map



#### Kadmar Plaza Planned Development / Land Use Plan (PD/LUP) Zoning Map



#### Kadmar Plaza Planned Development / Land Use Plan (PD/LUP) Aerial Map



#### Kadmar Plaza Planned Development / Land Use Plan (PD/LUP)



### **Action Requested**

Make a finding of consistency with the Comprehensive Plan (CP) and approve the Kadmar Plaza Planned Development / Land Use Plan (PD/LUP) dated "Received January 4, 2017", subject to the conditions listed under the PZC Recommendation in the Staff Report.

**District 1** 

### **Board of County Commissioners**

# Public Hearings April 11, 2017