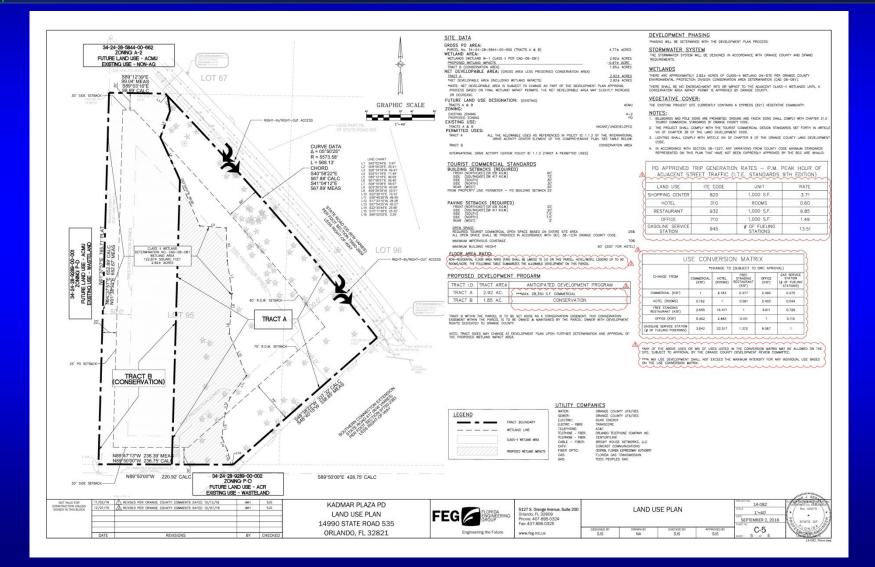

|
| Request:                                                     | To rezone 4.77 acres from A-2 to PD in order to allow for<br>the development of up to 28,350 square feet of commercial<br>uses, with a conversion table for hotel, office, and free<br>standing restaurant uses, not to exceed the allowable<br>intensity or density standards set forth in the Activity<br>Center Mixed Use (ACMU) district. |

#### Kadmar Plaza Planned Development / Land Use Plan (PD/LUP) Future Land Use Map



#### Kadmar Plaza Planned Development / Land Use Plan (PD/LUP) Zoning Map



#### Kadmar Plaza Planned Development / Land Use Plan (PD/LUP) Aerial Map



#### Kadmar Plaza Planned Development / Land Use Plan (PD/LUP)



### **Action Requested**

Make a finding of consistency with the Comprehensive Plan (CP) and approve the Kadmar Plaza Planned Development / Land Use Plan (PD/LUP) dated "Received January 4, 2017", subject to the conditions listed under the PZC Recommendation in the Staff Report.

**District 1** 

### **Board of County Commissioners**

# Public Hearings April 11, 2017