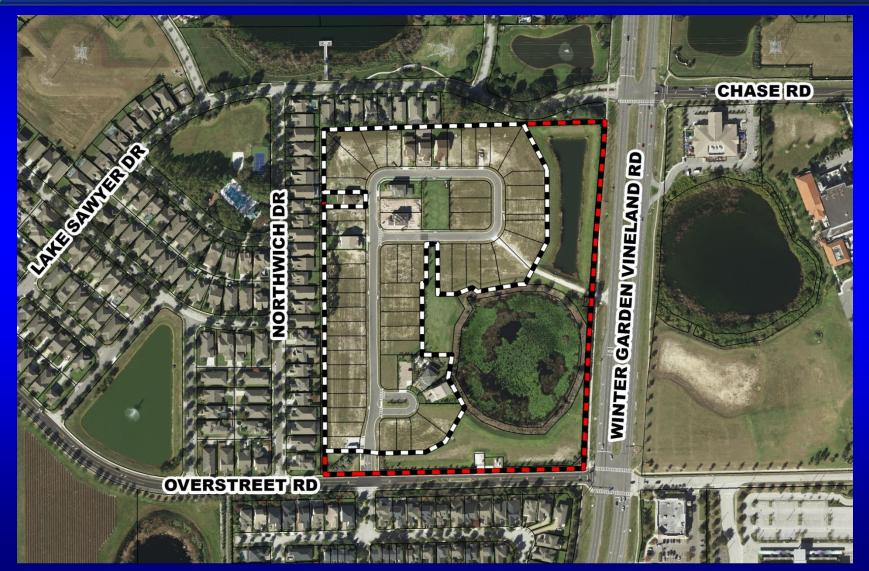

|
| Request:      | To incorporate one (1) waiver from Orange County Code<br>Sections 38.1384(i) and 38.1385.5(b)(8) of the "Old" Village<br>Code to allow front-loaded garages to be set back a<br>minimum of seven (7) feet behind the primary structure<br>(excluding the front porch or bay), in lieu of ten (10) feet<br>for all lots other than Lot 18 within the Windstone plat. |

#### Windermere Gardens Planned Development / Land Use Plan (PD/LUP) Future Land Use Map



#### Windermere Gardens Planned Development / Land Use Plan (PD/LUP) Zoning Map



#### Windermere Gardens Planned Development / Land Use Plan (PD/LUP) Aerial Map



#### Windermere Gardens Planned Development / Land Use Plan (PD/LUP)



## **Action Requested**

Make a finding of consistency with the Comprehensive Plan (CP) and approve the substantial change to the Windermere Gardens Planned Development / Land Use Plan (PD/LUP) dated "Received February 28, 2017", subject to the conditions listed under the DRC Recommendation in the Staff Report.

**District 1**