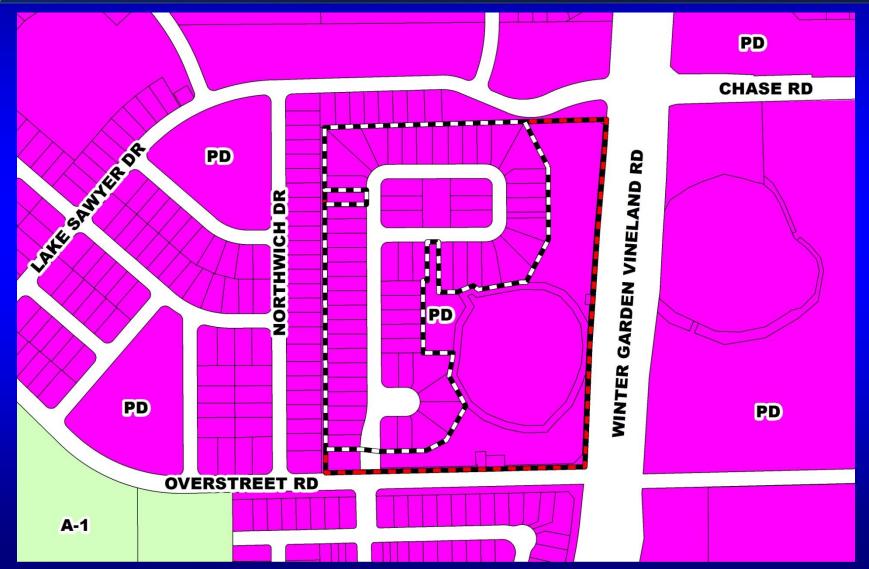

|
| Request:      | To incorporate one (1) waiver from Orange County Code<br>Sections 38.1384(i) and 38.1385.5(b)(8) of the "Old" Village<br>Code to allow front-loaded garages to be set back a<br>minimum of seven (7) feet behind the primary structure<br>(excluding the front porch or bay), in lieu of ten (10) feet<br>for all lots other than Lot 18 within the Windstone plat. |

#### Windermere Gardens Planned Development / Land Use Plan (PD/LUP) Future Land Use Map



#### Windermere Gardens Planned Development / Land Use Plan (PD/LUP) Zoning Map



#### Windermere Gardens Planned Development / Land Use Plan (PD/LUP) Aerial Map



#### Windermere Gardens Planned Development / Land Use Plan (PD/LUP)



## **Action Requested**

Make a finding of consistency with the Comprehensive Plan (CP) and approve the substantial change to the Windermere Gardens Planned Development / Land Use Plan (PD/LUP) dated "Received February 28, 2017", subject to the conditions listed under the DRC Recommendation in the Staff Report.

**District 1**