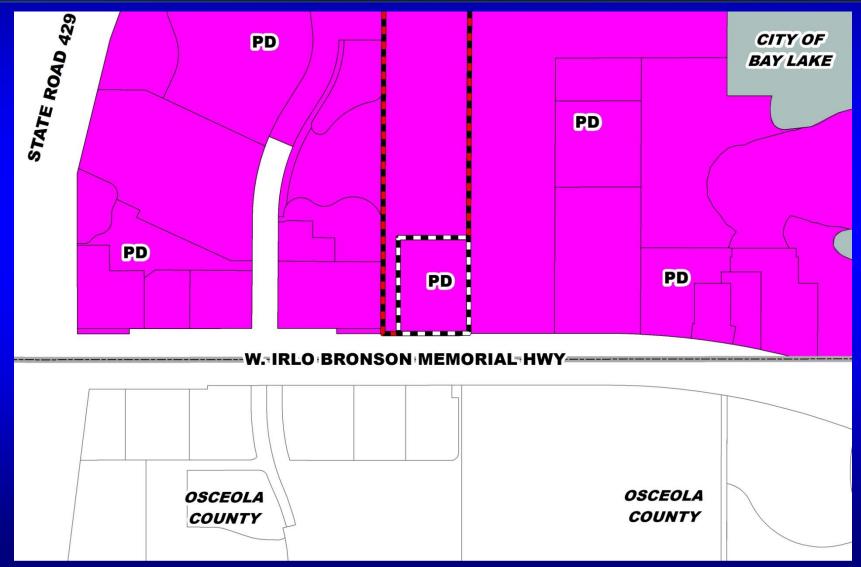

#### Orlando World Resort Planned Development / Land Use Plan (PD/LUP) Zoning Map