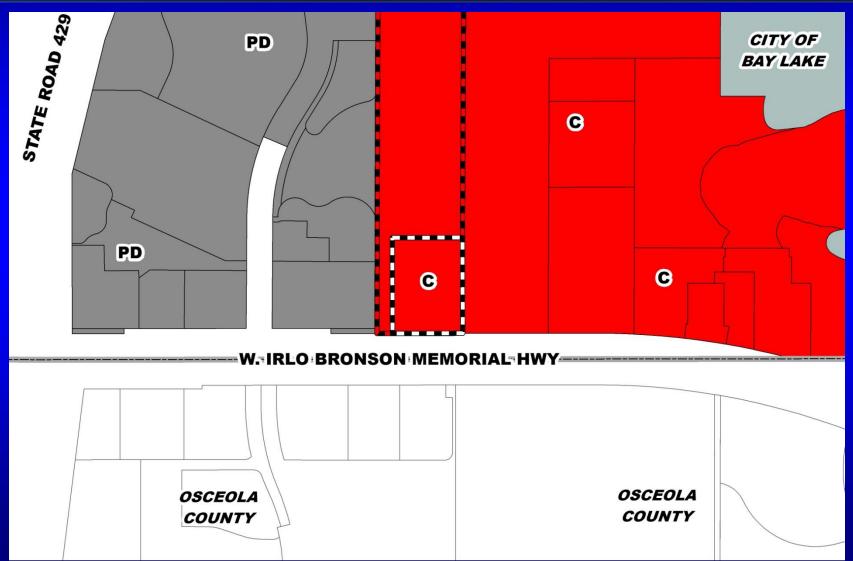

#### Orlando World Resort Planned Development / Land Use Plan (PD/LUP) Future Land Use Map