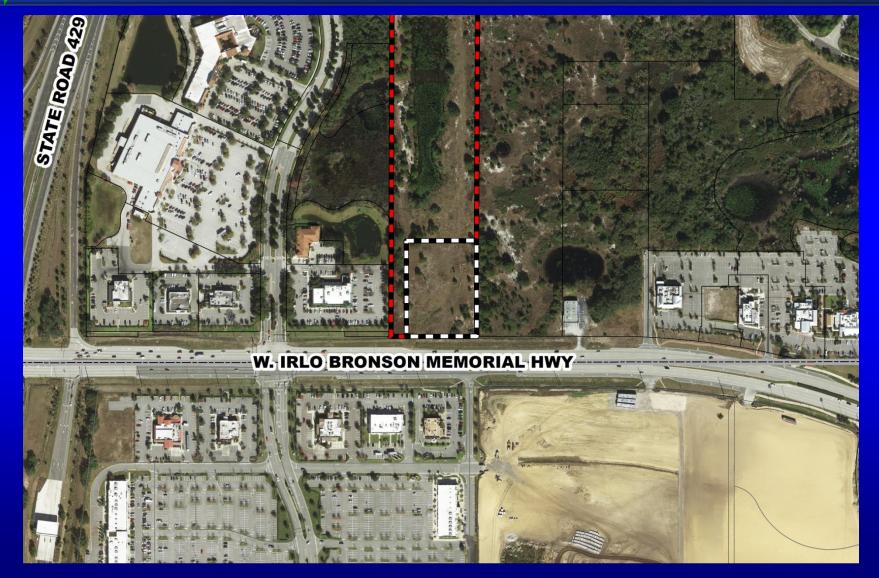

#### Orlando World Resort Planned Development / Land Use Plan (PD/LUP) Aerial Map