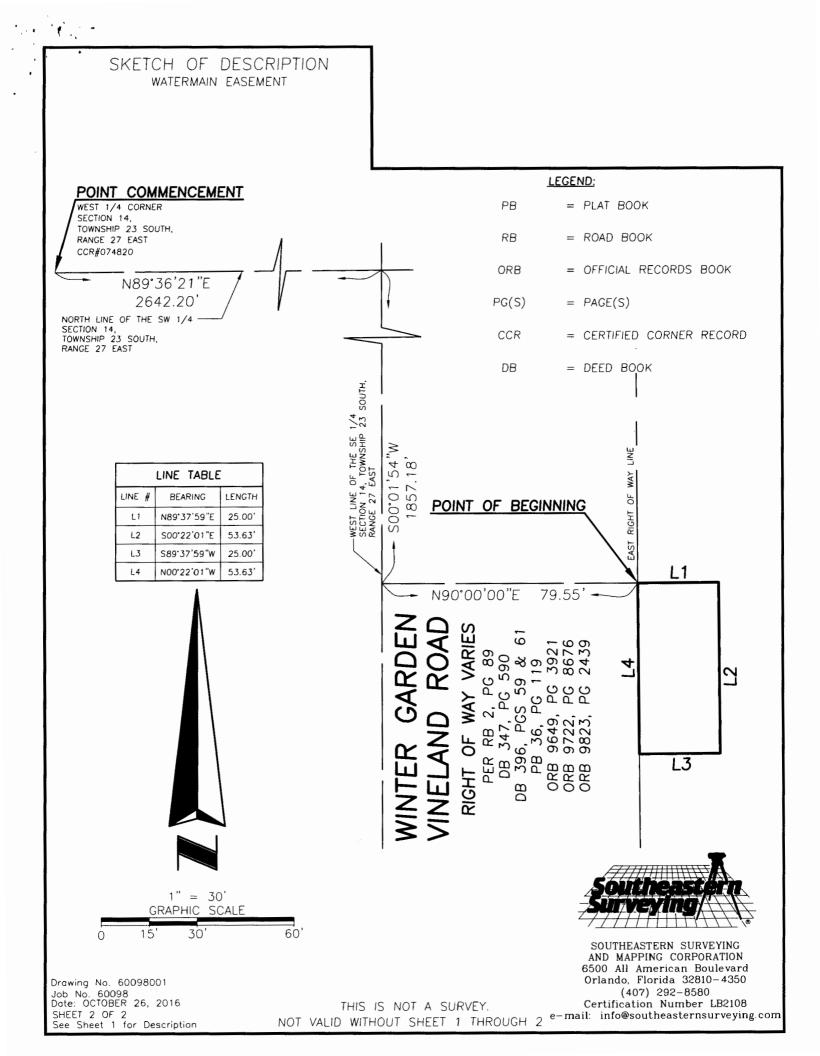

See attached Exhibit "A" and "B"

A portion of Tax Parcel I.D. Number: 14-23-27-0000-00-013 (the "Easement Area")

TO HAVE AND TO HOLD said easement unto said GRANTEE and its assigns forever.

GRANTEE shall use all commercially reasonable efforts to direct its employees, contractors, consultants and agents, to undertake all work in the Easement Area in a safe and prudent manner, and in such manner that the normal, orderly construction and operation of any adjacent public school is not unreasonably disturbed. GRANTEE, its successors, assigns, employees, contractors, subcontractors, laborers, consultants, agents, licensees, guests and invitees shall not make any use of the Easement Area which is or would be a nuisance or unreasonably detrimental to the construction, use or operation of any adjacent public school. or that would weaken, diminish or impair the lateral or subjacent support to any improvement located or to be constructed on the campus of any adjacent public school. Further, GRANTEE shall comply with all applicable federal, state, and county laws, regulations and ordinances, and such permits that GRANTEE requires, with respect to the construction, installation, repair, replacement, maintenance and use of the Facilities in the Easement Area; further, GRANTEE shall comply with GRANTOR'S policies that are applicable to GRANTEE'S activities under this easement to the extent such policies do not unreasonably impair GRANTEE'S rights provided herein.