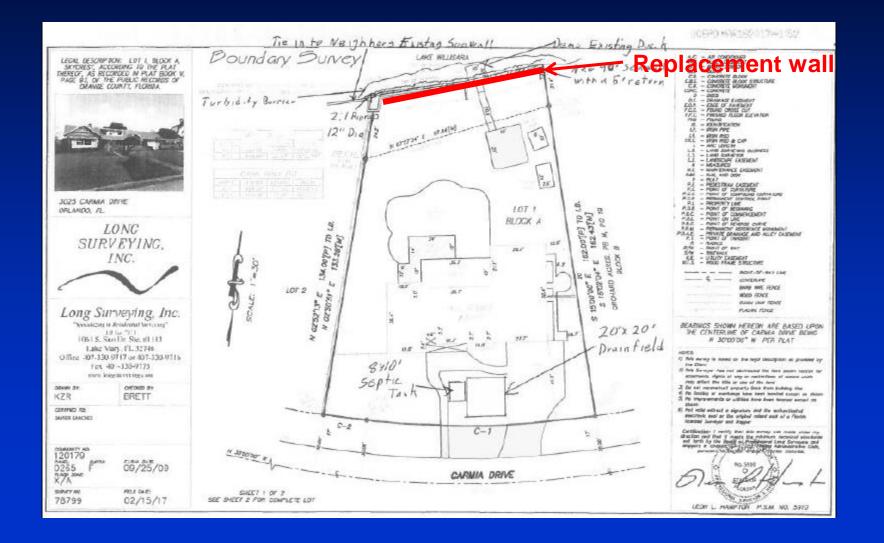

#### 12-23-29-8076-01-010

Site Plan

- Reviewed in accordance with Chapter 15, Article VI. Pumping and Dredging Control.
- There is an existing seawall on the adjacent property to the west.
- The current wooden seawall needs to be replaced.
- EPD is requesting rip rap and plantings waterward of the new wall.