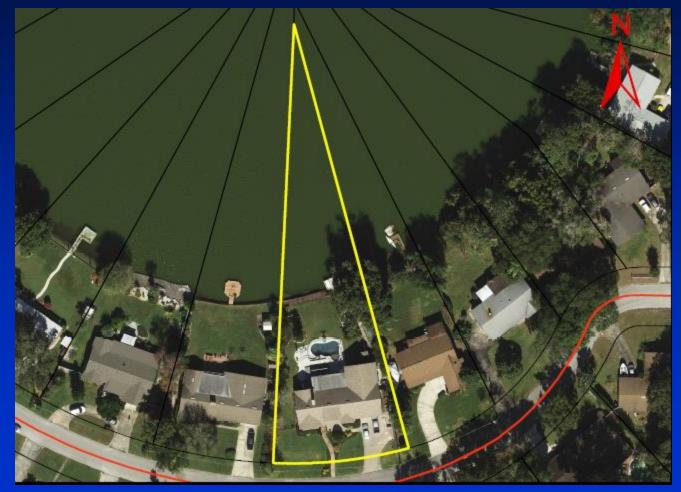

#### 3025 Carmia Drive

12-23-29-8076-01-010

#### 3025 Carmia Drive

#### 12-23-29-8076-01-010

Site Plan

- Reviewed in accordance with Chapter 15, Article VI. Pumping and Dredging Control.
- There is an existing seawall on the adjacent property to the west.
- The current wooden seawall needs to be replaced.
- EPD is requesting rip rap and plantings waterward of the new wall.