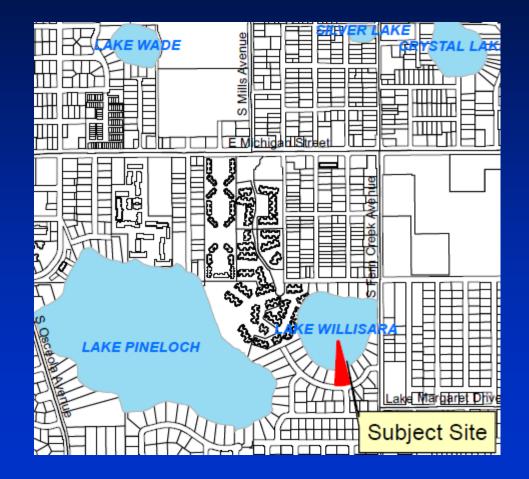

#### 3025 Carmia Drive

12-23-29-8076-01-010

#### 3025 Carmia Drive

#### 12-23-29-8076-01-010

Site Plan

- Reviewed in accordance with Chapter 15, Article VI. Pumping and Dredging Control.
- There is an existing seawall on the adjacent property to the west.
- The current wooden seawall needs to be replaced.
- EPD is requesting rip rap and plantings waterward of the new wall.