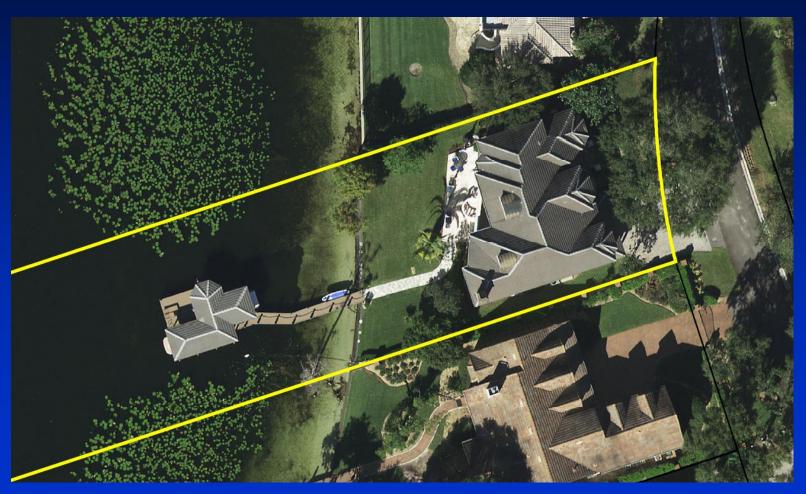

### **Board of County Commissioners**

# **Shoreline Alteration/Dredge and Fill Permit Application**

SADF-17-03-000

**Applicant: Charles Gullivan** 

May 9, 2017



20 Pine Street



Parcel ID: 17-23-28-9336-30-380



#### 20 Pine Street



Parcel ID: 17-23-28-9336-30-380



### **Existing Conditions**









## Considerations

- Reviewed the project in accordance with Chapter 33, Article
  VI.
- Existing seawall needs replacement.
- Seawalls exist on both adjacent properties.
- Rip rap and native aquatic plantings to be installed waterward of the new seawall.

## **Action Requested**

 Approval of the Shoreline Alteration/Dredge and Fill Permit Application (SADF-17-03-000) for Charles Gullivan, subject to the conditions listed in the staff report. District 1.