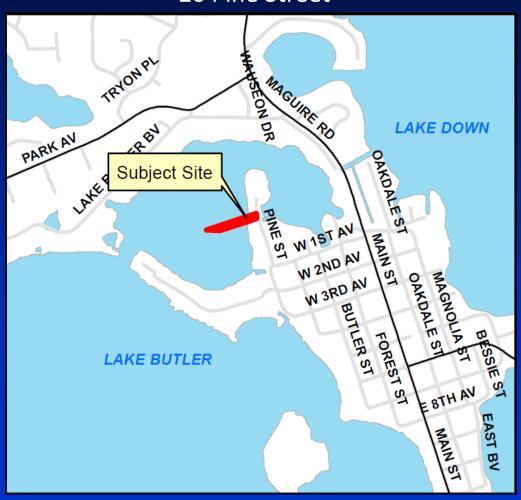

# **Shoreline Alteration/Dredge and Fill Permit Application**

SADF-17-03-000

**Applicant: Charles Gullivan** 

May 9, 2017

20 Pine Street

Parcel ID: 17-23-28-9336-30-380

#### 20 Pine Street

Parcel ID: 17-23-28-9336-30-380