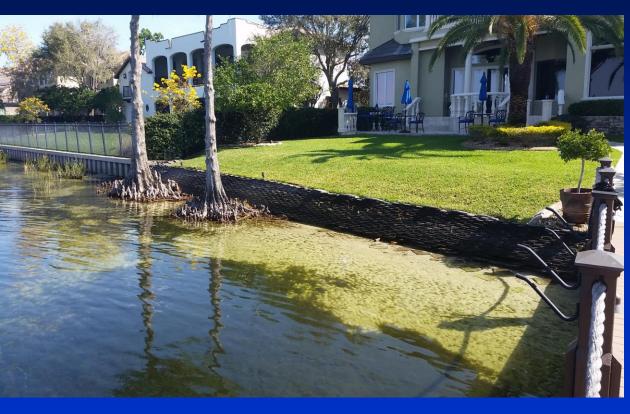

### **Existing Conditions**

## Considerations

- Reviewed the project in accordance with Chapter 33, Article
  VI.
- Existing seawall needs replacement.
- Seawalls exist on both adjacent properties.
- Rip rap and native aquatic plantings to be installed waterward of the new seawall.