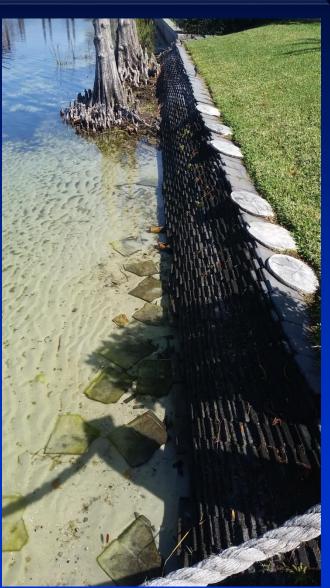

### **Existing Conditions**

## Considerations

- Reviewed the project in accordance with Chapter 33, Article
  VI.
- Existing seawall needs replacement.
- Seawalls exist on both adjacent properties.
- Rip rap and native aquatic plantings to be installed waterward of the new seawall.