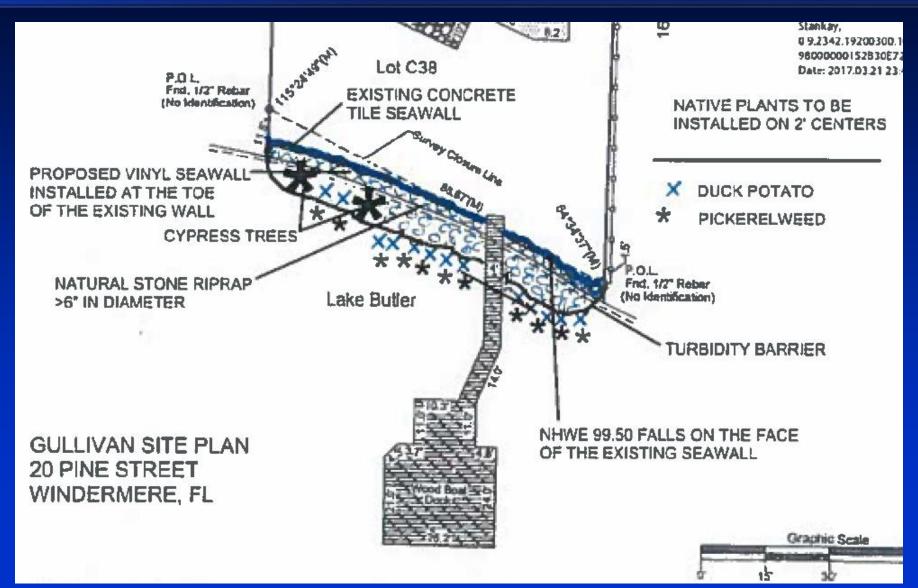

## Considerations

- Reviewed the project in accordance with Chapter 33, Article
  VI.
- Existing seawall needs replacement.
- Seawalls exist on both adjacent properties.
- Rip rap and native aquatic plantings to be installed waterward of the new seawall.

## **Action Requested**

 Approval of the Shoreline Alteration/Dredge and Fill Permit Application (SADF-17-03-000) for Charles Gullivan, subject to the conditions listed in the staff report. District 1.