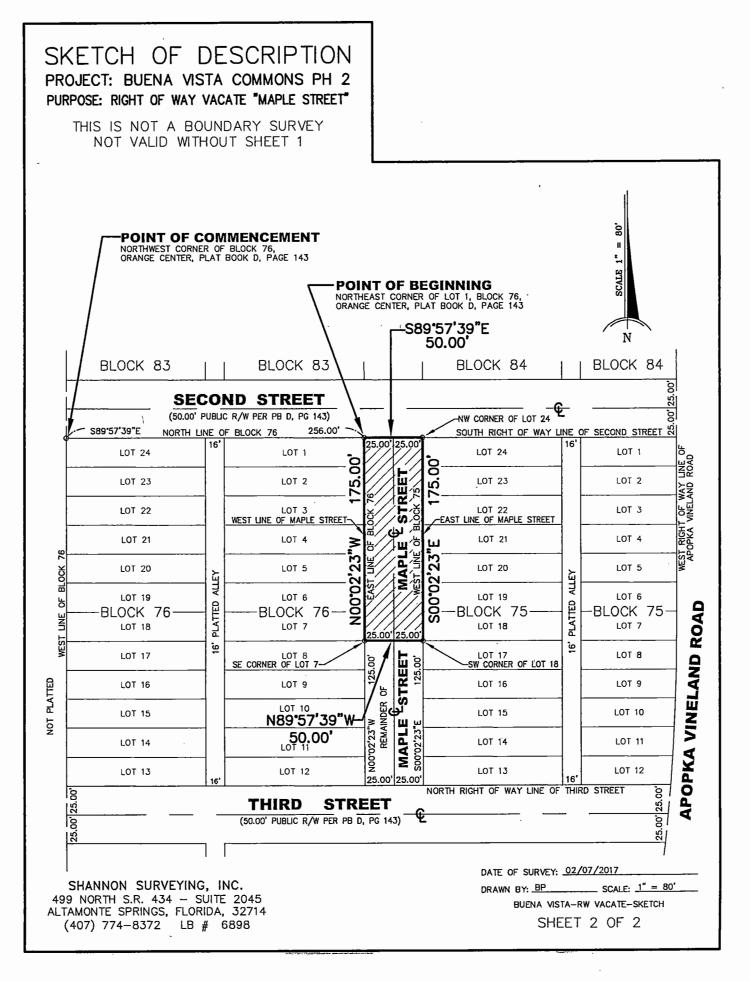

# SKETCH OF DESCRIPTION PROJECT: BUENA VISTA COMMONS PH 2 PURPOSE: RIGHT OF WAY VACATE "MAPLE STREET"

THIS IS NOT A BOUNDARY SURVEY NOT VALID WITHOUT SHEET 2

### DESCRIPTION:

THAT PART OF MAPLE STREET, LYING BETWEEN BLOCK 75 AND BLOCK 76, ORANGE CENTER, ACCORDING TO THE PLAT THEREOF, AS RECORDED IN PLAT BOOK D, PAGE 143, PUBLIC RECORDS OF ORANGE COUNTY, FLORIDA, MORE PARTICULARLY DESCRIBED AS FOLLOWS:

COMMENCE AT THE NORTHWEST CORNER OF SAID BLOCK 76, ORANGE CENTER, ACCORDING TO THE PLAT THEREOF, AS RECORDED IN PLAT BOOK D, PAGE 143, PUBLIC RECORDS OF ORANGE COUNTY, FLORIDA; THENCE RUN S89°57'39"E ALONG THE SOUTH RIGHT OF WAY LINE OF SECOND STREET AND THE NORTH LINE OF SAID BLOCK 76, A DISTANCE OF 256.00 FEET TO THE NORTHEAST CORNER OF LOT 1 OF SAID BLOCK 76 FOR THE POINT OF BEGINNING; THENCE CONTINUE S89°57'39"E ALONG SAID SOUTH RIGHT OF WAY LINE OF SECOND STREET, A DISTANCE OF 50.00 FEET TO THE NORTHWEST CORNER OF LOT 24 OF SAID BLOCK 75; THENCE RUN S00°02'23"E ALONG THE EAST LINE OF MAPLE STREET AND THE WEST LINE OF SAID BLOCK 75, A DISTANCE OF 175.00 FEET TO THE SOUTHWEST CORNER OF LOT 18 OF SAID BLOCK 75; THENCE RUN N89°57'39"W, A DISTANCE OF 50.00 FEET TO THE SOUTHWEST CORNER OF LOT 18 OF SAID BLOCK 75; THENCE RUN N89°57'39"W, A DISTANCE OF 50.00 FEET TO THE SOUTHEAST CORNER OF LOT 7 OF SAID BLOCK 76; THENCE RUN N00°02'23"W ALONG THE WEST LINE OF SAID MAPLE STREET AND THE EAST LINE OF SAID BLOCK 76, A DISTANCE OF 175.00 FEET TO THE SOUTHWEST CORNER OF LOT 18 OF SAID BLOCK 75; THENCE RUN N89°57'39"W, A DISTANCE OF 50.00 FEET TO THE SOUTHEAST CORNER OF LOT 7 OF SAID BLOCK 76; THENCE RUN N00°02'23"W ALONG THE WEST LINE OF SAID MAPLE STREET AND THE EAST LINE OF SAID BLOCK 76, A DISTANCE OF 175.00 FEET TO THE POINT OF BEGINNING.

CONTAINS 8,750 SQUARE FEET.