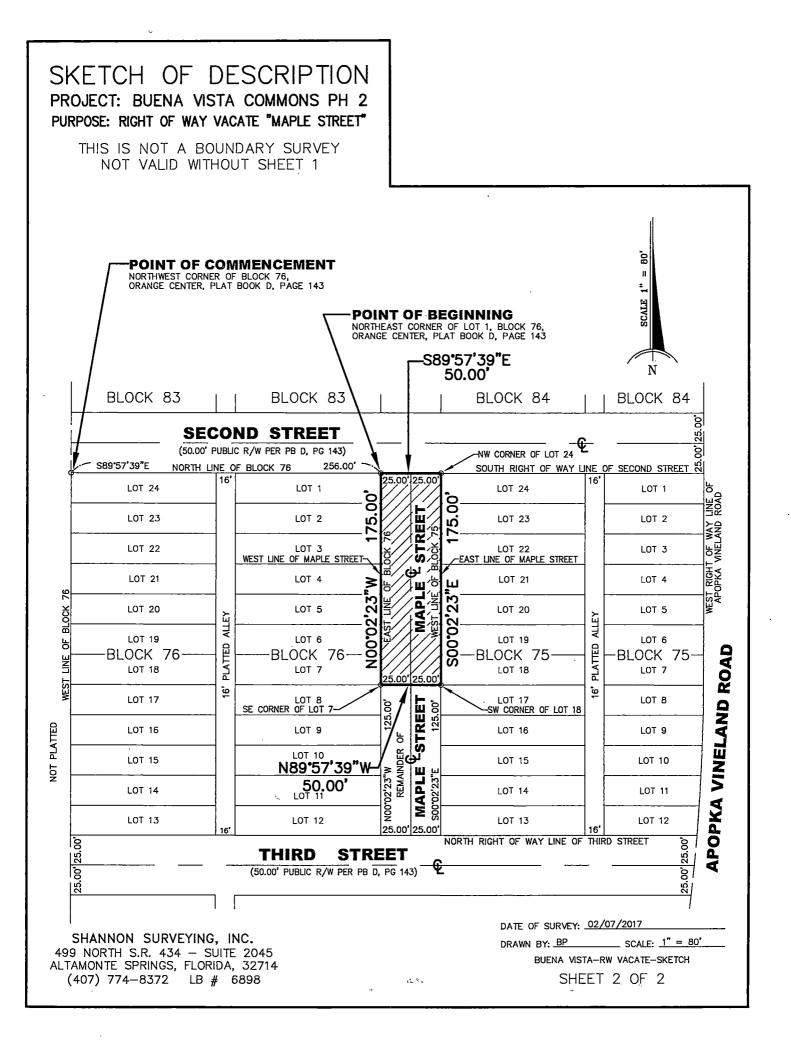

# SKETCH OF DESCRIPTION PROJECT: BUENA VISTA COMMONS PH 2 PURPOSE: RIGHT OF WAY VACATE "MAPLE STREET"

THIS IS NOT A BOUNDARY SURVEY NOT VALID WITHOUT SHEET 2

### DESCRIPTION:

THAT PART OF MAPLE STREET, LYING BETWEEN BLOCK 75 AND BLOCK 76, ORANGE CENTER, ACCORDING TO THE PLAT THEREOF, AS RECORDED IN PLAT BOOK D, PAGE 143, PUBLIC RECORDS OF ORANGE COUNTY, FLORIDA, MORE PARTICULARLY DESCRIBED AS FOLLOWS:

COMMENCE AT THE NORTHWEST CORNER OF SAID BLOCK 76, ORANGE CENTER, ACCORDING TO THE PLAT THEREOF, AS RECORDED IN PLAT BOOK D, PAGE 143, PUBLIC RECORDS OF ORANGE COUNTY, FLORIDA; THENCE RUN S89°57'39"E ALONG THE SOUTH RIGHT OF WAY LINE OF SECOND STREET AND THE NORTH LINE OF SAID BLOCK 76, A DISTANCE OF 256.00 FEET TO THE NORTHEAST CORNER OF LOT 1 OF SAID BLOCK 76 FOR THE POINT OF BEGINNING; THENCE CONTINUE S89°57'39"E ALONG SAID SOUTH RIGHT OF WAY LINE OF SECOND STREET, A DISTANCE OF 50.00 FEET TO THE NORTHWEST CORNER OF LOT 24 OF SAID BLOCK 75; THENCE RUN S00°02'23"E ALONG THE EAST LINE OF MAPLE STREET AND THE WEST LINE OF SAID BLOCK 75, A DISTANCE OF 175.00 FEET TO THE SOUTHWEST CORNER OF LOT 18 OF SAID BLOCK 75; THENCE RUN N89°57'39"W, A DISTANCE OF 50.00 FEET TO THE SOUTHWEST CORNER OF LOT 18 OF SAID BLOCK 75; THENCE RUN N89°57'39"W, A DISTANCE OF 50.00 FEET TO THE SOUTHEAST CORNER OF LOT 7 OF SAID BLOCK 76; THENCE RUN N00°02'23"W ALONG THE WEST LINE OF SAID MAPLE STREET AND THE EAST LINE OF SAID BLOCK 76, A DISTANCE OF 175.00 FEET TO THE SOUTHWEST CORNER OF LOT 18 OF SAID BLOCK 75; THENCE RUN N89°57'39"W, A DISTANCE OF 50.00 FEET TO THE SOUTHEAST CORNER OF LOT 7 OF SAID BLOCK 76; THENCE RUN N00°02'23"W ALONG THE WEST LINE OF SAID MAPLE STREET AND THE EAST LINE OF SAID BLOCK 76, A DISTANCE OF 175.00 FEET TO THE POINT OF BEGINNING.

CONTAINS 8,750 SQUARE FEET.

#### SURVEYORS NOTES

- 1. Bearings based on the South Right of Way line of Second Street as being S89\*57'39"E.
- 2. I hereby certify that the above described property is true and correct to the best of my knowledge and belief as recently drawn under my direction and that it meets the Standards of Practice for Land Surveying set forth in Florida Administrative Code Rule 5J-17.05 requirements.
- 3. Not valid without the signature and raised seal of a Florida Licensed Surveyor and Mapper.