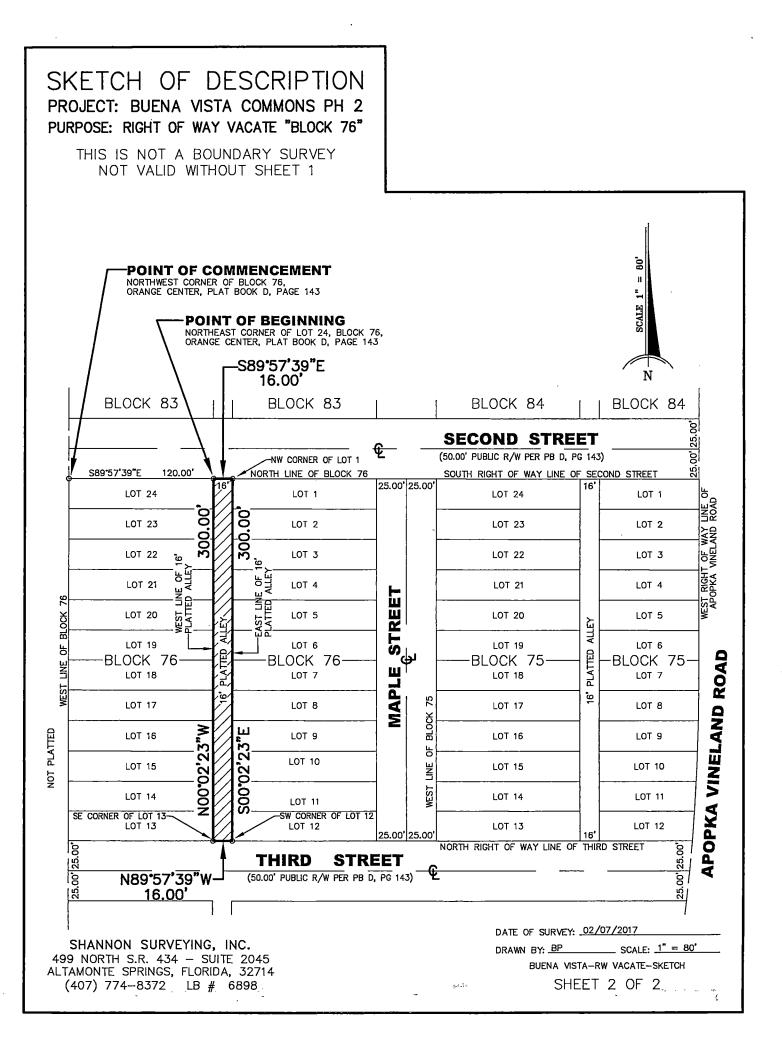

# SKETCH OF DESCRIPTION PROJECT: BUENA VISTA COMMONS PH 2 PURPOSE: RIGHT OF WAY VACATE "BLOCK 76"

THIS IS NOT A BOUNDARY SURVEY NOT VALID WITHOUT SHEET 2

### DESCRIPTION:

٨

THE 16.00 FOOT PLATTED ALLEY, BLOCK 76, ORANGE CENTER, ACCORDING TO THE PLAT THEREOF, AS RECORDED IN PLAT BOOK D, PAGE 143, PUBLIC RECORDS OF ORANGE COUNTY, FLORIDA, MORE PARTICULARLY DESCRIBED AS FOLLOWS:

COMMENCE AT THE NORTHWEST CORNER OF SAID BLOCK 76, ORANGE CENTER, ACCORDING TO THE PLAT THEREOF, AS RECORDED IN PLAT BOOK D, PAGE 143, PUBLIC RECORDS OF ORANGE COUNTY, FLORIDA; THENCE RUN S89'57'39"E ALONG THE SOUTH RIGHT OF WAY LINE OF SECOND STREET AND THE NORTH LINE OF SAID BLOCK 76, A DISTANCE OF 120.00 FEET TO THE NORTHEAST CORNER OF LOT 24 OF SAID BLOCK FOR THE POINT OF BEGINNING; THENCE CONTINUE S89'57'39"E ALONG SAID SOUTH RIGHT OF WAY LINE OF SECOND STREET AND SAID NORTH LINE OF SAID BLOCK 76, A DISTANCE OF 16.00 FEET TO THE NORTHWEST CORNER OF LOT 1 OF SAID BLOCK; THENCE RUN S00'02'23"E ALONG THE EAST LINE OF THE 16.00 PLATTED ALLEY, A DISTANCE OF 300.00 FEET TO THE NORTH RIGHT OF WAY LINE OF THIRD STREET, A DISTANCE OF 16.00 FEET TO THE SOUTHWEST CORNER OF LOT 12 OF SAID BLOCK; THENCE RUN N89'57'39"W ALONG THE NORTH RIGHT OF WAY LINE OF THIRD STREET, A DISTANCE OF 16.00 FEET TO THE SOUTHEAST CORNER OF LOT 13 OF SAID BLOCK; THENCE RUN N00'02'23"W ALONG THE WEST LINE OF THE 16.00 PLATTED ALLEY, A DISTANCE OF 300.00 FEET TO THE SOUTHEAST CORNER OF LOT 13 OF SAID BLOCK; THENCE RUN N00'02'23"W ALONG THE WEST LINE OF THE 16.00 PLATTED ALLEY, A DISTANCE OF 300.00 FEET TO THE SOUTHEAST CORNER OF LOT 14 OF SAID BLOCK; THENCE RUN N00'02'23"W ALONG THE WEST LINE OF THE 16.00 PLATTED ALLEY, A DISTANCE OF 300.00 FEET TO THE SOUTHEAST CORNER OF LOT 13 OF SAID BLOCK; THENCE RUN N00'02'23"W ALONG THE WEST LINE OF THE 16.00 PLATTED ALLEY, A DISTANCE OF 300.00 FEET TO THE POINT OF BEGINNING.

CONTAINS 4,800 SQUARE FEET.