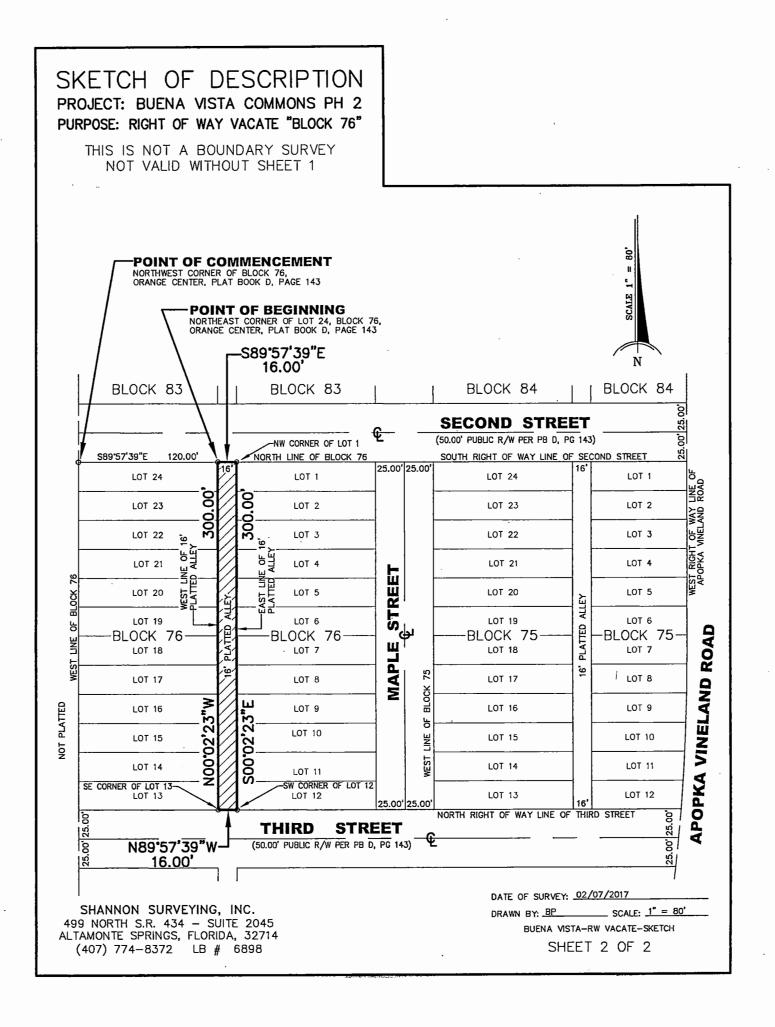

# SKETCH OF DESCRIPTION PROJECT: BUENA VISTA COMMONS PH 2 PURPOSE: RIGHT OF WAY VACATE "BLOCK 76"

THIS IS NOT A BOUNDARY SURVEY NOT VALID WITHOUT SHEET 2

### DESCRIPTION:

٨

THE 16.00 FOOT PLATTED ALLEY, BLOCK 76, ORANGE CENTER, ACCORDING TO THE PLAT THEREOF, AS RECORDED IN PLAT BOOK D, PAGE 143, PUBLIC RECORDS OF ORANGE COUNTY, FLORIDA, MORE PARTICULARLY DESCRIBED AS FOLLOWS:

COMMENCE AT THE NORTHWEST CORNER OF SAID BLOCK 76, ORANGE CENTER, ACCORDING TO THE PLAT THEREOF, AS RECORDED IN PLAT BOOK D, PAGE 143, PUBLIC RECORDS OF ORANGE COUNTY, FLORIDA; THENCE RUN S89'57'39"E ALONG THE SOUTH RIGHT OF WAY LINE OF SECOND STREET AND THE NORTH LINE OF SAID BLOCK 76, A DISTANCE OF 120.00 FEET TO THE NORTHEAST CORNER OF LOT 24 OF SAID BLOCK FOR THE POINT OF BEGINNING; THENCE CONTINUE S89'57'39"E ALONG SAID SOUTH RIGHT OF WAY LINE OF SECOND STREET AND SAID NORTH LINE OF SAID BLOCK 76, A DISTANCE OF 16.00 FEET TO THE NORTHWEST CORNER OF LOT 1 OF SAID BLOCK; THENCE RUN S00'02'23"E ALONG THE EAST LINE OF THE 16.00 PLATTED ALLEY, A DISTANCE OF 300.00 FEET TO THE NORTH RIGHT OF WAY LINE OF THIRD STREET, A DISTANCE OF 16.00 FEET TO THE SOUTHWEST CORNER OF LOT 12 OF SAID BLOCK; THENCE RUN N89'57'39"W ALONG THE NORTH RIGHT OF WAY LINE OF THIRD STREET, A DISTANCE OF 16.00 FEET TO THE SOUTHEAST CORNER OF LOT 13 OF SAID BLOCK; THENCE RUN N00'02'23"W ALONG THE WEST LINE OF THE 16.00 PLATTED ALLEY, A DISTANCE OF 300.00 FEET TO THE SOUTHEAST CORNER OF LOT 13 OF SAID BLOCK; THENCE RUN N00'02'23"W ALONG THE WEST LINE OF THE 16.00 PLATTED ALLEY, A DISTANCE OF 300.00 FEET TO THE SOUTHEAST CORNER OF LOT 14 OF SAID BLOCK; THENCE RUN N00'02'23"W ALONG THE WEST LINE OF THE 16.00 PLATTED ALLEY, A DISTANCE OF 300.00 FEET TO THE SOUTHEAST CORNER OF LOT 13 OF SAID BLOCK; THENCE RUN N00'02'23"W ALONG THE WEST LINE OF THE 16.00 PLATTED ALLEY, A DISTANCE OF 300.00 FEET TO THE POINT OF BEGINNING.

CONTAINS 4,800 SQUARE FEET.