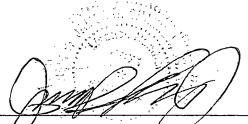

## SKETCH OF DESCRIPTION PROJECT: BUENA VISTA COMMONS PH 2 PURPOSE: RIGHT OF WAY VACATE "BLOCK 75"

THIS IS NOT A BOUNDARY SURVEY NOT VALID WITHOUT SHEET 2

### **DESCRIPTION:**

3

THE 16.00 FOOT PLATTED ALLEY, BLOCK 75, ORANGE CENTER, ACCORDING TO THE PLAT THEREOF, AS RECORDED IN PLAT BOOK D, PAGE 143, PUBLIC RECORDS OF ORANGE COUNTY, FLORIDA, MORE PARTICULARLY DESCRIBED AS FOLLOWS:

COMMENCE AT THE NORTHWEST CORNER OF BLOCK 76 OF SAID PLAT, ORANGE CENTER, ACCORDING TO THE PLAT THEREOF, AS RECORDED IN PLAT BOOK D, PAGE 143, PUBLIC RECORDS OF ORANGE COUNTY, FLORIDA; THENCE RUN S89°57'39"E ALONG THE SOUTH RIGHT OF WAY LINE OF SECOND STREET AND THE NORTH LINES OF SAID BLOCKS 75 AND 76, A DISTANCE OF 426.00 FEET TO THE NORTHEAST CORNER OF LOT 24 OF SAID BLOCK 75 FOR THE POINT OF BEGINNING; THENCE CONTINUE S89°57'39"E ALONG SAID SOUTH RIGHT OF WAY LINE OF SECOND STREET AND SAID NORTH LINE OF SAID BLOCK 75, A DISTANCE OF 16.00 FEET TO THE NORTHWEST CORNER OF LOT 1 OF SAID BLOCK 75; THENCE RUN S00°02'23"E ALONG THE EAST LINE OF THE 16.00 PLATTED ALLEY, A DISTANCE OF 300.00 FEET TO THE SOUTHWEST CORNER OF LOT 12 OF SAID BLOCK 75; THENCE RUN N89°57'39"W ALONG THE NORTH RIGHT OF WAY LINE OF THIRD STREET. A DISTANCE OF 16.00 FEET TO THE SOUTHEAST CORNER OF LOT 13 OF SAID BLOCK 75; THENCE RUN N00°02'23"W ALONG THE WEST LINE OF THE 16.00 PLATTED ALLEY, A DISTANCE OF 300.00 FEET TO THE POINT OF BEGINNING.

CONTAINS 4,800 SQUARE FEET.

#### SURVEYORS NOTES

- Bearings based on the South Right of Way line of Second Street as being S89'57'39"E. 1.
- I hereby certify that the above described property is true and correct to the best of my knowledge and 2. belief as recently drawn under my direction and that it meets the Standards of Practice for Land Surveying set forth in Florida Administrative Code Rule 5J-17.05 requirements.
- Not valid without the signature and raised seal of a Florida Licensed Surveyor and Mapper. 3.