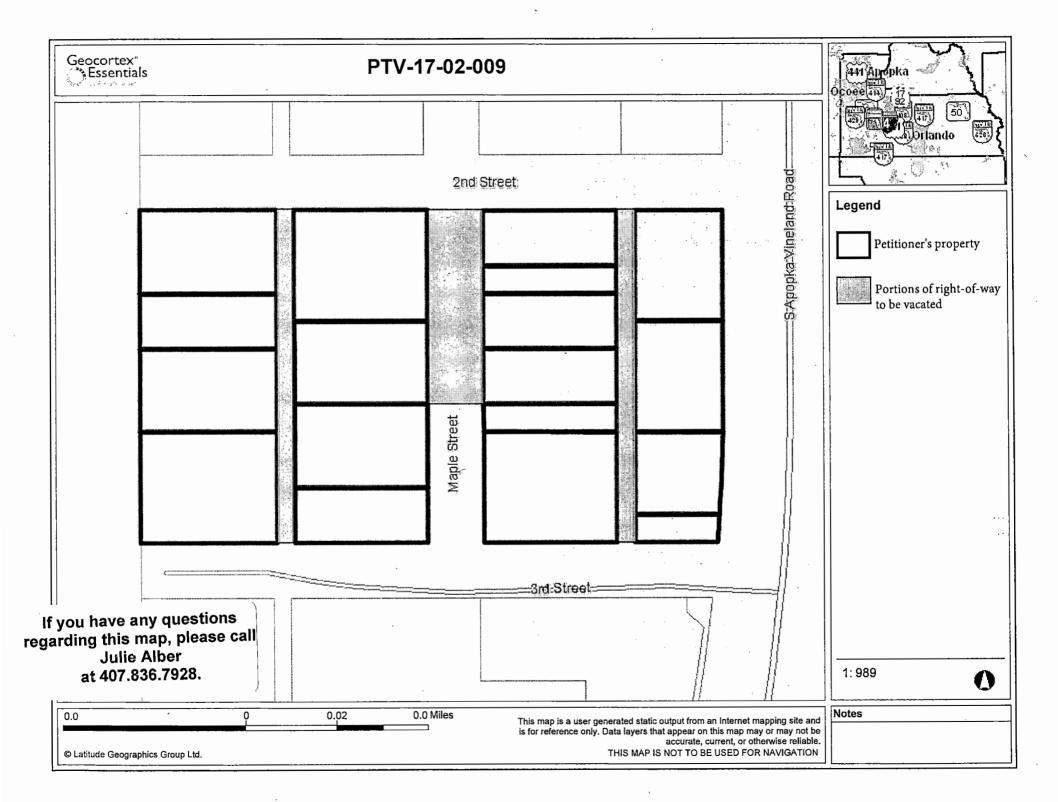

Applicant:

Constance A. Owens, PE Tri3 Civil Engineering Design Studio, Inc. P.O. Box 520062 Longwood, FL 32752-0062

Location:

S15/T24/R28 Petition to vacate two portions of unopened and unimproved 16 foot wide unnamed alleyways, containing approximately 0.220 acres, and a portion of an unopened and unimproved 50 foot wide right-of-way known as Maple Street, containing approximately 0.201 acres, for a total of approximately 0.421 acres. Public interest was created per Plat Book D, Page 143 of the Public Records of Orange County, Florida. The parcel ID numbers are 15-24-28-6211-75-010 et al. One parcel address is 11306 S Apopka Vineland Road and all parcels lie in district 1.

Public interest was created per Plat Book D, Page 143, of the Public Records of Orange County, Florida.

<u>ATTACH SKETCH AND DESCRIPTION</u>: Attached as Exhibit "A" is a sketch and legal description prepared by a registered land surveyor accurately showing and describing the above-described right-of-way or easement, and showing its location in relation to the surrounding property.

### SEE ATTACHED EXHIBIT 'A'

<u>ABUTTING PROPERTY OWNER:</u> Attached as Exhibit "B" is a list which constitutes a complete and accurate schedule of all abutting property owners (other than the petitioner). This exhibit <u>may</u> also include any letters received from abutting property owners resulting from courtesy letters sent to them.