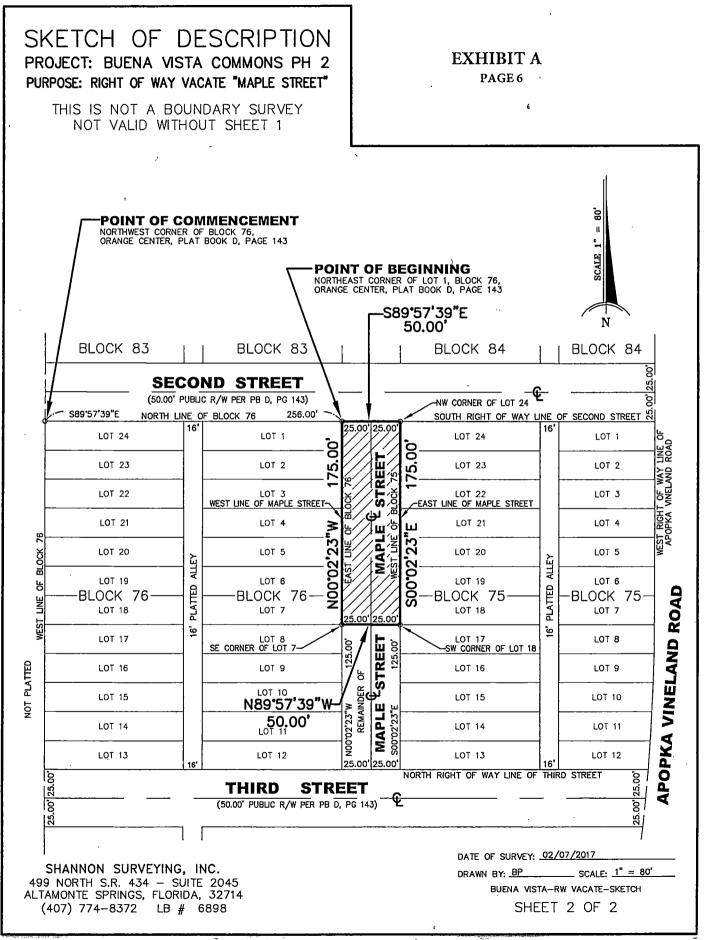

# SKETCH OF DESCRIPTION PROJECT: BUENA VISTA COMMONS PH 2 PURPOSE: RIGHT OF WAY VACATE "MAPLE STREET"

THIS IS NOT A BOUNDARY SURVEY NOT VALID WITHOUT SHEET 2

### DESCRIPTION:

THAT PART OF MAPLE STREET, LYING BETWEEN BLOCK 75 AND BLOCK 76, ORANGE CENTER, ACCORDING TO THE PLAT THEREOF, AS RECORDED IN PLAT BOOK D, PAGE 143, PUBLIC RECORDS OF ORANGE COUNTY, FLORIDA, MORE PARTICULARLY DESCRIBED AS FOLLOWS:

COMMENCE AT THE NORTHWEST CORNER OF SAID BLOCK 76, ORANGE CENTER, ACCORDING TO THE PLAT THEREOF, AS RECORDED IN PLAT BOOK D, PAGE 143, PUBLIC RECORDS OF ORANGE COUNTY, FLORIDA; THENCE RUN S89°57'39"E ALONG THE SOUTH RIGHT OF WAY LINE OF SECOND STREET AND THE NORTH LINE OF SAID BLOCK 76, A DISTANCE OF 256.00 FEET TO THE NORTHEAST CORNER OF LOT 1 OF SAID BLOCK 76 FOR THE POINT OF BEGINNING; THENCE CONTINUE S89°57'39"E ALONG SAID SOUTH RIGHT OF WAY LINE OF SECOND STREET, A DISTANCE OF 50.00 FEET TO THE NORTHWEST CORNER OF LOT 24 OF SAID BLOCK 75; THENCE RUN S00°02'23"E ALONG THE EAST LINE OF MAPLE STREET AND THE WEST LINE OF SAID BLOCK 75, A DISTANCE OF 175.00 FEET TO THE SOUTHWEST CORNER OF LOT 18 OF SAID BLOCK 75; THENCE RUN N89°57'39"W, A DISTANCE OF 50.00 FEET TO THE SOUTHWEST CORNER OF LOT 18 OF SAID BLOCK 75; THENCE RUN N89°57'39"W, A DISTANCE OF 50.00 FEET TO THE SOUTHEAST CORNER OF LOT 7 OF SAID BLOCK 76; THENCE RUN N00°02'23"W ALONG THE WEST LINE OF SAID MAPLE STREET AND THE EAST LINE OF SAID BLOCK 76, A DISTANCE OF 175.00 FEET TO THE SOUTHWEST CORNER OF LOT 18 OF SAID BLOCK 75; THENCE RUN N89°57'39"W, A DISTANCE OF 50.00 FEET TO THE SOUTHEAST CORNER OF LOT 7 OF SAID BLOCK 76; THENCE RUN N00°02'23"W ALONG THE WEST LINE OF SAID MAPLE STREET AND THE EAST LINE OF SAID BLOCK 76, A DISTANCE OF 175.00 FEET TO THE POINT OF BEGINNING.

CONTAINS 8,750 SQUARE FEET.