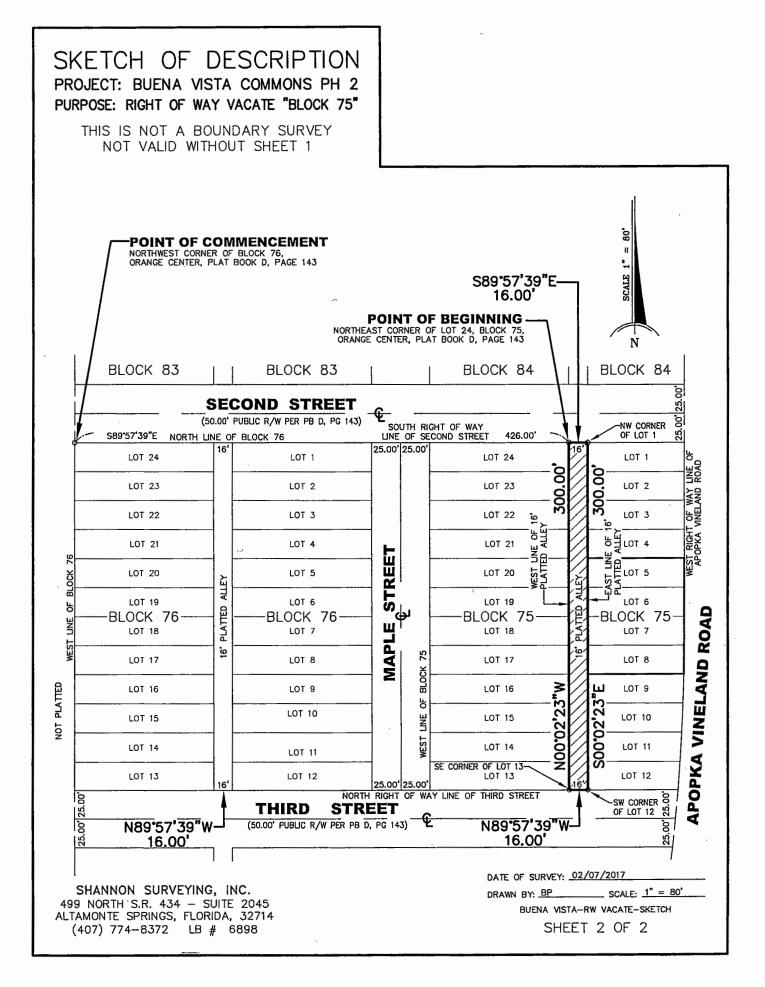

## SKETCH OF DESCRIPTION PROJECT: BUENA VISTA COMMONS PH 2 PURPOSE: RIGHT OF WAY VACATE "BLOCK 75"

THIS IS NOT A BOUNDARY SURVEY NOT VALID WITHOUT SHEET 2

### **DESCRIPTION:**

3

THE 16.00 FOOT PLATTED ALLEY, BLOCK 75, ORANGE CENTER, ACCORDING TO THE PLAT THEREOF, AS RECORDED IN PLAT BOOK D, PAGE 143, PUBLIC RECORDS OF ORANGE COUNTY, FLORIDA, MORE PARTICULARLY DESCRIBED AS FOLLOWS:

COMMENCE AT THE NORTHWEST CORNER OF BLOCK 76 OF SAID PLAT, ORANGE CENTER, ACCORDING TO THE PLAT THEREOF, AS RECORDED IN PLAT BOOK D, PAGE 143, PUBLIC RECORDS OF ORANGE COUNTY, FLORIDA; THENCE RUN S89°57'39"E ALONG THE SOUTH RIGHT OF WAY LINE OF SECOND STREET AND THE NORTH LINES OF SAID BLOCKS 75 AND 76, A DISTANCE OF 426.00 FEET TO THE NORTHEAST CORNER OF LOT 24 OF SAID BLOCK 75 FOR THE POINT OF BEGINNING; THENCE CONTINUE S89°57'39"E ALONG SAID SOUTH RIGHT OF WAY LINE OF SECOND STREET AND SAID NORTH LINE OF SAID BLOCK 75, A DISTANCE OF 16.00 FEET TO THE NORTHWEST CORNER OF LOT 1 OF SAID BLOCK 75; THENCE RUN S00°02'23"E ALONG THE EAST LINE OF THE 16.00 PLATTED ALLEY, A DISTANCE OF 300.00 FEET TO THE SOUTHWEST CORNER OF LOT 12 OF SAID BLOCK 75; THENCE RUN N89°57'39"W ALONG THE NORTH RIGHT OF WAY LINE OF THIRD STREET. A DISTANCE OF 16.00 FEET TO THE SOUTHEAST CORNER OF LOT 13 OF SAID BLOCK 75; THENCE RUN N00°02'23"W ALONG THE WEST LINE OF THE 16.00 PLATTED ALLEY, A DISTANCE OF 300.00 FEET TO THE POINT OF BEGINNING.

CONTAINS 4,800 SQUARE FEET.