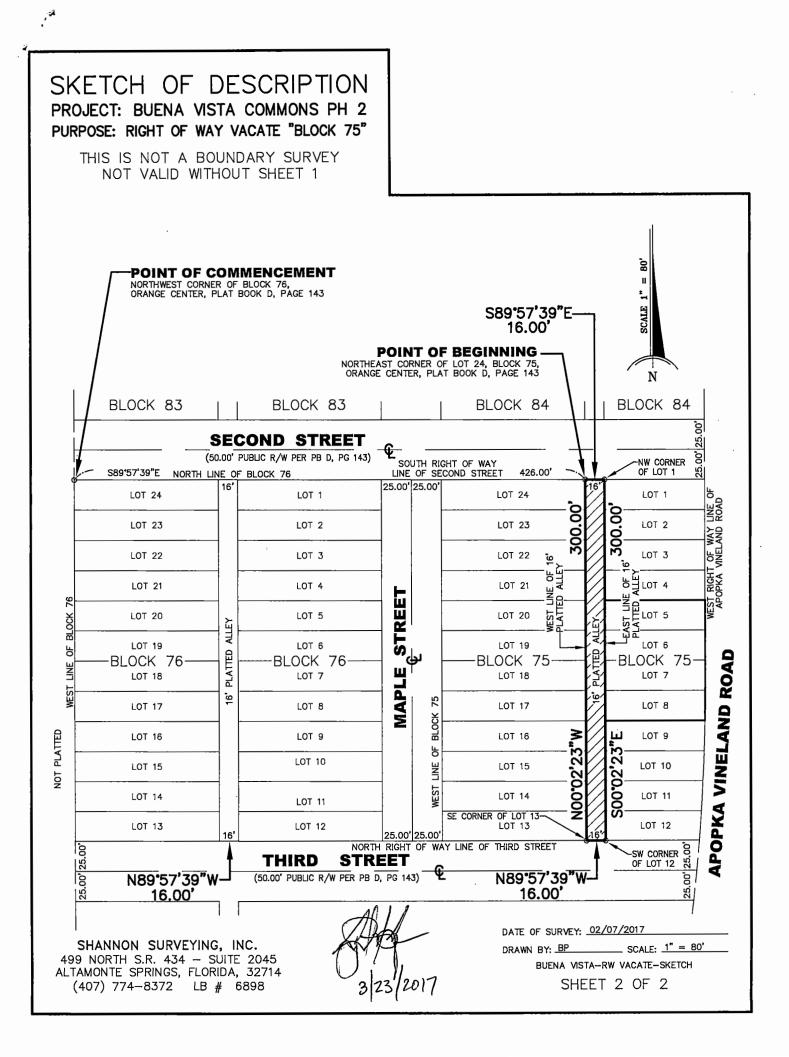

# SKETCH OF DESCRIPTION PROJECT: BUENA VISTA COMMONS PH 2 PURPOSE: RIGHT OF WAY VACATE "BLOCK 76"

THIS IS NOT A BOUNDARY SURVEY NOT VALID WITHOUT SHEET 2

### DESCRIPTION:

٨

THE 16.00 FOOT PLATTED ALLEY, BLOCK 76, ORANGE CENTER, ACCORDING TO THE PLAT THEREOF, AS RECORDED IN PLAT BOOK D, PAGE 143, PUBLIC RECORDS OF ORANGE COUNTY, FLORIDA, MORE PARTICULARLY DESCRIBED AS FOLLOWS:

COMMENCE AT THE NORTHWEST CORNER OF SAID BLOCK 76, ORANGE CENTER, ACCORDING TO THE PLAT THEREOF, AS RECORDED IN PLAT BOOK D, PAGE 143, PUBLIC RECORDS OF ORANGE COUNTY, FLORIDA; THENCE RUN S89'57'39"E ALONG THE SOUTH RIGHT OF WAY LINE OF SECOND STREET AND THE NORTH LINE OF SAID BLOCK 76, A DISTANCE OF 120.00 FEET TO THE NORTHEAST CORNER OF LOT 24 OF SAID BLOCK FOR THE POINT OF BEGINNING; THENCE CONTINUE S89'57'39"E ALONG SAID SOUTH RIGHT OF WAY LINE OF SECOND STREET AND SAID NORTH LINE OF SAID BLOCK 76, A DISTANCE OF 16.00 FEET TO THE NORTHWEST CORNER OF LOT 1 OF SAID BLOCK; THENCE RUN S00'02'23"E ALONG THE EAST LINE OF THE 16.00 PLATTED ALLEY, A DISTANCE OF 300.00 FEET TO THE NORTH RIGHT OF WAY LINE OF THIRD STREET, A DISTANCE OF 16.00 FEET TO THE SOUTHWEST CORNER OF LOT 12 OF SAID BLOCK; THENCE RUN N89'57'39"W ALONG THE NORTH RIGHT OF WAY LINE OF THIRD STREET, A DISTANCE OF 16.00 FEET TO THE SOUTHEAST CORNER OF LOT 13 OF SAID BLOCK; THENCE RUN N00'02'23"W ALONG THE WEST LINE OF THE 16.00 PLATTED ALLEY, A DISTANCE OF 300.00 FEET TO THE SOUTHEAST CORNER OF LOT 13 OF SAID BLOCK; THENCE RUN N00'02'23"W ALONG THE WEST LINE OF THE 16.00 PLATTED ALLEY, A DISTANCE OF 300.00 FEET TO THE SOUTHEAST CORNER OF LOT 14 OF SAID BLOCK; THENCE RUN N00'02'23"W ALONG THE WEST LINE OF THE 16.00 PLATTED ALLEY, A DISTANCE OF 300.00 FEET TO THE SOUTHEAST CORNER OF LOT 13 OF SAID BLOCK; THENCE RUN N00'02'23"W ALONG THE WEST LINE OF THE 16.00 PLATTED ALLEY, A DISTANCE OF 300.00 FEET TO THE POINT OF BEGINNING.

CONTAINS 4,800 SQUARE FEET.

#### SURVEYORS NOTES

1. Bearings based on the South Right of Way line of Second Street as being S89'57'39"E.

- 2. I hereby certify that the above described property is true and correct to the best of my knowledge and belief as recently drawn under my direction and that it meets the Standards of Practice for Land Surveying set forth in Florida Administrative Code Rule 5J-17.05 requirements.
- 3. Not valid without the signature and raised seal of a Florida Licensed Surveyor and Mapper.