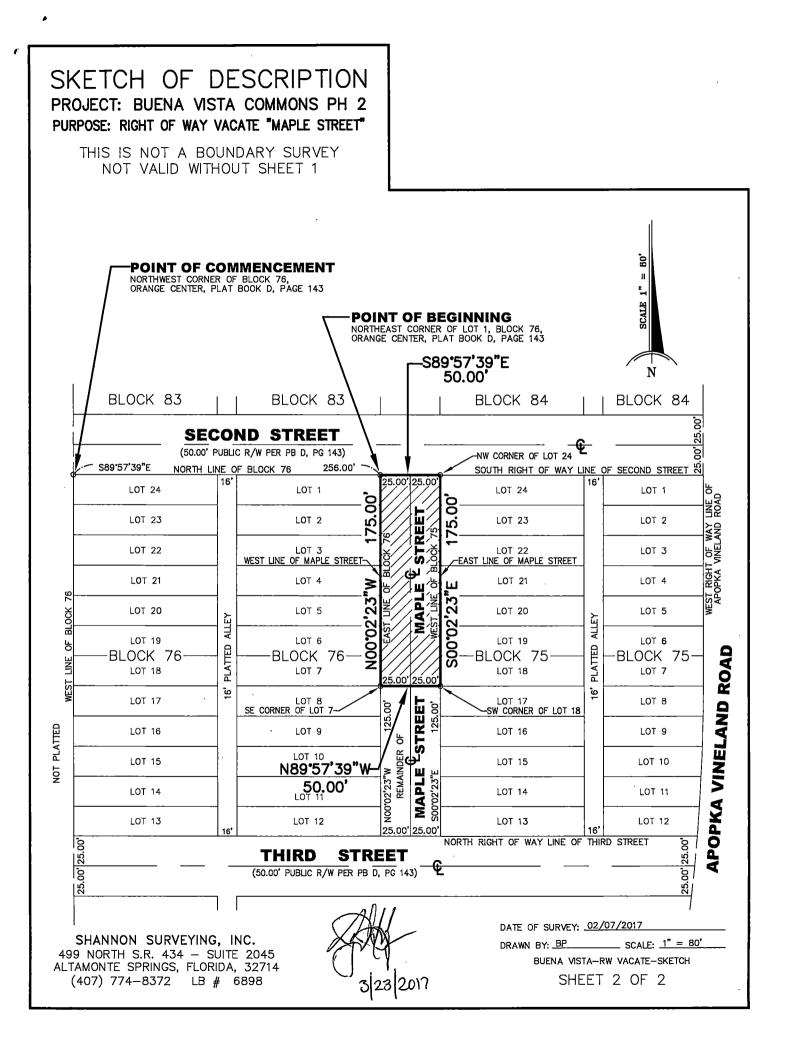

# SKETCH OF DESCRIPTION PROJECT: BUENA VISTA COMMONS PH 2 PURPOSE: RIGHT OF WAY VACATE "MAPLE STREET"

THIS IS NOT A BOUNDARY SURVEY NOT VALID WITHOUT SHEET 2

### DESCRIPTION:

THAT PART OF MAPLE STREET, LYING BETWEEN BLOCK 75 AND BLOCK 76, ORANGE CENTER, ACCORDING TO THE PLAT THEREOF, AS RECORDED IN PLAT BOOK D, PAGE 143, PUBLIC RECORDS OF ORANGE COUNTY, FLORIDA, MORE PARTICULARLY DESCRIBED AS FOLLOWS:

COMMENCE AT THE NORTHWEST CORNER OF SAID BLOCK 76, ORANGE CENTER, ACCORDING TO THE PLAT THEREOF, AS RECORDED IN PLAT BOOK D, PAGE 143, PUBLIC RECORDS OF ORANGE COUNTY, FLORIDA; THENCE RUN S89°57'39"E ALONG THE SOUTH RIGHT OF WAY LINE OF SECOND STREET AND THE NORTH LINE OF SAID BLOCK 76, A DISTANCE OF 256.00 FEET TO THE NORTHEAST CORNER OF LOT 1 OF SAID BLOCK 76 FOR THE POINT OF BEGINNING; THENCE CONTINUE S89°57'39"E ALONG SAID SOUTH RIGHT OF WAY LINE OF SECOND STREET, A DISTANCE OF 50.00 FEET TO THE NORTHWEST CORNER OF LOT 24 OF SAID BLOCK 75; THENCE RUN S00°02'23"E ALONG THE EAST LINE OF MAPLE STREET AND THE WEST LINE OF SAID BLOCK 75, A DISTANCE OF 175.00 FEET TO THE SOUTHWEST CORNER OF LOT 18 OF SAID BLOCK 75; THENCE RUN N89°57'39"W, A DISTANCE OF 50.00 FEET TO THE SOUTHWEST CORNER OF LOT 18 OF SAID BLOCK 75; THENCE RUN N89°57'39"W, A DISTANCE OF 50.00 FEET TO THE SOUTHEAST CORNER OF LOT 7 OF SAID BLOCK 76; THENCE RUN N00°02'23"W ALONG THE WEST LINE OF SAID MAPLE STREET AND THE EAST LINE OF SAID BLOCK 76, A DISTANCE OF 175.00 FEET TO THE SOUTHWEST CORNER OF LOT 18 OF SAID BLOCK 75; THENCE RUN N89°57'39"W, A DISTANCE OF 50.00 FEET TO THE SOUTHEAST CORNER OF LOT 7 OF SAID BLOCK 76; THENCE RUN N00°02'23"W ALONG THE WEST LINE OF SAID MAPLE STREET AND THE EAST LINE OF SAID BLOCK 76, A DISTANCE OF 175.00 FEET TO THE POINT OF BEGINNING.

CONTAINS 8,750 SQUARE FEET.