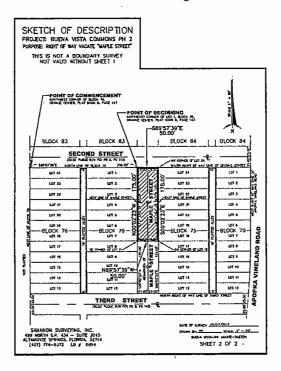

# SKETCH OF DESCRIPTION PROJECT: BUENA VISTA COMMONS PH 2 PURPOSE: RIGHT OF WAY VACATE "MAPLE STREET"

THIS IS NOT A BOUNDARY SURVEY NOT VALID WITHOUT SHEET 2

### DESCRIPTION:

THAT PART OF MAPLE STREET, LYING BETWEEN BLOCK 75 AND BLOCK 76, ORANGE CENTER, ACCORDING TO THE PLAT THEREOF, AS RECORDED IN PLAT BOOK D, PAGE 143, PUBLIC RECORDS OF ORANGE COUNTY, FLORIDA, MORE PARTICULARLY DESCRIBED AS FOLLOWS:

COMMENCE AT THE NORTHWEST CORNER OF SAID BLOCK 76, ORANGE CENTER, ACCORDING TO THE PLAT THEREOF, AS RECORDED IN PLAT BOOK D, PAGE 143, PUBLIC RECORDS OF ORANGE COUNTY, FLORIDA; THENCE RUN S89°57'39"E ALONG THE SOUTH RIGHT OF WAY LINE OF SECOND STREET AND THE NORTH LINE OF SAID BLOCK 76, A DISTANCE OF 256.00 FEET TO THE NORTHEAST CORNER OF LOT 1 OF SAID BLOCK 76 FOR THE POINT OF BEGINNING; THENCE CONTINUE S89°57'39"E ALONG SAID SOUTH RIGHT OF WAY LINE OF SECOND STREET, A DISTANCE OF 50.00 FEET TO THE NORTHWEST CORNER OF LOT 24 OF SAID BLOCK 75; THENCE RUN S00°02'23"E ALONG THE EAST LINE OF MAPLE STREET AND THE WEST LINE OF SAID BLOCK 75, A DISTANCE OF 175.00 FEET TO THE SOUTHWEST CORNER OF LOT 18 OF SAID BLOCK 75; THENCE RUN N89°57'39"W, A DISTANCE OF 50.00 FEET TO THE SOUTHWEST CORNER OF LOT 18 OF SAID BLOCK 75; THENCE RUN N89°57'39"W, A DISTANCE OF 50.00 FEET TO THE SOUTHEAST CORNER OF LOT 7 OF SAID BLOCK 76; THENCE RUN N00°02'23"W ALONG THE WEST LINE OF SAID MAPLE STREET AND THE EAST LINE OF SAID BLOCK 76, A DISTANCE OF 175.00 FEET TO THE SOUTHWEST CORNER OF LOT 18 OF SAID BLOCK 75; THENCE RUN N89°57'39"W, A DISTANCE OF 50.00 FEET TO THE SOUTHEAST CORNER OF LOT 7 OF SAID BLOCK 76; THENCE RUN N00°02'23"W ALONG THE WEST LINE OF SAID MAPLE STREET AND THE EAST LINE OF SAID BLOCK 76, A DISTANCE OF 175.00 FEET TO THE POINT OF BEGINNING.

CONTAINS 8,750 SQUARE FEET.

#### SURVEYORS NOTES

- 1. Bearings based on the South Right of Way line of Second Street as being S89\*57'39"E.
- 2. I hereby certify that the above described property is true and correct to the best of my knowledge and belief as recently drawn under my direction and that it meets the Standards of Practice for Land Surveying set forth in Florida Administrative Code Rule 5J-17.05 requirements.
- 3. Not valid without the signature and raised seal of a Florida Licensed Surveyor and Mapper.

AMES R. SHANNON JR. P.L.S. #4671 NOT VALID WITHOUT THE SIGNATURE AND THE ORIGINAL RAISED SEAL OF A FLORIDA LICENSED SURVEYOR AND MAPPER

SHANNON SURVEYING, INC. 499 NORTH S.R. 434 – SUITE 2045 ALTAMONTE SPRINGS, FLORIDA, 32714 (407) 774–8372 LB **#** 6898

DATE OF SURVEY: 02/07/2017

DRAWN BY: <u>BP</u> scale: <u>1" = 80'</u> BUENA VISTA-RW VACATE-SKETCH SHEET 1 OF 2