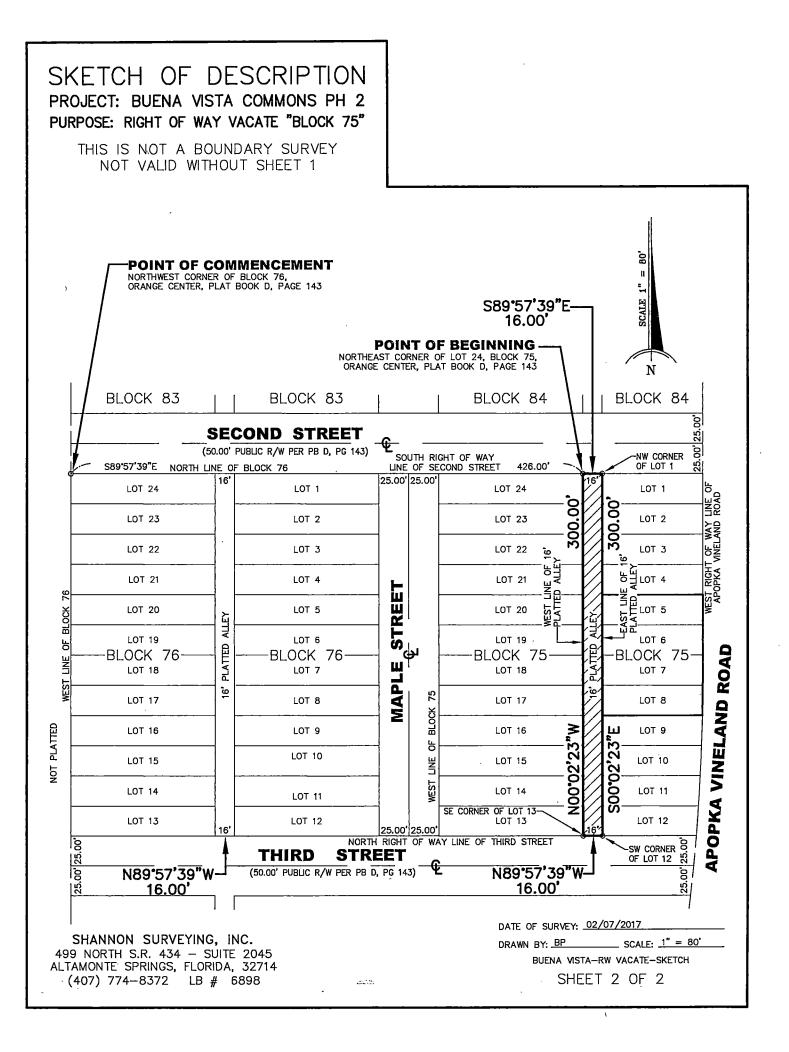

# **BVC TEMPLE EXPANSION**

Orlando, Florida

AERIAL MAP

 JOB NO.
 2015008

 SCALE:
 AS SHOWN

 DATE:
 01/17/17

 DESIGN
 CAO

 DRAWN:
 SAH