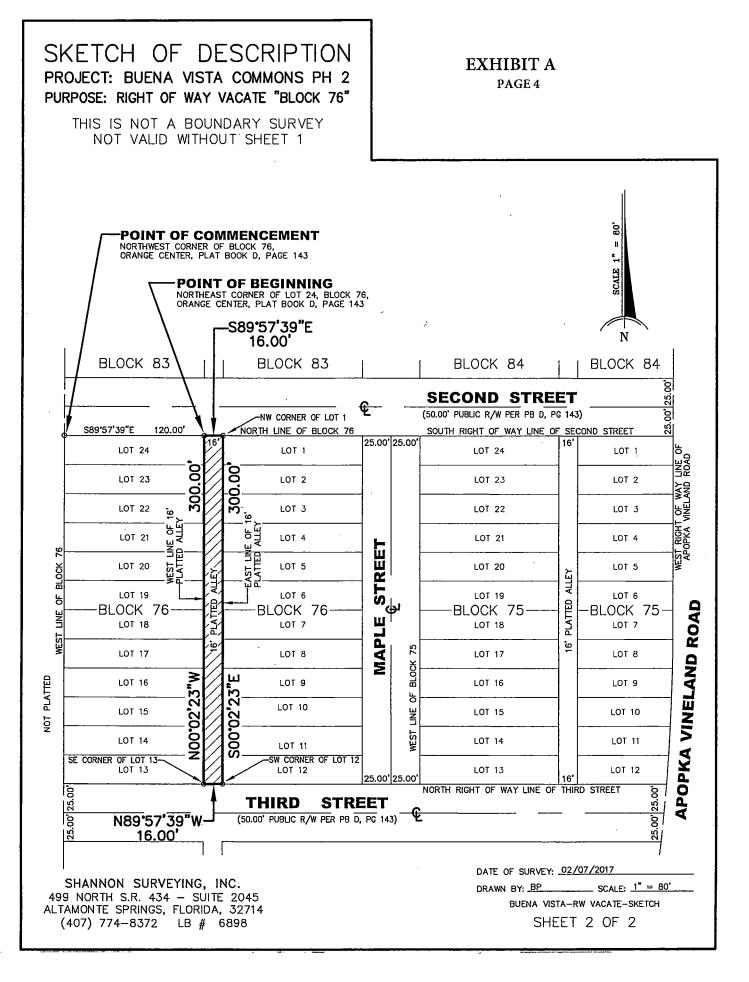

# SKETCH OF DESCRIPTION PROJECT: BUENA VISTA COMMONS PH 2 PURPOSE: RIGHT OF WAY VACATE "BLOCK 76"

THIS IS NOT A BOUNDARY SURVEY NOT VALID WITHOUT SHEET 2

### DESCRIPTION:

٨

THE 16.00 FOOT PLATTED ALLEY, BLOCK 76, ORANGE CENTER, ACCORDING TO THE PLAT THEREOF, AS RECORDED IN PLAT BOOK D, PAGE 143, PUBLIC RECORDS OF ORANGE COUNTY, FLORIDA, MORE PARTICULARLY DESCRIBED AS FOLLOWS:

COMMENCE AT THE NORTHWEST CORNER OF SAID BLOCK 76, ORANGE CENTER, ACCORDING TO THE PLAT THEREOF, AS RECORDED IN PLAT BOOK D, PAGE 143, PUBLIC RECORDS OF ORANGE COUNTY, FLORIDA; THENCE RUN S89'57'39"E ALONG THE SOUTH RIGHT OF WAY LINE OF SECOND STREET AND THE NORTH LINE OF SAID BLOCK 76, A DISTANCE OF 120.00 FEET TO THE NORTHEAST CORNER OF LOT 24 OF SAID BLOCK FOR THE POINT OF BEGINNING; THENCE CONTINUE S89'57'39"E ALONG SAID SOUTH RIGHT OF WAY LINE OF SECOND STREET AND SAID NORTH LINE OF SAID BLOCK 76, A DISTANCE OF 16.00 FEET TO THE NORTHWEST CORNER OF LOT 1 OF SAID BLOCK; THENCE RUN S00'02'23"E ALONG THE EAST LINE OF THE 16.00 PLATTED ALLEY, A DISTANCE OF 300.00 FEET TO THE NORTH RIGHT OF WAY LINE OF THIRD STREET, A DISTANCE OF 16.00 FEET TO THE SOUTHWEST CORNER OF LOT 12 OF SAID BLOCK; THENCE RUN N89'57'39"W ALONG THE NORTH RIGHT OF WAY LINE OF THIRD STREET, A DISTANCE OF 16.00 FEET TO THE SOUTHEAST CORNER OF LOT 13 OF SAID BLOCK; THENCE RUN N00'02'23"W ALONG THE WEST LINE OF THE 16.00 PLATTED ALLEY, A DISTANCE OF 300.00 FEET TO THE SOUTHEAST CORNER OF LOT 13 OF SAID BLOCK; THENCE RUN N00'02'23"W ALONG THE WEST LINE OF THE 16.00 PLATTED ALLEY, A DISTANCE OF 300.00 FEET TO THE SOUTHEAST CORNER OF LOT 14 OF SAID BLOCK; THENCE RUN N00'02'23"W ALONG THE WEST LINE OF THE 16.00 PLATTED ALLEY, A DISTANCE OF 300.00 FEET TO THE SOUTHEAST CORNER OF LOT 13 OF SAID BLOCK; THENCE RUN N00'02'23"W ALONG THE WEST LINE OF THE 16.00 PLATTED ALLEY, A DISTANCE OF 300.00 FEET TO THE POINT OF BEGINNING.

CONTAINS 4,800 SQUARE FEET.