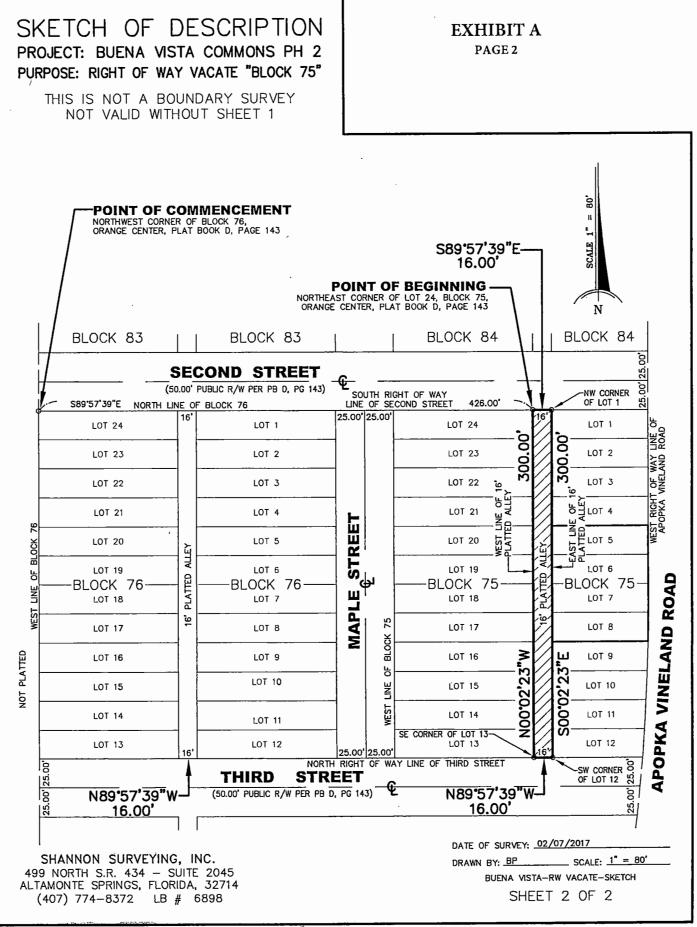

## SKETCH OF DESCRIPTION PROJECT: BUENA VISTA COMMONS PH 2 PURPOSE: RIGHT OF WAY VACATE "BLOCK 75"

THIS IS NOT A BOUNDARY SURVEY NOT VALID WITHOUT SHEET 2

### **DESCRIPTION:**

3

THE 16.00 FOOT PLATTED ALLEY, BLOCK 75, ORANGE CENTER, ACCORDING TO THE PLAT THEREOF, AS RECORDED IN PLAT BOOK D, PAGE 143, PUBLIC RECORDS OF ORANGE COUNTY, FLORIDA, MORE PARTICULARLY DESCRIBED AS FOLLOWS:

COMMENCE AT THE NORTHWEST CORNER OF BLOCK 76 OF SAID PLAT, ORANGE CENTER, ACCORDING TO THE PLAT THEREOF, AS RECORDED IN PLAT BOOK D, PAGE 143, PUBLIC RECORDS OF ORANGE COUNTY, FLORIDA; THENCE RUN S89°57'39"E ALONG THE SOUTH RIGHT OF WAY LINE OF SECOND STREET AND THE NORTH LINES OF SAID BLOCKS 75 AND 76, A DISTANCE OF 426.00 FEET TO THE NORTHEAST CORNER OF LOT 24 OF SAID BLOCK 75 FOR THE POINT OF BEGINNING; THENCE CONTINUE S89°57'39"E ALONG SAID SOUTH RIGHT OF WAY LINE OF SECOND STREET AND SAID NORTH LINE OF SAID BLOCK 75, A DISTANCE OF 16.00 FEET TO THE NORTHWEST CORNER OF LOT 1 OF SAID BLOCK 75; THENCE RUN S00°02'23"E ALONG THE EAST LINE OF THE 16.00 PLATTED ALLEY, A DISTANCE OF 300.00 FEET TO THE SOUTHWEST CORNER OF LOT 12 OF SAID BLOCK 75; THENCE RUN N89°57'39"W ALONG THE NORTH RIGHT OF WAY LINE OF THIRD STREET. A DISTANCE OF 16.00 FEET TO THE SOUTHEAST CORNER OF LOT 13 OF SAID BLOCK 75; THENCE RUN N00°02'23"W ALONG THE WEST LINE OF THE 16.00 PLATTED ALLEY, A DISTANCE OF 300.00 FEET TO THE POINT OF BEGINNING.

CONTAINS 4,800 SQUARE FEET.