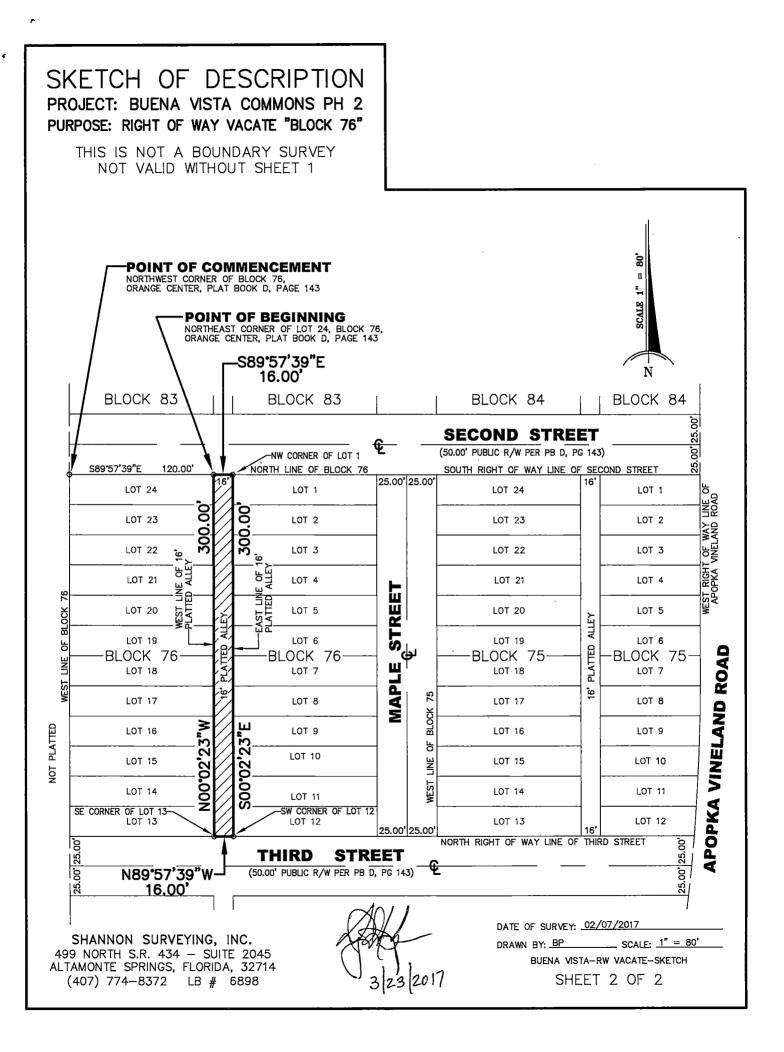

# **BVC TEMPLE EXPANSION**

Orlando, Florida

AERIAL MAP

 JOB NO.
 2015008

 SCALE:
 AS SHOWN

 DATE:
 01/17/17

 DESIGN
 CAO

 DRAWN:
 SAH