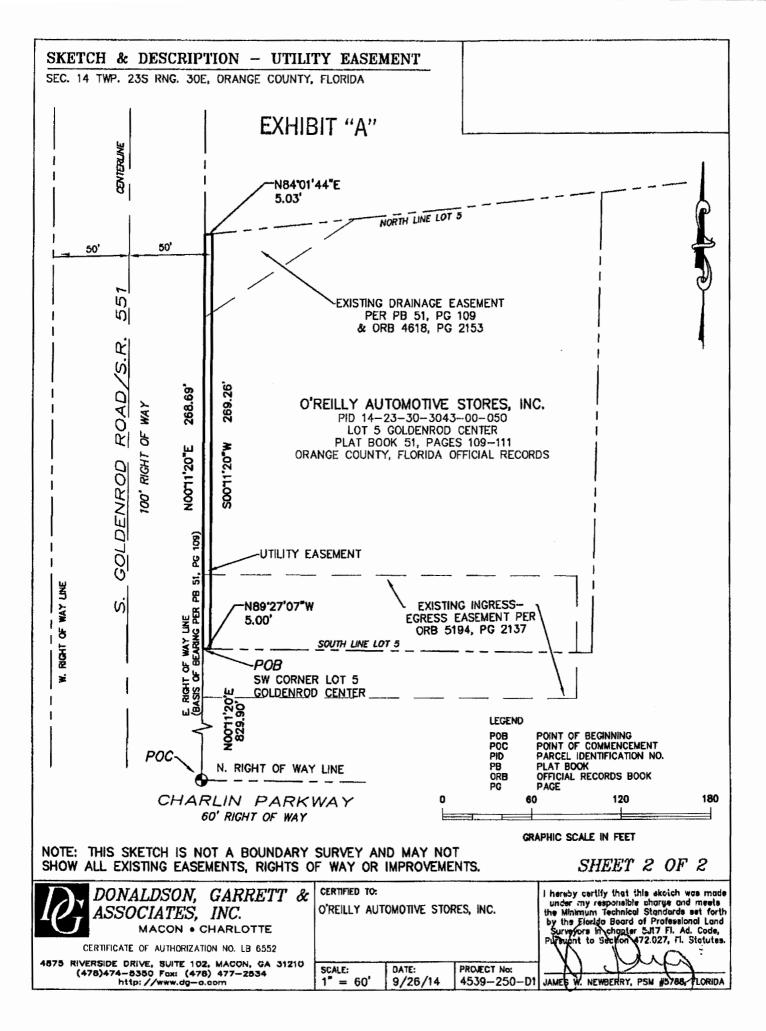

# EXHIBIT "A"

## LEGAL DESCRIPTION

ALL THAT TRACT OR PARCEL OF LAND LYING AND BEING IN SECTION 14, TOWNSHIP 23 SOUTH, RANGE 30 EAST, ORANGE COUNTY, FLORIDA AND BEING MORE PARTICULARLY DESCRIBED AS FOLLOWS:

COMMENCING AT THE INTERSECTION OF THE EAST RIGHT OF WAY LINE OF S.R. 551 (GOLDENROD ROAD, 100' R/W) AND THE NORTH RIGHT OF WAY LINE CHARLIN PARKWAY (60' R/W) THENCE ALONG THE EAST RIGHT OF WAY OF S.R. 551 N0'11'20"E A DISTANCE OF 829.90' TO THE SOUTHWEST CORNER OF LOT 5 GOLDENROD CENTER, ACCORDING TO THE PLAT THEREOF AS RECORDED IN PLAT BOOK 51, PAGES 109–111 OF THE PUBLIC RECORDS OF ORANGE COUNTY, FLORIDA. SAID POINT BEING THE POINT OF BEGINNING; THENCE CONTINUE ALONG SAID EAST RIGHT OF WAY LINE N0'11'20"E A DISTANCE OF 268.69 FEET TO THE NORTH LINE OF SAID LOT 5; THENCE ALONG SAID NORTH LINE N84'01'44"E A DISTANCE OF 5.03 FEET; THENCE S0'11'20"W A DISTANCE OF 269.26 FEET TO THE SOUTH LINE OF SAID LOT 5; THENCE ALONG SAID SOUTH LINE N89'27'07"W, A DISTANCE OF 5.00 FEET TO THE POINT OF BEGINNING.

SAID TRACT OR PARCEL OF LAND CONTAINS 1345 SQUARE FEET, MORE OR LESS.

Netra, CERTIFIED TO: DONALDSON. GARRETT & بالطفاء فص und my 7 O'REILLY AUTOMOTIVE STORES, INC. ASSOCIATES, INC. MACON • CHARLOTTE Code CERTIFICATE OF AUTHORIZATION NO. LB 8552 4875 RIVERSIDE DRIVE, SUITE 102, MACON, GA 31210 SCALE: DATE: PROJECT No: (478)474-8350 Fox: (478) 477-2834 http://www.dg-o.com 1" = 60' 9/26/14 4539-250-D1 