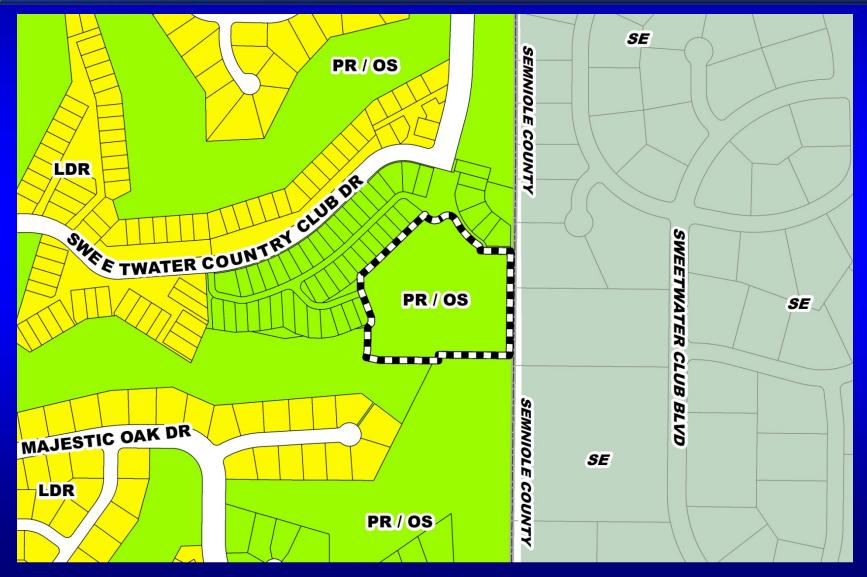

#### Sweetwater Golf & Country Club PD / The Reserve Preliminary Subdivision Plan / Development Plan Future Land Use Map