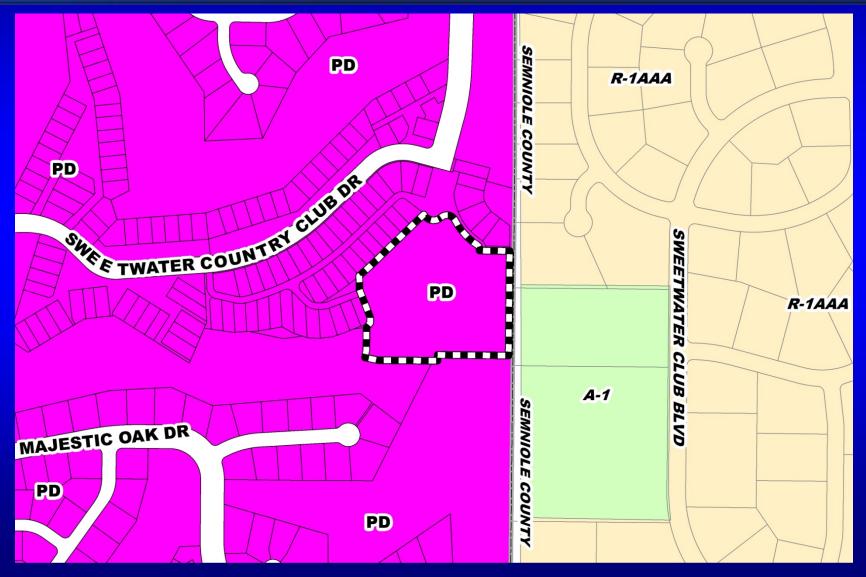

#### Sweetwater Golf & Country Club PD / The Reserve Preliminary Subdivision Plan / Development Plan Zoning Map