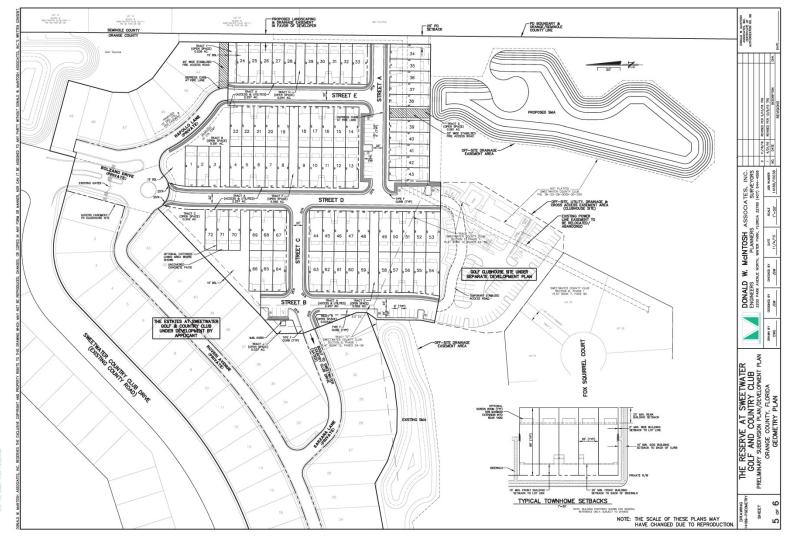

Request:To subdivide 7.164 acres in order to construct 72 single-<br/>family attached residential dwelling units. This<br/>subdivision is proposed to be a gated community.

Additionally, three (3) waivers from Orange County Code are also being requested.

### Sweetwater Golf & Country Club PD / The Reserve Preliminary Subdivision Plan / Development Plan

TOP PROJECT SMETTWATER COUNTY CLUB LUP D SHEET TH E-KERAL W/ FLUCKS D MO FLE MARE: FL VP-SZOTA(141882/PDMGV/PSFV/4189-PC0eo D MO FLE MARE: 14:000-DBMAE DME