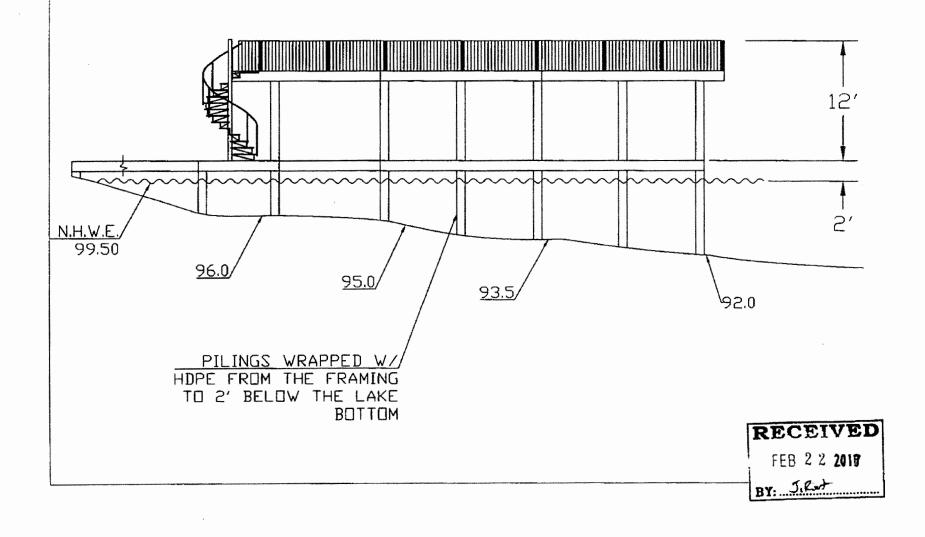

#### Water Depth Variance

Section 15-342(a) states, "the maximum water depth allowed for mooring areas is five feet, as measured from the NHWE..." The applicant is requesting a water depth at the end of the terminal platform of 7.5 feet.

To address 15-350 (a)(1)(1) for the variance to water depth, the applicant states "a variance to extend the applicant's dock beyond a water depth of 5 feet would have no negative environmental effects considering it would better align with adjacent dock structures."