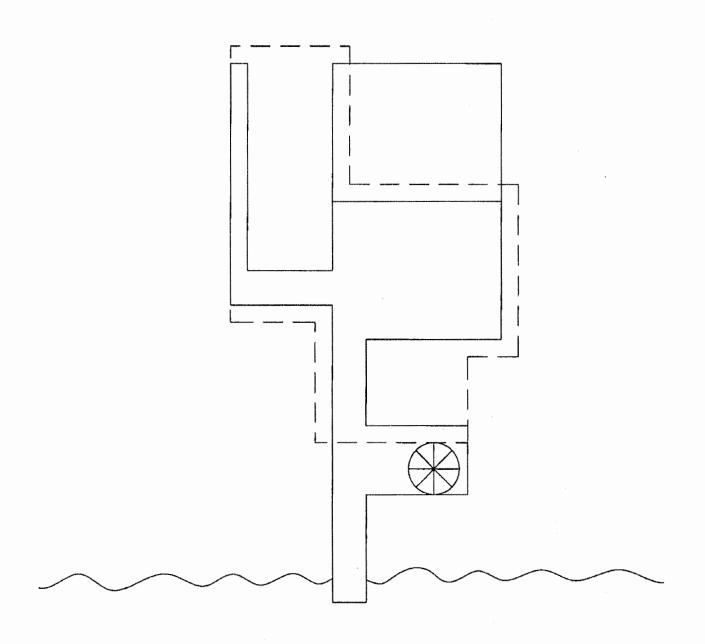

On February 22, 2017, EPD received revised plans for the proposed dock. The plans include reducing the overall length from 76' to 62.5' and relocating the jet-ski slip to the eastern side of the dock. The reconfiguration of the dock design also reduces the size of the terminal platform from 1,276 square feet to 1,264 square feet.

#### **Terminal Platform Waiver**

The applicant is requesting a terminal platform of 1,264 square feet. The length of the shoreline on this property is 74 feet; therefore, a terminal platform size of 740 square feet is allowed by code.

#### Side Setback Variance

The side setback requirement for a 74 foot shoreline is 10 feet from the projected property line. The existing dock is located four (4) feet from the projected property line and the proposed dock will also be four (4) feet from the projected property line, which requires the variance.