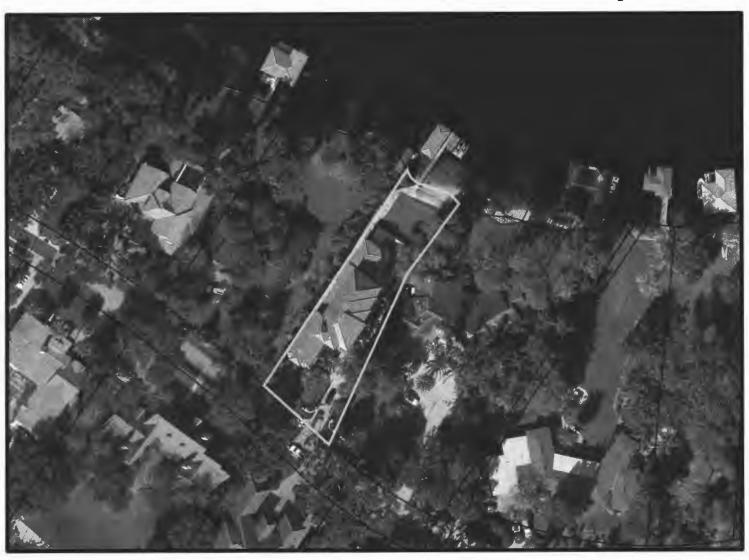

Permit BD-15-03-028 for Martin Krytus

The project site is located at 801 West 2<sup>nd</sup> Avenue on Lake Butler. The Parcel ID No. is 07-23-28-0044-00-040 in Orange County Commission District 1.

During the April 26, 2017 public hearing, the Environmental Protection Commission voted to approve the request for waiver to Orange County Code, Chapter 15, Article IX, Section 15-342(b) (terminal platform size); approve the request for variance to Section 15-343(a) (side setback); and approve the request for variance to Section 15-342(a) (water depth).

#### Location of Property/Legal Description

The project site is located at 801 West 2<sup>nd</sup> Avenue, in Section 07, Township 23 South, Range 28 East, on Lake Butler. The Parcel ID# is 07-23-28-0044-00-040. The subject property is located in Orange County Commission District 1.