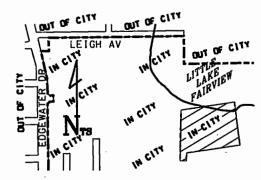

ACCEPTED FOR FILING BY THE BOARD OF COUNTY COMMISSIONERS AT ITS MEETING ON

BCC Mtg. Date: June 6, 2017

AN ORDINANCE OF THE CITY COUNCIL OF THE CITY OF ORLANDO, FLORIDA, ANNEXING TO THE CORPORATE LIMITS OF THE CITY CERTAIN LAND GENERALLY LOCATED WEST OF GREENS AVE, NORTH OF GOLFVIEW BV, EAST OF EDGEWATER DR AND SOUTH OF LITTLE LAKE FAIRVIEW, ADDRESSED AS 3905 EDGEWATER DR AND COMPRISED OF 4.89 ACRES, MORE OR LESS; AMENDING THE CITY'S ADOPTED GROWTH MANAGEMENT PLAN TO DESIGNATE THE PROPERTY AS RESIDENTIAL LOW INTENSITY, ON THE CITY'S OFFICIAL FUTURE LAND USE MAPS; DESIGNATING THE PROPERTY AS THE R-1AA ONE FAMILY RESIDENTIAL DISTRICT ALONG THE WEKIVA OVERLAY DISTRICT, ON THE CITY'S OFFICIAL ZONING MAPS: PROVIDING FOR AMENDMENT OF THE CITY'S OFFICIAL FUTURE LAND USE AND ZONING MAPS; PROVIDING FOR SEVERABILITY, CORRECTION OF SCRIVENER'S ERRORS, PERMIT DISCLAIMER AND AN EFFECTIVE DATE.

NOTE: FOR COMPLETE LEGAL DESCRIPTION, CONTACT ENG/RECORDS AT 246-3267

ANNEXATION EFFECTIVE DATE

5/10/2017

ANNEXATION DOCUMENT NUMBER

1704101202

APPROX ADDRESS RANGE

3905 EDGEWATER DR

MAPBOOK PAGE

22

ACREAGE DOC 1704101202

4.89 ACRES MORE OR LESS