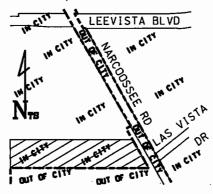

ACCEPTED FOR FILING BY THE BOARD OF COUNTY COMMISSIONERS AT ITS MEETING ON

BCC Mtg. Date: June 6, 2017

AN FORDINANCE OF THE CITY COUNCIL OF THE CITY OF ORLANDO, FLORIDA, ANNEXING TO THE CORPORATE LIMITS OF THE CITY CERTAIN LAND GENERALLY LOCATED SOUTH OF LEEVISTA BLVD, NORTH OF MCCOY RD AND WEST OF NARCOOSSEE RD AND COMPRISED OF 2.121 ACRES, MORE OR LESS; AMENDING THE CITY'S ADOPTED GROWTH MANAGEMENT PLAN TO DESIGNATE THE PROPERTY AS INDUSTRIAL ON THE CITY'S OFFICIAL FUTURE LAND USE MAPS; DESIGNATING THE PROPERTY AS THE I-C INDUSTRIAL-COMMERCIAL DISTRICT ALONG WITH THE AIRCRAFT NOISE OVERLAY DISTRICT, ON THE CITY'S OFFICIAL ZONING MAPS; PROVIDING FOR AMENDMENT OF THE CITY'S OFFICIAL FUTURE LAND USE MAPS; PROVIDING FINDINGS, AMENDMENT OF THE CITY'S BOUNDARY DESCRIPTION AND FOR THE AMENDMENT OF THE CITY'S OFFICIAL MAPS; PROVIDING FOR SEVERABILITY, CORRECTION OF SCRIVENER'S ERRORS, PERMIT DISCLAIMER AND AN EFFECTIVE DATE.

NOTE: FOR COMPLETE LEGAL DESCRIPTION, CONTACT ENG/RECORDS AT 246-3267 ANNEXATION EFFECTIVE DATE

5/24/2017

ANNEXATION DOCUMENT NUMBER

1704241201

APPROX ADDRESS RANGE

XXXX NARCOOSSEE RD (TBD)

MAPBOOK PAGE

92

ACREAGE

2.121 ACRES MORE OR LESS

DOC 1704241201