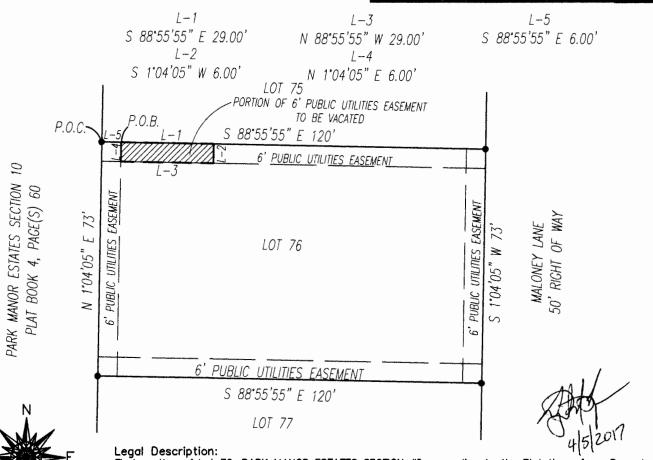

# EXHIBIT "A" LEGAL DESCRIPTION AND SKETCH OF DESCRIPTION

# SKETCH OF DESCRIPTION

FOR VACATION OF A PORTION OF A 6' PUBLIC UTILITIES EASEMENT 732 MALONEY LANE ORLANDO, FLORIDA 32825 "THIS IS NOT A SURVEY"

SCALE 1": 30'

Legend:

P.O.B. = Point of Commencing P.O.B. = Point of Beginning L.B. = License Business

That portion of Lot 76, PARK MANOR ESTATES SECTION #9, according to the Plat thereof, as Recorded in Plat Book 3, Page(s) 67, Public Records of Orange County, Florida, more particularly described as follows: Commencing on the Northwest Corner of said Lot 78, PARK MANOR ESTATES SECTION #9, Thence South 88'55'55" East along the North line of Lot 76, a distance of 6.00 Feet to the Point of Beginning; Thence continue South 88'55'55" East along said North line of Lot 76, a distance of 29.00 Feet; Thence South 1°04'05" West parallel to the West line of said Lot 76, a distance of 6.00 Feet; Thence North 88"55"55" West parallel to the North line of said Lot 76, a distance of 29.00 Feet to a point lying 6.00 Feet East of the West line of Lot 76; Thence North 01°04'05" East parallel with said West line of Lot 76, a distance of 6.00 Feet to the Point of Beginning. Containing 174.00 Square Feet, equivalent to 0.004 Acres, more or less.