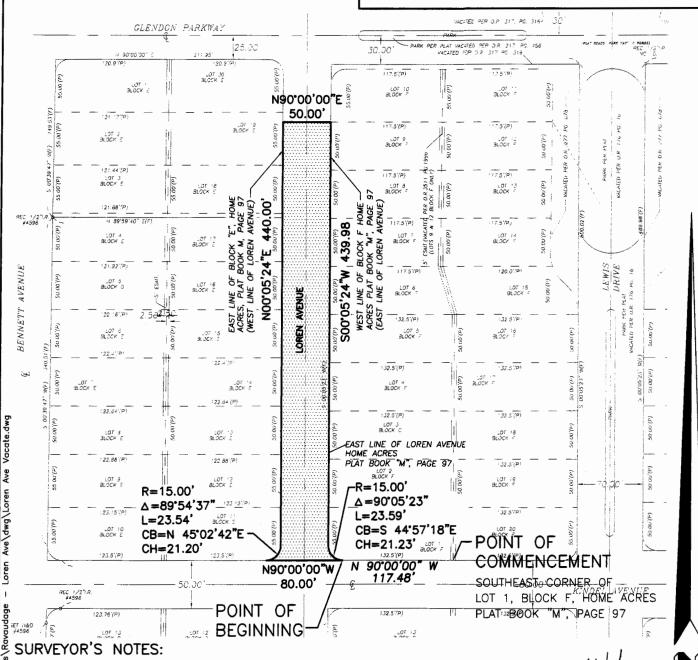

# SKETCH OF DESCRIPTION

A PORTION OF LOREN AVENUE (THIS IS NOT A SURVEY)

### LEGAL DESCRIPTION:

THAT PORTION OF LOREN AVENUE LYING EAST OF BLOCK "E", AND WEST OF BLOCK "F", HOME ACRES, ACCORDING TO THE PLAT THEREOF, AS RECORDED IN PLAT BOOK "M". PAGE 97, PUBLIC RECORDS OF ORANGE COUNTY, FLORIDA, FLORIDA, BEING MORE PARTICULARLY DESCRIBED AS FOLLOWS:

COMMENCE AT THE SOUTHEAST CORNER OF LOT 1, BLOCK "F", HOME ACRES, ACCORDING TO THE PLAT THEREOF, AS RECORDED IN PLAT BOOK "M", PAGE 97, PUBLIC RECORDS OF ORANGE COUNTY, FLORIDA; THENCE RUN N 90°00'00"W ALONG THE SOUTH LINE OF SAID LOT 1 A DISTANCE OF 117.48 FEET FOR A POINT OF BEGINNING; THENCE CONTINUE N 90'00'00"W A DISTANCE OF 80.00 FEET TO A POINT ON A CURVE CONCAVE NORTHWESTERLY; SAID CURVE HAVING A RADIUS OF 15.00 FEET, A CENTRAL ANGLE OF OF 89'54'37" AND A CHORD BEARING OF N 45'02'42"E; THENCE RUN ALONG THE ARC OF SAID CURVE A DISTANCE OF 23.54 FEET TO THE POINT OF TANGENCY OF SAID CURVE; THENCE RUN N 0005'24"E ALONG THE EAST LINE OF AFORESAID BLOCK "E", ALSO BEING THE WEST RIGHT OF WAY LINE OF LOREN AVENUE, A DISTANCE OF 440.00 FEET; THENCE RUN N 90'00'00"E A DISTANCE OF 50.00 FEET TO THE SOUTHEAST CORNER OF LOT 10, BLOCK "F", SAID HOME ACRES; THENCE S 00'05'24"W ALONG THE WEST LINE OF SAID BLOCK "F" A DISTANCE OF 439.98 FEET TO THE POINT OF CURVATURE OF A CURVE CONCAVE NORTHEASTERLY, HAVING A RADIUS OF 15.00 FEET AND A CENTRAL ANGLE OF 90'05'23"; THENCE RUN ALONG THE ARC OF SAID CURVE A DISTANCE OF 23.59 FEET TO THE POINT OF BEGINNING.

CONTAINING 22,847 SQUARE FEET MORE OR LESS.

## SURVEYOR'S NOTES:

- 1. The above described land lies within Section 1, Township 22 South, Range 29 East, Orange County, Florida.
- 2. Bearings shown hereon are based on the East Line of Block E, Home Acres, having a bearing of
- N 00°05'24" E, (Assumed).
- 3. See Sketch on Sheet 2 of 2.