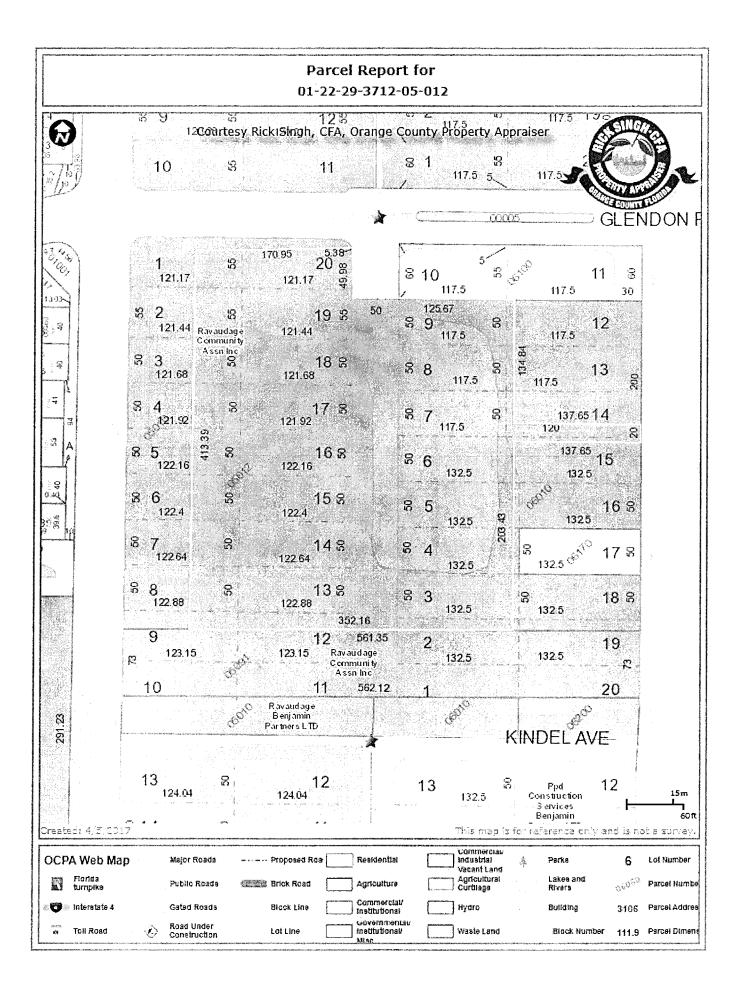

Daniel B. Bellows

Benjamin Partners, Ltd.

P.O. Box 350

Winter Park, FL 32790-0350

Location:

S01/T22/R29 Petition to vacate a 50 ft wide drainage easement containing approximately 0.524 acres. Public interest was created per a "Drainage Easement", as recorded in O.R. Book 10515 Page 2332, of the Public Records of Orange County, Florida. The parcel ID numbers are 01-22-29-3712-05-010, 01-22-29-3712-06-010, 01-22-29-3712-05-012 and 01-22-29-3712-05-091. Two parcel addresses are 1150 Bennett Avenue and 1441 Kindel Avenue. The other two parcels are

### Parcel Report for 01-22-29-3712-05-010 7<sub>Courtesy</sub> Rick Singh, CFA, Orange County Property Applaser 20 0 122.64 122.64 Ravaudage Benjamin Partners LTD 50 8 25 13 20 122.88 122.88 352,16 9 12 561.35 123.15 123,15 E Rayaudage Community Assn Inc 562 12 10 11 Ravaudage Benjamin Partners LTD 8 13 12 124.04 124.04 50 S 14 11 124.3 124.3 99 8 C 50 15 10 124.57 124.57 Crested: 4/5/2017 Commercia Industrial Major Roads Residential 6 Lot Number **OCPA Web Map** ---- Proposed Roa Vacant Land Fiorida tumpika Agricultural Curtilaga Lakee and Parcel Numbe Public Roads Brick Road Agricultura Commercial/ Institutional Parcel Addres Interetate 4 Нувго Building Gafed Roads Black Line 3105 Governmentali Institutional Road Under Construction 111.9 Parcel Dimen Toll Road Lot Line Waste Land Block Number