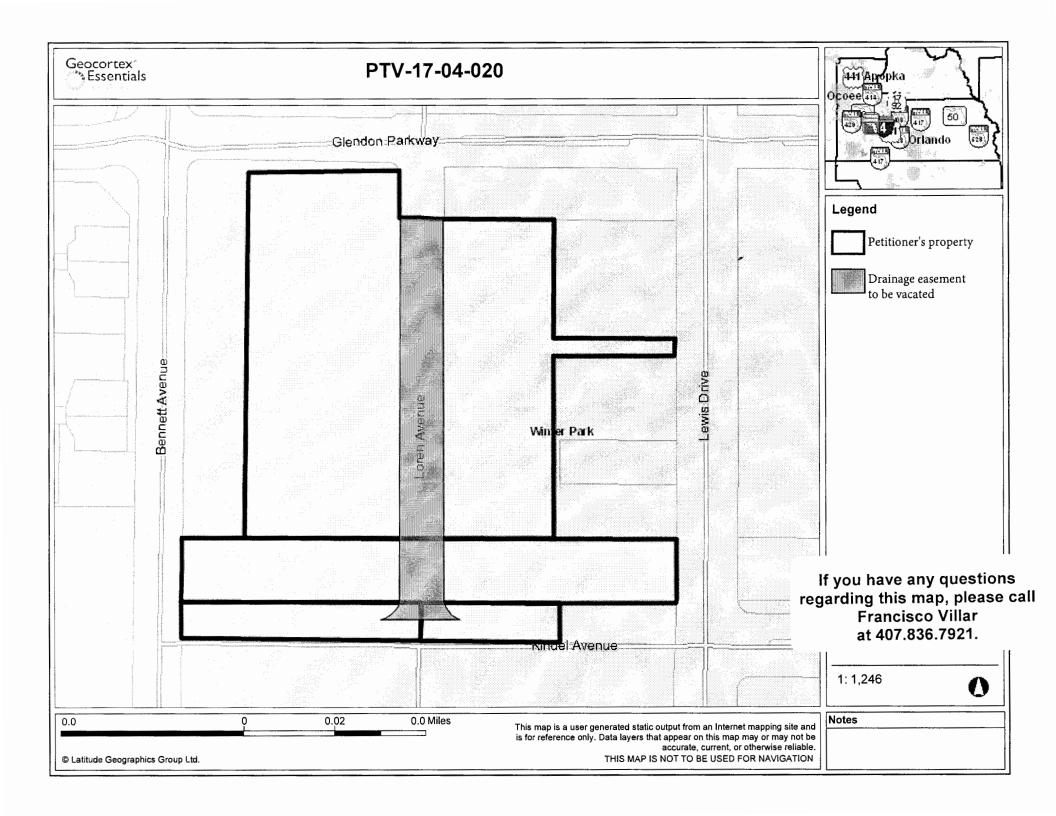

Daniel B. Bellows

Benjamin Partners, Ltd.

P.O. Box 350

Winter Park, FL 32790-0350

Location:

S01/T22/R29 Petition to vacate a 50 ft wide drainage easement containing approximately 0.524 acres. Public interest was created per a "Drainage Easement", as recorded in O.R. Book 10515 Page 2332, of the Public Records of Orange County, Florida. The parcel ID numbers are 01-22-29-3712-05-010, 01-22-29-3712-06-010, 01-22-29-3712-05-012 and 01-22-29-3712-05-091. Two parcel addresses are 1150 Bennett Avenue and 1441 Kindel Avenue. The other two parcels are

Public interest was created per a "Drainage Easement", as recorded in O.R. Book 10515 Page ,2332, of the Public Records of Orange County, Florida.

ATTACH SKETCH AND DESCRIPTION: Attached as Exhibit "A" is a sketch and legal description prepared by a registered land surveyor accurately showing and describing the above-described right-of-way or easement, and showing its location in relation to the surrounding property.

<u>GROUNDS FOR GRANTING PETITION:</u> The undersigned submits as grounds and reasons in support of this petition the following: (State in detail why the petition should be granted)

The petitioner requests that Orange County vacate a 50 ft wide drainage easement containing approximately 0.524 acres. The easement was dedicated to Orange County in 2012, and is located within the City of Winter Park. Orange County no longer has a need for this drainage easement. The petitioner wishes to vacate the easement to allow for future development of the property.

# SKETCH OF DESCRIPTION

A PORTION OF LOREN AVENUE (THIS IS NOT A SURVEY)

### LEGAL DESCRIPTION:

THAT PORTION OF LOREN AVENUE LYING EAST OF BLOCK "E", AND WEST OF BLOCK "F", HOME ACRES, ACCORDING TO THE PLAT THEREOF, AS RECORDED IN PLAT BOOK "M". PAGE 97, PUBLIC RECORDS OF ORANGE COUNTY, FLORIDA, FLORIDA, BEING MORE PARTICULARLY DESCRIBED AS FOLLOWS: