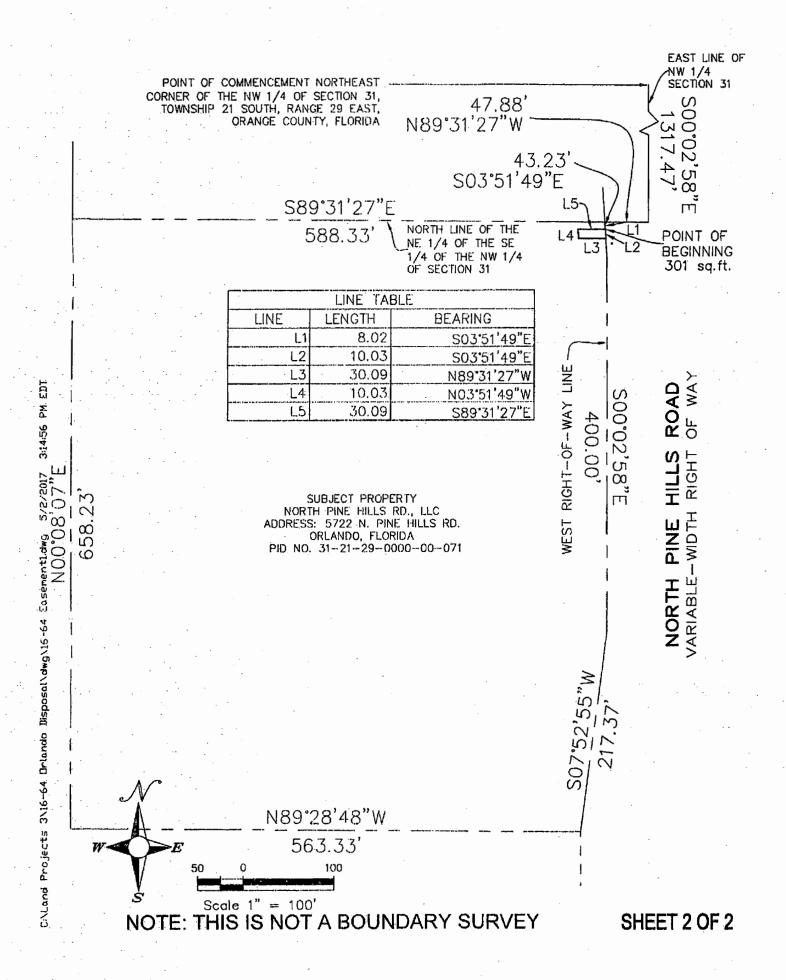

# SKETCH OF DESCRIPTION EXHIBIT "A"

NORTH PINE HILLS RD., LLC; ADDRESS: 5722 N. PINE HILLS RD. ORLANDO, FLORIDA PID NO. 31-21-29-0000-00-071

PROJECT NAME: ADVANCED DISPOSAL NC-BUILDING AND SITE AND THE BUILDING DEPARTMENT PERMIT NUMBER: B16901446

# LEGAL DESCRIPTION:

A PARCEL OF LAND LOCATED IN THE NE 1/4 OF THE SE 1/4 OF THE NW 1/4 OF SECTION 31, TOWNSHIP 21 SOUTH, RANGE 29 EAST, ORANGE COUNTY. FLORIDA. BEING MORE PARTICULARLY DESCRIBED AS FOLLOWS:

COMMENCE AT THE NORTHEAST CORNER OF THE NW 1/4 OF SAID SECTION 31; THENCE WITH THE EAST LINE OF SAID NW 1/4, SOO 02'58"E. A DISTANCE OF 1317.47 FEET TO THE NORTH LINE OF THE NE 1/4 OF THE SE 1/4 OF THE NW 1/4 OF SAID SECTION 31; THENCE WITH SAID NORTH LINE, N89"31'27"W, A DISTANCE OF 47.88 FEET TO THE WEST RIGHT-OF-WAY LINE OF NORTH PINE HILLS ROAD (VARIABLE-WIDTH RIGHT OF WAY), THENCE, BEARING SOUTH 03"51'49" EAST, A DISTANCE OF 8.02 FEET TO THE POINT OF BEGINNING;

THENCE, BEARING SOUTH 03'51'49" EAST, A DISTANCE OF 10.03 FEET TO A POINT; THENCE, BEARING NORTH 89'31'27" WEST, A DISTANCE OF 30.09 FEET TO A POINT; THENCE, BEARING NORTH 03'51'49" WEST, A DISTANCE OF 10.03 FEET TO A POINT; THENCE, BEARING SOUTH 89'31'27" EAST, A DISTANCE OF 30.09 FEET TO THE POINT OF BEGINNING.

THIS PARCEL: Perimeter: 80.23 Area: 301 sq.ft., MORE OR LESS.

#### NOTES:

- 1. BASIS OF BEARING, THE WEST RIGHT OF WAY LINE OF NORTH PINE HILLS ROAD, S00°02'58"E.
- 2. THIS IS A SKETCH OF DESCRIPTION.
- 3. THIS IS NOT A BOUNDARY SURVEY.

DAVID P. GRAVES
FLORIDA PROFESSIONAL SURVEYOR
AND MAPPER NO. LS 5392
CERTIFICATE OF AUTHORIZATION
NO. LB 7256