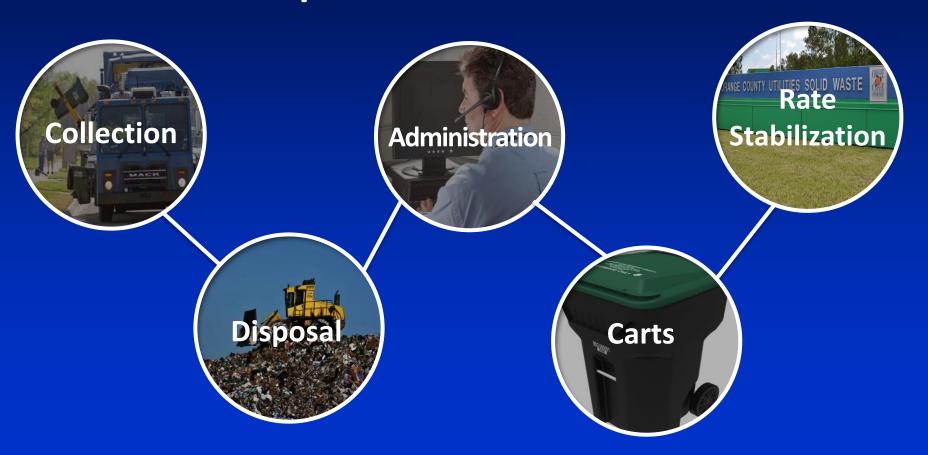

#### MSBU Rate Components

- -Collection
  - Annual compensation adjustment
  - Added weekly large item collection
- –Disposal
  - Annual adjustment based on waste generation
  - Proposed 3.5% adjustment
- -Administration
- -Carts
- -Rate stabilization