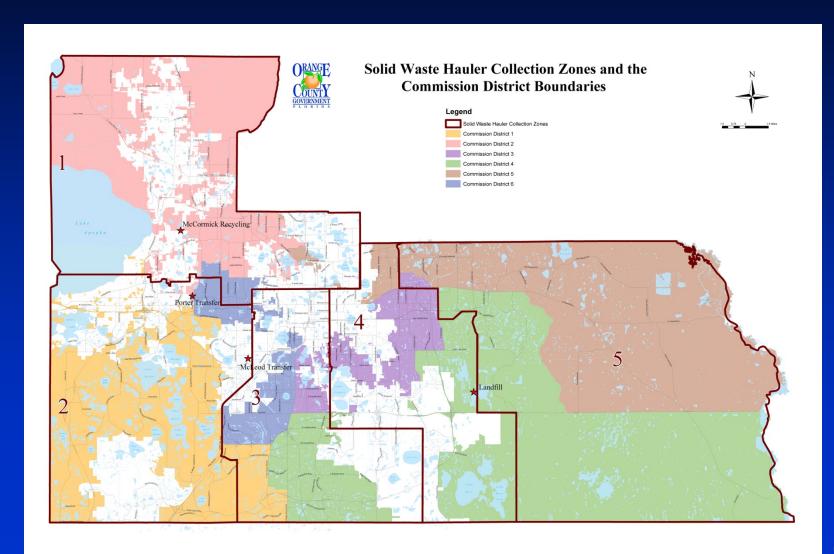

- Collection areas divided into five zones
- Compensation for collection services in each zone adjusted annually using the CPI
- On April 11, 2017, the BCC directed staff to add weekly large item service, which adds a cost to the collection component of the MSBU

#### Requested Action

- Tentative approval of MSBU rate at \$220 per household for calendar year 2018
- Hauler compensation rates

```
-Zone 1 $139.17
```

-Zone 2 \$172.14

-Zone 3 \$149.88

**–Zone 4 \$121.56** 

-Zone 5 \$123.71