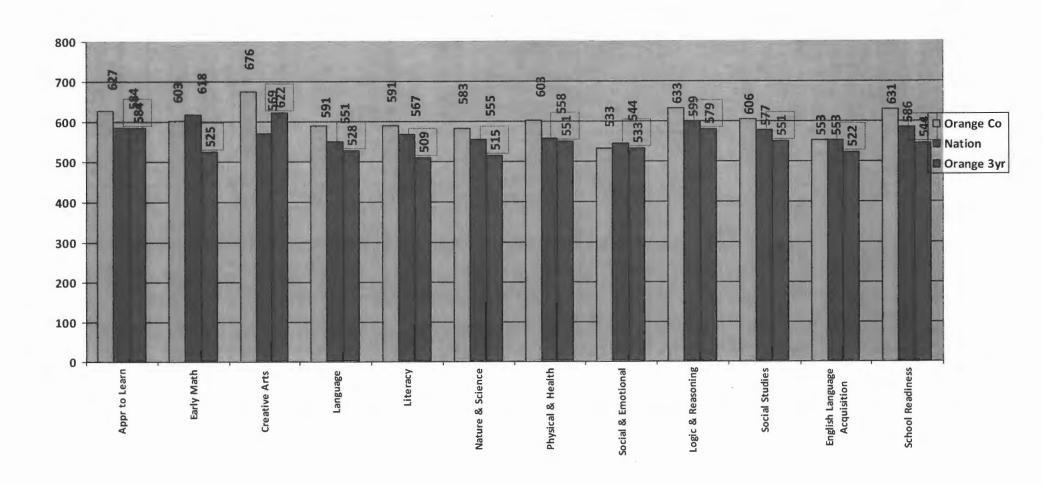

ended parents meetings. Fifty (50) males attended.
- Eleven (11) Fatherhood Activities was held this month. Fifty Two (52) fathers attended fatherhood initiatives.
- Eleven (11) Parents Trainings were held this month. One hundred thirty six (136) parents attended Parents Trainings.

#### **Trainings:**

- Financial Workshop (Budgeting, Credit Counseling Economical Shopping)
- Financial Literacy
- Family Relations
- Nutrition
- Transitioning
- Goodwill Industry
- Water Safety
- For Me, For You, For Later
- School Readiness
- Employability Skills
- Coping with Stress

#### **Activities**

**Educational Showcase** 



# Orange County Head Start Education Service Area Child Outcomes August 15, 2016-May 30, 2017

Orange County's 4 year olds, Nation's 4year olds and Orange County's 3 year olds





## PFCE UNIT GOALS AND OUTCOMES REPORT





## 1302.51 FARENT ACTIVITIES TO PROMOTE CHILD LEARNING AND DEVELOPMENT Paranc Meetings Parent Trainings at Center Level Parent Interest Survey PTI- Parant Training Institute Parent Trainings Research Based (Getting Ahead, Abriendo Puertas, For Me, For You, For Later, and Incredible Years) Fatherhood Trainings Activities 1302.50 FAMILY FARTNERSHIP SERVICES · Family Partnership Process and Identification of Family Strengths and Needs: - Family Partnership Agreements focusing on family well-being (family safety, health, and economic stability) - Family Needs Assessment: to identify family's strengths and needs - Individualized Family Partnership Services (jointly developed with the family and consider existing family plans with other agencies) R