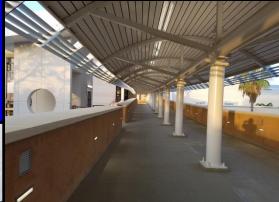

#### **I-Drive Pedestrian Bridge**

#### **I-Drive Pedestrian Bridge**

- Elevated Pedestrian Crossing at Convention Center West Concourse
- High Pedestrian Activity
- Finalize Construction