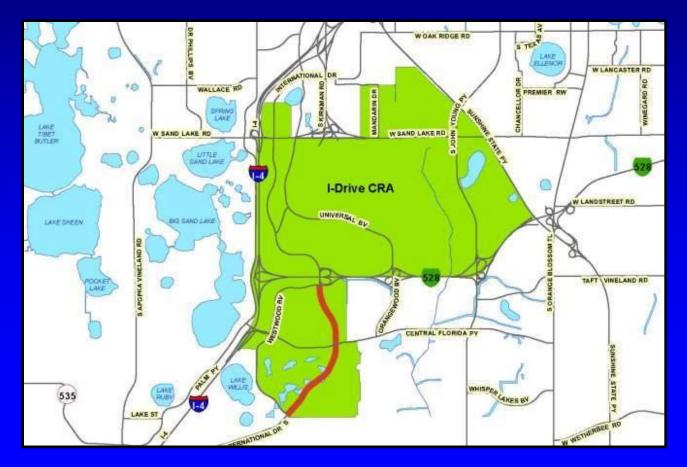

### BACKGROUND

- Infrastructure Improvements
- Convention Center
  Investment
- Economic Development
- I-Drive 2040 Vision