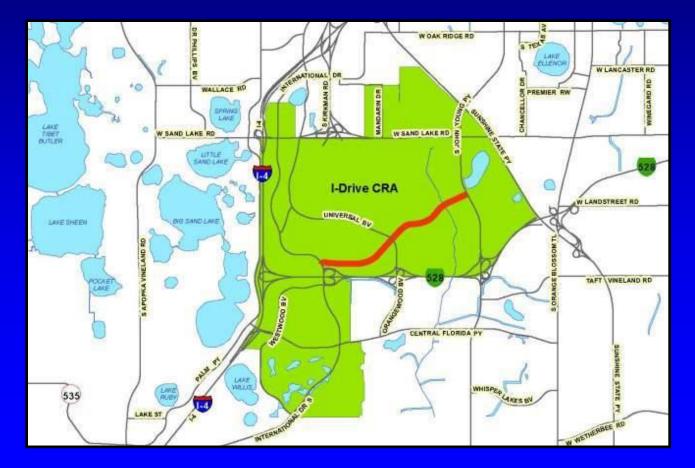

#### **Destination Parkway**

#### **Destination Parkway**

- New 4-Lane Roadway Final Phase
- International Drive to John Young
  Parkway
- East-West Mobility
- Construction