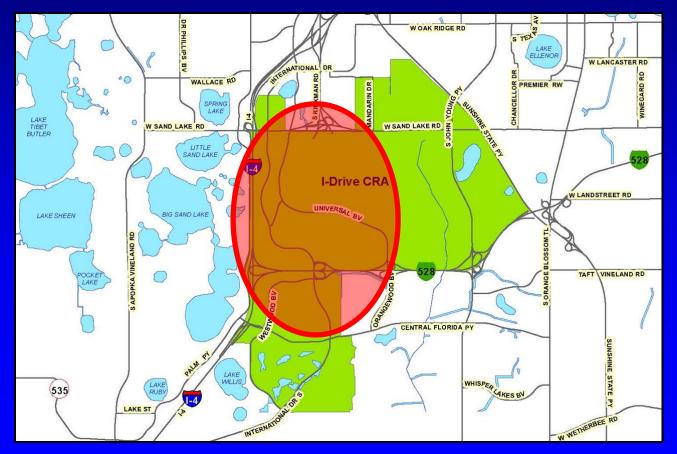

#### **BCC/CRA Approved Capital Program:**

- John Young/Sand Lake Interchange
- Destination Parkway
- International Drive
- I-Drive Transit Lanes
- I-Drive Pedestrian Bridge
- Tangelo Park Improvements
- Pedestrian Enhancements

#### John Young Parkway/Sand Lake Road Interchange

#### John Young Parkway/Sand Lake Road Interchange

- New "Urban" Interchange
- County/FDOT Partnership
- Construction

#### **Destination Parkway**

#### **Destination Parkway**

- New 4-Lane Roadway Final Phase
- International Drive to John Young
  Parkway
- East-West Mobility
- Construction

#### **International Drive**

**International Drive** 

- Widen From 4 to 6 Lanes
- Westwood Boulevard (S) to Westwood Boulevard (N)
- Construction