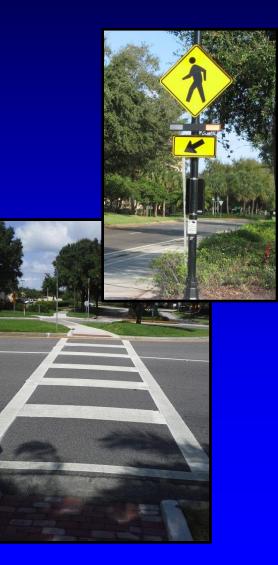

### **COMPLETED PROJECTS**

- I-Drive Area Sidewalk Improvements
- Tangelo Park Pedestrian and Traffic Calming Improvements
- Westwood Boulevard
  Pedestrian Improvements
- Pedestrian Safety Improvements

#### **Pedestrian Enhancements**

- Throughout CRA
- Sidewalks
- Safety Improvements
- Design/Construction

| PROJECT                                       | FY 2017-18<br>Budget |
|-----------------------------------------------|----------------------|
| John Young Pkwy/Sand Lake Road<br>Interchange | \$0.05M              |
| Destination Parkway                           | \$0.6M               |
| International Drive                           | \$0.5M               |
| I-Drive Transit Lanes                         | \$1.0M               |
| I-Drive Pedestrian Bridge                     | \$0.1M               |
| I-Drive Transit Feasibility Study             | \$0.4M               |
| Kirkman Road Extension                        | \$0.6M               |
| Tangelo Park Pedestrian/Traffic Calming       | \$0.05M              |
| Pedestrian Enhancements – throughout<br>CRA   | \$0.4M               |
| TOTAL                                         | \$3.7M               |