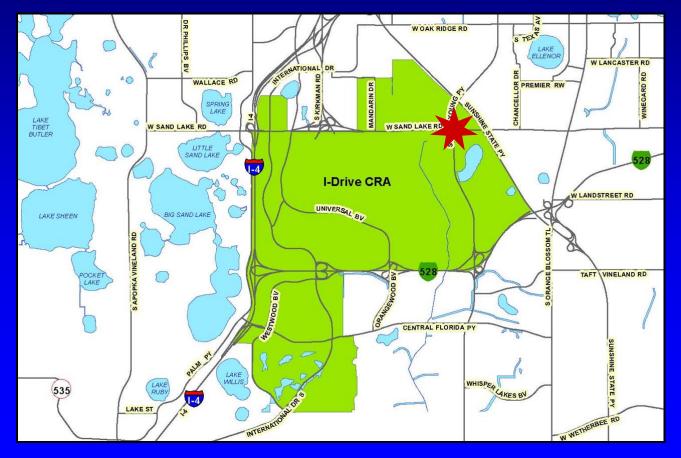

#### John Young Parkway/Sand Lake Road Interchange

#### John Young Parkway/Sand Lake Road Interchange

- New "Urban" Interchange
- County/FDOT Partnership
- Construction