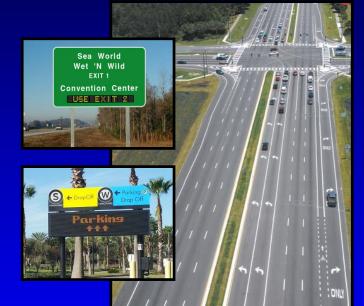

### **COMPLETED PROJECTS**

- John Young Parkway Widening
- I-Drive Resort Area Directional Signage
- SCOOT System
- N. International Drive Sidewalk Improvements

### **COMPLETED PROJECTS**

- I-Drive Area Sidewalk Improvements
- Tangelo Park Pedestrian and Traffic Calming Improvements
- Westwood Boulevard
  Pedestrian Improvements
- Pedestrian Safety Improvements