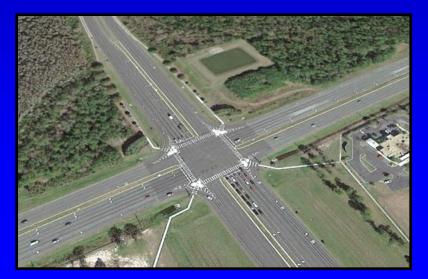

#### John Young Parkway/Sand Lake Road Interchange

#### John Young Parkway/Sand Lake Road Interchange

- New "Urban" Interchange
- County/FDOT Partnership
- Construction