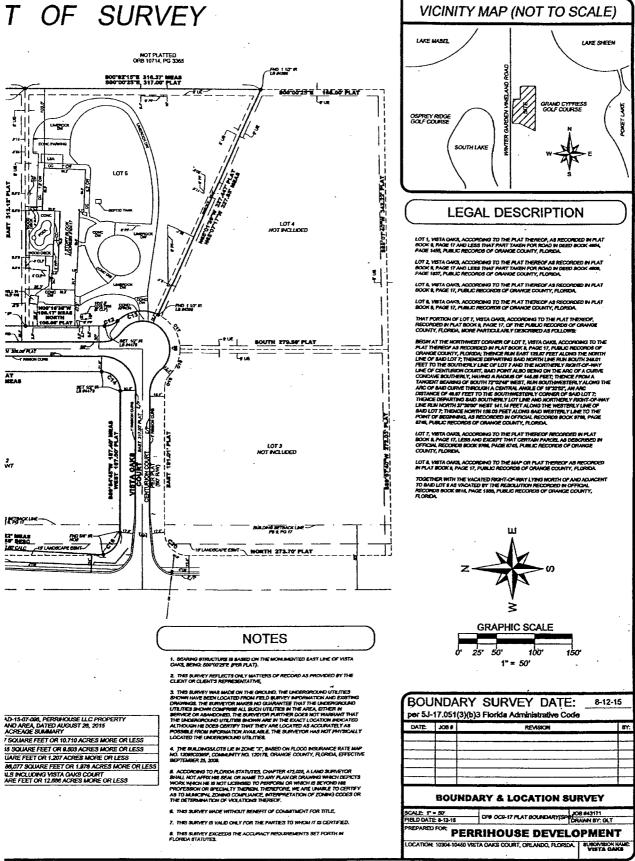

Location: S08/T24/R28 Petition to vacate Tract A (Retention) of the

Vista Oaks plat, as recorded in Plat Book 9, Page 17, of the Public Records of Orange County, Florida. The parcel ID number is 08-24-28-8912-00-001. The parcel address is 10275 Winter Garden Vineland Road and it lies in District 1.

Support of Petition to Vacate Tract A

Petitioner is the owner of 3 parcels located east, southeast, and south of Tract A, depicted on Exhibit "A" attached hereto. Property records for these parcels are attached hereto as Exhibit "B". Tract A was dedicated to Orange County, Florida, as indicated in that Note of the Plat of Vista Oaks Subdivision, (the "Plat") attached hereto as Exhibit "C", and as recorded in Plat Book 9, Page 17 of the Public Records of Orange County, Florida.

The Plat dedicated Tract A to the County to be used as a stormwater pond. There is no stormwater pond located on Tract A, however, and the County does not maintain such Tract. Therefore, Petitioner is requesting the Board approve this Application to vacate the stormwater rights and any other development rights to Tract A.

#### **Property Description**

VISTA OAKS 9/17 TRACT A (RETENTION) (LESS PORTION LYING WITHIN R/W UTILIZED FOR WINTER GARDEN - VINELAND RD BEING CR #535)

# EXHIBIT "A" Legal Description and Sketch of Description for Property

ORANGE-COUNTY-OWNED RETENTION POND: NW CORNER

PARCEL OWNER: Orange County BCC

PARCEL ADDRESS: 10275 Winter Garden Vineland Rd OCPA Parcel #: 08-24-28-8912-00001 1.23 acres

Current Use: Storm / Retention / Drain

Legal Description: VISTA OAKS 9/17 TRACT A (RETENTION) (LESS PORTION LYING WITHIN

R/W UTILIZED FOR WINTER GARDEN - VINELAND RD BEING CR #535)

USE AGREEMENT AND / OR LAND ACQUISITION FROM THE COUNTY IN PROGRESS. NOT INCLUDED IN