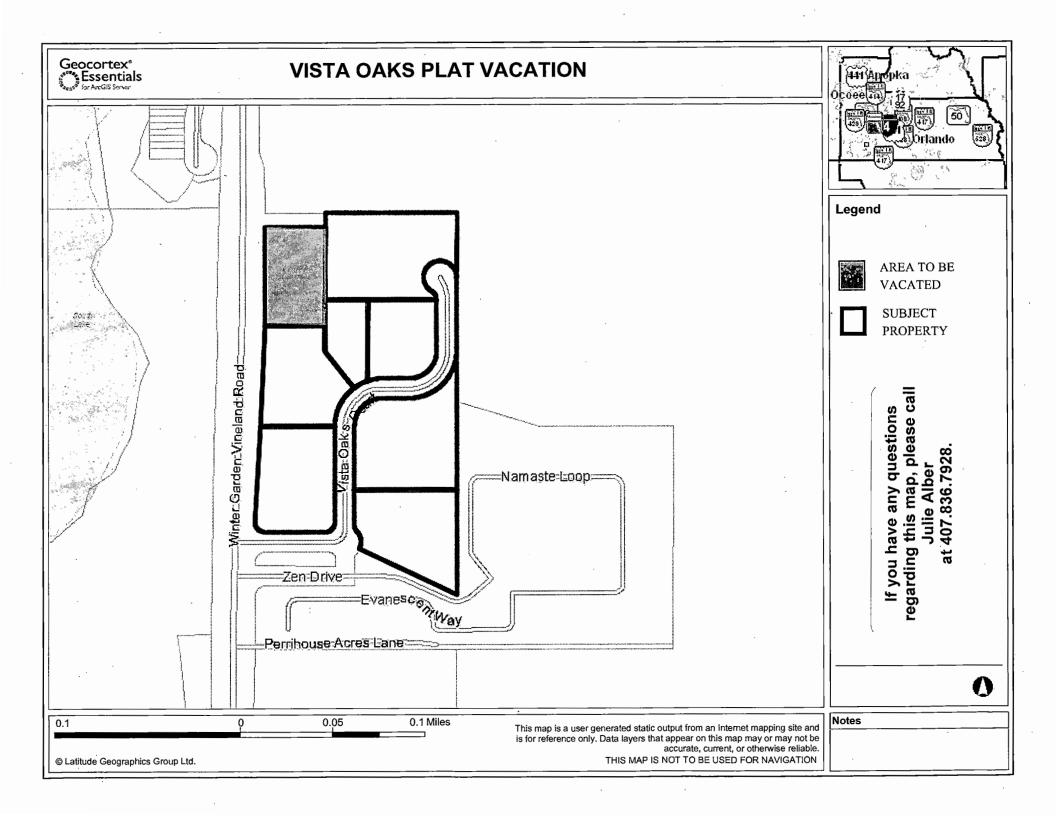

Support of Petition to Vacate Tract A

Petitioner is the owner of 3 parcels located east, southeast, and south of Tract A, depicted on Exhibit "A" attached hereto. Property records for these parcels are attached hereto as Exhibit "B". Tract A was dedicated to Orange County, Florida, as indicated in that Note of the Plat of Vista Oaks Subdivision, (the "Plat") attached hereto as Exhibit "C", and as recorded in Plat Book 9, Page 17 of the Public Records of Orange County, Florida.

The Plat dedicated Tract A to the County to be used as a stormwater pond. There is no stormwater pond located on Tract A, however, and the County does not maintain such Tract. Therefore, Petitioner is requesting the Board approve this Application to vacate the stormwater rights and any other development rights to Tract A.

#### **SEVEN (7) PARCELS:**

**LEGAL DESCRIPTION:** VISTA OAKS 9/17 LOT 1 (LESS BEG SW COR THEREOF TH N 307.48 FT E 30.09 FT S 02 DEG W 307. 83 FT W 15.40 FT TO POB.TAKEN FOR R/W ON W PER OR 4954/1455)

OCPA Parcel #: 08-24-28-8912-00-010

LOT SIZE: 1.58 Acres

LEGAL DESCRIPTION: VISTA OAKS 9/17 LOT 2 (LESS PT TAKEN FOR R/W PER OR 4909/1837)

OCPA Parcel #: 08-24-28-8912-00-020

LOT SIZE: 1.74 Acres

**LEGAL DESCRIPTION:** VISTA OAKS 9/17 LOT 5

OCPA Parcel #: 08-24-28-8912-00-050

LOT SIZE: 1.8 Acres

**LEGAL DESCRIPTION: VISTA OAKS 9/17 LOT 6** 

OCPA Parcel #: 08-24-28-8912-00-060

LOT SIZE: 2.10 Acres

**LEGAL DESCRIPTION:** VISTA OAKS 9/17 THAT PART OF LOT 7 DESC AS BEG NW COR OF LOT 7 RUN E 129.67 FT S 248.01 FT TO NLY R/W LINE OF CENTURION CT SWLY ALONG CURVE 49.67 FT N

37 DEG W 141.14 FT N 159.03 FT TO POB

OCPA Parcel #: 08-24-28-8912-00-070

LOT SIZE: .68 Acre

LEGAL DESCRIPTION: VISTA OAKS 9/17 LOT 7 (LESS BEG NW COR OF SAID LOT RUN E 129.67 FT \$ 248.01

FT SWLY ALONG CURVE 49.67 FT N 37 DEG W 141.14 FT N 159.03 FT TO POB)

OCPA Parcel #: 08-24-28-8912-00-071

LOT SIZE: 1.13 Acres

**LEGAL DESCRIPTION:** VISTA OAKS 9/17 LOT 8 & THAT PORTION OF VAC R/W DESC AS BEG AT THE NE COR OF LOT 8 TH RUN S89-34-46W 401 FT N 45 FT N89-34-46E 400.99 FT S00-00-25E 45 FT TO POB

OCPA Parcel #: 08-24-28-8912-00-080

LOT SIZE: 2.23 Acres

Legal description and sketch of description for the Dedicated Areas

S:\RAlfonso\Public Works\Use Agreements\Owner-OC CLEAN 2011.doc

PERRIHOUSE, L.L.C. 2015