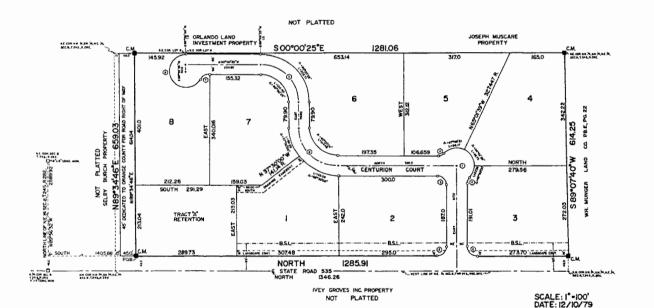

Appraiser

<u>ا</u>

VISTA OAKS

THE WEST 1/2 OF THE SW. V4, OF THE N.E. V4 OF SECTION 8, TOWNSHIP 24 SOUTH, RANGE 28 EAST, LESS THE NORTH IS FT. THEREOF, ORANGE CO., FLA.

FROM THE NORTHEAST CORNER SECTION 8, TOWNSHIP 24 SOUTH, RANGE 28 EAST, RUN N89°36'32'W 2589.92 FEET, THENCE SOUTH 1405.88, ITO THE POINT OF BEGINNING, RUN THENCE N99°34'46'E 61404 FEET, THENCE SOOTOO'25'E 1281.06 FEET, THENCE S 89°07'40'W 614.25 FEET, THENCE NORTH 1285.91 FEET TO THE POINT OF BEGINNING, PARCEL CONTAINS 18.094 ACRES.

AND
THE NORTH 60.0 FEET OF THE WEST V2 OF THE S.W. V4 OF THE N.E. V4 OF SEC.8, TWP.24 S. RGE. 28E., LESS THE NORTH 15 FEET.

 CURVE
 DATA

 NO. RADIUS
 DELTA
 LENGTH
 TANGENT
 CHORD

 1
 5000
 17540'00'
 153.30
 1321.98
 98.93

 2
 3000
 90'00'00'
 14712
 30.00
 4243

 3
 2500
 90'00'00'
 38.27
 25.00
 35.36

 4
 25.00
 42'50'00'
 18.69
 9.81
 18.26

 5
 115.59
 90'00'00'
 1815.9
 115.50
 163.48

 6
 115.58
 90'00'00'
 318.55
 115.58
 163.45

 7
 30.00
 60'00'00'
 314.2
 17.732
 30.00

 8
 50.00
 240'00'00'
 209444
 -86.60
 86.60

#### NOTES

LOT LINES, UNLESS OTHERWISE SHOWN.

PLAT BOOK 9 - 17