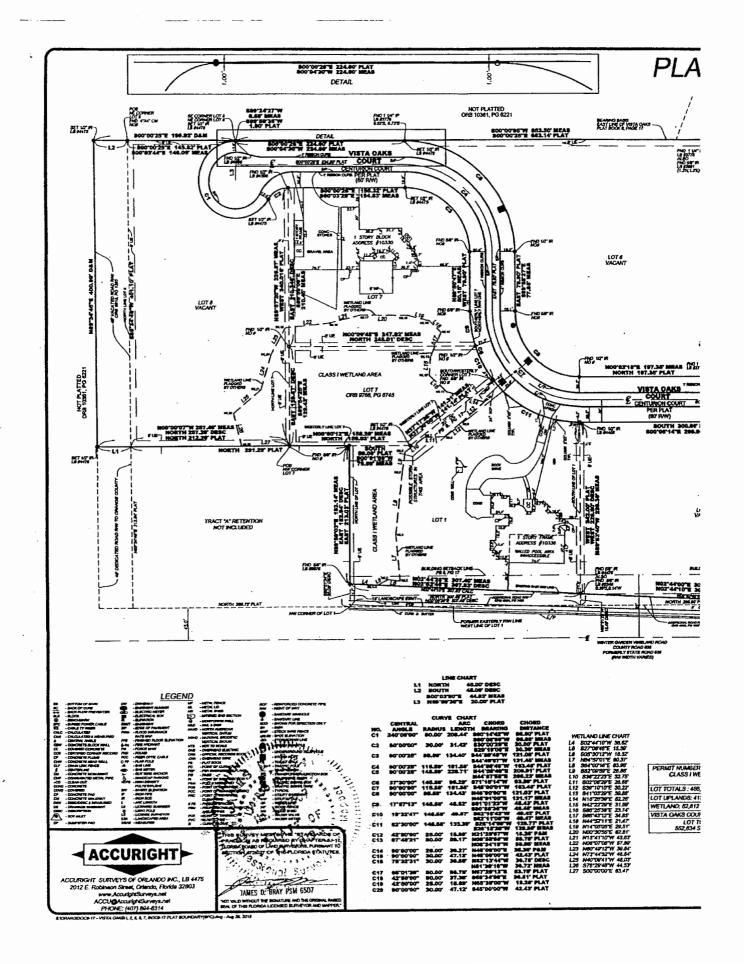

# EXHIBIT "A"

Legal Description and Sketch of Description for Property

Survey

# PERRIHOUSE, L.L.C. 2015

# EXHIBIT "A" Legal Description and Sketch of Description for Property

ORANGE-COUNTY-OWNED RETENTION POND: NW CORNER

PARCEL OWNER: Orange County BCC

PARCEL ADDRESS: 10275 Winter Garden Vineland Rd OCPA Parcel #: 08-24-28-8912-00001 1.23 acres

Current Use: Storm / Retention / Drain

Legal Description: VISTA OAKS 9/17 TRACT A (RETENTION) (LESS PORTION LYING WITHIN

R/W UTILIZED FOR WINTER GARDEN - VINELAND RD BEING CR #535)

USE AGREEMENT AND / OR LAND ACQUISITION FROM THE COUNTY IN PROGRESS. NOT INCLUDED IN