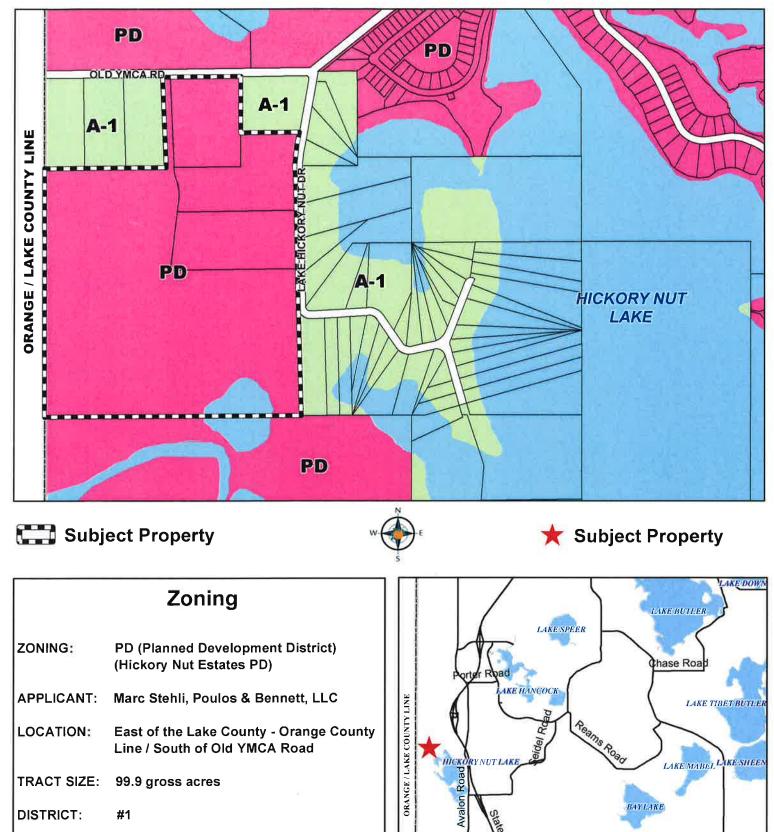

This public hearing is to consider a recommendation from the Development Review Committee's (DRC) meeting of January 11, 2017 to recommend approval of the Hickory Nut Estates PD / Hickory Nut Estates Preliminary Subdivision Plan to subdivide 99.9 gross acres in order to construct forty (40) single-family residential dwelling units.

### 1. REQUEST

This public hearing is to consider a recommendation from the Development Review Committee's (DRC) meeting of January 11, 2017 to recommend approval of the Hickory Nut Estates PD / Hickory Nut Estates Preliminary Subdivision Plan to subdivide 99.9 gross acres in order to construct forty (40) single-family residential dwelling units.

#### 2. PROJECT ANALYSIS

| A. Location:          | East of the Lake County – Orange County line / South of Old YMCA Road                                                                                     |
|-----------------------|-----------------------------------------------------------------------------------------------------------------------------------------------------------|
| B. Parcel ID:         | 06-24-27-0000-00-002; 06-24-27-0000-00-014;<br>06-24-27-0000-00-016; 06-24-27-0000-00-017                                                                 |
| C. Total Acres:       | 99.9                                                                                                                                                      |
| D. Water Supply:      | Orange County Utilities                                                                                                                                   |
| E. Sewer System:      | Orange County Utilities                                                                                                                                   |
| F. Schools:           | Keene's Crossing ES Capacity: 859 / Enrolled: 893<br>Bridgewater MS Capacity: 1,176 / Enrolled: 1,559<br>West Orange HS Capacity: 3,276 / Enrolled: 4,161 |
| G. School Population: | 17                                                                                                                                                        |
| H. Parks:             | Summerport Park – 6.8 Miles                                                                                                                               |
| I. Proposed Use:      | 40 Single-Family Residential Dwelling Units                                                                                                               |
| J. Site Data:         | Maximum Building Height:<br>45' (3-stories)                                                                                                               |
|                       | <u>Minimum Living Area:</u><br>1,500 Square Feet                                                                                                          |

## 3. COMPREHENSIVE PLAN

The subject property has an underlying Future Land Use Map (FLUM) designation of Village (V) and is designated as Estate Rural District within the Village H SAP of Horizon West. The project is consistent with the Comprehensive Plan.

## 4. ZONING

PD (Planned Development) (Hickory Nut Estates PD)