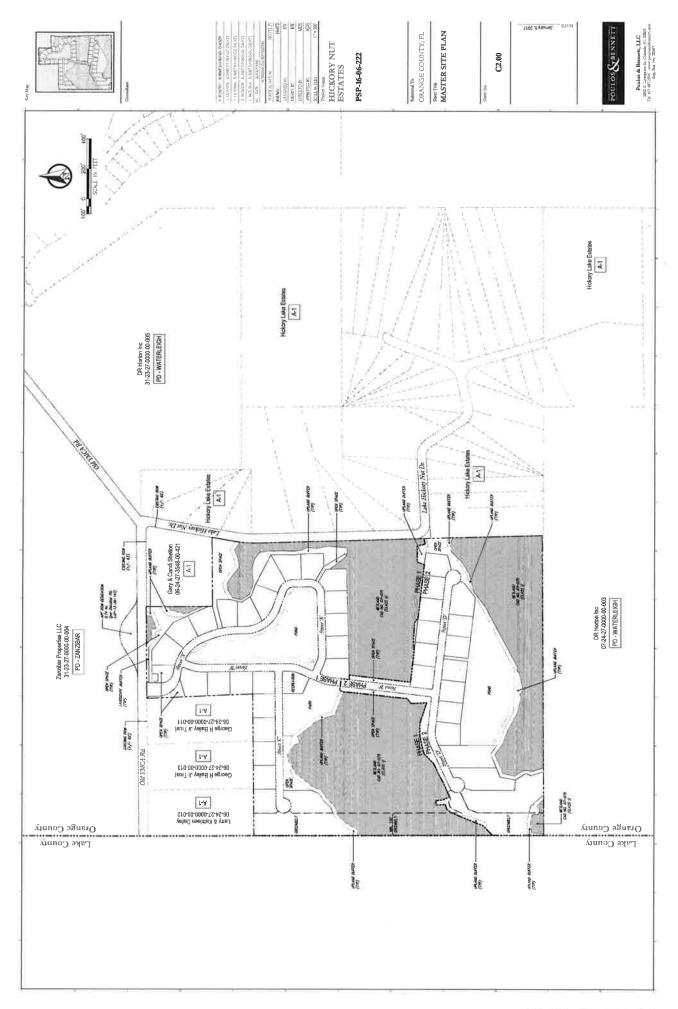

This public hearing is to consider a recommendation from the Development Review Committee's (DRC) meeting of January 11, 2017 to recommend approval of the Hickory Nut Estates PD / Hickory Nut Estates Preliminary Subdivision Plan to subdivide 99.9 gross acres in order to construct forty (40) single-family residential dwelling units.

### 1. REQUEST

This public hearing is to consider a recommendation from the Development Review Committee's (DRC) meeting of January 11, 2017 to recommend approval of the Hickory Nut Estates PD / Hickory Nut Estates Preliminary Subdivision Plan to subdivide 99.9 gross acres in order to construct forty (40) single-family residential dwelling units.

## 5. REQUESTED ACTION:

Approval subject to the following conditions:

 Development shall conform to the Hickory Nut Estates PD Land Use Plan; Orange County Board of County Commissioners (BCC) approvals; Hickory Nut Estates Preliminary Subdivision Plan dated "Received January 9, 2017," and to the conditions of approval listed below. Development based upon this approval shall comply with all applicable federal, state, and county laws, ordinances, and regulations, which are incorporated herein by reference, except to the extent any applicable county laws, ordinances, or regulations are expressly waived or modified by these conditions, or by action approved by the BCC, or by action of the BCC.