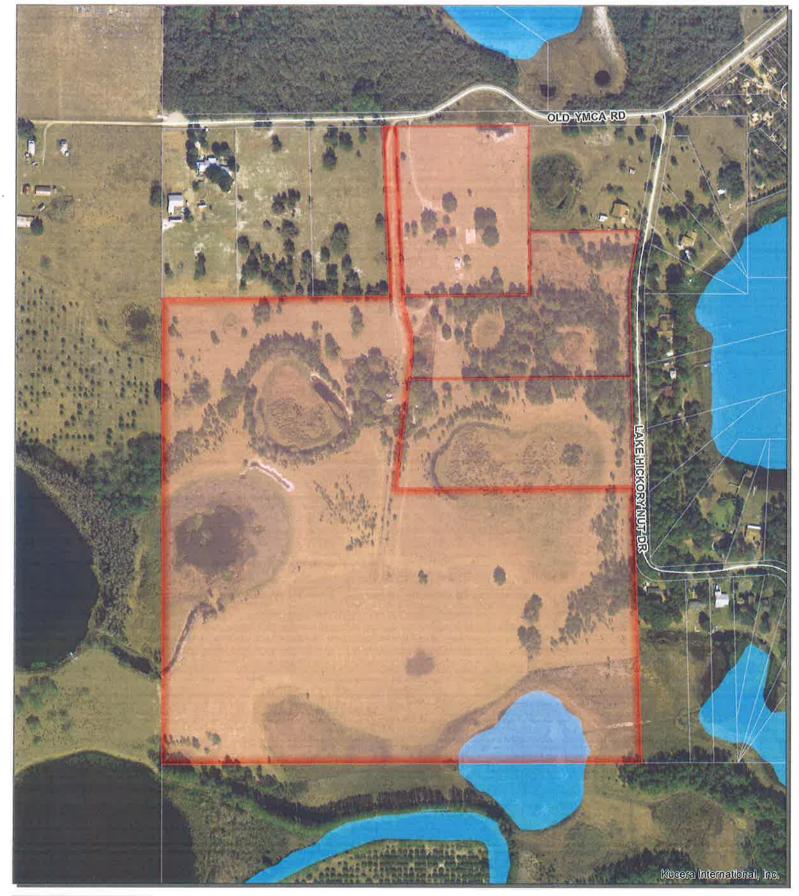

This public hearing is to consider a recommendation from the Development Review Committee's (DRC) meeting of January 11, 2017 to recommend approval of the Hickory Nut Estates PD / Hickory Nut Estates Preliminary Subdivision Plan to subdivide 99.9 gross acres in order to construct forty (40) single-family residential dwelling units.

### 1. REQUEST

This public hearing is to consider a recommendation from the Development Review Committee's (DRC) meeting of January 11, 2017 to recommend approval of the Hickory Nut Estates PD / Hickory Nut Estates Preliminary Subdivision Plan to subdivide 99.9 gross acres in order to construct forty (40) single-family residential dwelling units.

#### 2. PROJECT ANALYSIS

| A. Location:          | East of the Lake County – Orange County line / South of Old YMCA Road                                                                                     |
|-----------------------|-----------------------------------------------------------------------------------------------------------------------------------------------------------|
| B. Parcel ID:         | 06-24-27-0000-00-002; 06-24-27-0000-00-014;<br>06-24-27-0000-00-016; 06-24-27-0000-00-017                                                                 |
| C. Total Acres:       | 99.9                                                                                                                                                      |
| D. Water Supply:      | Orange County Utilities                                                                                                                                   |
| E. Sewer System:      | Orange County Utilities                                                                                                                                   |
| F. Schools:           | Keene's Crossing ES Capacity: 859 / Enrolled: 893<br>Bridgewater MS Capacity: 1,176 / Enrolled: 1,559<br>West Orange HS Capacity: 3,276 / Enrolled: 4,161 |
| G. School Population: | 17                                                                                                                                                        |
| H. Parks:             | Summerport Park – 6.8 Miles                                                                                                                               |
| I. Proposed Use:      | 40 Single-Family Residential Dwelling Units                                                                                                               |
| J. Site Data:         | Maximum Building Height:<br>45' (3-stories)                                                                                                               |
|                       | <u>Minimum Living Area:</u><br>1,500 Square Feet                                                                                                          |