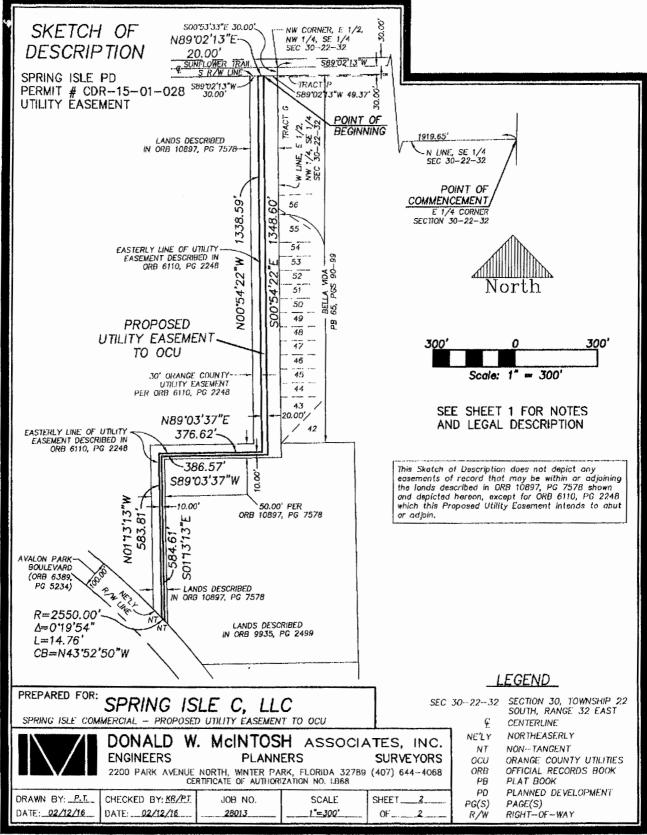

# SKETCH OF DESCRIPTION

SPRING ISLE PD PERMIT # CDR-15-01-028 UTILITY EASEMENT

# **EXHIBIT A**

DESCRIPTION:

(Prepared by Donald W. McIntosh Associates, Inc. based on Official Records Book 6110, Page 2248):

That part of Section 30, Township 22 South, Range 32 East, Orange County, Florida, being more particularly described as follows:

Commence at the East 1/4 corner of Section 30, Township 22 South, Range 32 East, Orange County, Florida; thence run S89'02'13"W, along the North line of the Southeast 1/4 of said Section 30 for a distance of 1919.65 feet to the Northwest corner of the East 1/2 of the Northwest 1/4 of the Southeast 1/4 of said Section 30; thence S00'53'33"E along the West line of said East 1/2 of the Northwest 1/4 of the Southeast 1/4 for a distance of 30.00 feet to a point on the South Right-of-Way line of Sunflower Trail; thence run S89'02'13"W, along sald South Right-of-Way line for a distance of 49.37 feet to the POINT OF BEGINNING; thence departing said South Right-of-way line, run S00'54'22"E, along a line parallel with and 20.00 feet Easterly from, when measured perpendicular to, the Easterly line of a Utillty Easement recorded in Official Records Book 6110, Page 2248, of the Public Records of Orange County, Florida, for a distance of 1348.60 feet; thence S89'03'37"W along a line parallel with and 10.00 feet southerly of, when measured perpendicular to, sold Easterly line of sold Utility Easement, for a distance of 386.57 feet; thence S01'13'13"E along a line parallel with and 10.00 feet East of, when measured perpendicular to, said Easterly line of said Utility Easement, for a distance of 584.61 feet to a point on the Northeasterly right—of—way line of Avalon Park Boulevard (a 100.00 foot wide right-of-way as described in Official Records Book 6389, Page 5234 of said Public Records) and the beginning of a non-tangent curve concave Southwesterly having a radius of 2550.00 feet and a chord bearing of N43\*52'50"W; thence run Northwesterly along the arc of sald curve and said Northeasterly right—of—way line, through a central angle of 00\*19'54", for a distance of 14.76 feet to a point of non-tangency on the East line of said Utility Easement described in Official Records Book 6110, Page 2248; thence N01'13'13"W olong said East line for a distance of 583.81 feet; thence N89'03'37"E along said East line for a distance of 376.62 feet; thence N00'54'22"W along sold East line for a distance of 1338.59 feet to the South right-of-way line of Sunflower Trail; thence N89'02'13"E, along said South right of way line, for a distance of 20.00 feet to the POINT OF BEGINNING;

Containing 36,530 square feet (0.839 ucres) more or less, and being subject to any rights-of-way, easements, or restrictions of record.

NOTES:

- This is not a survey.
- Not volid without the signature and the original raised seal of a Florida licensed surveyar and mapper.
- Bearings based on the North line of the Southeast 1/4 of Section 30, Township 22 South, Range 32 East, Orange County, Florida, being S89'02'13"W, an assumed meridian.
- Lands shown hereon were not obstracted for rights-of-way, easements, ownership or other instruments of record by this firm.
- No title opinion or abstract of matters affecting title or boundary to the subject property or those of adjoining land owners have been provided.
- It is possible there are deeds of record, unrecorded daeds or other instruments which could offect the boundaries or use of the subject property.
- This Sketch of Description does not depict any easements of record that may be within or adjoining the lands described hereon.