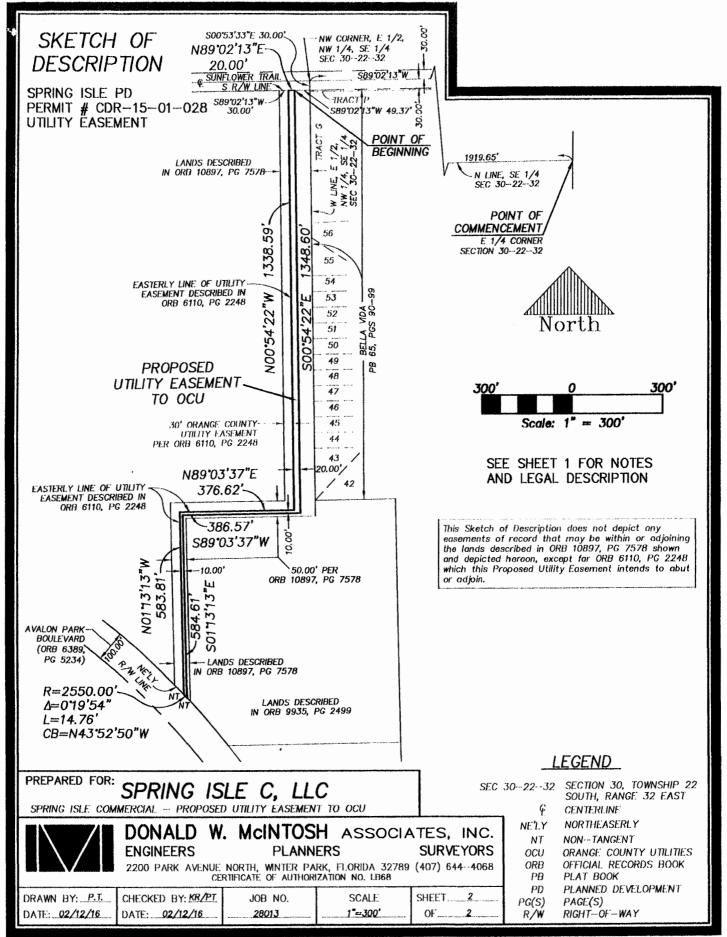

S/Forms & Master Docs/Project Document Files/1 Mise, Documents/S/Spring Isle PD Permit CDR-15-01-028 OCU File # 43885 SUB.doc 05-24-17srb rev 05-31-17jls

SKETCH OF DESCRIPTION

SPRING ISLE PD PERMIT # CDR-15-01-028 UTILITY EASEMENT

**EXHIBIT A** 

### DESCRIPTION:

(Prepared by Donald W. McIntosh Associates, Inc. based on Official Records Book 6110, Page 2248):

That part of Section 30, Township 22 South, Range 32 East, Orange County, Florida, being more particularly described as follows:

Commence at the East 1/4 corner of Section 30, Township 22 South, Range 32 East, Orange County, Florida; thence run S89'02'13"W, along the North line of the Southeast 1/4 of said Section 30 for a distance of 1919.65 feet to the Northwest corner of the East 1/2 of the Northwest 1/4 of the Southeast 1/4 of said Section 30; thence S00'53'33"E along the West line of said East 1/2 of the Northwest 1/4 of the Southeast 1/4 for a distance of 30.00 feet to a point on the South Right-of-Way line of Sunflower Trail; thence run S89'02'13"W, along said South Right-of-Way line for a distance of 49.37 feet to the POINT OF BEGINNING; thence departing said South Right—of—way line, run S00°54'22"E, along a line parallel with and 20.00 feet Easterly from, when measured perpendicular to, the Easterly line of a Utility Easement recorded in Official Records Book 6110, Page 2248, of the Public Records of Orange County, Florida, for a distance of 1348.60 feet; thence S89'03'37"W along a line parallel with and 10.00 feet southerly of, when measured perpendicular to, said Easterly line of said Utility Easement, for a distance of 386.57 feet; thence S01'13'13"E along a line parallel with and 10.00 feet East of, when measured perpendicular to, said Easterly line of said Utility Easement, for a distance of 584.61 feet to a point on the Northeasterly right-of-way line of Avalon Park Boulevard (a 100.00 foot wide right-of-way as described in Official Records Book 6389, Page 5234 of said Public Records) and the beginning of a non--tangent curve concave Southwesterly having a radius of 2550.00 feet and a chord bearing of N43'52'50"W; thence run Northwesterly along the arc of said curve and said Northeasterly right-of-way line, through a central angle of 0019'54", for a distance of 14.76 feet to a point of non-tangency on the East line of said Utility Easement described in Official Records Book 6110, Page 2248; thence N01'13'13"W along said East line for a distance of 583.81 feet; thence N89'03'37"E along said East line for a distance of 376.62 feet; thence N00'54'22"W along said East line for a distance of 1338.59 feet to the South right—of—way line of Sunflower Trail; thence N89'02'13"E, along said South right of way line, for a distance of 20.00 feet to the POINT OF BEGINNING;

Containing 36,530 square feet (0.839 acres) more or less, and being subject to any rights—of—way, easements, or restrictions of record.