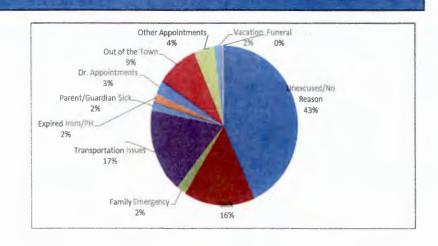

| 57                    |         | 7         |                 |                     | 82%                   |
| OCHS Total     | 739                  | 635                   |         | 104       |                 |                     | 81%                   |

## **Attendance Reasons**

| Unexcused                | 1086 |
|--------------------------|------|
| Dr. Appointments         | 72   |
| Expired Immunizations/PH | 43   |
| Family Emergency         | 53   |
| Funeral                  | 6    |
| Other Appointments       | 112  |
| Out of the Town          | 230  |
| Parent/Guardian Sick     | 42   |
| Religion                 | 0    |
| Sick                     | 390  |
| Transportation Issues    | 430  |
| Vacation                 | 44   |
| Total                    | 2508 |



| Site                      | #Recruitment<br>Efforts | Summary                                                                                                                                                                                 |
|---------------------------|-------------------------|-----------------------------------------------------------------------------------------------------------------------------------------------------------------------------------------|
| Aloma                     |                         |                                                                                                                                                                                         |
| Bithlo                    |                         |