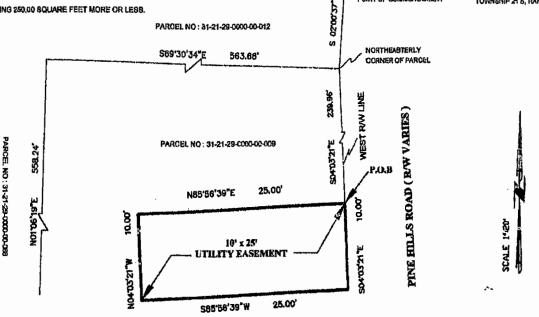

# SKETCH OF DESCRIPTION

UTILITY EASEMENT "THIS IS NOT A SURVEY"

### LEGAL DESCRIPTION

#### WRITTEN BY SURVEYOR

A PART OF SECTION 31, TOWNSHIP 21 SOUTH, RANGE 20 EAST, ORANGE COUNTY, FLORIDA, MORE PARTICULARLY DESCRIBED AS FOLLOWS:

FOR A POINT OF REFERENCE, COMMENCE AT THE SOUTH 1/4 CORNER OF SECTION 30, TOWNSHIP 21 SOUTH, RANGE 29 EAST; THENCE & 02°00'37" W 2076,73 FEET TO A POINT ON THE WEST RIGHT OF WAY LINE OF PINE HILLS ROAD, SAID POINT ALSO BEING THE NORTHEASTERLY MOST CORNER OF PROPERTY; THENCE 8 04°03'21" E 239.86 FEET ALONG THE WEST RIGHT OF WAY LINE OF PINE HILLS ROAD TO A PIONT OF BEGINNING; THENCE CONTINUE & 04"03"21" E ALONG SAID RIGHT OF WAY LINE A DISTANCE OF 10.00 FEET; DEPARTING SAID RIGHT OF WAY LINE THENCE 8 06'66'39" W, A DISTANCE OF 26.00 FEET; THENCE N 04'03'21" W. A DISTANCE OF 10.00 FEET; THENCE N 85'50'39" E, A DISTANCE OF 25.00 FEET TO THE POINT OF BEGINNING. CONTAINING 250,00 SQUARE FEET MORE OR LESS.

PARCEL NO: 31-21-29-0000-00-012

LEGEND P.D.B

POINT OF BEGINNING RIGHT OF WAY

BASIS OF BEARING Bearing shown hereon are based on with a bearing of N 89°47'41' E on the South line of the SE 1/4 of Section 30, Township 21 South, Range 29 East.

# **V & S SURVEYING INC**

2412 ORSOTA CIRCLE, OCOEE, FL 34781

TEL : 407-342 1510 FAX : 407-658 8365 EMAIL: vasurveying@dol.com

LB 7772

**SURVEY NO: VS 1186** 

2076,73

DATE + 03/24/17

BASIS OF BEARING

BOUTH LINE OF THE BE 1/4 OF

SECTION 10. TWP 21 6. RQE 29 E

2639.79

S.I. CORNER OF SECTION 30

TOWNSHIP 21 8, RANGE 20 E

N 89'47'41" E

S 1/4 CORNER OF SECTION 30 TOWNSHIP 21 8, RANGE 29 E POINT OF COMMENCEMENT

SURVEYORS NOTES 1 1.THIS IS NOT A SURVEY
2.UTILITY EASEMENT FOR WATER SERVICE
3.PERMANENT UTILITY EASEMENT, FEE SIMPLE

PROJECT : GUILGAL 7TH DAY ADVENTIST CHURCH PERMIT NO B10902337

Signature and raised posi

License furnier LS 534z
Florida Protein Inglia Survivor and Mapper
Part 1 03/24/17

"Not valid without the alguabute and raised. Seal of a Florida Registered Professional Surveyor and Mapper."