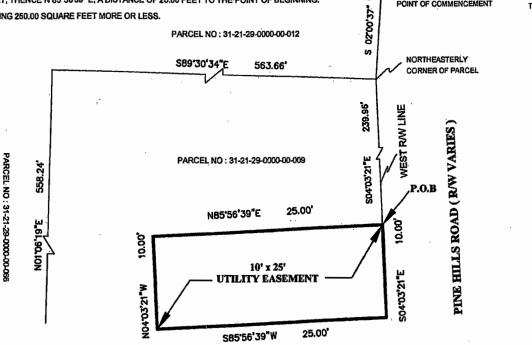

# SKETCH OF DESCRIPTION

UTILITY EASEMENT 'THIS IS NOT A SURVEY'

## LEGAL DESCRIPTION

#### WRITTEN BY SURVEYOR

A PART OF SECTION 31, TOWNSHIP 21 SOUTH, RANGE 29 EAST, ORANGE COUNTY, FLORIDA, MORE PARTICULARLY DESCRIBED AS FOLLOWS:

FOR A POINT OF REFERENCE, COMMENCE AT THE SOUTH 1/4 CORNER OF SECTION 30, TOWNSHIP 21 SOUTH, RANGE 29 EAST; THENCE S 02°00'37" W 2076.73 FEET TO A POINT ON THE WEST RIGHT OF WAY LINE OF PINE HILLS ROAD, SAID POINT ALSO BEING THE NORTHEASTERLY MOST CORNER OF PROPERTY; THENCE S 04°03'21" E 239.96 FEET ALONG THE WEST RIGHT OF WAY LINE OF PINE HILLS ROAD TO A PIONT OF BEGINNING; THENCE CONTINUE S 04°03'21" E ALONG SAID RIGHT OF WAY LINE A DISTANCE OF 10.00 FEET; DEPARTING SAID RIGHT OF WAY LINE THENCE S 85°56'39" W, A DISTANCE OF 25.00 FEET; THENCE N 04°03'21" W, A DISTANCE OF 10.00 FEET; THENCE N 85°56'39" E, A DISTANCE OF 25.00 FEET TO THE POINT OF BEGINNING. CONTAINING 250.00 SQUARE FEET MORE OR LESS.

PARCEL NO: 31-21-29-0000-00-012

**LEGEND** 

P.O.B

POINT OF BEGINNING RIGHT OF WAY

BASIS OF BEARING Bearing shown hereon are based on Florida state plane coordinates East Zone, with a bearing of N 89\*47'41' E on the South line of the SE 1/4 of Section 30, Township 21 South, Range 29 East.

# V & S SURVEYING INC

2412 ORSOTA CIRCLE, OCOEE, FL 34761

TEL: 407-342 1510 FAX: 407-656 8365 EMAIL: vssurveying@col.com

LB 7772

**SURVEY NO: VS 1186** 

2076.73

DATE : 03/24/17

SURVEYORS NOTES:
1.THIS IS NOT A SURVEY
2.UTILITY EASEMENT FOR WATER SERVICE 3.PERMANENT UTILITY EASEMENT, FEE SIMPLE

PROJECT : GUILGAL 7TH DAY ADVENTIST CHURCH PERMIT NO B10902337

Signature and raised seal

BASIS OF BEARING

N 89'47'41" E 2639.79'

BOUTH LINE OF THE SE 1/4 OF

SECTION 30, TWP 21 8, RGE 28 E

SE CORNER OF SECTION 30

TOWNSHIP 21 S. RANGE 29 E

S 1/4 CORNER OF SECTION 30 TOWNSHIP 21 S, RANGE 29 E

POINT OF COMMENCEMENT

Certified by HARRY/H. SOMHRAJ License Number LS 5342

Florida Professional Surveyor and Mapper Date: 03/24/17