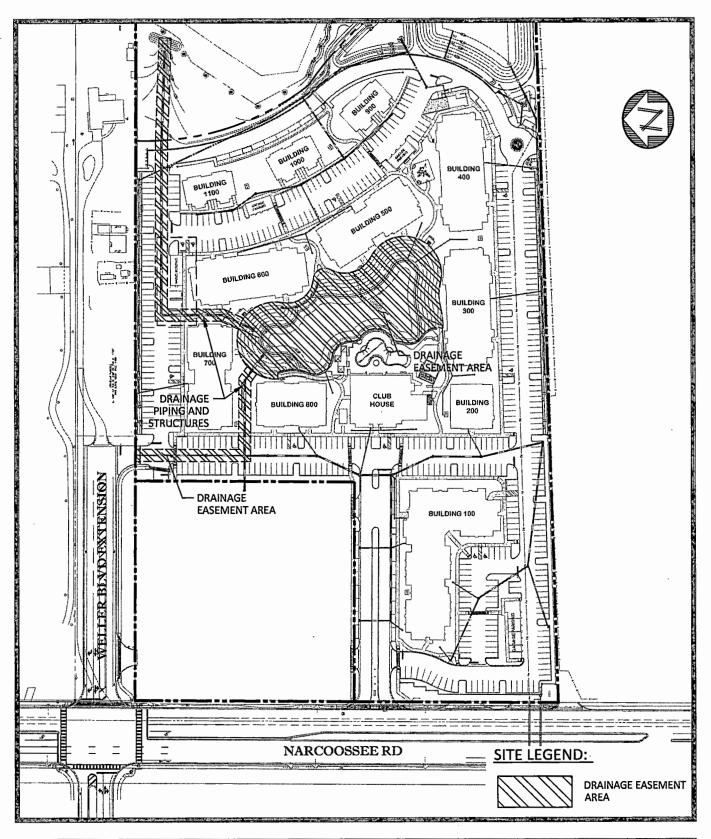

# Exhibit "A" (Sketches and Legal Descriptions of Drainage Easement Area)

| KELLY,<br>COLLINS &    | Scale: 1"=150"<br> Date: 12/22/16<br> S: T: R: | DWELL<br>AT LAKE NONA                          |
|------------------------|------------------------------------------------|------------------------------------------------|
|                        | Job # :897.000                                 | Exhibit:                                       |
| ENGINEERING / PLANNING | Drawn by: RMG<br>Appyd. by: GRR                | Source: KCG, INC.<br>  Area: ORANGE_COUNTY, FL |

# SKETCH OF DESCRIPTION

## DESCRIPTION

That part of Lot 2, DWELL AT LAKE NONA, according to the plat thereof as recorded in Plat Book 84, Page 88, Public Record of Orange County, Florida, being more particularly described as follows:

COMMENCE at the Northeast corner of Lot 1, DWELL AT LAKE NONA, as recorded in Plat Book 84, Page 88, Public Record of Orange County, Florida, thence South 89 degrees 48 minutes 40 seconds east 32.67 feet along the North boundary of Lot 2 for the POINT OF BEGINNING; thence South 89 degrees 48 minutes 40 seconds East 20.00 feet along said North boundary; thence South 00 degrees 20 minutes 50 seconds West 169.79 feet; thence South 89 degrees 43 minutes 46 seconds East 117.81 feet; thence South 53 degrees 39 minutes 12 seconds East 23.45 feet to the beginning of a non-tongent curve concave Southeasterly and having a rodius of 63.36 feet; thence from a tangent bearing of South 47 degrees 12 minutes 22 seconds West run Southwesterly 20.09 feet along the arc of soid curve through a central angle of 18 degrees 10 minutes 14 seconds to the end of said curve; thence North 53 degrees 39 minutes 12 seconds West 16.32 feet; thence North 89 degrees 43 minutes 46 seconds West 131.32 feet; thence North 00 degrees 20 minutes 50 seconds East 189.76 feet to the Point of Beginning.

CONTAINING: 6473 square feet, more or less.

IT IS CERTIFIED THAT THE SKETCH REPRESENTED HEREON WAS MADE UNDER MY RESPONSIBLE CHARGE AND MEETS THE STANDARDS OF PRACTICE SET FORTH BY THE FLORIDA BOARD OF PROFESSIONAL SURVEYORS AND MAPPERS IN RULE 5J-17, FLORIDA ADMINISTRATIVE CODE, PURSUANT TO CHAPTER 472 FLORIDA STATUTES. UNLESS IT BEARS THE SIGNATURE AND THE ORIGINAL RAISED SEAL OF A FLORIDA LICENSED SURVEYOR AND MAPPER THIS DRAWING, SKETCH, PLAT OR MAP/REPORT IS FOR INFORMATIONAL PURPOSES ONLY AND IS NOT VALID.