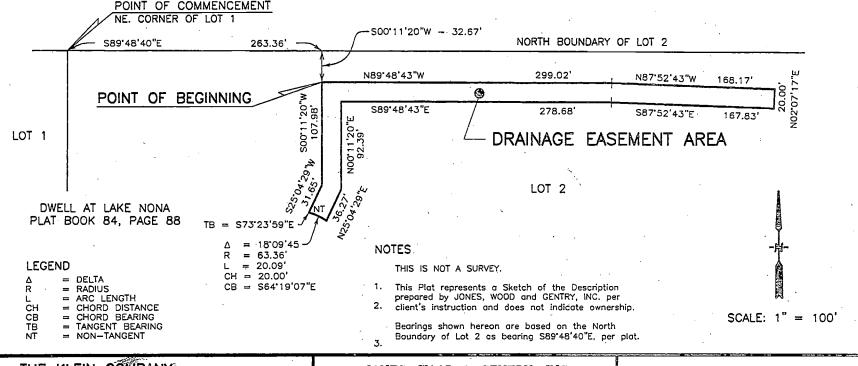

### OF DESCRIPTION SKETCH

## **DESCRIPTION**

That part of Lot 2, DWELL AT LAKE NONA, according to the plot thereof as recorded in Plat Book 84, Page 88, Public Record of Orange County, Florida, being more particularly described as follows:

COMMENCE at the Northeast corner of Lat 1, DWELL AT LAKE NONA, as recorded in Plat Book 84, Page 88, Public Record of Orange County, Florida, thence South 89 degrees 48 minutes 40 seconds East 263.36 feet along the North boundary of said Lot 2; thence South 00 degrees 11 minutes 20 seconds West 32.67 feet to the POINT OF BEGINNING; thence continue South 00 degrees 11 minutes 20 seconds West 107.98 feet; thence South 25 degrees 04 minutes 29 seconds West 31.65 feet to the beginning of a non-tangent curve concave Southwesterly and having a radius of 63.36 feet; thence from a tangent bearing of South 73 degrees 23 minutes 59 seconds East run Southeasterly 20.09 feet along the arc of said curve through a central angle of 18 degrees 09 minutes 45 seconds to the end of said curve; thence North 25 degrees 04 minutes 29 seconds East 36.27 feet; thence North 00 degrees 11 minutes 20 seconds East 92.39 feet; thence South 89 degrees 48 minutes 43 seconds East 278.68 feet; thence South 87 degrees 52 minutes 43 seconds East 167.83 feet; thence North 02 degrees 07 minutes 17 seconds East 20.00 feet; thence North 87 degrees 52 minutes 43 seconds West 168.17 feet; thence North 89 degrees 48 minutes 43 seconds West 299.02 feet to the Point of Beginning.

CONTAINING: 11809 square feet, more ar less.

# THE KLEIN COMPANY

DATE: 06-13-2017

AND THE ORIGINAL RAISED RVEYOR AND MAPPER

DANIEL E. GENTRY JR., Florida Registration Number 5047

PROFESSIONAL SURVEYORS AND MAPPERS - LB1

2600 EAST ROBINSON STREET ORLANDO, FLORIDA, 32803 407-898-7780

JOB NO. 28987-13 Sheet 1 of 1 28987-13-SOD-R1.DWG

IT IS CERTIFIED THAT THE SKETCH REPRESENTED HEREON WAS MADE UNDER MY RESPONSIBLE CHARGE AND MEETS THE STANDARDS OF PRACTICE SET FORTH BY THE FLORIDA BOARD OF PROFESSIONAL SURVEYORS AND MAPPERS IN RULE 5J-17. FLORIDA ADMINISTRATIVE CODE, PURSUANT TO CHAPTER 472 FLORIDA STATUTES, UNLESS IT BEARS THE SIGNATURE AND THE ORIGINAL RAISED SEAL OF A FLORIDA LICENSED SURVEYOR AND MAPPER THIS DRAWING, SKETCH, PLAT OR MAP/REPORT IS FOR INFORMATIONAL PURPOSES ONLY AND IS NOT VALID