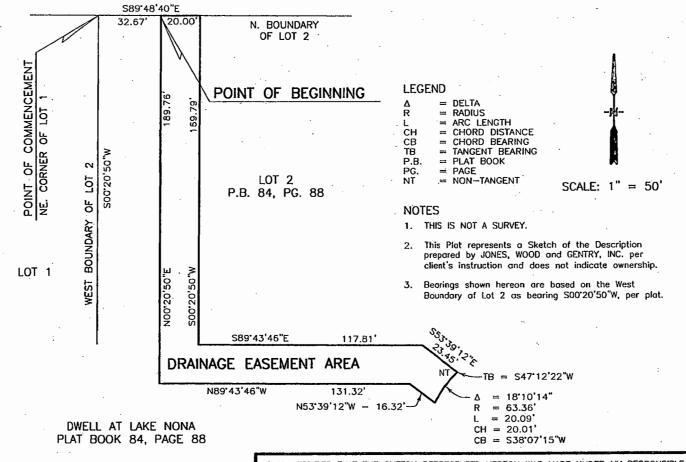

# SKETCH OF DESCRIPTION

## DESCRIPTION

That part of Lot 2, DWELL AT LAKE NONA, according to the plat thereof as recorded in Plat Book 84, Page 88, Public Record of Orange County, Florida, being more particularly described as follows:

COMMENCE at the Northeast corner of Lot 1, DWELL AT LAKE NONA, as recorded in Plat Book 84, Page 88, Public Record of Orange County, Florida, thence South 89 degrees 48 minutes 40 seconds East 263.36 feet along the North boundary of said Lot 2; thence South 00 degrees 11 minutes 20 seconds West 32.67 feet; thence continue South 00 degrees 11 minutes 20 seconds West 107.98 feet; thence South 25 degrees 04 minutes 29 seconds West 31.65 feet to the POINT OF BEGINNING said point being on a non-tangent curve concave Southwesterly and having a radius of 63.36 feet: thence from a tangent bearing of South 73 degrees 23 minutes 59 seconds East run Southeasterly 92.96 feet along the arc of said curve through a central angle of 84 degrees 03 minutes 52 seconds to the end of said curve and the beginning of a reverse curve concave Northeasterly and having a rodius of 43.27 feet and a central angle of 95 degrees 51 minutes 12 seconds; thence Southeasterly 72.39 feet along the arc of said curve to the end of said curve and the beginning of a reverse curve concave Southwesterly and having a radius of 19.73 feet and a central angle of 113 degrees 05 minutes 43 seconds; thence Southeasterly 38.95 feet along the arc of said curve to the end of said curve and the beginning of a reverse curve concave Northeasterly and having a radius of 49.35 feet and a central angle of 90 degrees 45 minutes 42 seconds; thence Southeasterly 78.18 feet along the arc of said curve to the end of said curve and the beginning of a reverse curve concave Northwesterly and having a radius of 62.00 feet and a central ongle of 166 degrees 43 minutes 09 seconds; thence Southwesterly 180.41 feet along the arc of said curve to the end of said curve and the beginning of a reverse curve concave Southerly and having a radius of 84.70 feet and a central angle of 27 degrees 43 minutes 46 seconds; thence Westerly 40.99 feet along the arc of said curve to the end of said curve and the beginning of a reverse curve concave Northwesterly and having a radius of 150.83 feet and a central angle of 11 degrees 34 minutes 08 seconds; thence Southwesterly 30.46 feet along the arc of said curve to the end of said curve and the beginning of a compound curve concave Northerly and having a radius of 20.00 feet and a central angle of 15 degrees 09 minutes 03 seconds; thence Westerly 5.27 feet along the arc of said curve to the end of said curve and the beginning of a non-tangent curve concave Southwesterly and having a radius of 30.50 feet; thence from a tangent bearing of North 17 degrees 53 minutes 28 seconds East run Northwesterly 39.41 feet along the arc of said curve through a central angle of 74 degrees 02 minutes 23 seconds to the end of said curve and the beginning of a reverse curve concave Northeasterly and having a radius of 26.65 feet and a central angle of 73 degrees 00 minutes 45 seconds; thence Northwesterly 33.96 feet along the arc of said curve to the end of said curve and the beginning of a reverse curve concave Northwesterly and having a radius of 41.44 feet and a central angle of 15 degrees 21 minutes 49 seconds; thence Northeasterly 11.11 feet along the arc of said curve to the end of said curve and the beginning of a reverse curve cancave Southeasterly and having a radius of 8.36 feet and a central angle of 59 degrees 42 minutes 22 seconds; thence Northeasterly 8.71 feet along the arc of said curve to the end of said curve and the beginning of a reverse curve concave Westerly and having a radius of 32.04 feet and a central angle of 117 degrees 31 minutes 58 seconds; thence Northerly 65.73 feet along the arc of said curve to the end of said curve and the beginning of a reverse curve concave Northeasterly and having a radius of 14.16 feet and a central angle of 62 degrees 47 minutes 44 seconds; thence Northwesterly 15.52 feet along the arc of said curve to the end of said curve and the beginning of a reverse curve concave Southwesterly and having a radius of 30.53 feet and a central angle of 90 degrees 25 minutes 26 seconds; thence Northwesterly 48.18 feet along the arc of said curve to the end of said curve and the beginning of a reverse curve concave Northeasterly and having a radius of 29.38 feet and a central angle of 107 degrees 26 minutes 01 seconds; thence Northwesterly 55.09 feet along the arc of said curve to the end of said curve and the beginning of a reverse curve concave Westerly and having a radius of 60.50 feet and a central angle of 47 degrees 44 minutes 33 seconds; thence Northerly 50.41 feet along the arc of said curve to the end of said curve; thence South 86 degrees 13 minutes 04 seconds West 10.40 feet to the beginning of a non-tangent curve concave Southeosterly and having a radius of 63.36 feet; thence from a tangent bearing of North 03 degrees 46 minutes 58 seconds West run Northeasterly 122.07 feet along the arc of soid curve through a central angle of 110 degrees 22 minutes 58 seconds to the end of said curve and the to the Point of Beginning.

CONTAINING: 1.013 acres, more or less.

### NOTES

- 1. THIS IS NOT A SURVEY.
- This Plat represents a Sketch of the Description prepared by JONES, WOOD and GENTRY, INC. per client's instruction and does not indicate ownership.
- Bearings shown hereon are based on the North Boundary of Lot 2 as bearing S89'48'40"E, per plat.