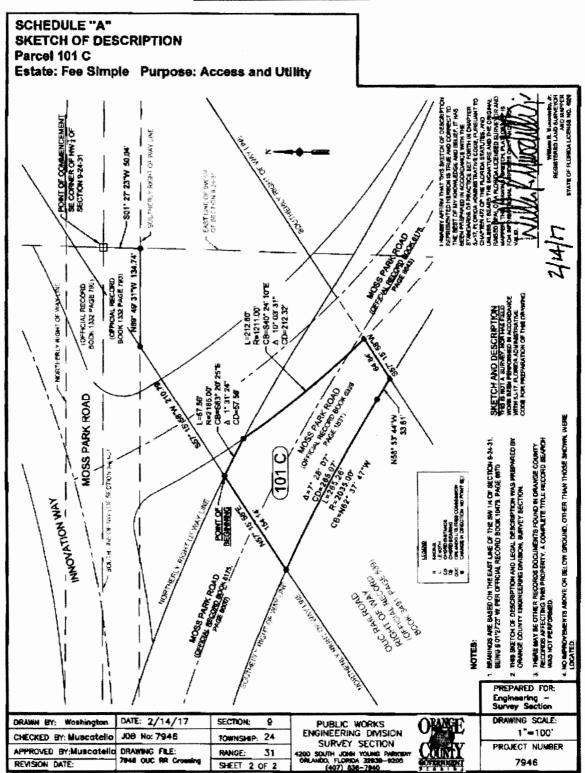

To provide for access, construction, operation, and maintenance of

roadway improvements.

**ITEMS:** 

Special Warranty Deed

Cost: Donation

Size: 24,717.33 square feet

Real Estate Management Division Agenda Item 3 August 18, 2017 Page 2

Easement Agreement with Covenants and Restrictions Affecting the Land

Revenue: None

Size: 38,

38,332.80 square feet

Temporary Construction Easement Agreement

Cost: Donation Size: 1.66 acres

Term: No more than 36 months after execution