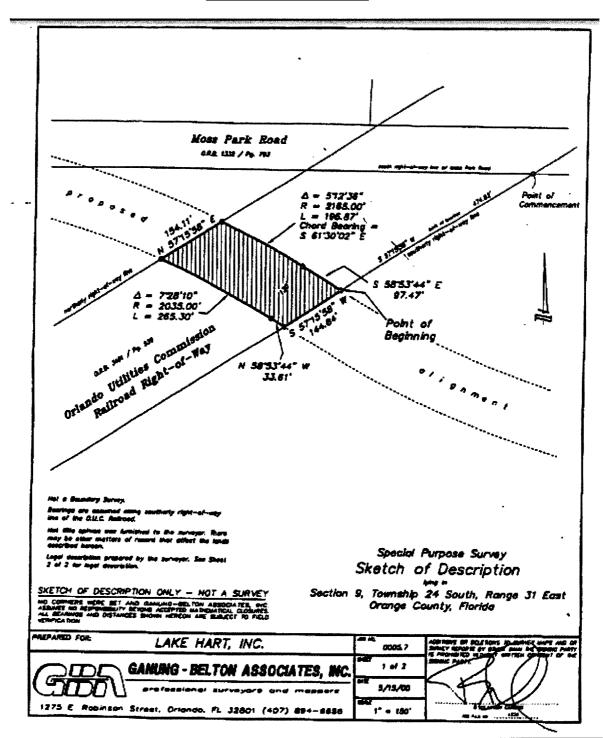

To provide for access, construction, operation, and maintenance of

roadway improvements.

**ITEMS:** 

Special Warranty Deed

Cost: Donation

Size: 24,717.33 square feet

Real Estate Management Division Agenda Item 3 August 18, 2017 Page 2

Easement Agreement with Covenants and Restrictions Affecting the Land

Revenue: None

Size: 38,

38,332.80 square feet

Temporary Construction Easement Agreement

Cost: Donation Size: 1.66 acres

Term: No more than 36 months after execution