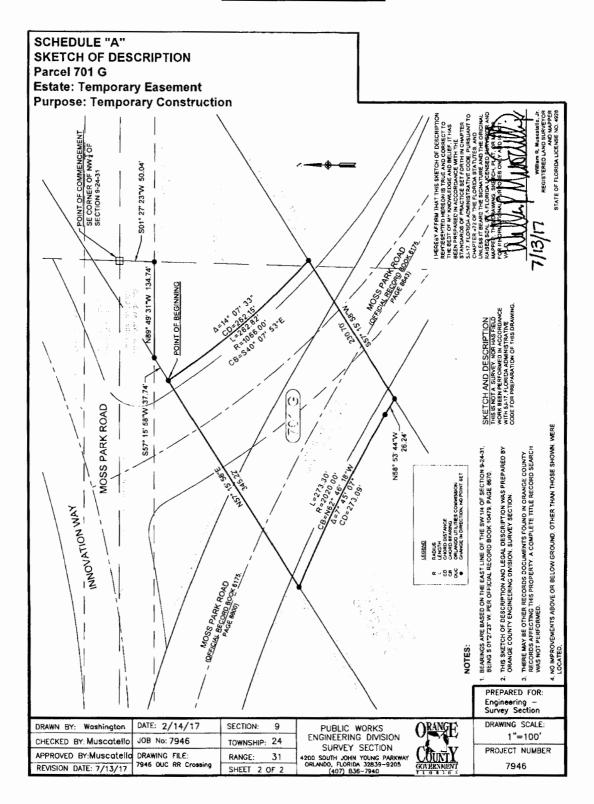

Easement Agreement with Covenants and Restrictions Affecting the Land

Revenue: None

Size: 38,

38,332.80 square feet

Temporary Construction Easement Agreement

Cost: Donation Size: 1.66 acres

Term: No more than 36 months after execution