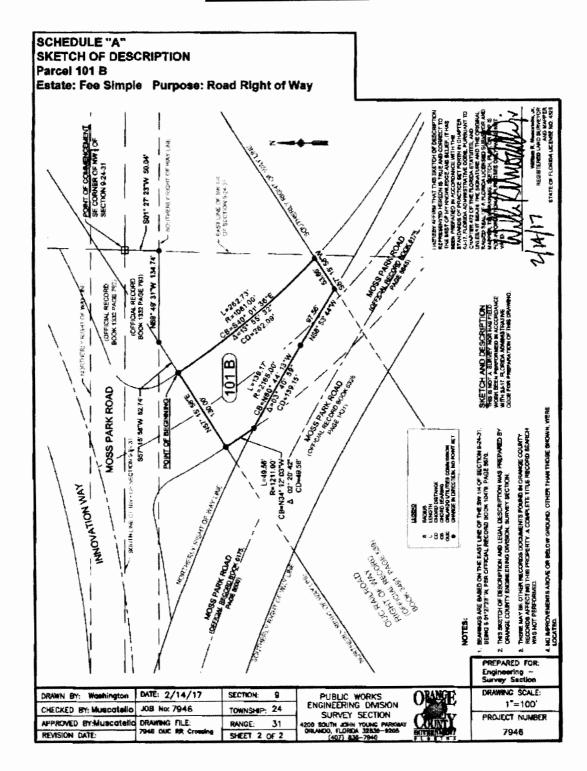

To provide for access, construction, operation, and maintenance of

roadway improvements.

**ITEMS:** 

Special Warranty Deed

Cost: Donation

Size: 24,717.33 square feet

Real Estate Management Division Agenda Item 3 August 18, 2017 Page 2

Easement Agreement with Covenants and Restrictions Affecting the Land

Revenue: None

Size: 38,

38,332.80 square feet

Temporary Construction Easement Agreement

Cost: Donation Size: 1.66 acres

Term: No more than 36 months after execution