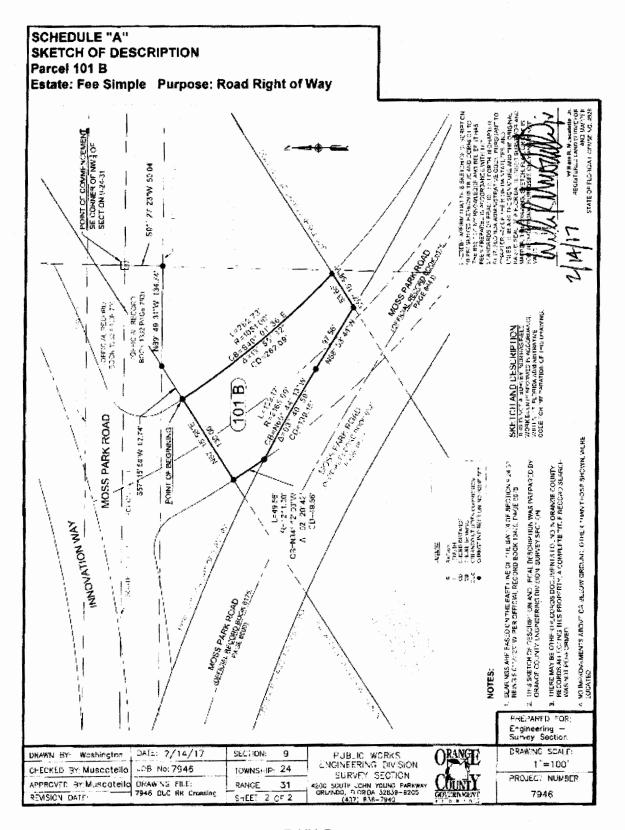

To provide for access, construction, operation, and maintenance of

roadway improvements.

**ITEMS:** 

Special Warranty Deed

Cost: Donation

Size: 24,717.33 square feet

Real Estate Management Division Agenda Item 3 August 18, 2017 Page 2