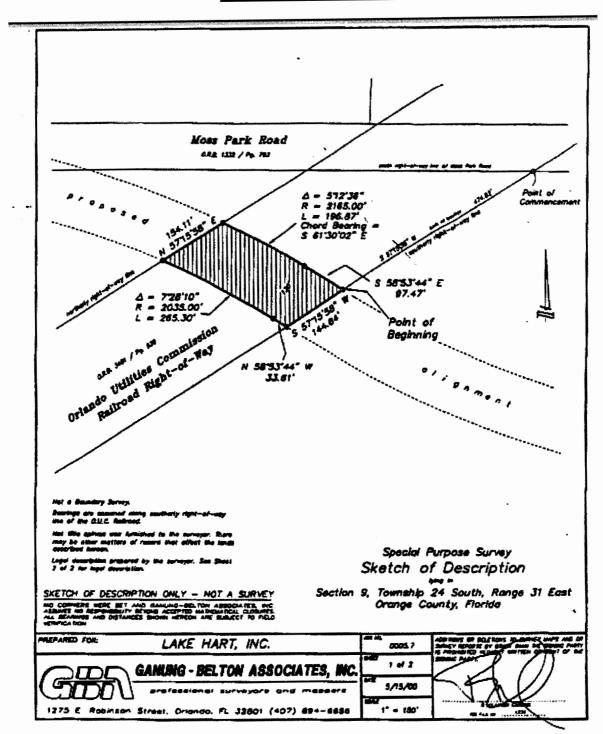

To provide for access, construction, operation, and maintenance of

roadway improvements.

**ITEMS:** 

Special Warranty Deed

Cost: Donation

Size: 24,717.33 square feet

Real Estate Management Division Agenda Item 3 August 18, 2017 Page 2

Easement Agreement with Covenants and Restrictions Affecting the Land

Revenue: None

Size: 38,

38,332.80 square feet

Temporary Construction Easement Agreement

Cost: Donation Size: 1.66 acres

Term: No more than 36 months after execution