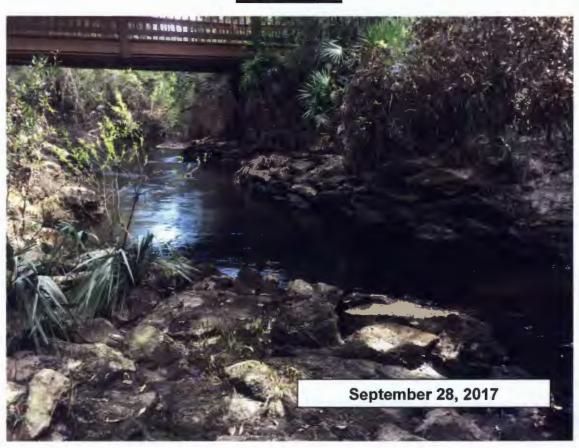

Taken together, the bridge pilings of both the Iron Bridge and the earlier wooden bridge constitute a historic landscape of value for understanding the early transportation routes and pioneer history of Orange County. Both are examples of rapidly disappearing historic resources that are worthy of protection.

Central Florida's early industrial history is an important part of our shared local heritage because it represents the process by which Central Florida became the major urban center it is today.

We are happy to be a part of this conversation, and we are available for further consultation.