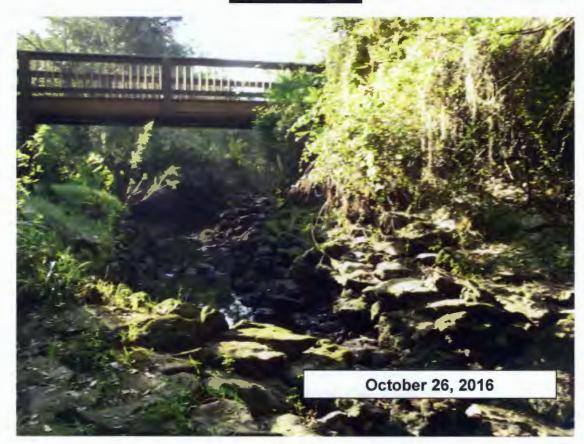

Taken together, the bridge pilings of both the Iron Bridge and the earlier wooden bridge constitute a historic landscape of value for understanding the early transportation routes and pioneer history of Orange County. Both are examples of rapidly disappearing historic resources that are worthy of protection.

Central Florida's early industrial history is an important part of our shared local heritage because it represents the process by which Central Florida became the major urban center it is today.

We are happy to be a part of this conversation, and we are available for further consultation.