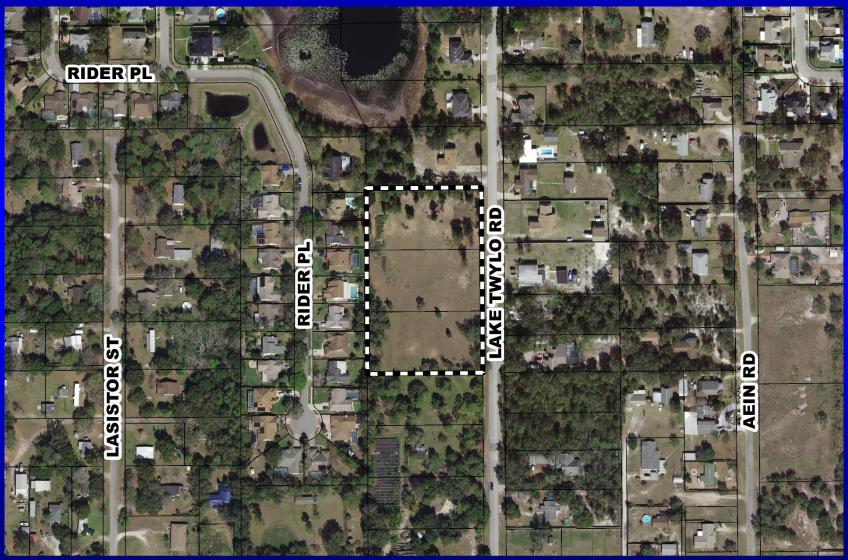

#### **Board of County Commissioners**

## Public Hearings

October 31, 2017



## RZ-17-07-017 - 3200 Lake Twylo Road Conventional Rezoning

Case: RZ-17-07-017

**Applicant:** Quang Lam, Lam Civil Engineering, Inc.

District: 5

Acreage: 3.56 gross acres

Location: 3200 Lake Twylo Road; or generally on the west

side of Lake Twylo Road, approximately 800 feet

north of Buck Road

From: A-2 (Farmland Rural District)

To: R-1A (Single-Family Dwelling District)

**Proposed** 

Use: Up to ten (10) single-family detached homes



## RZ-17-07-017 - 3200 Lake Twylo Road Conventional Rezoning

**Future Land Use Map** 





# RZ-17-07-017 - 3200 Lake Twylo Road Conventional Rezoning Zoning Map





# RZ-17-07-017 - 3200 Lake Twylo Road Conventional Rezoning Aerial Map





### **Action Requested**

Make a finding of consistency with the Comprehensive Plan (CP) and approve the requested R-1A (Single-Family Dwelling District) zoning.

**District 5** 

#### **Board of County Commissioners**

## Public Hearings

October 31, 2017