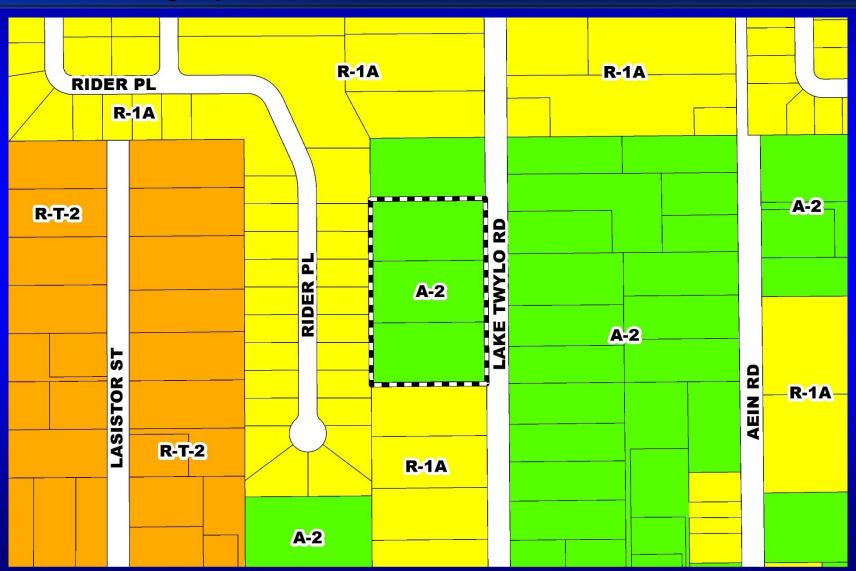

#### **Board of County Commissioners**

## Public Hearings

October 31, 2017



## RZ-17-07-017 - 3200 Lake Twylo Road Conventional Rezoning

Case: RZ-17-07-017

**Applicant:** Quang Lam, Lam Civil Engineering, Inc.

District: 5

Acreage: 3.56 gross acres

Location: 3200 Lake Twylo Road; or generally on the west

side of Lake Twylo Road, approximately 800 feet

north of Buck Road

From: A-2 (Farmland Rural District)

To: R-1A (Single-Family Dwelling District)

**Proposed** 

Use: Up to ten (10) single-family detached homes



## RZ-17-07-017 - 3200 Lake Twylo Road Conventional Rezoning

**Future Land Use Map** 





# RZ-17-07-017 - 3200 Lake Twylo Road Conventional Rezoning Zoning Map





# RZ-17-07-017 - 3200 Lake Twylo Road Conventional Rezoning Aerial Map





### **Action Requested**

Make a finding of consistency with the Comprehensive Plan (CP) and approve the requested R-1A (Single-Family Dwelling District) zoning.

**District 5** 

#### **Board of County Commissioners**

## Public Hearings

October 31, 2017