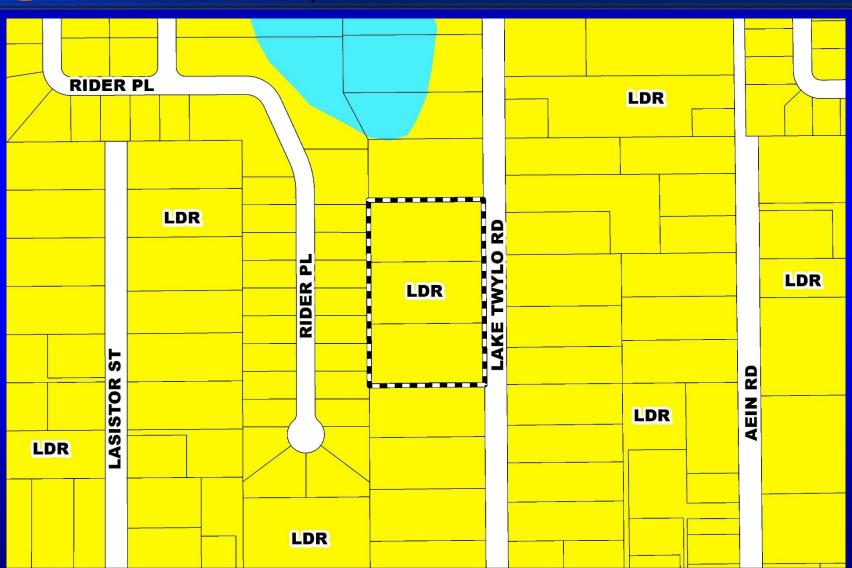

## RZ-17-07-017 - 3200 Lake Twylo Road Conventional Rezoning

**Future Land Use Map** 