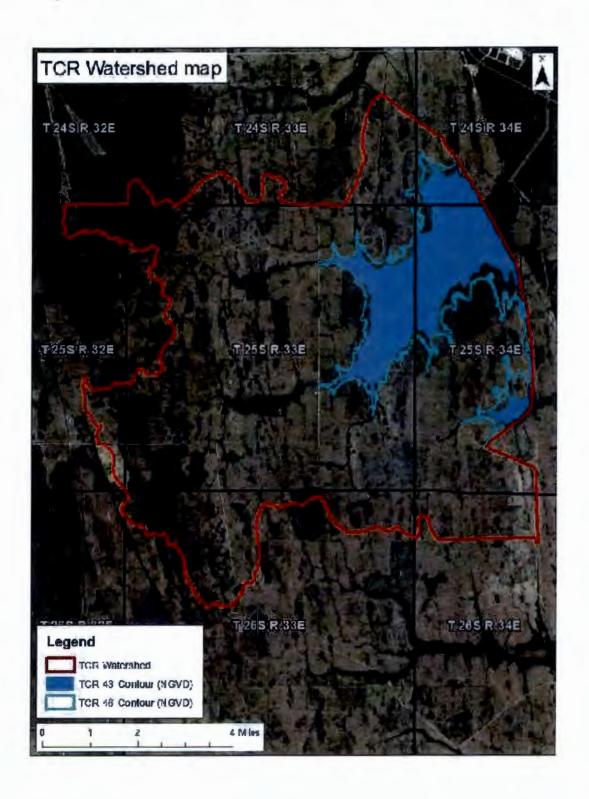

37       | -W/2 of Section 17                                                        |
| 38       | -Section 18                                                               |
| 39       | -N/2 of Section 19                                                        |
| 40       | -E/2 of Section 20                                                        |
| 41       | -All of the W/2 of Section 21 west of the L-73 dike                       |
| 42       | -All of the W/2 of Section 28 west of the L-73 dike                       |
| 43       | -N/2, and all of the SE/4 of Section 29 west of the L-73 dike             |
| 44       | -SE/4 of Section 30                                                       |
| 45       |                                                                           |



6

- As well as the land within the Restricted Area (as defined in the Original Settlement) that is approximately north and east of the TCR Watershed boundary to the City's Dyal Water Treatment Plant which is located in Section 20, Township 24 South, Range 34 East in Orange County, Florida. Said lands are located within Sections 20, 29, and 32, Township 24 South,
- 5 Range 34 East in Orange County, Florida.

## **EXHIBIT B**

Flowage Easement Litigation Settlement Agreement

## SETTLEMENT AGREEMENT FOR JOINT VOLUNTARY DISMISSAL

This Settlement Agreement for Joint Voluntary Dismissal ("Agreement"), is made and entered into this \_\_\_\_\_ day of \_\_\_\_\_\_, 20\_\_, by and between the St. Johns River Water Management District ("District"), whose mailing address is 4049 Reid Street, Pala