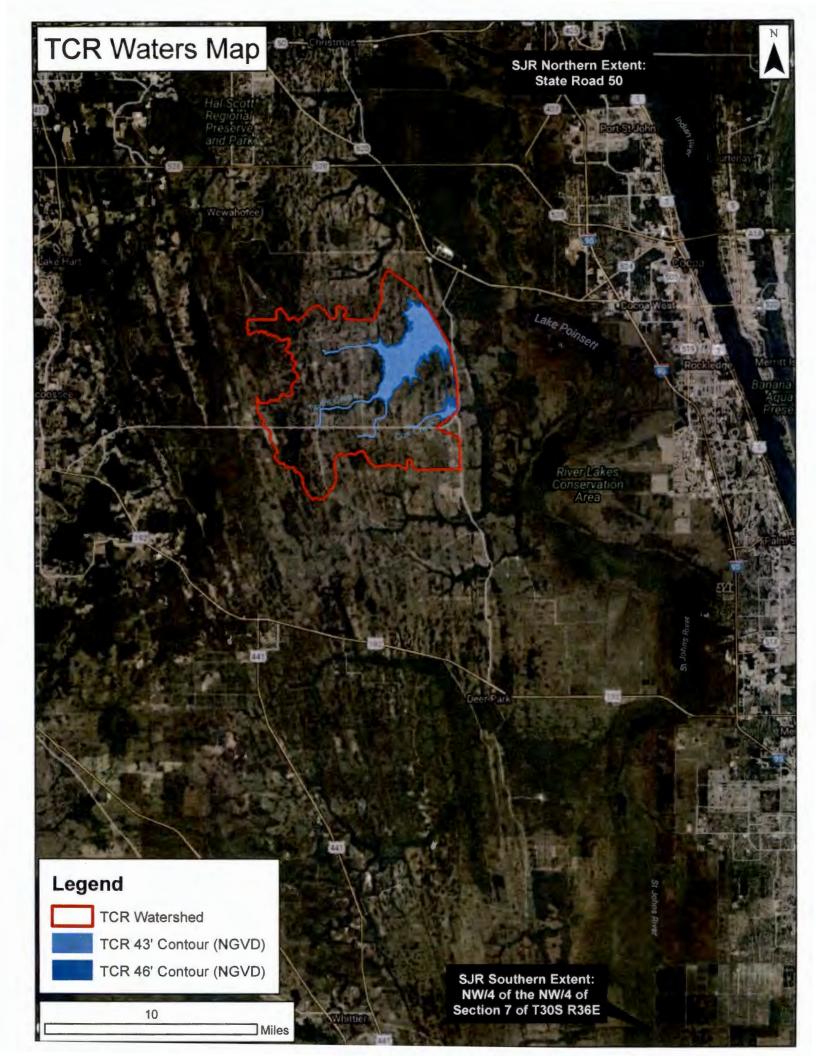

- 1.59 "SJR" means the St. Johns River.
- 1.60 "SJRWMD" means the St. Johns River Water Management District or its successor entity.
- 1.61 "Straight Vote" means that each TCR/SJR Committee Member, or Conflict Committee Member voting on a decision has one equal vote.
- "Substantial Deviation" means that the design or construction of all or a part of the TCR/SJR Project is materially different from the design last approved by the applicable TCR/SJR Committee or the cost exceeds the approved Bidding, Construction or Design Budgets.
- "TCR" or "Taylor Creek Reservoir" means the Taylor Creek Reservoir, an impoundment created by construction of Levee 73 (L-73) and a water control structure (S-164) as part of the Upper St. Johns River Basin portion of the Central and Southern Florida Flood Control Project and, as of the Effective Date, impounds water on land in the upper portion of Taylor Creek and Cox Creek, tributaries of the St. Johns River, and located on lands in Orange and Osceola Counties, Florida.
- 1.64 "TCR Levee Improvements" means structural alterations to L-73 and associated infrastructure to allow the water level in the TCR to be raised above the regulation schedule in effect as of the Effective Date.

- 1.65 "TCR Per Acre Amount" means the amount of \$200 per acre per year as adjusted pursuant to Section 8.2.
- "TCR Waters" means the surface water in the TCR, or any surface water in the TCR's associated watershed, Taylor Creek east of the L-73 and Cox Creek east of the L-73, or the SJR to the north of the northwest quarter of the northwest quarter of Section 7 of Township 30 South, Range 36 East, in Brevard County, and to the south of State Road 50, as more specifically identified in Exhibit C to this Agreement.
- 1.67 "TCR/SJR Committee" means the Committee, the Phase 4 Dyal Treatment Committee or a Phase 4 Non-Dyal Treatment Committee(s).
- 1.68 "TCR/SJR Committee Member" means a person or alternate designated by each Water Supplier participating in a TCR/SJR Committee to represent its interests on a TCR/SJR Committee.
- 1.69 "TCR/SJR Easement in Trust" means the Drainage, Flowage and Storage Easement Agreement for Public Water Supply, as described in Section 8.1 and attached as Exhibit D.
- 1.70 "TCR/SJR Easement in Trust Agreement" means the TCR/SJR Project Land Trust Agreement attached as Exhibit E.
- 1.71 "TCR/SJR Finished Water Transmission Line" means that transmission line(s) constructed for the purpose of transporting Finished Water from the Dyal POC(s) or Phase 4 Treatment POC(s) to the Delivery Point(s).
- 1.72 "TCR/SJR Finished Water Transmission Line Project" means a project authorized by the TCR/SJR Transmission Line Agreement for the purpose of routing, location, right-of-way acquisition, design, construction, permitting, maintenance and ownership of the facilities connecting the Dyal POC(s) or the Phase 4 Treatment POC(s) and the Delivery Points, including any TCR/SJR Finished Water Transmission Line(s) and any needed water supply system improvements.
- 1.73 "TCR/SJR Project" means a regional alternative water supply project withdrawing surface water from TCR and, in the future, the SJR for public water supply and