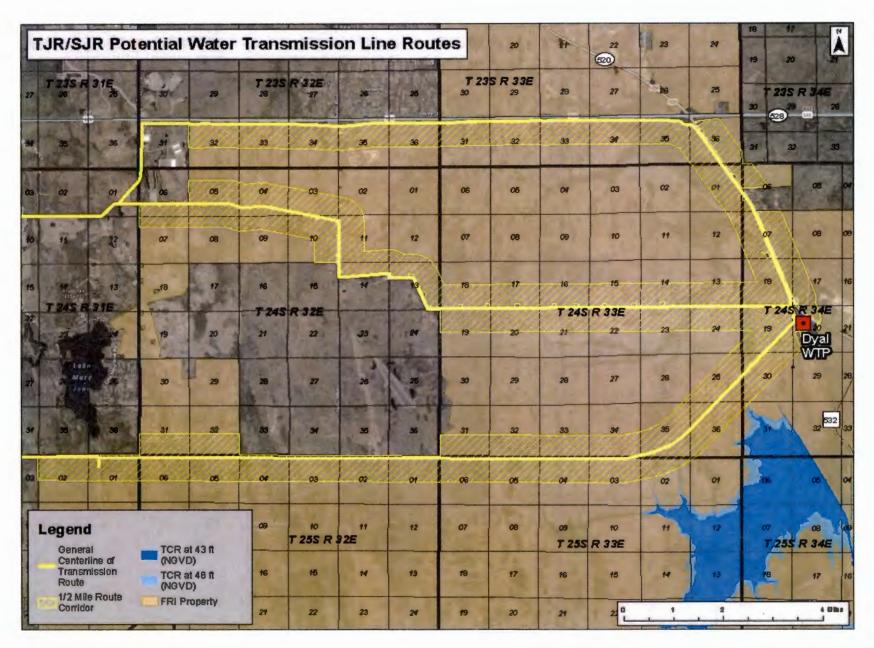

of Section 17
- -Section 18
- -N/2 of Section 19
- -E/2 of Section 20
- -All of the W/2 of Section 21 west of the L-73 dike
- -All of the W/2 of Section 28 west of the L-73 dike
- -N/2, and all of the SE/4 of Section 29 west of the L-73 dike
- -SE/4 of Section 30



## A-2 Lands Between TCR and St. Johns River

Sections 1, 2, 3, 4, 5, 7, 8, 9, 10, 11, 12, 13, 14, 15, 16, 17, 18, 19, and 20 all in Township 25 South Range 34 East in Osceola County, Florida; and

Sections 20, 21, 28, 29, 32, and 33 all in Township 24 South Range 34 East in Orange County, Florida;

A potential raw water pipeline route is shown below for illustrative purposes only:



## **A-3**

Potential Transmission Line Routes
(528 Alternative; Wellfield/Wewahootee Alternative, and County Line Alternative as shown below)