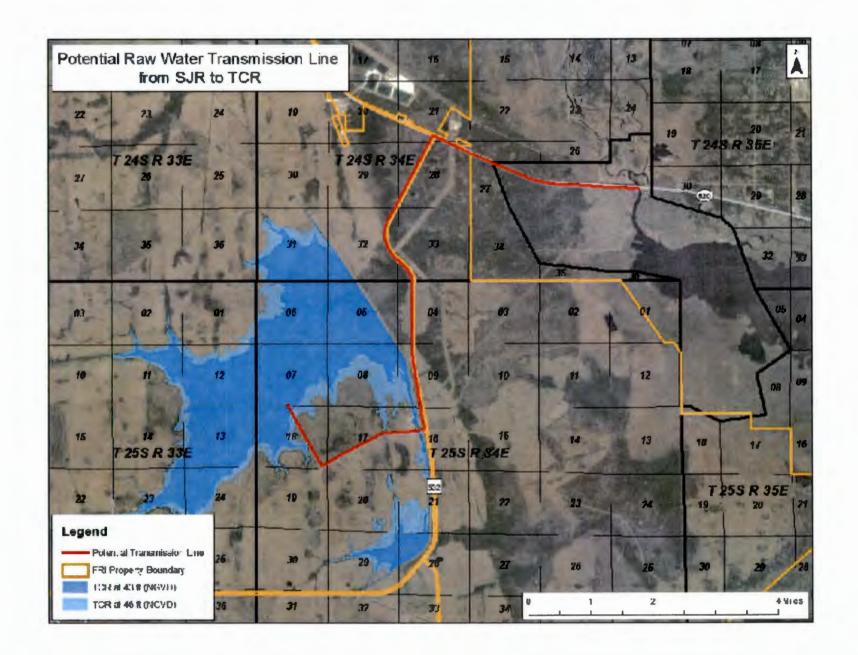

- -Section 7
- -All of Section 8 west of the L-73 dike
- -All of Section 9 west of the L-73 dike
- -All of Section 16 west of the L-73 dike
- -W/2 of Section 17
- -Section 18
- -N/2 of Section 19
- -E/2 of Section 20
- -All of the W/2 of Section 21 west of the L-73 dike
- -All of the W/2 of Section 28 west of the L-73 dike
- -N/2, and all of the SE/4 of Section 29 west of the L-73 dike
- -SE/4 of Section 30



## A-2 Lands Between TCR and St. Johns River

Sections 1, 2, 3, 4, 5, 7, 8, 9, 10, 11, 12, 13, 14, 15, 16, 17, 18, 19, and 20 all in Township 25 South Range 34 East in Osceola County, Florida; and

Sections 20, 21, 28, 29, 32, and 33 all in Township 24 South Range 34 East in Orange County, Florida;

A potential raw water pipeline route is shown below for illustrative purposes only:



## **A-3**

Potential Transmission Line Routes
(528 Alternative; Wellfield/Wewahootee Alternative, and County Line Alternative as shown below)