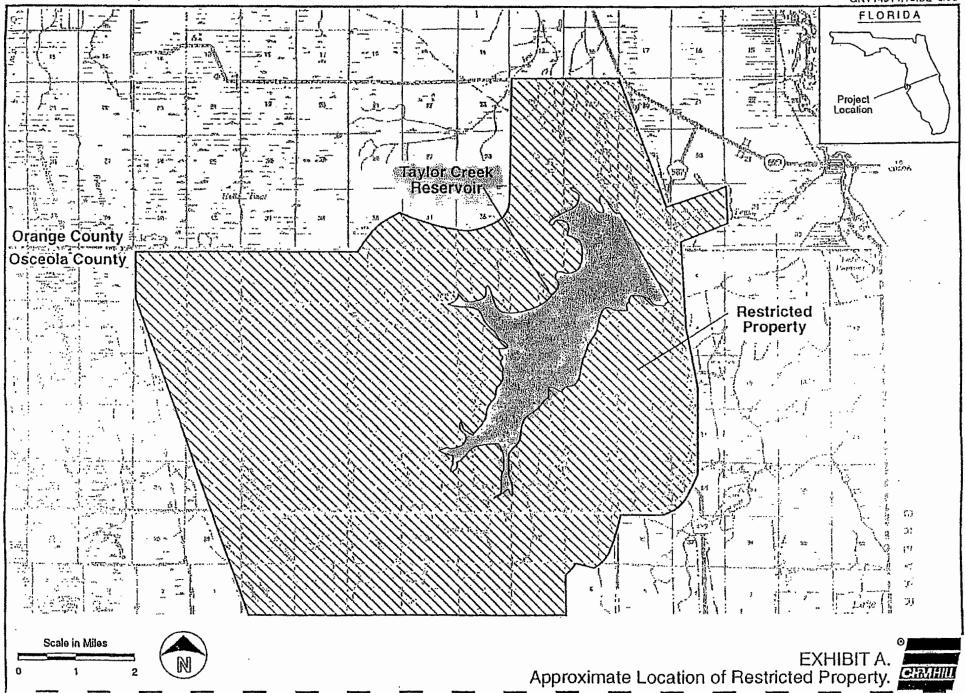

- 1.59 "SJR" means the St. Johns River.
- 1.60 "SJRWMD" means the St. Johns River Water Management District or its successor entity.
- 1.61 "Straight Vote" means that each TCR/SJR Committee Member, or Conflict Committee Member voting on a decision has one equal vote.
- "Substantial Deviation" means that the design or construction of all or a part of the TCR/SJR Project is materially different from the design last approved by the applicable TCR/SJR Committee or the cost exceeds the approved Bidding, Construction or Design Budgets.
- "TCR" or "Taylor Creek Reservoir" means the Taylor Creek Reservoir, an impoundment created by construction of Levee 73 (L-73) and a water control structure (S-164) as part of the Upper St. Johns River Basin portion of the Central and Southern Florida Flood Control Project and, as of the Effective Date, impounds water on land in the upper portion of Taylor Creek and Cox Creek, tributaries of the St. Johns River, and located on lands in Orange and Osceola Counties, Florida.
- 1.64 "TCR Levee Improvements" means structural alterations to L-73 and associated infrastructure to allow the water level in the TCR to be raised above the regulation schedule in effect as of the Effective Date.