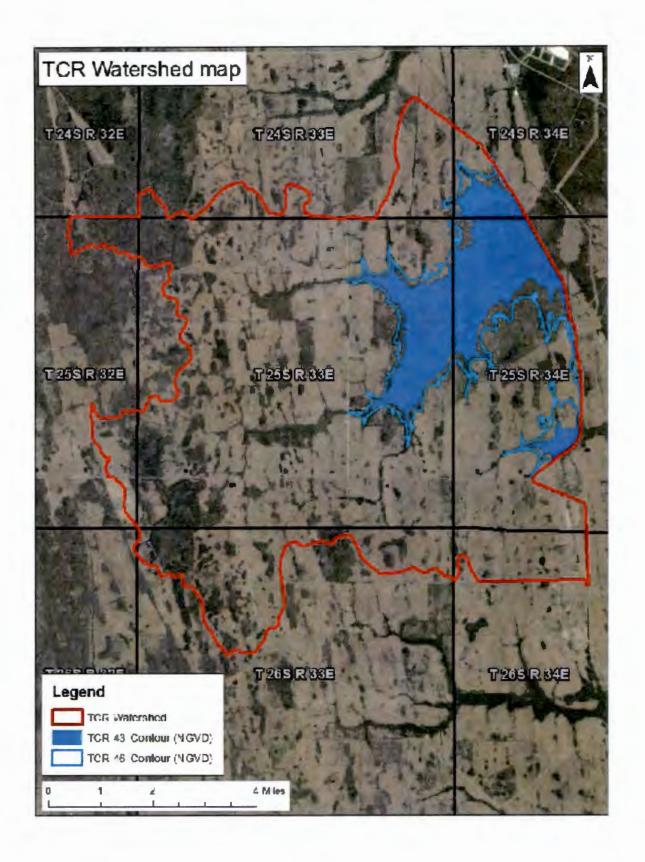

- 1.59 "SJR" means the St. Johns River.
- 1.60 "SJRWMD" means the St. Johns River Water Management District or its successor entity.
- 1.61 "Straight Vote" means that each TCR/SJR Committee Member, or Conflict Committee Member voting on a decision has one equal vote.
- "Substantial Deviation" means that the design or construction of all or a part of the TCR/SJR Project is materially different from the design last approved by the applicable TCR/SJR Committee or the cost exceeds the approved Bidding, Construction or Design Budgets.
- "TCR" or "Taylor Creek Reservoir" means the Taylor Creek Reservoir, an impoundment created by construction of Levee 73 (L-73) and a water control structure (S-164) as part of the Upper St. Johns River Basin portion of the Central and Southern Florida Flood Control Project and, as of the Effective Date, impounds water on land in the upper portion of Taylor Creek and Cox Creek, tributaries of the St. Johns River, and located on lands in Orange and Osceola Counties, Florida.
- 1.64 "TCR Levee Improvements" means structural alterations to L-73 and associated infrastructure to allow the water level in the TCR to be raised above the regulation schedule in effect as of the Effective Date.

- 1.65 "TCR Per Acre Amount" means the amount of \$200 per acre per year as adjusted pursuant to Section 8.2.
- "TCR Waters" means the surface water in the TCR, or any surface water in the TCR's associated watershed, Taylor Creek east of the L-73 and Cox Creek east of the L-73, or the SJR to the north of the northwest quarter of the northwest quarter of Section 7 of Township 30 South, Range 36 East, in Brevard County, and to the south of State Road 50, as more specifically identified in Exhibit C to this Agreement.
- 1.67 "TCR/SJR Committee" means the Committee, the Phase 4 Dyal Treatment Committee or a Phase 4 Non-Dyal Treatment Committee(s).
- 1.68 "TCR/SJR Committee Member" means a person or alternate designated by each Water Supplier participating in a TCR/SJR Committee to represent its interests on a TCR/SJR Committee.
- 1.69 "TCR/SJR Easement in Trust" means the Drainage, Flowage and Storage Easement Agreement for Public Water Supply, as described in Section 8.1 and attached as Exhibit D.
- 1.70 "TCR/SJR Easement in Trust Agreement" means the TCR/SJR Project Land Trust Agreement attached as Exhibit E.
- 1.71 "TCR/SJR Finished Water Transmission Line" means that transmission line(s) constructed for the purpose of transporting Finished Water from the Dyal POC(s) or Phase 4 Treatment POC(s) to the Delivery Point(s).
- 1.72 "TCR/SJR Finished Water Transmission Line Project" means a project authorized by the TCR/SJR Transmission Line Agreement for the purpose of routing, location, right-of-way acquisition, design, construction, permitting, maintenance and ownership of the facilities connecting the Dyal POC(s) or the Phase 4 Treatment POC(s) and the Delivery Points, including any TCR/SJR Finished Water Transmission Line(s) and any needed water supply system improvements.
- 1.73 "TCR/SJR Project" means a regional alternative water supply project withdrawing surface water from TCR and, in the future, the SJR for public water supply and