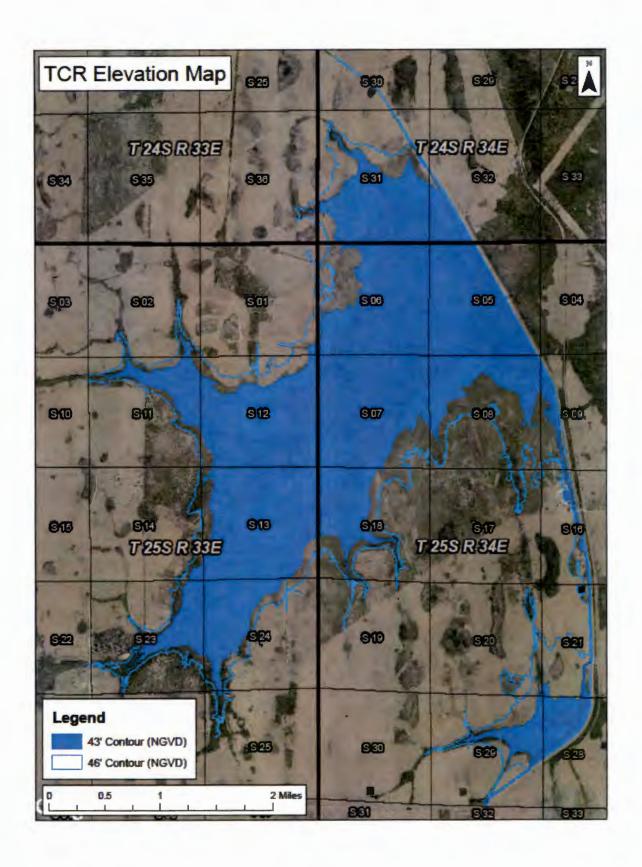

2, and SW/4 of Section 1
- -E/2, and SW/4 of Section 2
- -NE/4 of Section 10
- -E/2, and NW/4 of Section 11
- -Section 12
- -Section 13
- -E/2 of Section 14
- -SE/4 of Section 22
- -Section 23
- -W/2, and NE/4 of Section 24
- -NW/4 of Section 25

#### **T25S R34E**

- -All of Section 5 west of the L-73 dike
- -Section 6
- -Section 7
- -All of Section 8 west of the L-73 dike
- -All of Section 9 west of the L-73 dike
- -All of Section 16 west of the L-73 dike
- -W/2 of Section 17
- -Section 18
- -N/2 of Section 19
- -E/2 of Section 20
- -All of the W/2 of Section 21 west of the L-73 dike
- -All of the W/2 of Section 28 west of the L-73 dike
- -N/2, and all of the SE/4 of Section 29 west of the L-73 dike
- -SE/4 of Section 30

As the 46' (NGVD 29 vertical datum) contour line is shown below:



### Exhibit B

## <u>Description of the Intake Structures Easement Areas</u> (Taken from 1993 Settlement Documents)

A parcel of land in Section 32, Township 24 South, Range 34 East, Orange County, Florida, being more particularly described as follows:

Commence at a 4 inch square concrete monument, being the Northeast corner of said Section 32; thence North 89 degrees 37 minutes 46 seconds West, 5340.89 feet along the North line of said Section 32, to a broken 6 inch square concrete monument, being the Northwest corner of said Section 32;

thence North 86 degrees 37 minutes 20 seconds West, 1786.16 feet; thence South 33 degrees 50 minutes 43 seconds East; 1249.34 feet; thence South 33 degrees 32 minutes 21 seconds East, 889.88 feet; thence South 33 degrees 29 minutes 12 or 11 seconds Ea