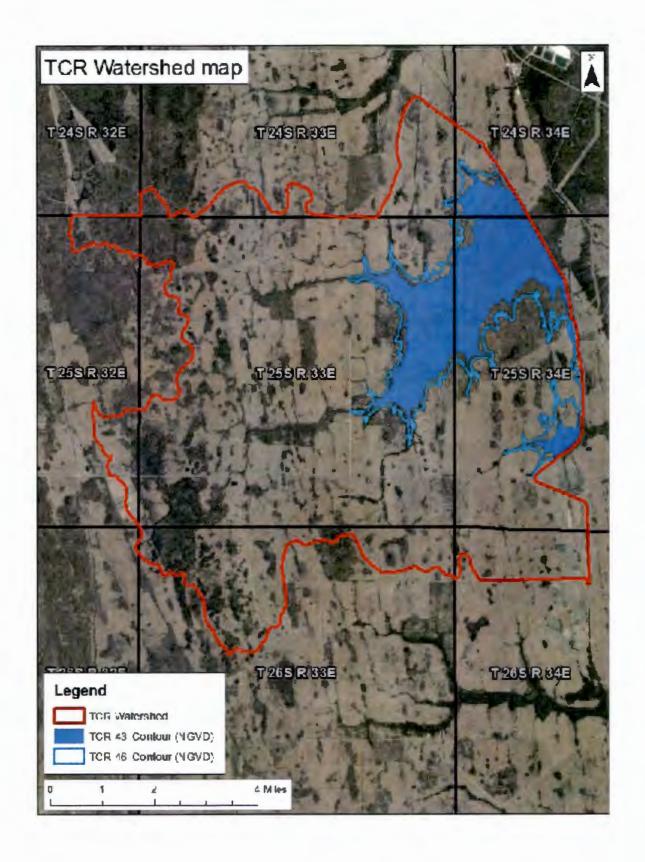

- 1.59 "SJR" means the St. Johns River.
- 1.60 "SJRWMD" means the St. Johns River Water Management District or its successor entity.
- 1.61 "Straight Vote" means that each TCR/SJR Committee Member, or Conflict Committee Member voting on a decision has one equal vote.
- "Substantial Deviation" means that the design or construction of all or a part of the TCR/SJR Project is materially different from the design last approved by the applicable TCR/SJR Committee or the cost exceeds the approved Bidding, Construction or Design Budgets.
- "TCR" or "Taylor Creek Reservoir" means the Taylor Creek Reservoir, an impoundment created by construction of Levee 73 (L-73) and a water control structure (S-164) as part of the Upper St. Johns River Basin portion of the Central and Southern Florida Flood Control Project and, as of the Effective Date, impounds water on land in the upper portion of Taylor Creek and Cox Creek, tributaries of the St. Johns River, and located on lands in Orange and Osceola Counties, Florida.
- 1.64 "TCR Levee Improvements" means structural alterations to L-73 and associated infrastructure to allow the water level in the TCR to be raised above the regulation schedule in effect as of the Effective Date.

- 1.65 "TCR Per Acre Amount" means the amount of \$200 per acre per year as adjusted pursuant to Section 8.2.
- "TCR Waters" means the surface water in the TCR, or any surface water in the TCR's associated watershed, Taylor Creek east of the L-73 and Cox Creek east of the L-73, or the SJR to the north of the northwest quarter of the northwest quarter of Section 7 of Township 30 South, Range 36 East, in Brevard County, and to the south of State Road 50, as more specifically identified in Exhibit C to this Agreement.
- 1.67 "TCR/SJR Committee" means the Committee, the Phase 4 Dyal Treatment Committee or a Phase 4 Non-Dyal Treatment Committee(s).
- 1.68 "TCR/SJR Committee Member" means a person or alternate designated by each Water Supplier participating in a TCR/SJR Committee to represent its interests on a TCR/SJR Committee.
- 1.69 "TCR/SJR Easement in Trust" means the Drainage, Flowage and Storage Easement Agreement for Public Water Supply, as described in Section 8.1 and attached as Exhibit D.
- 1.70 "TCR/SJR Easement in Trust Agreement" means the TCR/SJR Project Land Trust Agreement attached as Exhibit E.
- 1.71 "TCR/SJR Finished Water Transmission Line" means that transmission line(s) constructed for the purpose of transporting Finished Water from the Dyal POC(s) or Phase 4 Treatment POC(s) to the Delivery Point(s).
- 1.72 "TCR/SJR Finished Water Transmission Line Project" means a project authorized by the TCR/SJR Transmission Line Agreement for the purpose of routing, location, right-of-way acquisition, design, construction, permitting, maintenance and ownership of the facilities connecting the Dyal POC(s) or the Phase 4 Treatment POC(s) and the Delivery Points, including any TCR/SJR Finished Water Transmission Line(s) and any needed water supply system improvements.
- 1.73 "TCR/SJR Project" means a regional alternative water supply project withdrawing surface water from TCR and, in the future, the SJR for public water supply and