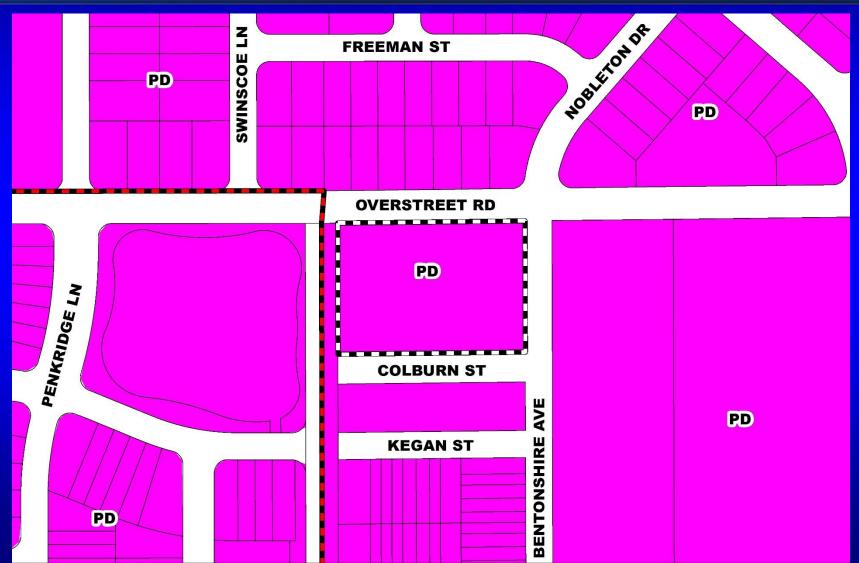

# Lake Sawyer Neighborhood Planned Development / Land Use Plan (PD/LUP) Zoning Map