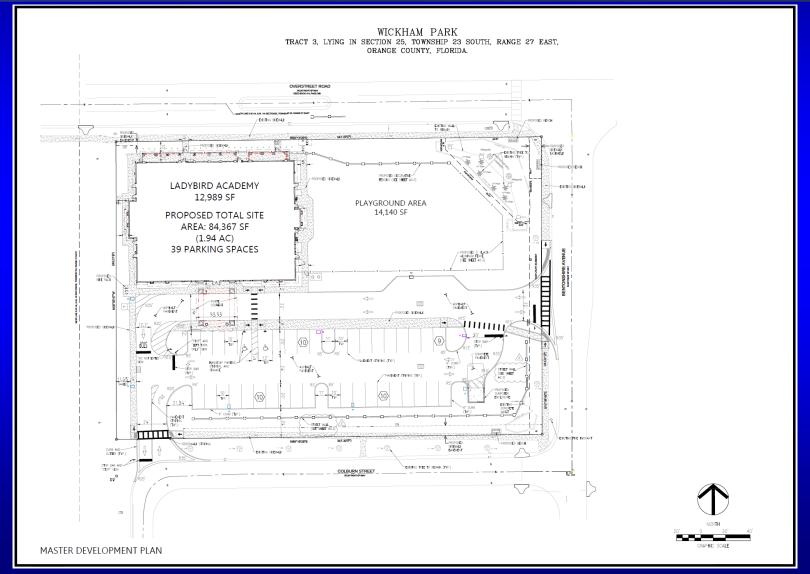

### Lake Sawyer Neighborhood Planned Development / Land Use Plan (PD/LUP)

Case: CDR-17-06-214

Project Name: Lake Sawyer Neighborhood PD / LUP

**Applicant:** Carl Hansla, Ladybird Florida Properties, LLC

District: 1

Acreage: 796.30 gross acres (overall PD)

1.93 gross acres (affected parcel only)

**Location:** Generally south of Overstreet Road and west of

**Bentonshire Avenue** 

Request: To incorporate eight (8) waivers relating to setbacks, entry

orientation, lot width, and sidewalk & wall placement from Orange County Code - Original Village PD Code for a

proposed educational facility use within PD Parcel 12 only.

# Lake Sawyer Neighborhood Planned Development / Land Use Plan (PD/LUP) Conceptual Development Plan