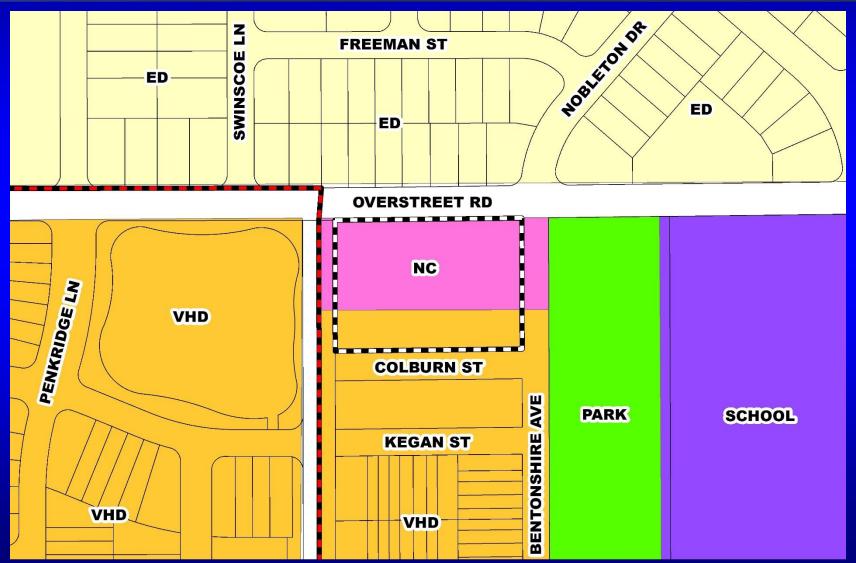

## Lake Sawyer Neighborhood Planned Development / Land Use Plan (PD/LUP) Future Land Use Map

Acreage: 796.30 gross acres (overall PD)

1.93 gross acres (affected parcel only)

**Location:** Generally south of Overstreet Road and west of

**Bentonshire Avenue** 

Request: To incorporate eight (8) waivers relating to setbacks, entry

orientation, lot width, and sidewalk & wall placement from Orange County Code - Original Village PD Code for a

proposed educational facility use within PD Parcel 12 only.