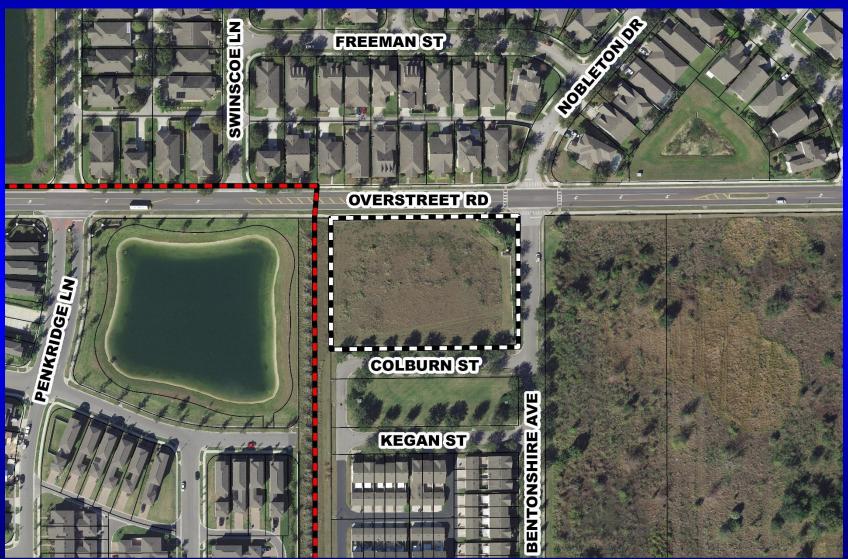

# Lake Sawyer Neighborhood Planned Development / Land Use Plan (PD/LUP) Aerial Map