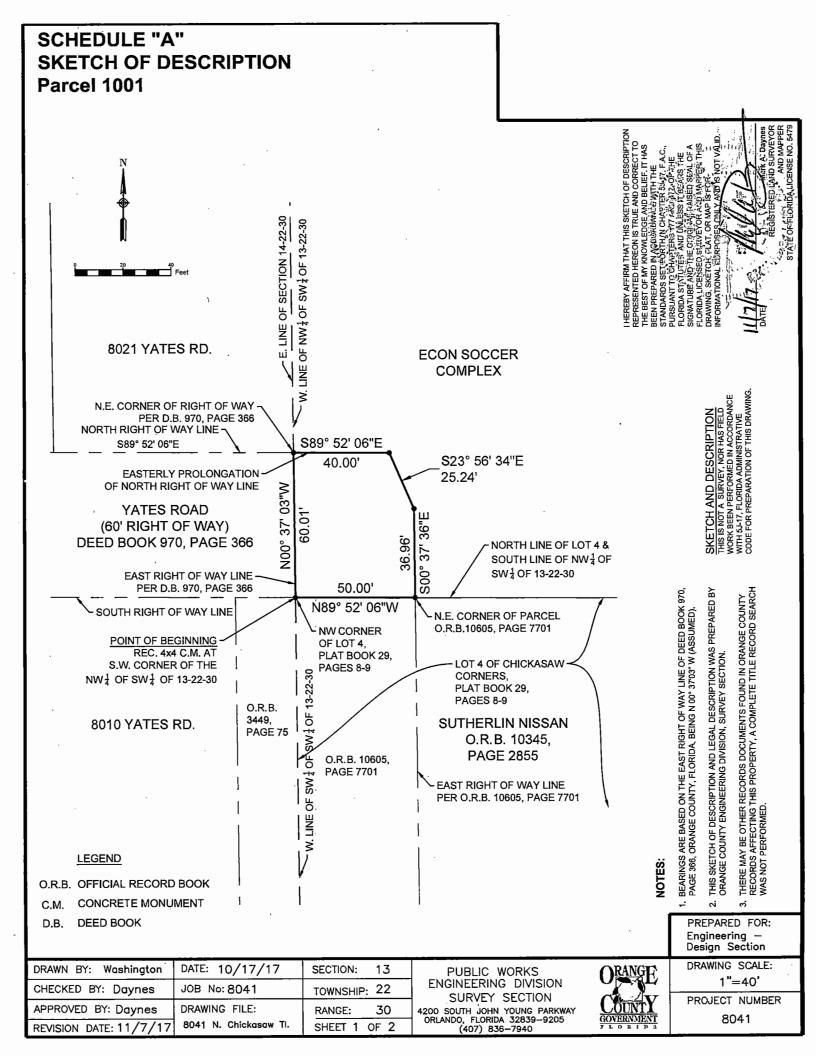

# SCHEDULE "A" LEGAL DESCRIPTION Parcel 1001

A portion of Section 13, Township 22 South, Range 30 East, Orange County, Florida, being more particularly described as follows:

Begin at a recovered 4"x4" concrete monument at the Southwest corner of the Northwest 1/4 of the Southwest 1/4 of Section 13, Township 22, Range 30 East, Orange County, Florida; thence run N 00°37'03" W along the West line of the Northwest 1/4 of the Southwest 1/4 of said Section 13 for a distance of 60.01 feet to the Northeast corner of the right of way of Yates Road, as described in Deed Book 970, page 366, of the Public Records of Orange County, Florida; thence departing said West line, run S 89°52'06" E along the Easterly prolongation of the North right of way line of Yates Road for a distance of 40.00 feet; thence run S 23°56'34" E for a distance of 25.24 feet; thence run S 00°37'36" E for a distance of 36.96 feet to the Northeast corner of that parcel of land as described in Official Record Book 10605, page 7701 of the Public Records of Orange County, Florida; said point also lying on the North line of Lot 4 of the Plat of Chickasaw Corners, Plat Book 29, pages 8-9 of the Public Records of Orange County, Florida; thence run N 89°52'06" W along the North line of said Lot 4 for a distance of 50.00 feet to the Point of Beginning.

Containing 2,884.61 square feet, more or less.

| PREPARED FOR: Engineering Design Section ORANGE COUNTY PUBLIC WORKS ENGINEERING DIVISION |                   |           |      |                                               |                      |                |
|------------------------------------------------------------------------------------------|-------------------|-----------|------|-----------------------------------------------|----------------------|----------------|
| DRAWN BY: Washington                                                                     | DATE: 10/17/17    | SECTION:  | 13   |                                               | ORANGE               | DRAWING SCALE: |
| CHECKED BY: Washington                                                                   | JOB No:8041       | TOWNSHIP: | 22   | SURVEY SECTION                                |                      | NTS            |
| APPROVED BY: Daynes                                                                      | DRAWING FILE:     | RANGE:    | 30   | ORLANDO, FLORIDA 32839-9205<br>(407) 836-7940 | COUNTY<br>GOVERNMENT | PROJECT NUMBER |
| REVISION DATE: 11/7/17                                                                   | 8041 Chickasaw Tl | SHEET 2   | OF 2 |                                               | TLORIDA              | 8041           |