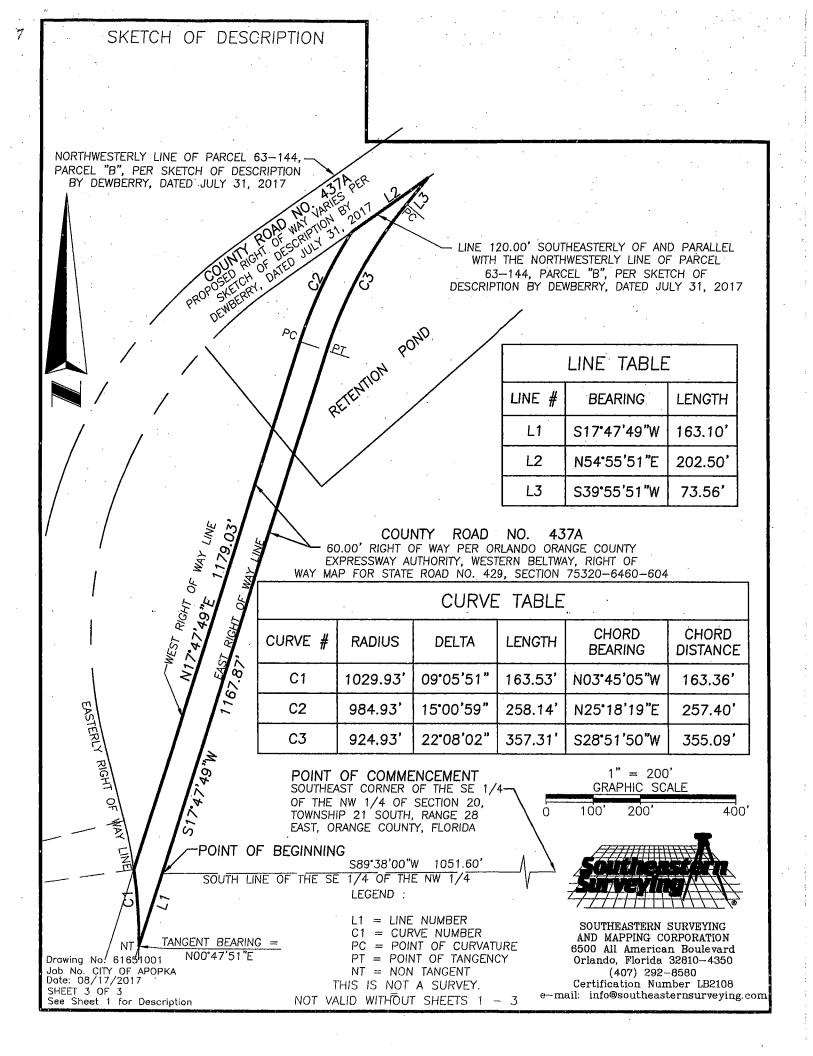

## DESCRIPTION:

A portion of the right of way of County Road No. 437A as shown on the Orlando Orange County Expressway Authority, Western Beltway, right of way map for State Road No. 429, Section 75320-6460-604 in Section 20, Township 21 South, Range 28 East, Orange County, Florida, being more particularly described as follows:

Commence at the Southeast corner of the Southeast One Quarter of the Northwest One Quarter of Section 20, Township 21 South, Range 28 East, Orange County, Florida; thence South 89°38'00" West, a distance of 1051.60 feet, along the South line of said Southeast One Quarter of the Northwest One Quarter, to the POINT OF BEGINNING, said point being on the East right of way line of County Road No. 437A as shown on the Orlando Orange County Expressway Authority, Western Beltway, right of way map for State Road No. 429, Section 75320-6460-604; thence South 17°47'49" West, a distance of 163.10 feet, along said East right of way line to a point on a non-tangent curve concave Westerly, having a radius of 1029.93 feet, a central angle of 09'05'51" and a chord bearing of North 03°45'05" West, said point being on the Easterly right of way line of the proposed County Road No. 437A re-alignment as shown on a Sketch of Description by Dewberry, dated July 31, 2017; thence from a tangent bearing North 00°47'51" East, Northerly, a distance of 163.53 feet along the arc of said curve and along said Easterly right of way line to a point on the West right of way line of County Road No. 437A as shown on said Orlando Orange County Expressway Authority right of way map; thence North 17°47'49" East, a distance of 1179.03 feet, along said West right of way line to a point of curvature of a curve concave Southeasterly, having a radius of 984.93 feet and a central angle of 15°00'59"; thence Northeasterly along the arc of said curve and along said West right of way line, a distance of 258.14 feet to a point on a line that is 120.00 feet Southeasterly of and parallel with the Northwesterly line of Parcel 63-144, Parcel "B" as shown on said Sketch of Description; thence North 54°55'51" East, a distance of 202.50 feet, along said parallel line to a point

# SKETCH OF DESCRIPTION

7

## DESCRIPTION CONTINUED FROM SHEET 1:

on said East right of way line; thence along said East right of way line the following three (3) courses and distances : South 39°55'51" West, a distance of 73.56 feet to a point of curvature of a curve concave Southeasterly, having a radius of 924.93 feet and a central angle of 22°08'02"; thence Southwesterly along the arc of said curve a distance of 357.31 feet to the point of tangency of said curve; thence South 17°47'49" West, a distance of 1167.87 feet to the POINT OF BEGINNING.

Containing 2.19 acres, more or less.

Source sest are Surveying

SOUTHEASTERN SURVEYING AND MAPPING CORPORATION 6500 All American Boulevard Orlando, Florida 32810-4350 (407) 292-8580 Certification Number LB2108 e-mail: info@southeasternsurveying.com