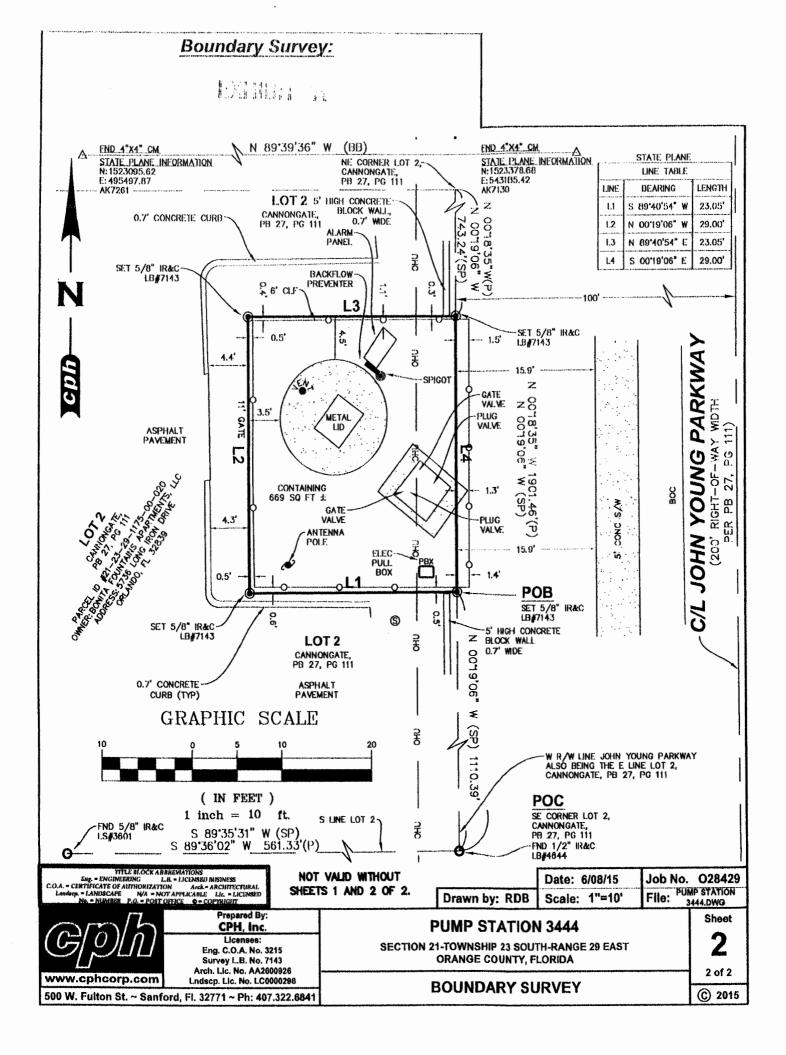

S:\Forms & Master Docs\Project Document Files\1\_Misc. Documents\P\Pump Station No. 3444 (Cannongate)\UE.doc 2/27/17 mh, rev 2/28/17 mh, rev 3/16/17 mh

| Bouna | lary | Sur | vey: |  |
|-------|------|-----|------|--|
|       |      |     |      |  |

# EXHIBIT "A"

## Legal Description:

A PORTION OF LOT 2, CANNONGATE, ACCORDING TO THE PLAT THEREOF, AS RECORDED IN PLAT BOOK 27, PAGE 111 OF THE PUBLIC RECORDS OF ORANGE COUNTY, FLORIDA, DESCRIBED AS FOLLOWS:

COMMENCE AT THE SOUTHEAST CORNER OF LOT 2, CANNONGATE, AS RECORDED IN PLAT BOOK 27, PAGE 111 OF THE PUBLIC RECORDS OF ORANGE COUNTY, FLORIDA, SAID POINT LYING ON THE EAST LINE OF SAID LOT 2 ALSO BEING THE WEST RIGHT-OF-WAY LINE OF JOHN YOUNG PARKWAY (200' RIGHT-OF-WAY); THENCE RUN NOO'19'06"W ALONG SAID LINES A DISTANCE OF 1110.39 FEET TO THE POINT OF BEGINNING; THENCE DEPARTING SAID LINES RUN S89'40'54"W, A DISTANCE OF 23.05 FEET; THENCE RUN NO0'19'06"W, A DISTANCE OF 29.00 FEET; THENCE RUN N89'40'54"E, A DISTANCE OF 23.05 FEET TO A POINT LYING ON THE AFOREMENTIONED WEST RIGHT-OF-WAY LINE; THENCE RUN SOO'19'06"E ALONG SAID LINE A DISTANCE OF 29,00 FEET TO THE POINT OF BEGINNING.

CONTAINING 669 SQUARE FEET MORE OR LESS.

## Abbreviation Legend:

PT FEC

| (A)    |       | ACTUAL                               |       |                          |       |      |                            |         |
|--------|-------|--------------------------------------|-------|--------------------------|-------|------|----------------------------|---------|
|        |       |                                      | 4     | DELTA                    | GOV'T | - 84 | COVERNMENT                 | PC      |
| APPROX |       | APPROXIMATE                          | (D)   | DEED                     | IP    |      | RON PIPE                   | PCC     |
| AVG    |       | AVERAGE                              |       |                          |       |      |                            |         |
|        |       |                                      | (DE)  | DEED EXCEPTION           | 1R    | • •  | RON ROD                    |         |
| (88)   |       | DEARING DASIS                        | DEPT  | DEPARTMENT               | IR&C  |      | IRON REBAR & CAP           | PCP     |
| BLDG   |       | BUILDING                             |       |                          |       |      | ARC LENGTH                 | PG      |
| BM     |       | BENCH MARK                           | u/u   | - DRAINAGE AND UTILITY   | 10.4  |      |                            |         |
|        |       |                                      |       | EASEMENT                 | L9#   |      | LICENSED BUSINESS NUMBER   | PCS     |
| (C)    |       | CALCULATED                           | ELEV  | - ELEVATION              | (M)   |      | MEASURED                   | PI      |
| ċ      |       | CHORD                                |       |                          | NAU   |      | NAIL AND DISK              | PID     |
| ČВ     |       |                                      | EOP   | - EDGE OF PAVEMENT       |       |      |                            |         |
|        |       | CHORD BEARING                        | ESMY  | - EASEMENT               | NCS   | ***  | NATIONAL GEODETIC SURVEY   | POB     |
| CBS    | ~     | CONCRETE BLOCK STRUCTURE             | FDOT  | - FLORIDA DEPARTMENT OF  | NR    |      | NON-RADIAL                 | 209     |
| CCR #  |       | CERTIFIED CORNER                     | 1001  |                          | NSI   |      | NO SURVEYOR IDENTIFICATION | POL.    |
|        |       |                                      |       | TRANSPORTATION           |       |      |                            |         |
|        |       | RECORD NUMBER                        | FF    | ··· FINISH FLOOR         | NT    | ***  | NONTANGENT                 | PRC     |
| C/I.   | - 14  | CENTERLINE                           | FND   | - FOUND                  | OR    |      | OFFICIAL RECORDS           |         |
| ČM.    |       | A ALLA DECIMAL ALLA STATE OF A STATE |       |                          |       |      | OFFICIAL RECORDS BOOK      | PRM     |
|        |       |                                      | FP&I. | - FLORIDA POWER AND LIGH |       |      |                            |         |
| CONC   |       | CONCRETE                             | (C)   | GRID (STATE PLANE)       | (P)   | •    | PLAT                       |         |
| COR    | heads | CORNER                               | (~)   | and family branch        | ัลด์  |      | PLAT BOOK                  | PT      |
|        |       |                                      |       |                          |       |      |                            | FOR TAX |

## Surveyor's Notes:

- "SURVEY MAP AND REPORT OR THE COPIES THEREOF ARE NOT VALID WITHOUT THE SIGNATURE AND THE ORIGINAL RAISED SEAL OF A FLORIDA LICENSED SURVEYOR 1. AND MAPPER."
- "ADDITIONS OR DELETIONS TO SURVEY MAPS OR REPORTS BY OTHER THAN THE SIGNING PARTY OR PARTIES IS PROHIBITED WITHOUT WRITTEN CONSENT OF THE SIGNING PARTY OR PARTIES." 2.
- BEARINGS SHOW CONTROL POINTS N 89'39'36" W. 3.
- 4. THE "LEGAL DES CLIENT'S REQUES