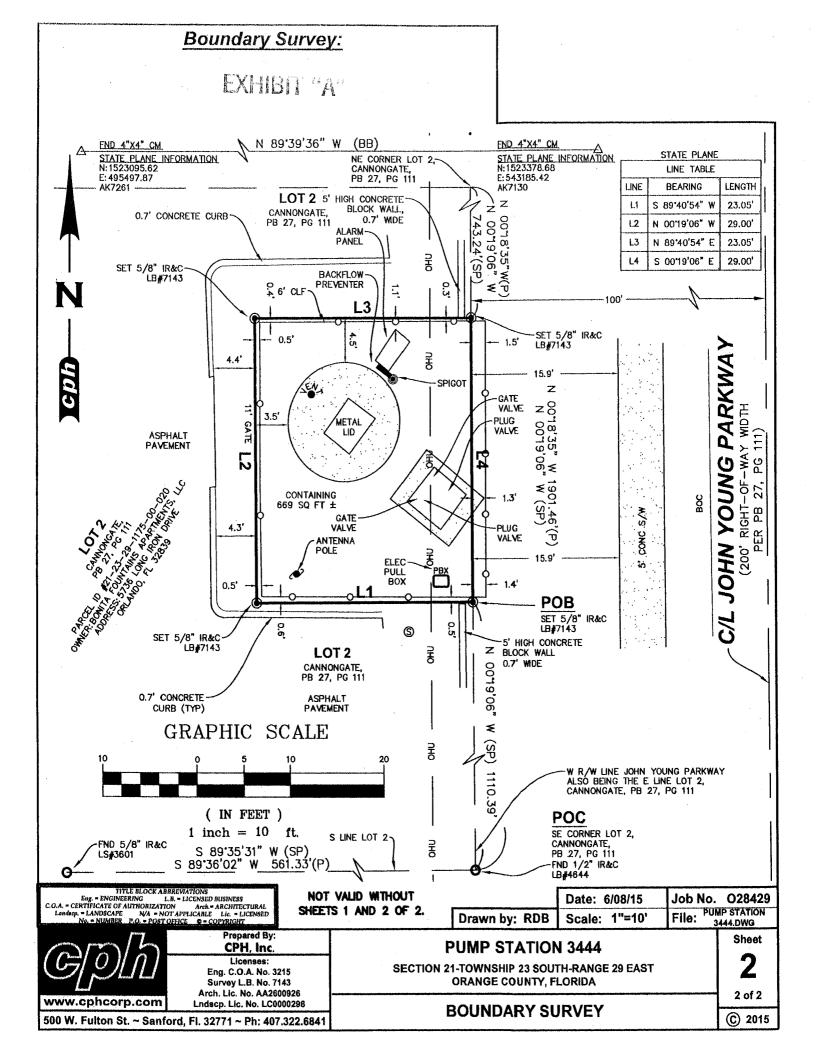

|      | POINT OF CURVATURE      | R29E  |
|------|-------------------------|-------|
| - 1  | POINT OF COMPOUND       | R     |
|      | CURVATURE               | RAD   |
|      | PERMANENT CONTROL POINT | REC   |
|      | PAGE                    | REV   |
| h**  | PAGES                   | RP    |
| •    | POINT OF INTERSECTION   | R/W   |
|      | PERMANENT IDENTIFIER    | SEC 3 |
|      | POINT OF BEGINNING      | (SP)  |
| ••   | POINT OF COMMENCEMENT   | šą '  |
| 1.05 | POINT ON LINE           | SO FT |
| **   | POINT OF REVERSE        | TO    |
|      | CURVATURE               | T23S  |
|      | PERMANENT REFERENCE     | (TYP) |
|      | MONUMENT                | UE    |
|      | DONLY OF THIRE NOV      | QC.   |

- RANGE 29 EAST RADIUS RADIAL
- RADIAL RECOVERED REVISION RADIUS POINT

34 FT

WITH

- RADIUS POINT
   RIGHT=OF-WAY
   SECTION 34
   STATE PLANE
   SQUARE FEET
   SQUARE FEET
   TANGENT BEARING
   TOWNSHIP 23 SOUTH
- TYPICAL UTILITY EASEMENT
- POINT OF TANGENCY FLORIDA EAST COAST RAILWAY w/

## Surveyor's Certification:

I hereby certify that the attached "Boundary Survey" of

| 2.<br>3. | SIGNING PARTY OR PARTIES IS PROHIDITED WITHOUT WRITTEN CONSENT OF THE<br>SIGNING PARTY OR PARTIES." |                                                                                                           |              | the hereon described property is true and correct to the hereon described property is true and correct to the best of my knowledge, information and belief as prepar under my direction of unit (00, 2015, 17 further certify that this "Boundary Survey" meets true standards of practice set forth. In Rule Shapter 55717 of the Florido |                                               |                                    |             |            | ect to the<br>is prepared<br>certify<br>da of |                        |
|----------|-----------------------------------------------------------------------------------------------------|-----------------------------------------------------------------------------------------------------------|--------------|--------------------------------------------------------------------------------------------------------------------------------------------------------------------------------------------------------------------------------------------------------------------------------------------------------------------------------------------|-----------------------------------------------|------------------------------------|-------------|------------|-----------------------------------------------|------------------------|
| 4.       | THE "LEGAL DESCRIPTION" HE<br>CLIENT'S REQUEST.                                                     | EREON WAS PREPARED BY TH                                                                                  | e surveyor i | PER THE                                                                                                                                                                                                                                                                                                                                    | Administrative Code opursulant to US 472.027. |                                    |             | 72 027     |                                               |                        |
| 5.       | THIS "BOUNDARY SURVEY" W<br>OR OPINION OF TITLE. NO IN<br>RIGHTS-OF-WAY, AND/OR O<br>AS NOTED.      | Struments of record refl<br>Wanership were furnished t                                                    | ecting easem | ENTS,                                                                                                                                                                                                                                                                                                                                      |                                               |                                    |             |            |                                               |                        |
| c.o.     |                                                                                                     | B LICENSED BUSINESS                                                                                       |              | VALID WITHOUT                                                                                                                                                                                                                                                                                                                              |                                               |                                    | Date: '6    | /08/15::\\ | Job No.                                       | O28429                 |
| L        | A. = CERTIFICATE OF AUTHORIZATIO<br>andscy, = IAND9CAPE N/A = NO<br>No. = NUMHER _ P.O. = POST O    | CAPPLICABLE LIC LICENSED                                                                                  | SHEET        | rs 1 and 2 of 2.                                                                                                                                                                                                                                                                                                                           | Drawn                                         | by: RDB                            | Scale:      | N/A        | File: PU                                      | MP STATION<br>3444.DWG |
| (4       | இறு                                                                                                 | Prepared By:<br>CPH, Inc.<br>Licenses:<br>Eng. C.O.A. No. 37<br>Survey L.B. No. 7<br>Arch. Lic. No. AA26( | 43           | SECTION                                                                                                                                                                                                                                                                                                                                    | N 21-TOWNS                                    | STATION<br>HIP 23 SOU<br>COUNTY, F | TH-RANGE    | 29 EAST    |                                               | Sheet<br>1<br>1 of 2   |
| ww       | vw.cphcorp.com                                                                                      | Lindscp. Lic. No. LCO                                                                                     |              |                                                                                                                                                                                                                                                                                                                                            | ROUNE                                         | DARY SL                            | IRVEY       |            |                                               |                        |
| 500      | W. Fulton St. ~ Sanfo                                                                               | rd, Fl. 32771 ~ Ph: 407                                                                                   | .322.6841    |                                                                                                                                                                                                                                                                                                                                            | 000M                                          |                                    | J I X V 6 J |            |                                               | © 2015                 |

# Exhibit "B"

Legal Description:

Lot 2, Cannongate, according to the plat thereof, as recorded in Plat Book 27, page 111, of the Public Records of Orange County, Florida

Instrument: 801.3 Project: Pump Station No. 3444 (Cannongate)