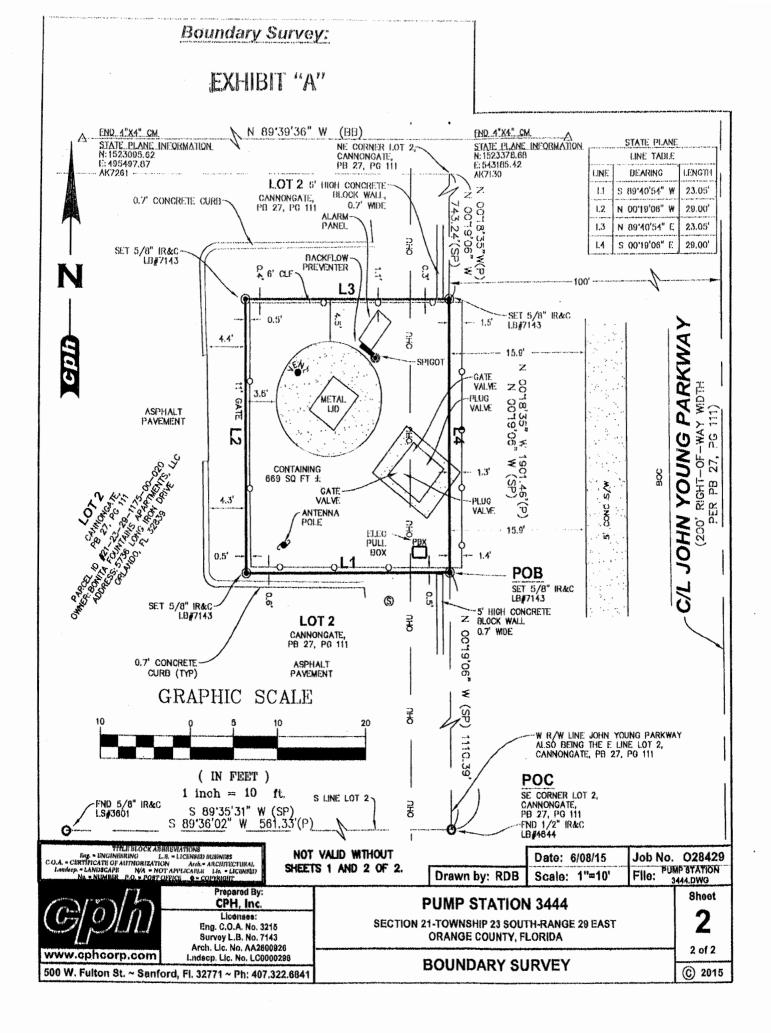

### Boundary Survey:

# EXHIBIT "A"

## Legal Description:

A PORTION OF LOT 2, CANNONGATE, ACCORDING TO THE PLAT THEREOF, AS RECORDED IN PLAT BOOK 27, PAGE 111 OF THE PUBLIC RECORDS OF ORANGE COUNTY, FLORIDA, DESCRIBED AS FOLLOWS:

COMMENCE AT THE SOUTHEAST CORNER OF LOT 2, CANNONGATE, AS RECORDED IN PLAT BOOK 27, PAGE 111 OF THE PUBLIC RECORDS OF ORANGE COUNTY, FLORIDA, SAID POINT LYING ON THE EAST LINE OF SAID LOT 2 ALSO BEING THE WEST RIGHT-OF-WAY LINE OF JOHN YOUNG PARKWAY (200' RIGHT-OF-WAY); THENCE RUN NOO'19'06"W ALONG SAID LINES A DISTANCE OF 1110.39 FEET TO THE POINT OF BEGINNING; THENCE DEPARTING SAID LINES RUN S89'40'54"W, A DISTANCE OF 23.05 FEET; THENCE RUN NOO'19'06"W, A DISTANCE OF 29.00 FEET; THENCE RUN N89'40'54"E, A DISTANCE OF 23.05 FEET TO A POINT LYING ON THE AFOREMENTIONED WEST RIGHT-OF-WAY LINE; THENCE RUN SOO'19'06"E ALONG SAID LINE A DISTANCE OF 29.00 FEET TO THE POINT OF BEGINNING.

CONTAINING 669 SQUARE FEET MORE OR LESS.

## Abbreviation Legend:

РС РСС

PCP

ľ

POS

PRM

PT FEC

ACTUAL APPROXIMATE AVERAGE (A) APPROX AVG - DELTA 00V'I GOVERNMENT (D) (DE) DEP T IRON PIPE IRON ROD IRON REBAR & CAP ARC LENOTH LICENSED BUSINESS NUMBER DEED DEED EXCEPTION AVG (UU) BLDG BM (C) C CB CBS CCR IR IRAC DEARING HASIS DEP ARTMENT - DEPARIMENT - DRAINAGE AND UTILITY EASEMENT - ELEVATION - EDGE OF PAVEMENT - FLORED DEPARTMENT OF - TRANSPORTATION - EINISH ELOOP 0/0 L 1.8∦ BENCH MARK CHORD ELEV COND BEARING CONTROL ESNT CONCRETE BLOCK STRUCTURE FOOT CRITIFIED CORNER FOOT RECORD NUMBER FF CONCRETE MONITOR LICENSED BUSINESS TRANSFER MEASURED PI NAIL AND DISK PID NAIL AND DISK PID NAIL AND DISK POR NAIL AND DISK POR NAIL AND DISK PID NON-RADIAL POC NON-RADIAL POC NO SURVEYOR IDENTIFICATION POL NON-TANGENT PRC (M) NGS NR NSI - FINISH FLOOR NT OR NON--TANGENT OFFICIAL RECORDS C/I. CM CONC COR FOUND CONGRETE MONUMENT - FLORIDA POWER AND LIGHT ORB GRID (STATE PLANE) (P) - OFFICIAL RECORDS DOOK (0) (P) Pa -- PLAT -- PLAT BOOK CORNER

### Surveyor's Notes:

- "SURVEY MAP AND REPORT OR THE COPIES THEREOF ARE NOT VALID WITHOUT THE SIGNATURE AND THE ORIGINAL RAISED SEAL OF A FLORIDA LICENSED SURVEYOR 1. AND MAPPER.
- "ADDITIONS OR DELETIONS TO SURVEY MAPS OR REPORTS BY OTHER THAN THE SIGNING PARTY OR PARTIES IS PROHIBITED WITHOUT WRITTEN CONSENT OF THE SIGNING PARTY OR PARTIES." 2.
- DEARINGS SHOWN HEREON ARE RELATIVE TO A LINE BETWEEN TWO NOS PUBLISHED CONTROL POINTS WITH PID NUMBERS AK7261 AND AK7130, LINE BEARING 3. N 89'39'36" W.
- 4. THE "LEGAL DESCRIPTION" HEREON WAS PREPARED BY THE SURVEYOR PER THE CLIENT'S REQUEST.
- THIS "BOUNDARY SURVEY" WAS PREPARED WITHOUT THE DENEFIT OF AN ABSTRACT OR OPINION OF TITLE. NO INSTRUMENTS OF RECORD REFLECTING EASEMENTS, RIGHTS-OF-WAY, AND/OR OWNERSHIP WE'RE FURNISHED TO THIS SURVEYOR EXCEPT AS NATED. 5. AS NOTED.