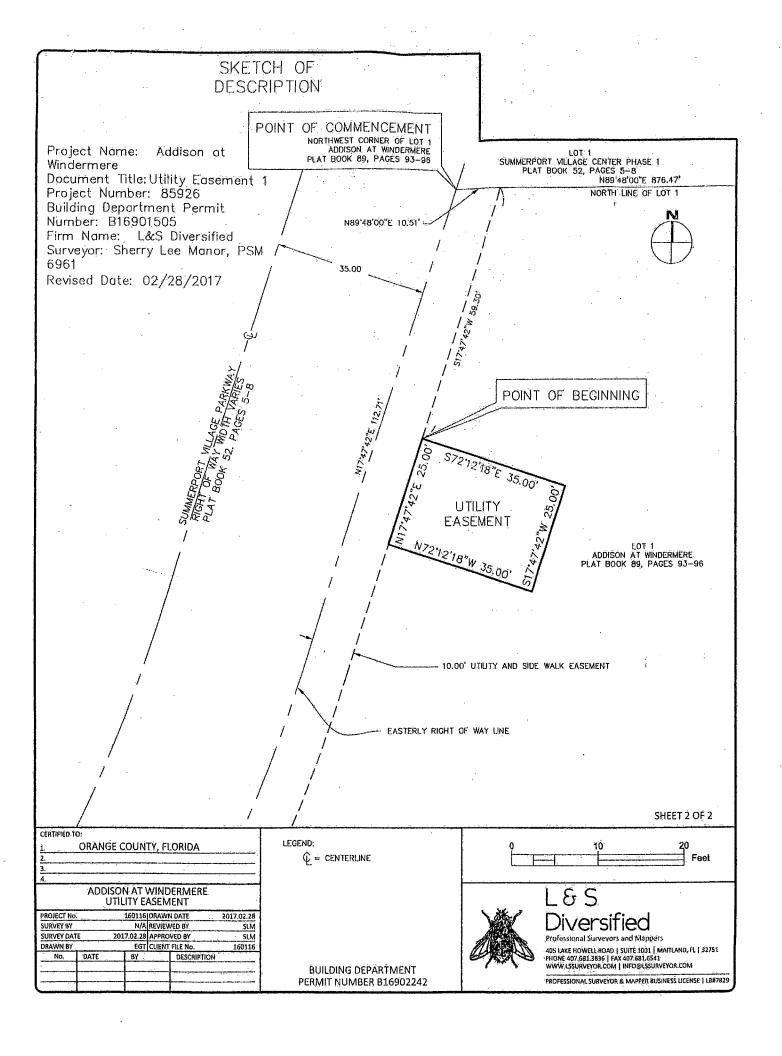

# LEGAL DESCRIPTION:

A PORTION OF LOT 1, ADDISON AT WINDERMERE, ACCORDING TO THE PLAT THEREOF, AS RECORDED IN PLAT BOOK 89, PAGES 93 THROUGH 96, INCLUSIVE, OF THE PUBLIC RECORDS OF ORANGE COUNTY, FLORIDA, BEING SITUATED IN SECTION 23, TOWNSHIP 23 SOUTH, RANGE 27 EAST, MORE PARTICULARLY DESCRIBED AS FOLLOWS:

COMMENCE AT THE NORTHWEST CORNER OF LOT 1, ADDISON AT WINDERMERE, AS RECORDED IN PLAT BOOK 89, PAGES 93 THROUGH 96, INCLUSIVE, OF THE PUBLIC RECORDS OF ORANGE COUNTY, FLORIDA; THENCE RUN NORTH 89\*48'00" EAST, ALONG THE NORTH LINE OF SAID LOT 1, FOR A DISTANCE OF 10.51 FEET TO A POINT ON THE 10.00 FOOT WIDE UTILITY AND SIDE WALK EASEMENT, AS DEPICTED ON SAID PLAT OF ADDISON AT WINDERMERE; THENCE DEPARTING SAID NORTH LINE OF LOT 1, RUN SOUTH 17\*47'42" WEST, ALONG SAID 10.00 FOOT WIDE UTILITY AND SIDE WALK EASEMENT, FOR A DISTANCE OF 59.30 FEET TO THE POINT OF BEGINNING; THENCE DEPARTING SAID 10.00 FOOT UTILITY AND SIDE WALK EASEMENT, RUN SOUTH 72\*12'18" EAST FOR A DISTANCE OF 35.00 FEET; THENCE RUN NORTH 72\*12'18" WEST FOR A DISTANCE OF 25.00 FEET; THENCE RUN NORTH 72\*12'18" WEST FOR A DISTANCE OF 35.00 FEET TO A POINT ON THE AFORESAID 10.00 FOOT WIDE UTILITY AND SIDE WALK EASEMENT; THENCE RUN NORTH 17\*47'42" EAST, ALONG SAID 10.00' UTILITY AND SIDE WALK EASEMENT, FOR A DISTANCE OF 25.00 FEET TO THE POINT OF BEGINNING.

CONTAINING 875 FEET, MORE OR LESS

### SURVEY NOTES:

- 1. THIS SKETCH OF DESCRIPTION IS NOT A BOUNDARY SURVEY.
- 2.BEARINGS SHOWN HEREON ARE BASED ON THE NORTH LINE OF LOT 1, ADDISON AT WINDERMERE, AS HAVING A BEARING ON N89\*48'00"E, PER PLAT BOOK 89, PAGES 93-96.
- 3. THIS SURVEY MAP IS INTENDED TO BE DISPLAYED AT A SCALE OF 1'' = 20'.