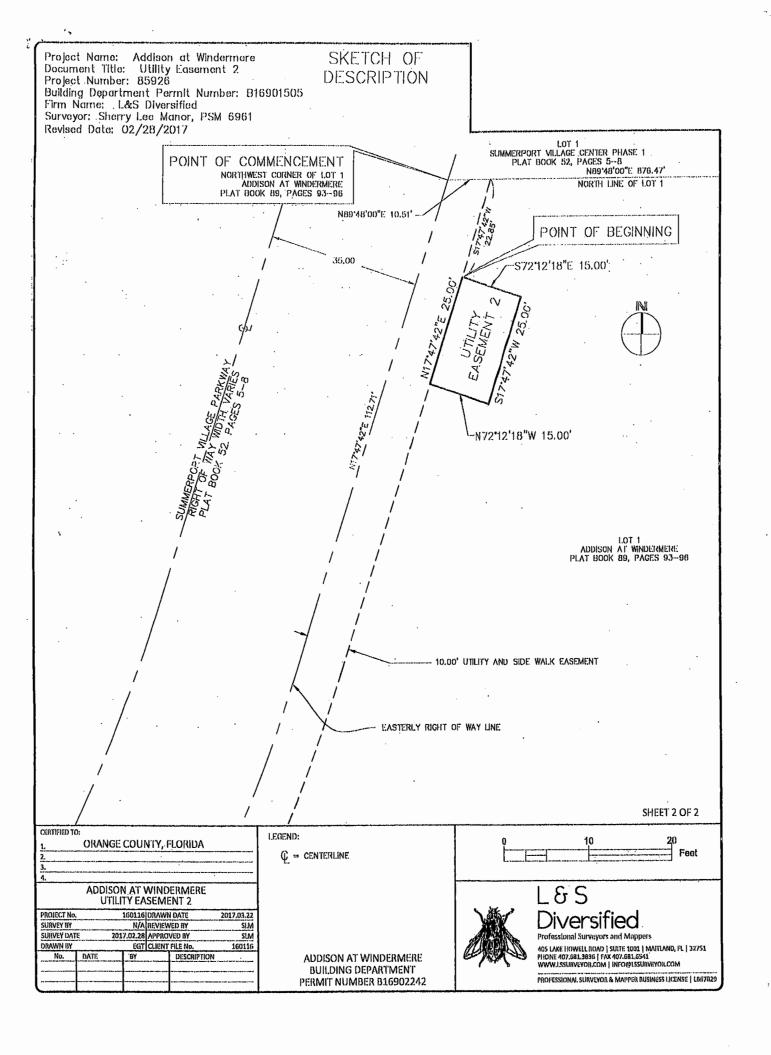

# LEGAL DESCRIPTION:

A PORTION OF LOT 1, ADDISON AT WINDERMERE, ACCORDING TO THE PLAT THEREOF, AS RECORDED IN PLAT BOOK 89, PAGES 93 THROUGH 96, INCLUSIVE, OF THE PUBLIC RECORDS OF ORANGE COUNTY, FLORIDA, BEING SITUATED IN SECTION 23, TOWNSHIP 23 SOUTH, RANGE 27 EAST, MORE PARTICULARLY DESCRIBED AS FOLLOWS:

COMMENCE AT THE NORTHWEST CORNER OF LOT 1, ADDISON AT WINDERMERE, AS RECORDED IN PLAT BOOK 89, PAGES 93 THROUGH 96, INCLUSIVE, OF THE PUBLIC RECORDS OF ORANGE COUNTY, FLORIDA; THENCE RUN NORTH 89'48'00" EAST, ALONG THE NORTH LINE OF SAID LOT 1, FOR A DISTANCE OF 10.51 FEET TO A POINT ON THE 10.00 FOOT WIDE UTILITY AND SIDE WALK EASEMENT, AS DEPICTED ON SAID PLAT OF ADDISON AT WINDERMERE; THENCE DEPARTING SAID NORTH LINE OF LOT 1, RUN SOUTH 17'47'42" WEST, ALONG SAID 10.00 FOOT WIDE UTILITY AND SIDE WALK EASEMENT, FOR A DISTANCE OF 22.85 FEET TO THE POINT OF BEGINNING; THENCE DEPARTING SAID 10.00 FOOT UTILITY AND SIDE WALK EASEMENT, RUN SOUTH 72'12'18" EAST FOR A DISTANCE OF 15.00 FEET; THENCE RUN SOUTH 17'47'42" WEST FOR A DISTANCE OF 25.00 FEET; THENCE RUN NORTH 72'12'18" WEST FOR A DISTANCE OF 15.00 FEET; THENCE RUN NORTH 72'12'18" ALONG SAID 10.00' UTILITY AND SIDE WALK EASEMENT; THENCE RUN NORTH 17'47'42" EAST, ALONG SAID 10.00' UTILITY AND SIDE WALK EASEMENT, FOR A DISTANCE OF 25.00 FEET TO THE POINT OF BEGINNING.

CONTAINING 375 SQUARE FEET, MORE OR LESS.

# SURVEY NOTES:

- 1. THIS SKETCH OF DESCRIPTION IS NOT A BOUNDARY SURVEY.
- 2.BEARINGS SHOWN HEREON ARE BASED ON THE NORTH LINE OF LOT 1, ADDISON AT WINDERMERE, AS HAVING A BEARING ON N89°48'00"E, PER PLAT BOOK 89, PAGES 93-96.
- 3. THIS SURVEY MAP IS INTENDED TO BE DISPLAYED AT A SCALE OF 1" = 20'.