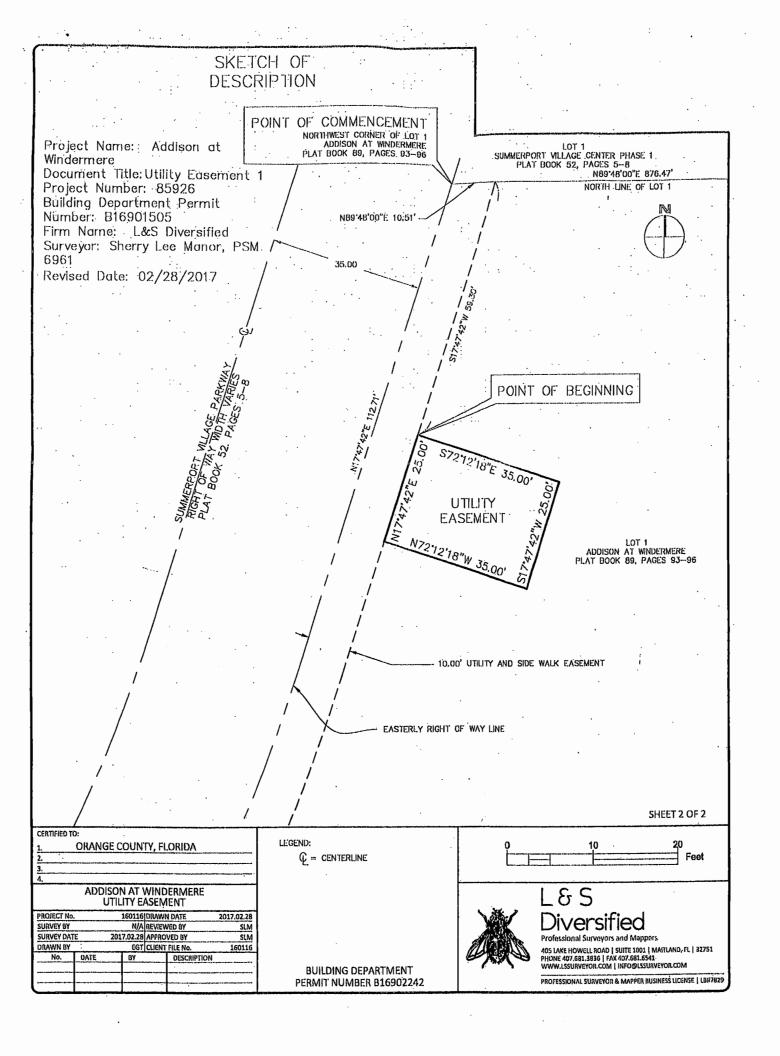

## LEGAL DESCRIPTION:

A PORTION OF LOT 1, ADDISON AT WINDERMERE, ACCORDING TO THE PLAT THEREOF, AS RECORDED IN PLAT BOOK 89, PAGES 93 THROUGH 96, INCLUSIVE, OF THE PUBLIC RECORDS OF ORANGE COUNTY, FLORIDA, BEING SITUATED IN SECTION 23, TOWNSHIP 23 SOUTH, RANGE 27 EAST, MORE PARTICULARLY DESCRIBED AS FOLLOWS:

COMMENCE AT THE NORTHWEST CORNER OF LOT 1, ADDISON AT WINDERMERE, AS RECORDED IN PLAT BOOK 89, PAGES 93 THROUGH 96, INCLUSIVE, OF THE PUBLIC RECORDS OF ORANGE COUNTY, FLORIDA; THENCE RUN NORTH 89'48'00" EAST, ALONG THE NORTH LINE OF SAID LOT 1, FOR A DISTANCE OF 10.51 FEET TO A POINT ON THE 10.00 FOOT WIDE UTILITY AND SIDE WALK EASEMENT, AS DEPICTED ON SAID PLAT OF ADDISON AT WINDERMERE; THENCE DEPARTING SAID NORTH LINE OF LOT 1, RUN SOUTH 17'47'42" WEST, ALONG SAID 10.00 FOOT WIDE UTILITY AND SIDE WALK EASEMENT, FOR A DISTANCE OF 59.30 FEET TO THE POINT OF BEGINNING; THENCE DEPARTING SAID 10.00 FOOT UTILITY AND SIDE WALK EASEMENT, RUN SOUTH 72'12'18" EAST FOR A DISTANCE OF 35.00 FEET; THENCE RUN NORTH 72'12'18" WEST FOR A DISTANCE OF 25.00 FEET; THENCE RUN NORTH 72'12'18" WEST FOR A DISTANCE OF 35.00 FEET; THENCE RUN NORTH 72'12'18" ALONG SAID 10.00' UTILITY AND SIDE WALK EASEMENT; THENCE RUN NORTH 17'47'42" EAST, ALONG SAID 10.00' UTILITY AND SIDE WALK EASEMENT; FOR A DISTANCE OF 25.00 FEET TO THE POINT OF BEGINNING.

CONTAINING 875 FEET, MORE OR LESS

#### SURVEY NOTES:

CERTIFIED TO:

1. THIS SKETCH OF DESCRIPTION IS NOT A BOUNDARY SURVEY.

SURVEYOR'S CERTIFICATION

- 2.BEARINGS SHOWN HEREON ARE BASED ON THE NORTH LINE OF LOT 1, ADDISON AT WINDERMERE, AS HAVING A BEARING ON N89°48'00"E, PER PLAT BOOK 89, PAGES 93-96.
- 3. THIS SURVEY MAP IS INTENDED TO BE DISPLAYED AT A SCALE OF 1" = 20'.