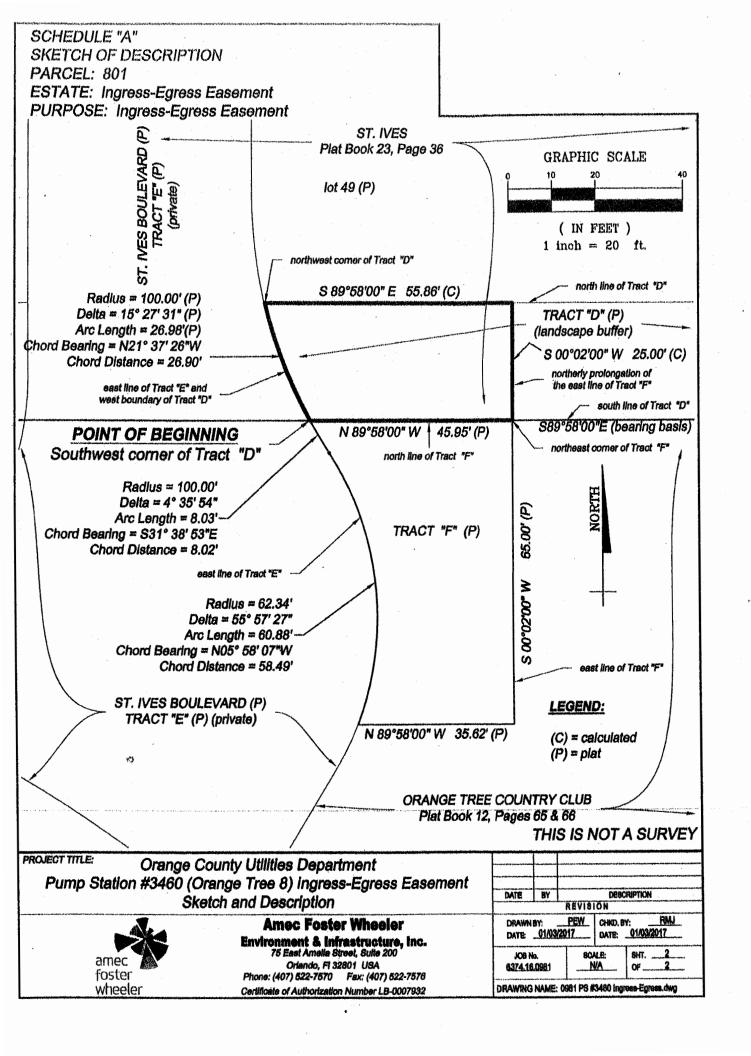

KH-2/27/17

SCHEDULE "A"

SKETCH OF DESCRIPTION

PARCEL: 801

ESTATE: Ingress-Egress Easement PURPOSE: Ingress-Egress Easement

## Legal Description

A parcel of land lying in Section 23, Township 23 South, Range 28 East, being a portion of Tract D of ST. IVES, according to the plat thereof recorded in Plat Book 23 at Page 36 of the Public Records of Orange County, Florida, being more particularly described as follows:

BEGIN at the southwest corner of said Tract D, said corner lying on the east line of St. Ives Boulevard (Tract "E"), being a non-tangent curve concave to the east; thence run north along said east line and west boundary of said Tract D, having a radius of 100,00 feet, a central angle of 15°27'31", where the chord bears North 21°37'26" West, a distance of 26.90 feet, an arc distance of 26.98 feet to the northwest corner of said Tract D: thence departing said east line, run South 89°58'00" East, along said north line, a distance of 55.86 feet to the intersection with the northerly prolongation of the east line of Tract F of said plat; thence run South 00°02'00" West, along said northerly prolongation, a distance of 25.00 feet to the south line of said Tract D and the northeast corner of said Tract F; thence run North 89°58'00" West, along the south line of said Tract D and the north line of said Tract F, a distance of 45.95 feet to the POINT OF BEGINNING.

The above described parcel of land lies in Orange County, Florida and contains 1289 square feet or 0.030 acres, more or less.

## Surveyors Notes

1) This sketch and description is not valid without the signature and original raised seal of a Florida Licensed Surveyor and Mapper.

2) Bearings depicted heron are relative to an assumed datum based on the bearing of the south line of Tract D of ST. IVES, according to the plat thereof recorded in Plat Book 23 at Page 36 of he Public Records of Orange County, Florida as being South 89°58'00" East, as shown on said

5) This sketch and description is certified for the exclusive use of Orange County.

Orange County Utilities Department

1-05-17 Robert M. Jones, PLS Florida Licensed Surveyor and Mapper No. LS004201

THIS IS NOT A SURVEY