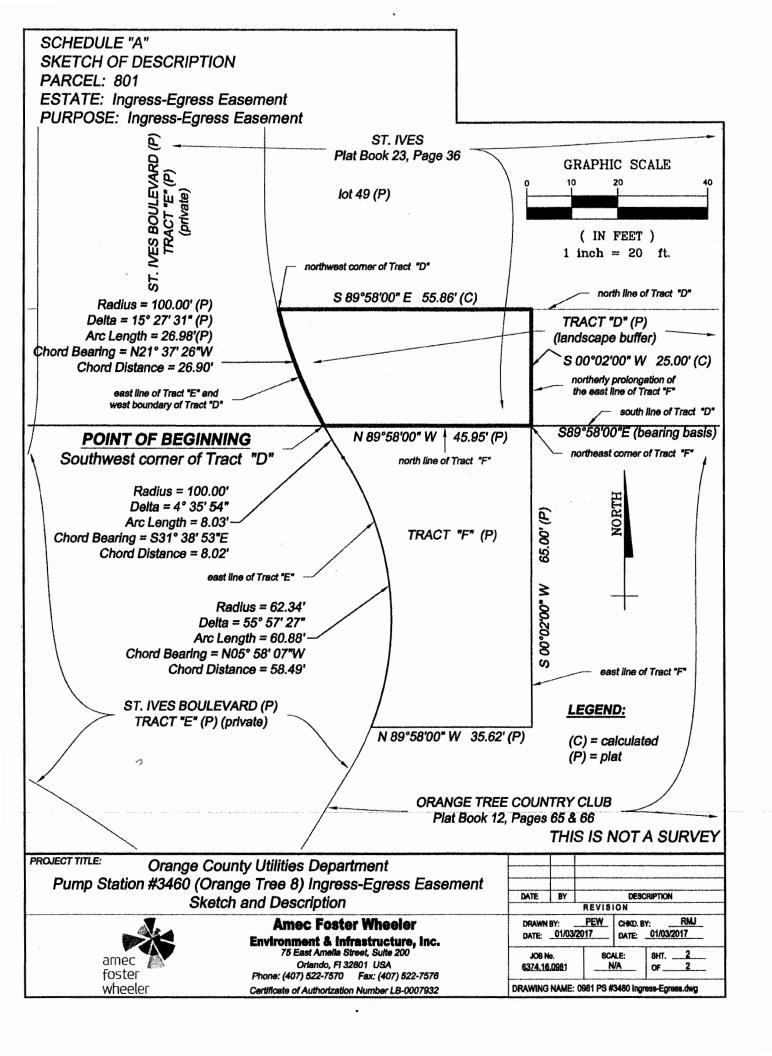

KH-2/27/17

SCHEDULE "A"

SKETCH OF DESCRIPTION

PARCEL: 801

ESTATE: Ingress-Egress Easement PURPOSE: Ingress-Egress Easement

## Legal Description

A parcel of land lying in Section 23, Township 23 South, Range 28 East, being a portion of Tract D of ST. IVES, according to the plat thereof recorded in Plat Book 23 at Page 36 of the Public Records of Orange County, Florida, being more particularly described as follows:

BEGIN at the southwest corner of said Tract D, said corner lying on the east line of St. Ives Boulevard (Tract "E"), being a non-tangent curve concave to the east; thence run north along said east line and west boundary of said Tract D, having a radius of 100,00 feet, a central angle of 15°27'31", where the chord bears North 21°37'26" West, a distance of 26.90 feet, an arc distance of 26.98 feet to the northwest corner of said Tract D: thence departing said east line, run South 89°58'00" East, along said north line, a distance of 55.86 feet to the intersection with the northerly prolongation of the east line of Tract F of said plat; thence run South 00°02'00" West, along said northerly prolongation, a distance of 25.00 feet to the south line of said Tract D and the northeast corner of said Tract F; thence run North 89°58'00" West, along the south line of said Tract D and the north line of said Tract F, a distance of 45.95 feet to the POINT OF BEGINNING.

The above described parcel of land lies in Orange County, Florida and contains 1289 square feet or 0.030 acres, more or less.

## Surveyors Notes

1) This sketch and description is not valid without the signature and original raised seal of a Florida Licensed Surveyor and Mapper.

2) Bearings depicted heron are relative to an assumed datum based on the bearing of the south line of Tract D of ST. IVES, according to the plat thereof recorded in Plat Book 23 at Page 36 of he Public Records of Orange County, Florida as being South 89°58'00" East, as shown on said

5) This sketch and description is certified for the exclusive use of Orange County.

Orange County Utilities Department

1-05-17 Robert M. Jones, PLS Florida Licensed Surveyor and Mapper No. LS004201

THIS IS NOT A SURVEY