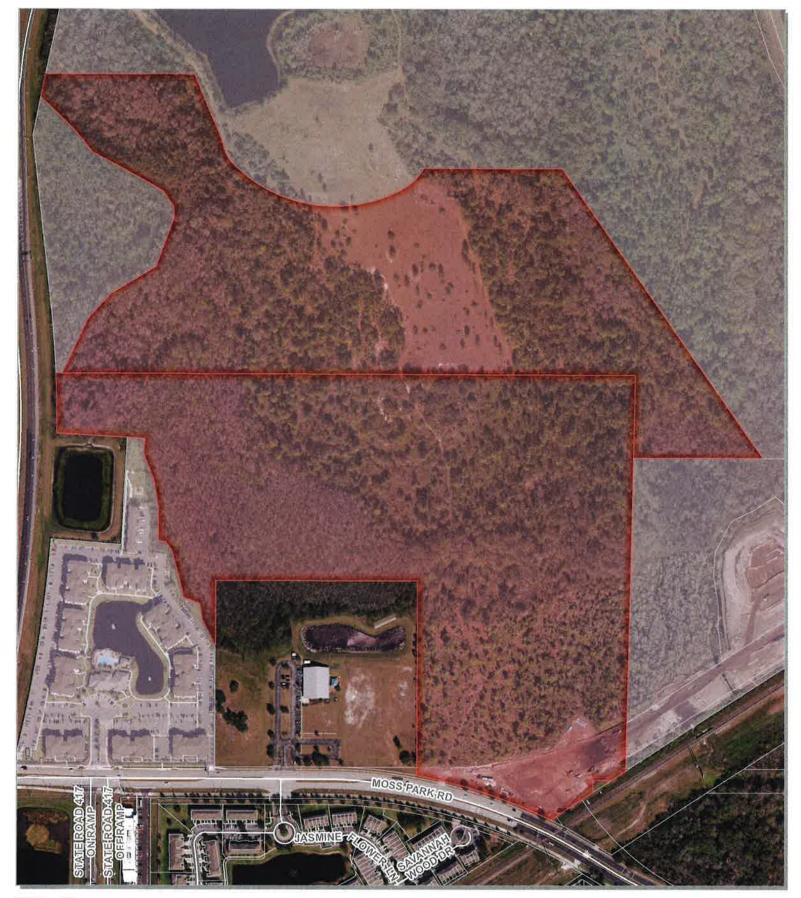

### 2. PROJECT ANALYSIS

A. Location:

North of Moss Park Road / East of State Road 417

B. Parcel ID:

09-24-31-0000-00-003, 09-24-31-0000-00-011

C. Total Acres:

107.78

D. Water Supply:

North of Moss Park Road /

East of SR 417

TRACT SIZE: 107.78 gross acres (entire PSP)

DISTRICT:

#4

S/T/R:

09/24/31

1 inch = 833 feet