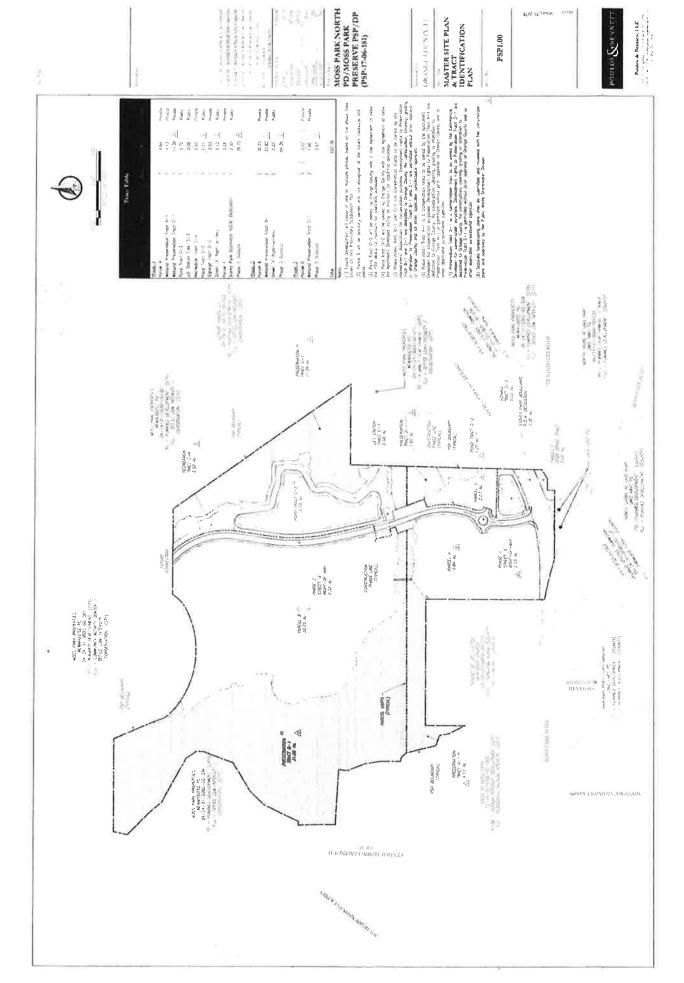

This public hearing is to consider a recommendation from the Development Review Committee's (DRC) meeting of December 20, 2017 to approve the Moss Park North Planned Development (PD) / Moss Park Preserve Preliminary Subdivision Plan / Development Plan (PSP/DP) to subdivide 107.78 acres into four parcels with 262 multi-family residential dwelling units on Parcel A, and a recreation tract on Tract C-4.

### 1. REQUEST

This public hearing is to consider a recommendation from the Development Review Committee's (DRC) meeting of December 20, 2017 to approve the Moss Park North Planned Development (PD) / Moss Park Preserve Preliminary Subdivision Plan / Development Plan (PSP/DP) to subdivide 107.78 acres into four parcels with 262 multi-family residential dwelling units on Parcel A, and a recreation tract on Tract C-4. This project is related to Conservation Area Impact #CAI-17-03-008.

### 2. PROJECT ANALYSIS

A. Location:

North of Moss Park Road / East of State Road 417

B. Parcel ID:

09-24-31-0000-00-003, 09-24-31-0000-00-011

C. Total Acres:

107.78

D. Water Supply: