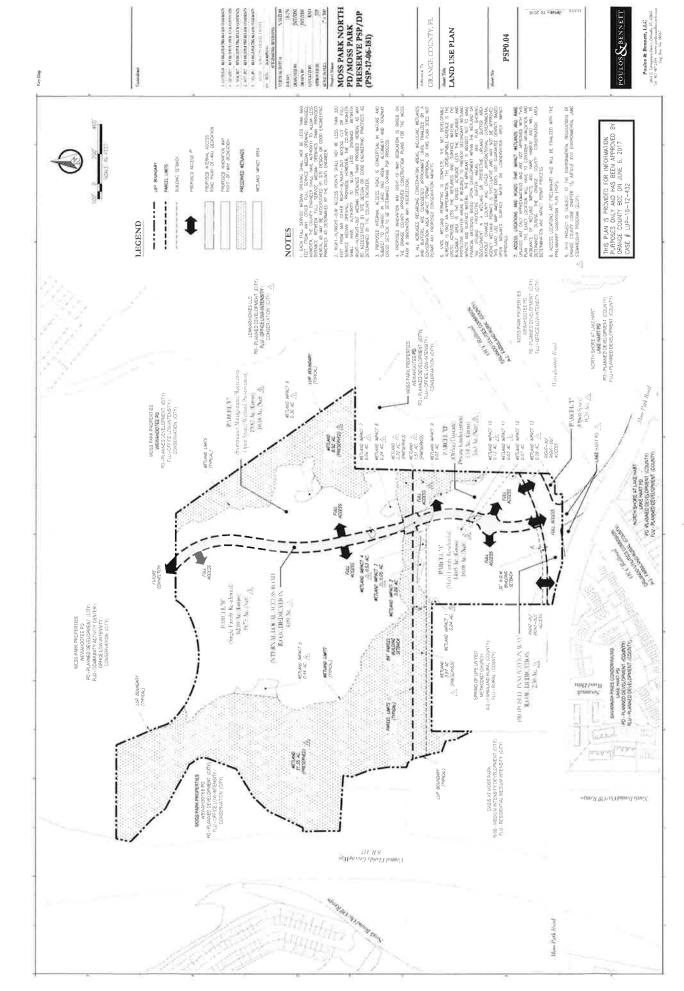

This public hearing is to consider a recommendation from the Development Review Committee's (DRC) meeting of December 20, 2017 to approve the Moss Park North Planned Development (PD) / Moss Park Preserve Preliminary Subdivision Plan / Development Plan (PSP/DP) to subdivide 107.78 acres into four parcels with 262 multi-family residential dwelling units on Parcel A, and a recreation tract on Tract C-4.

### 1. REQUEST

This public hearing is to consider a recommendation from the Development Review Committee's (DRC) meeting of December 20, 2017 to approve the Moss Park North Planned Development (PD) / Moss Park Preserve Preliminary Subdivision Plan / Development Plan (PSP/DP) to subdivide 107.78 acres into four parcels with 262 multi-family residential dwelling units on Parcel A, and a recreation tract on Tract C-4. This project is related to Conservation Area Impact #CAI-17-03-008.

#### 5. REQUESTED ACTION:

Approval subject to the following conditions:

1. Development shall conform to the Moss Park North PD Land Use Plan; Orange County Board of County Commissioners (BCC) approvals; Moss Park Preserve Preliminary Subdivision Plan dated "Received January 22, 2018," and to the conditions of approval listed below. Development based upon this approval shall comply with all applicable federal, state, and county laws, ordinances, and regulations, which are incorporated herein by reference, except to the extent any applicable county laws, ordinances, or regulations are expressly waived or modified by these conditions, or by action approved by the BCC, or by action of the BCC. In the event of a conflict or inconsistency between a condition of approval of this preliminary subdivision plan and the preliminary subdivision plan dated "Received January 22, 2018,"