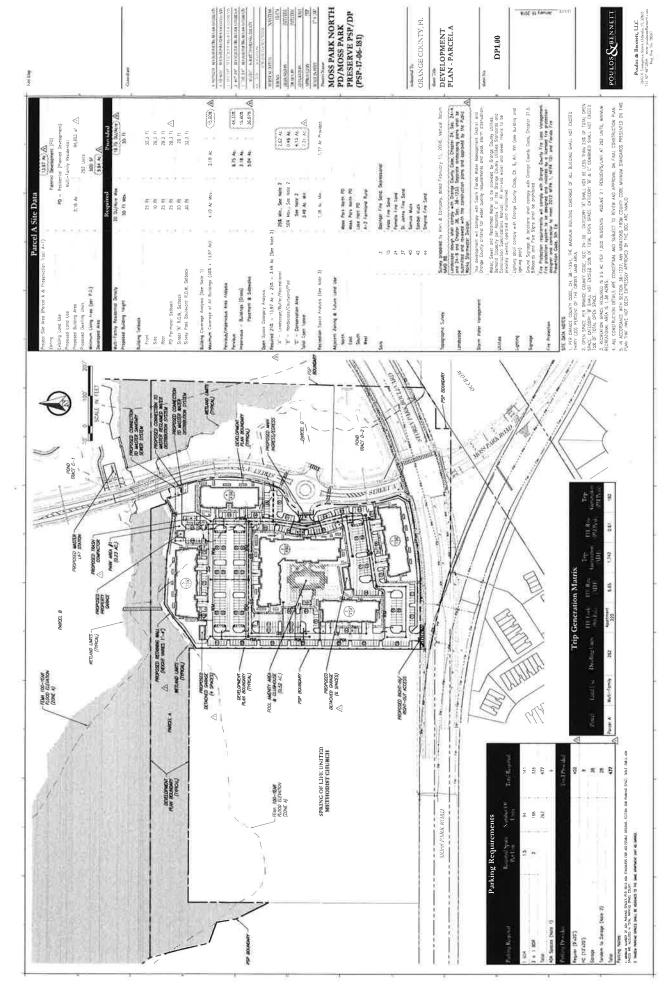

This public hearing is to consider a recommendation from the Development Review Committee's (DRC) meeting of December 20, 2017 to approve the Moss Park North Planned Development (PD) / Moss Park Preserve Preliminary Subdivision Plan / Development Plan (PSP/DP) to subdivide 107.78 acres into four parcels with 262 multi-family residential dwelling units on Parcel A, and a recreation tract on Tract C-4.

### 1. REQUEST

This public hearing is to consider a recommendation from the Development Review Committee's (DRC) meeting of December 20, 2017 to approve the Moss Park North Planned Development (PD) / Moss Park Preserve Preliminary Subdivision Plan / Development Plan (PSP/DP) to subdivide 107.78 acres into four parcels with 262 multi-family residential dwelling units on Parcel A, and a recreation tract on Tract C-4. This project is related to Conservation Area Impact #CAI-17-03-008.

### 2. PROJECT ANALYSIS

A. Location:

North of Moss Park Road / East of State Road 417

B. Parcel ID:

09-24-31-0000-00-003, 09-24-31-0000-00-011

C. Total Acres:

107.78

D. Water Supply:

G. School Population: 166

H. Parks:

Moss Park - 3.1 miles

I. Proposed Use:

262 Multi-Family (Parcel A) Recreation Tract (Tract C-4)

J. Site Data:

Maximum Building Height: 55'

Minimum Living Area: 500 Square Feet

**Building Setbacks:** 

25' Front 10' Side 25' Rear

K. Fire Station:

77- 11501 Moss Park Road

L. Transportation:

Based on the concurrency management system database dated 06-21-17, capacity is available to be encumbered within a one-mile radius of this project. This information is

North of Moss Park Road /

East of SR 417

TRACT SIZE: 107.78 gross acres (entire PSP)

DISTRICT:

#4

S/T/R:

09/24/31

1 inch = 833 feet