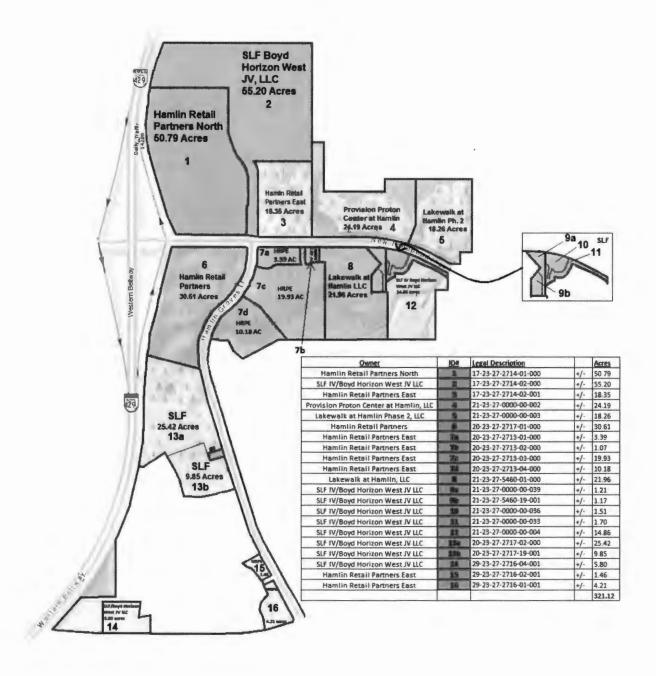

Hamlin Planned Development / Unified Neighborhood Plan

Adequate Public Facilities Agreement

The Hamlin Planned Development (PD) /Unified Neighborhood Plan was originally approved on March 12, 2013, and is located in the Town Center Special Planning Area of Horizon West. The existing PD contains 600.33 gross acres and consists of 12 development neighborhood parcels, Adequate Public Facility (APF) roadways and parks, and a development program consisting of 1,831 residential dwelling units, 1,848,600 square feet of non-residential uses, and 200 hotel rooms.

The proposed Hamlin APF agreement outlines a requirement for 63.73 acres of APF Lands. The Owner has already conveyed 92.16 acres and credits (roadways and related stormwater easements, an APF Park, and APF Credits for the Town Center High School APF Agreement dated March 22, 2007), creating a 21.43 acre APF surplus. The APF acreage credit may be sold and/or assigned by the owner to other owners within the Town Center who do not have sufficient land within the boundaries of their PDs to satisfy their APF ratio requirement.

| 2  | Tax Parcel I.D. No(s): |                      |
|----|------------------------|----------------------|
|    | 17-23-27-2714-01-000   | 21-23-27-5460-19-001 |
| 4  | 17-23-27-2714-02-000   | 21-23-27-0000-00-036 |
|    | 17-23-27-2714-02-001   | 21-23-27-0000-00-033 |
| 6  | 21-23-27-0000-00-002   | 21-23-27-0000-00-004 |
|    | 21-23-27-0000-00-003   | 20-23-27-2717-02-000 |
| 8  | 20-23-27-2717-01-000   | 20-23-27-2717-19-001 |
|    | 20-23-27-2713-01-000   | 29-23-27-2716-02-001 |
| 10 | 20-23-27-2713-02-000   | 29-23-27-2716-01-001 |
|    | 20-23-27-2713-03-000   |                      |
| 12 | 20-23-27-2713-04-000   |                      |
|    | 29-23-27-2716-04-001   |                      |
| 14 | 21-23-27-5460-01-000   |                      |
|    | 21-23-27-0000-00-039   |                      |
| 16 |                        |                      |
|    |                        |                      |
|    |                        |                      |

### ADEQUATE PUBLIC FACILITIES AGREEMENT FOR HAMLIN PD

- THIS ADEQUATE PUBLIC FACILITIES AGREEMENT FOR HAMLIN (the "Agreement"), effective as of the latest date of execution (the "Effective Date"), is made and entered into by and between the following owners of undeveloped parcels within the Hamlin PD UNP/LUP:
- 26 1. Hamlin Retail Partners North, LLC, a Florida limited liability company
  - 2. SLF IV / Boyd Horizon West JV, LLC, a Delaware limited liability company
- 28 3. Hamlin Retail Partners East, LLC, a Florida limited liability company
  - 4. Provision Proton Center at Hamlin, LLC, a Florida limited liability company
- 5. Lakewalk at Hamlin Phase 2, LLC, a Florida limited liability company
  - 6. Hamlin Retail Partners, LLC, a Florida limited liability company
- 32 7. Lakewalk at Hamlin, LLC, a Florida limited liability company
- whose mailing address is c/o Boyd Development Corporation, 7586 West Sand Lake Road, Orlando, Florida 32819, collectively hereafter referred to as the ("Owner") and ORANGE
- 36 COUNTY, a charter county and political subdivision of the State of Florida whose mailing address is P.O. Box 1393, Orlando, Florida 32802-1393 ("County").

- J. If Owner is unable to convey sufficient adequate public facilities lands to County, the APF/TDR Ordinance, at Sections 30-712(b) and 30-714(d), states that OWNER may make payment of an adequate public facility lands fee to COUNTY. Additionally, the APF/TDR
- 4 Ordinance, at Section 30-714(g), allows for application of APF acreage credits to satisfy an APF deficit.
- 6 K. The Hamlin PD contains approximately 325.01 acres of **net** developable land, and both the Town Center SAP and Section 30-714 of the APF/TDR Ordinance require 1 acre of public facilities acreage for every 5.1 acres of net developable land (the "APF Ratio").
- L. When applied to the Hamlin PD, the APF Ratio requires approximately 63.73 acres of public facilities lands.
- M. As shown on the Hamlin PD LUP/UNP, and as described in this Agreement, OWNER is providing 92.16 acres of adequate public facilities land (the "APF Lands") to COUNTY.
- NOW THEREFORE, for and in consideration of the above premises, the mutual covenants and agreements set forth herein, and for other good and valuable consideration, the receipt and sufficiency of which are hereby acknowledged, the parties hereby agree as follows:

#### 20 <u>AGREEMENT</u>

- 22 1. <u>Recitals.</u> The above recitals are true and correct and are hereby incorporated as material provisions of this Agreement by this reference.
- Dedication of APF Lands by Owner. As set forth in Section 7.0 of the approved
   Hamlin PD/UNP/LUP as revised March 15, 2017, a total of 92.16 acres of APF roadway, park, and school lands have been previously dedicated to County.
- 3. APF Surplus. The APF Ratio requires the Owner to convey to County a total of 63.73 acres of APF Lands. As of this date, the Hamlin PD has provided a total of 92.16 acres thereby creating a 21.43 acre APF surplus.
- APF Surplus. County hereby acknowledges the aforementioned APF surplus
   results in APF acreage credit equivalent to 21.43 acres of APF Lands, which APF acreage credit may be sold and/or assigned by Owner to other owners within the Town Center who do not have
   sufficient land within the boundaries of their PDs to satisfy their APF ratio requirements. Such APF acreage credit may only be used within the Town Center.