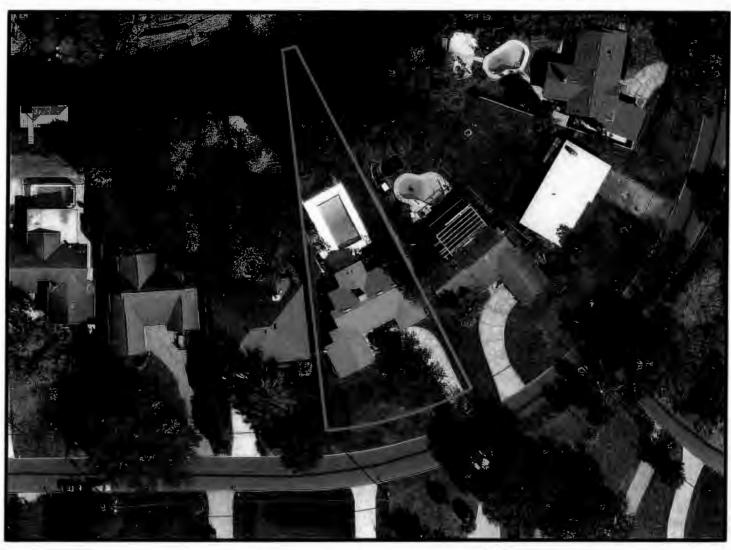

Project Site

**Property Location** 

McCauley Request for a Variance and Waiver for Dock Construction Permit BD-17-09-098 Address: 4100 Waterfront Parkway

Canal leading to Lake Conway

District 3

Wooden stakes with yellow flagging represent the corners of the proposed dock