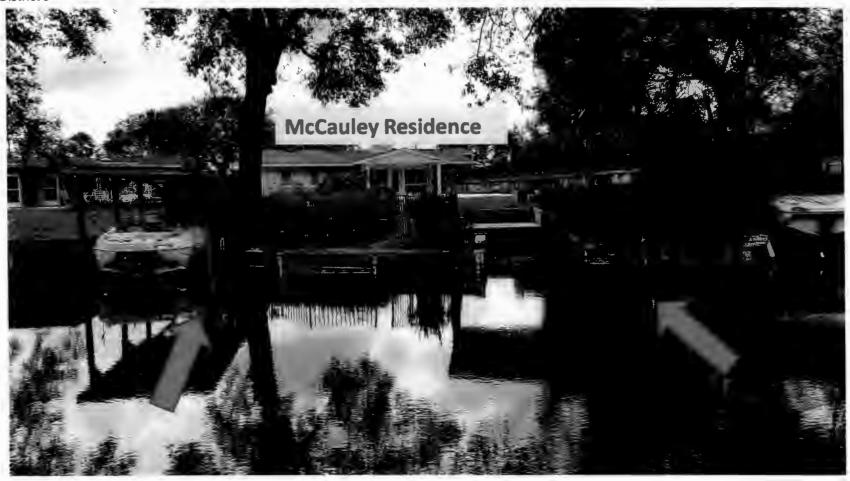

McCauley Request for a Variance and Waiver for Dock Construction Permit BD-17-09-098 Address: 4100 Waterfront Parkway

Canal leading to Lake Conway

District 3

Wooden stakes with yellow flagging represent the corners of the proposed dock