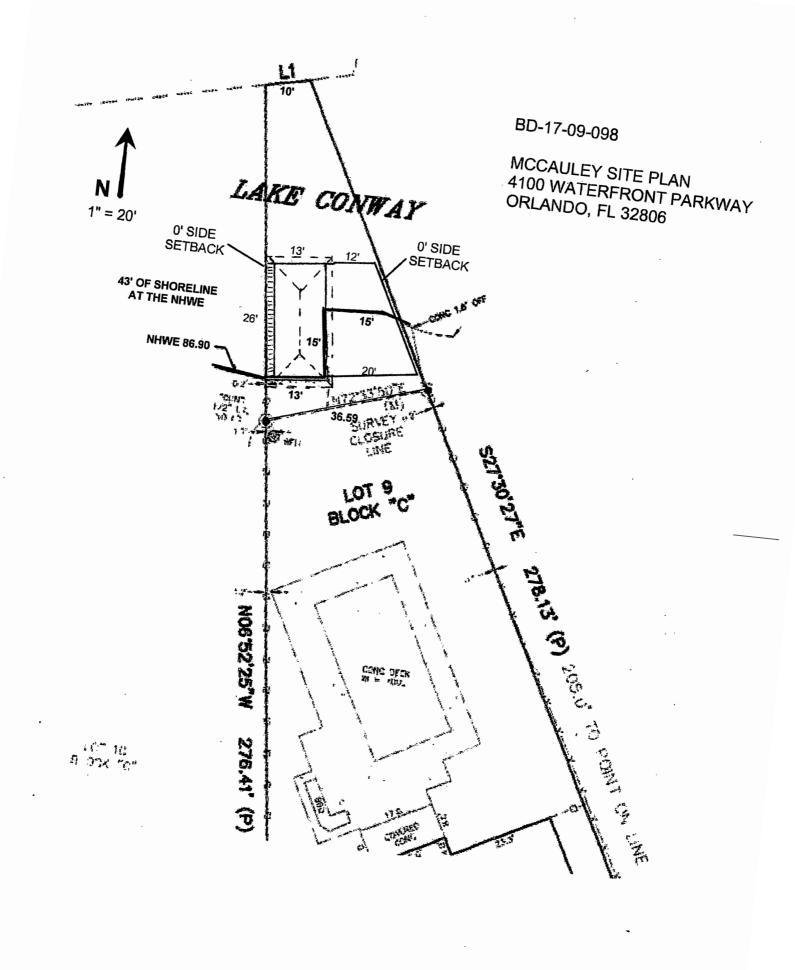

On September 20, 2017, the Environmental Protection Division (EPD) received an application to construct a roof over an existing boat basin with a companion deck. On October 24, 2017, EPD received an application for Variance to Section 15-343(a) (side setback). The site plan depicts the dock with a side setback of zero feet from both projected property lines. The code requires a minimum side setback of ten feet from the projected property lines. On January 11, 2018, an Application for Waiver to Section 15-342(b) (terminal platform size) was received. The application indicates the proposed terminal platform size will be 470 square feet, which is 60 square feet more than allowed by code.

Notices of the public hearing were sent by mail to the applicant and contractor on February 14, 2018.

During the February 28, 2018 Environmental Protection Commission (EPC) public hearing, Ms. Sheila Cichra, who appeared on behalf of the contractor (Albert Cichra), stated that the actual size of the dock was 503 square feet, not 470 square feet as indicated on the application. EPC voted unanimously to approve the recommendation of the Environmental Protection Officer to approve the requests for variance to Orange County Code, Chapter 15, Article IX, Section 15-343(a) (side setback distance) and waiver to Chapter 15, Article IX, Section 15-342(b) (terminal platform size) with the appropriate amount of mitigation (as calculated by EPD staff) for the McCauley dock permit. After the conclusion of the hearing, EPD confirmed with Mr. Cichra that the terminal platform size is 470 square feet, as stated on the application and depicted on the site plans. EPD staff calculated the appropriate amount of mitigation to address additional shading impacts that should be paid to the Conservation Trust Fund was \$135.