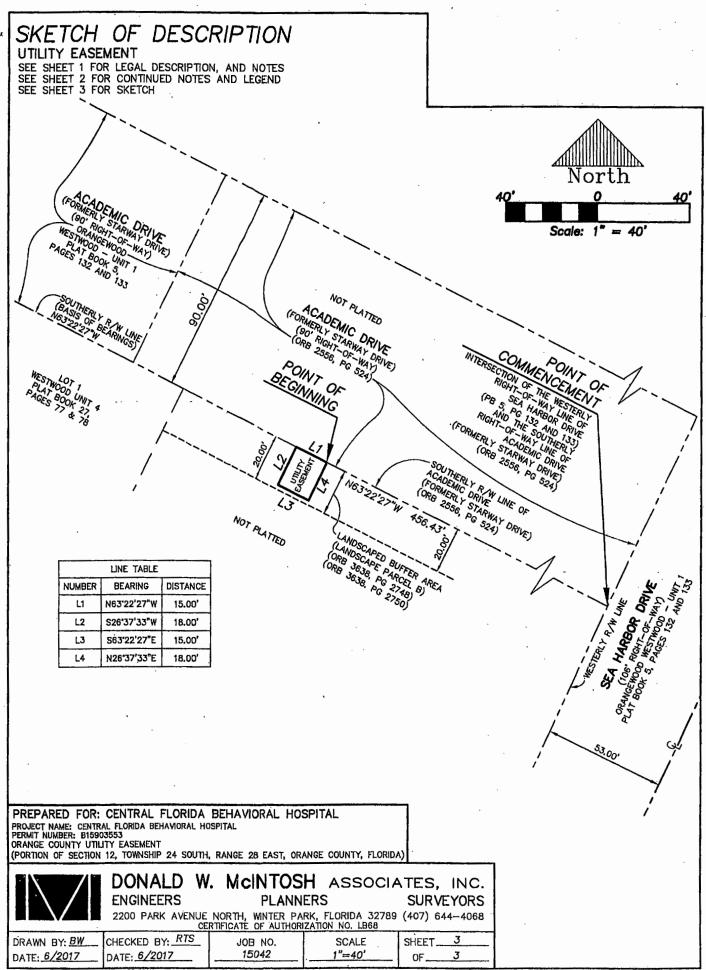

Permit: B15903553 OCU File #: 83646

District 1

**PURPOSE:** 

To provide for access, construction, operation, and maintenance of utility

facilities as a requirement of development.

ITEM:

Utility Easement

Cost: Donation

#### THIS IS A DONATION

Project: Central Florida Behavioral Hospital Parking Expansion

Permit: B15903553 OCU File #: 83646

## SEE ATTACHED EXHIBIT "A"

## a portion of 12-24-28-0000-00-028

TO HAVE AND TO HOLD said right-of-way and easement unto said GRANTEE and its assigns forever.

THE GRANTEE herein and its assigns shall have the right to clear and keep clear all trees, undergrowth and other obstructions that may interfere with normal operation or maintenance of the utilities and any facilities placed thereon by the GRANTEE and its assigns, out of and away from the herein granted easement, and the GRANTOR, its successors and assigns, agrees not to build, construct, or create, nor permit others to build, construct, or create any buildings or other structures on the herein granted easement that may interfere with the normal operation or maintenance of the utility facilities installed thereon.