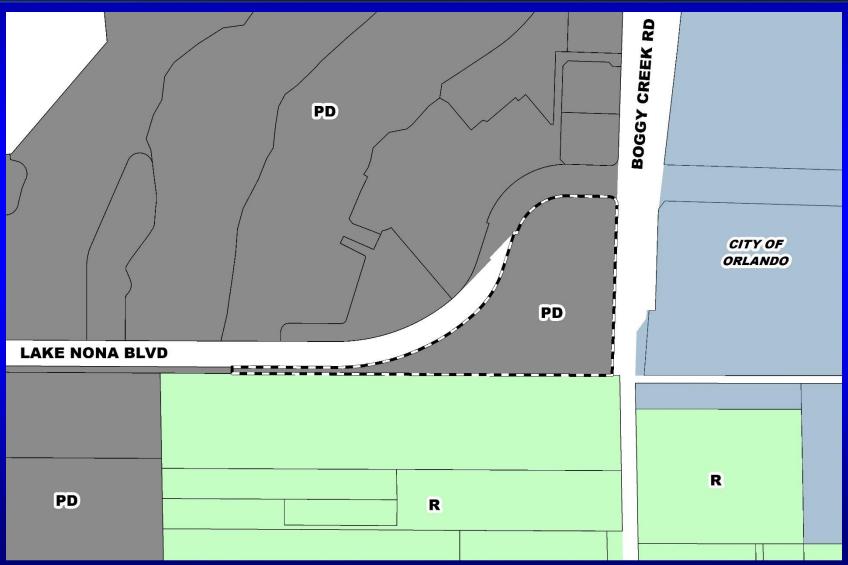

## Ginn Property PD / Greeneway Park Parcel 5 - Lots 1-4 Preliminary Subdivision Plan / Development Plan Future Land Use Map