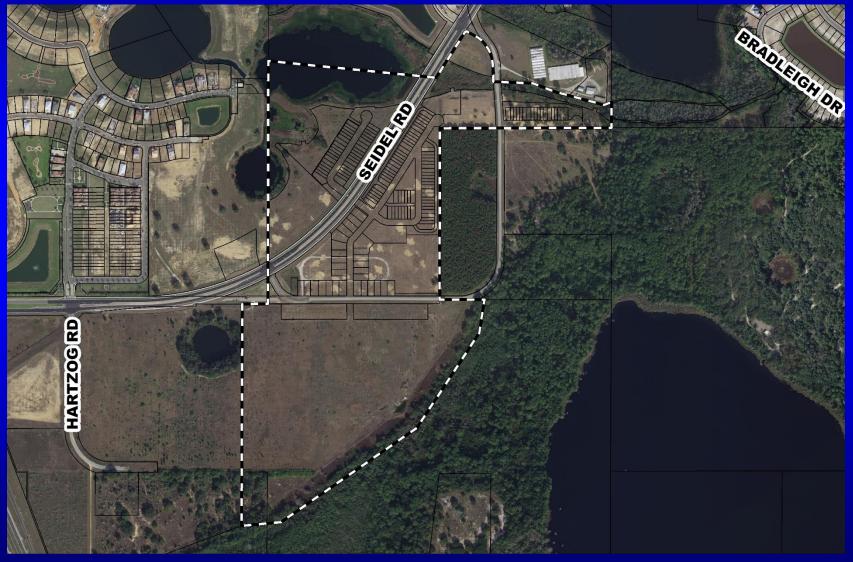

# Village F Master PD / Horizon West Village F Parcels S-7, S-15, S-16, S-17, S-18, S-19, & S-20 PSP Aerial Map