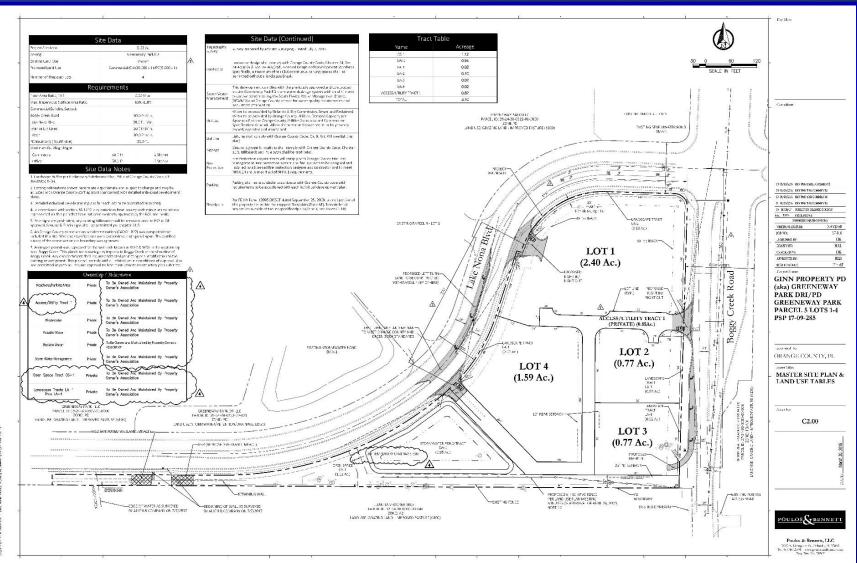

#### Ginn Property PD / Greeneway Park Parcel 5 - Lots 1-4 Preliminary Subdivision Plan / Development Plan Overall Development Plan

**Applicant:** David Kelly, Poulos & Bennett, LLC

District: 4

Acreage: 8.63 gross acres

Location: South of Lake Nona Boulevard / West of Boggy Creek

Road

Request: To subdivide 8.63 acres into four (4) commercial lots and

construct onsite stormwater and associated infrastructure

to provide utilities and access to PD Parcel 5.