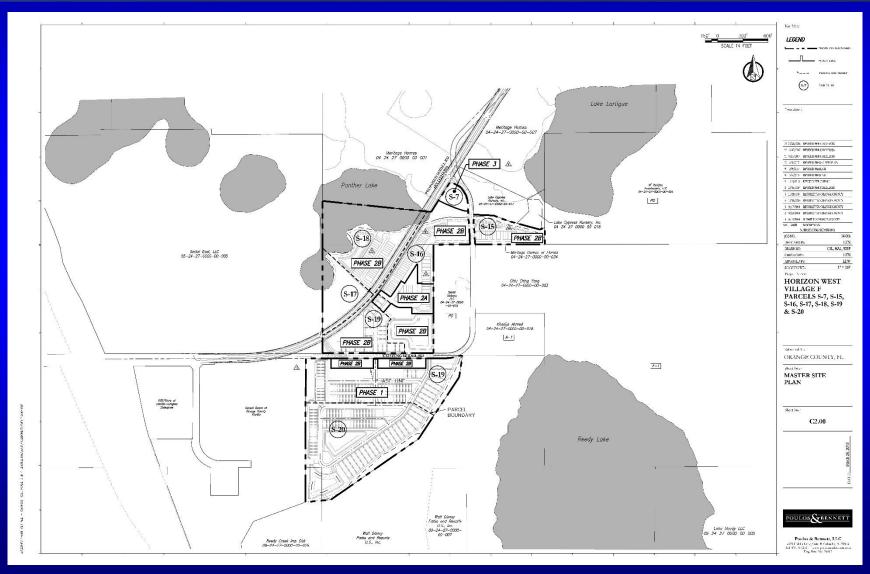

### Village F Master PD / Horizon West Village F Parcels S-7, S-15, S-16, S-17, S-18, S-19, & S-20 PSP

**Overall Preliminary Subdivision Plan** 