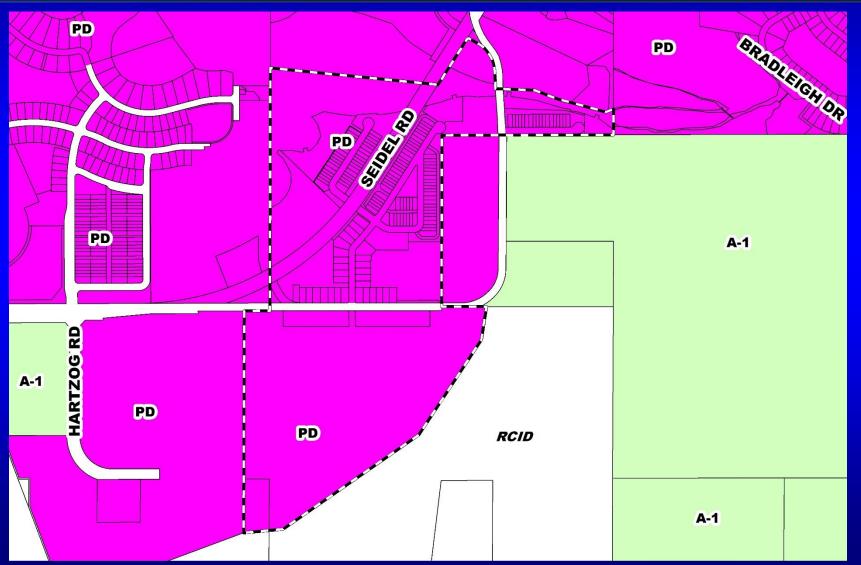

# Village F Master PD / Horizon West Village F Parcels S-7, S-15, S-16, S-17, S-18, S-19, & S-20 PSP Zoning Map