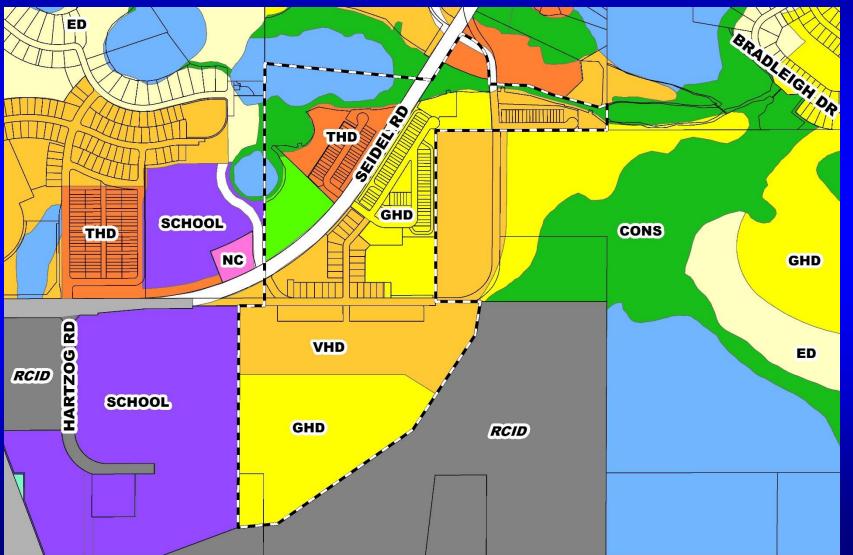

## Village F Master PD / Horizon West Village F Parcels S-7, S-15, S-16, S-17, S-18, S-19, & S-20 PSP Future Land Use Map