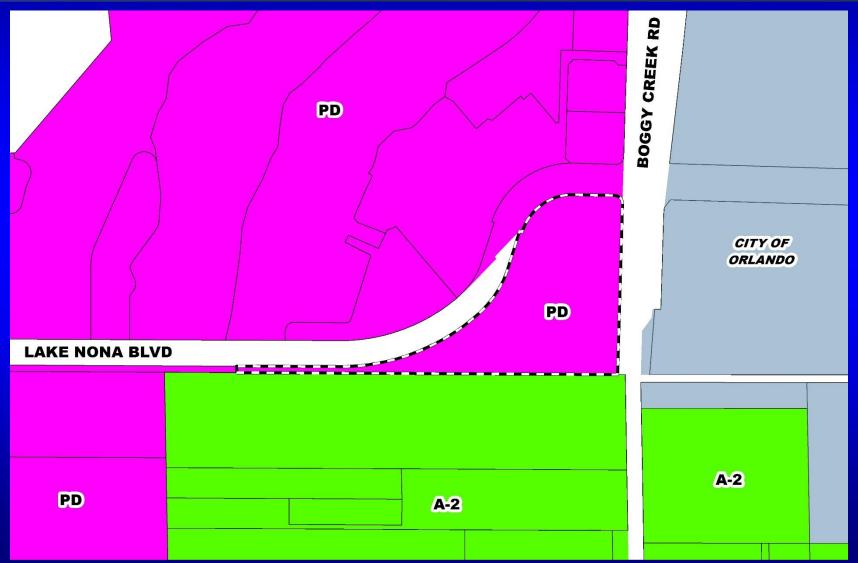

## Ginn Property PD / Greeneway Park Parcel 5 - Lots 1-4 Preliminary Subdivision Plan / Development Plan Zoning Map