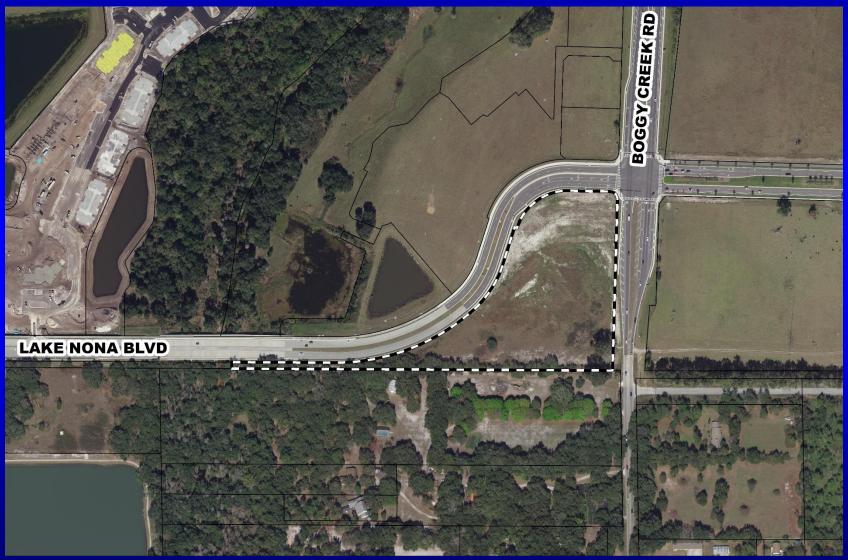

## Ginn Property PD / Greeneway Park Parcel 5 - Lots 1-4 Preliminary Subdivision Plan / Development Plan Aerial Map