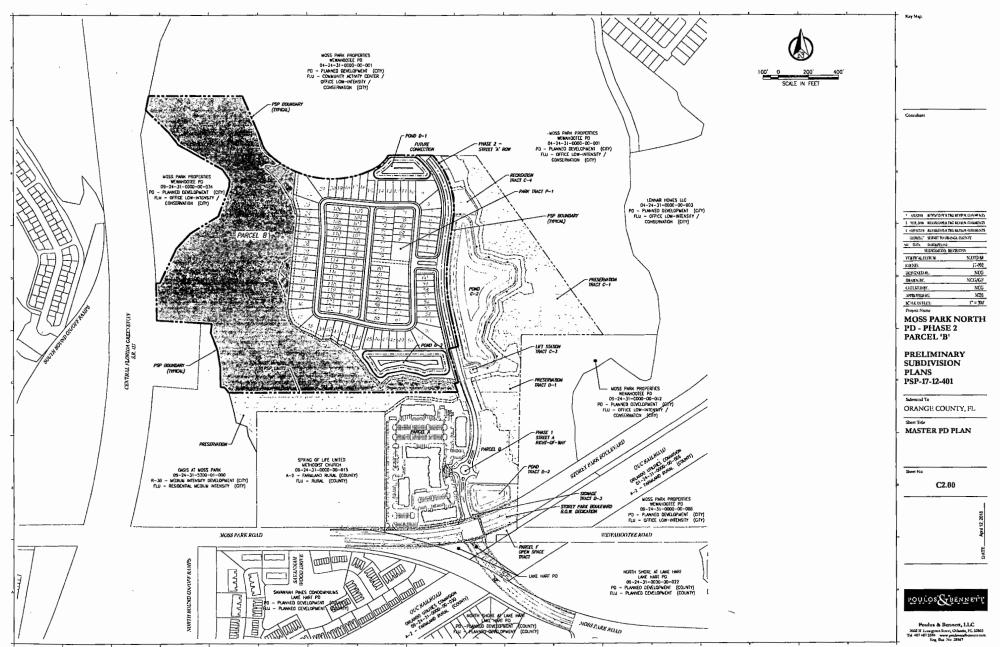

## Material Provided:

- (1) Names and last known addresses of property owners (via email from Fiscal and Operational Support Division);
- (2) Location map (to be mailed to property owners);
- (3) Site plan sheet (to be mailed to property owners).

# Advertising Language:

This Preliminary Subdivision Plan (PSP) is a request to subdivide 64.16 acres in order to construct 122 detached single-family residential dwelling units; District 4; North of Moss Park Road / East of State Road 417.