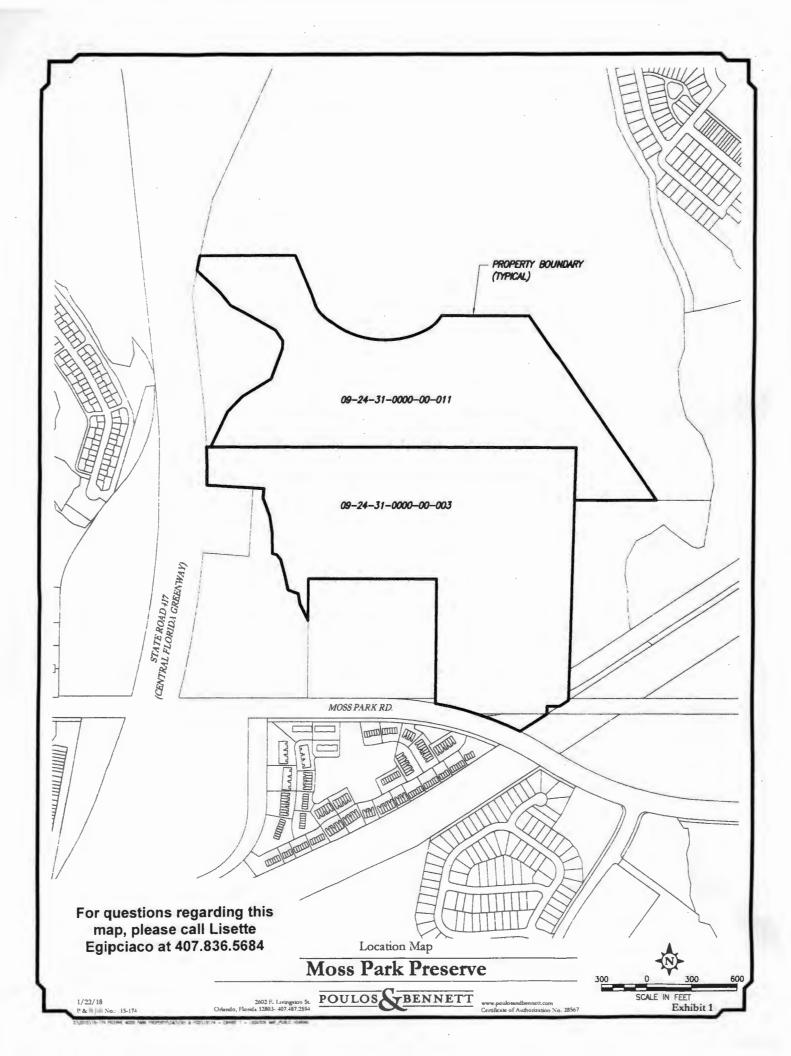

## Material Provided:

- (1) Names and last known addresses of property owners (via email from Fiscal and Operational Support Division);
- (2) Location map (to be mailed to property owners);
- (3) Site plan sheet (to be mailed to property owners).

# Advertising Language:

This Preliminary Subdivision Plan (PSP) is a request to subdivide 64.16 acres in order to construct 122 detached single-family residential dwelling units; District 4; North of Moss Park Road / East of State Road 417.