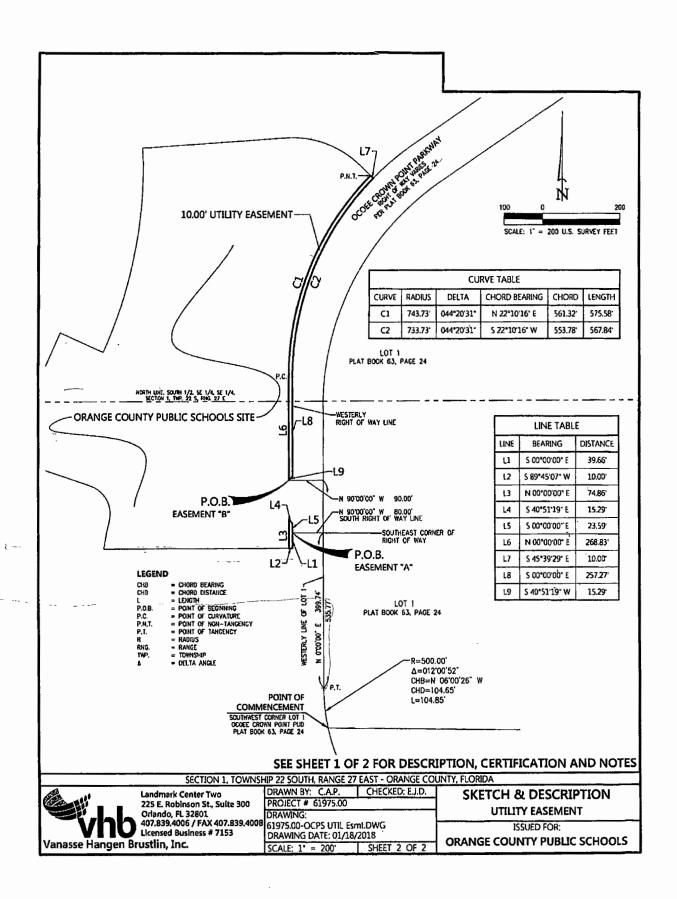

Project: Site Name OCU File No.

This easement constitutes a conveyance from a state agency or instrumentality to an agency of the state and is not subject to documentary stamp tax. Department of Revenue Rules 12B-4.0114(10), F.A.C.

See attached Exhibit "A"

A portion of Tax Parcel I.D. Number: 01-22-27-0000-00-014 (the "Easement Area")

TO HAVE AND TO HOLD said easement unto said GRANTEE and its assigns forever.

GRANTEE shall use all commercially reasonable efforts to direct its employees, contractors, consultants and agents, to undertake all work in the Easement Area in a safe and prudent manner, and in such manner that the normal, orderly construction and operation of any adjacent public school is not unreasonably disturbed. GRANTEE, its successors, assigns, employees, contractors, subcontractors, laborers, consultants, agents, licensees, guests and invitees shall not make any use of the Easement Area which is or would be a nuisance or unreasonably detrimental to the construction, use or operation of any adjacent public school, or that would weaken, diminish or impair the lateral or subjacent support to any improvement located or to be constructed on the campus of any adjacent public school. Further,