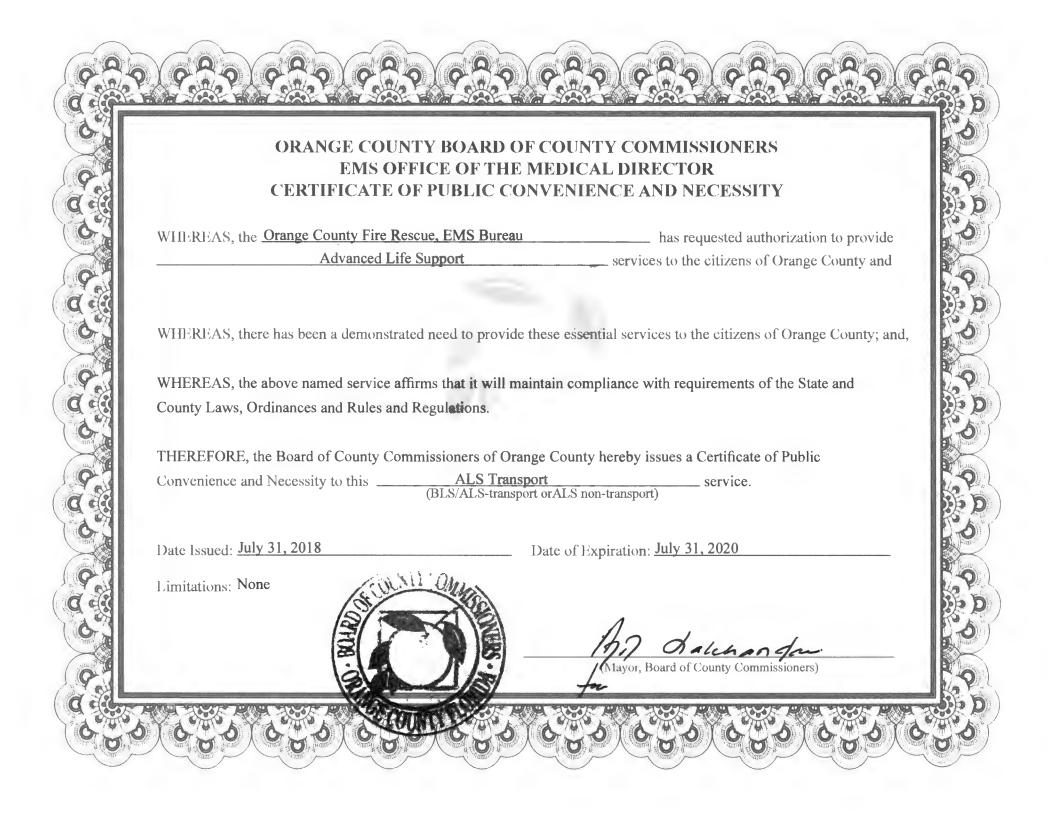

Consent Agenda - July 10, 2018

The EMS Office of the Medical Director requests the approval and execution of the renewal Certificate of Public Convenience and Necessity for Orange County Fire Rescue, EMS Bureau to provide Advanced Life Support Transport Service. Orange County Fire Rescue, EMS Bureau has submitted the attached application requesting the renewal of their Certificate of Public Convenience and Necessity. The current certificate has been in effect as an Advanced Life Support Transport Service since 1981.

The EMS Office of the Medical Director has determined that all requirements have been met by Orange County Fire Rescue, EMS Bureau as contained in Orange County Ordinance 2001-9.

**ACTION REQUESTED:** Approval and execution of the renewal Certificate of Public Convenience and Necessity for Orange County Fire Rescue, EMS Bureau to provide Advanced Life Support Transport Service. The term of this certificate is from July 31, 2018 through July 31, 2020. There is no cost to the